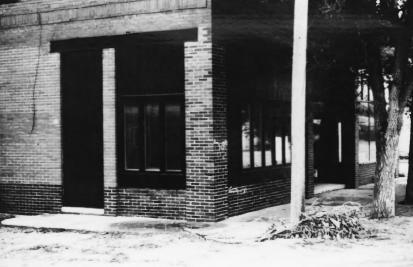

Boggs Lumber and Hardware Building
Yuma County, CO

Photo 1b PHOTO AFTER RE-PAINTING

Photographer: Florence Halstead
Date: October 1984
Negatives: Colorado Historical Society
1300 Broadway, Denver

Boggs Lumber and Hardware Building Yuma County, Colorado