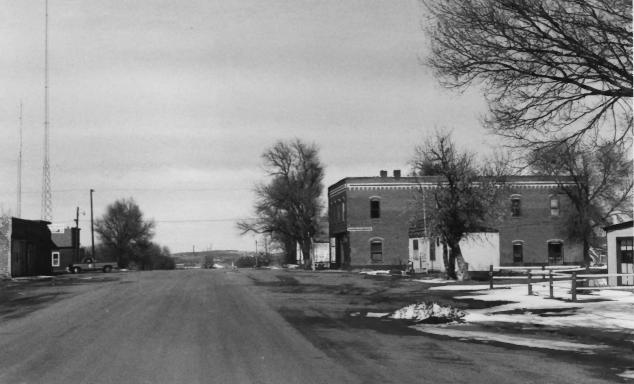

Photographer: Florence Halstead Date: October 1984 Negatives: Colorado Historical Society, 1300 Broadway, Denver

Photo 2a PHOTO AFTER RE-PAINTING OF WINDOW

Property Name: Boggs Lumber & Hardware Building Location: Eckley Colorado (Yuma County) Photographer/Date: Mrs. Florence Halstead 1984 April Negative: P.O. Box 25, Eckley, Colorado Camera View: West elevation Photo No.: 1 Photo Before re-painting