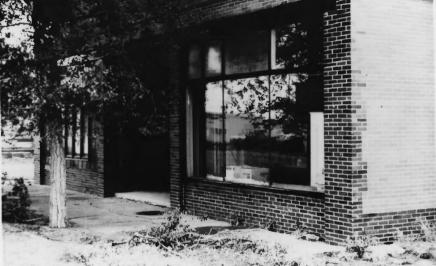

Photographer: Florence Halstead Date: October 1984 Negatives: Colorado Historical Society, 1300 Broadway, Denver

Photo 2a PHOTO AFTER RE-PAINTING OF WINDOW

Property Name: Boggs Lumber & Hardware Building Location: Eckley Colorado (Yuma County) Photographer/Date: Mrs. Florence Halstead 1984 April Negative: P.O. Box 25, Eckley, Colorado Camera View: West elevation Photo No.: 1 Photo Before re-painting