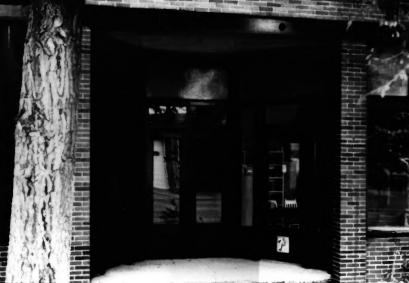

Boggs Lumber and Hardware Building Yuma County, Colorado Photographer: Mrs. Florence Halstead

Date: October 1984 Negatives: Colorado Historical Society 1300 Broadway, Denver

Photo la PHOTO AFTER RE-PAINTING