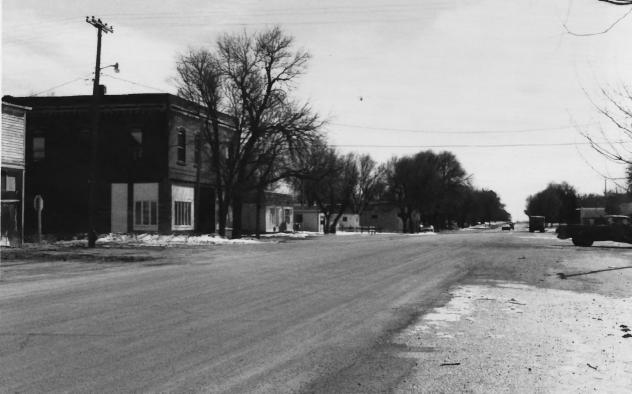

Property Name: Boggs Lumber & Hardware
Building
Location: Eckley, Colorado (Yuma County)
Photographer/Date: Mrs. Florence Halstead

1984 for |
Camera View: North and west walls of the structure, looking south down Main Street

down Main Street

Negative: P.O. Box 25, Eckley, Colorado

Photo No.: 2 Photo Before Reganting