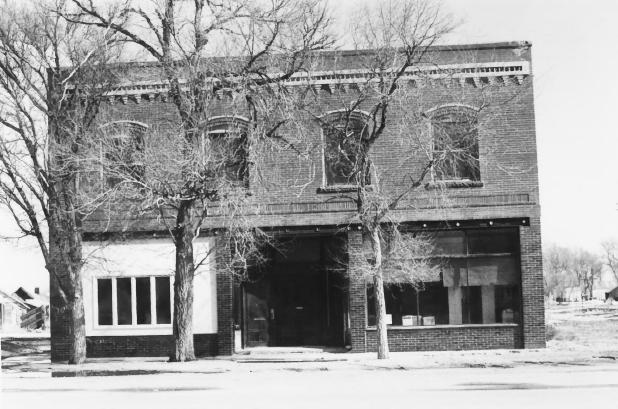

Property Name: Boggs Lumber & Hardware
Building
Location: Eckley, Colorado (Yuma County)
Photographer/Date: Mrs. Florence Halstead

1984 for |
Camera View: North and west walls of the structure, looking south down Main Street

down Main Street

Negative: P.O. Box 25, Eckley, Colorado

Photo No.: 2 Photo Before Reganting