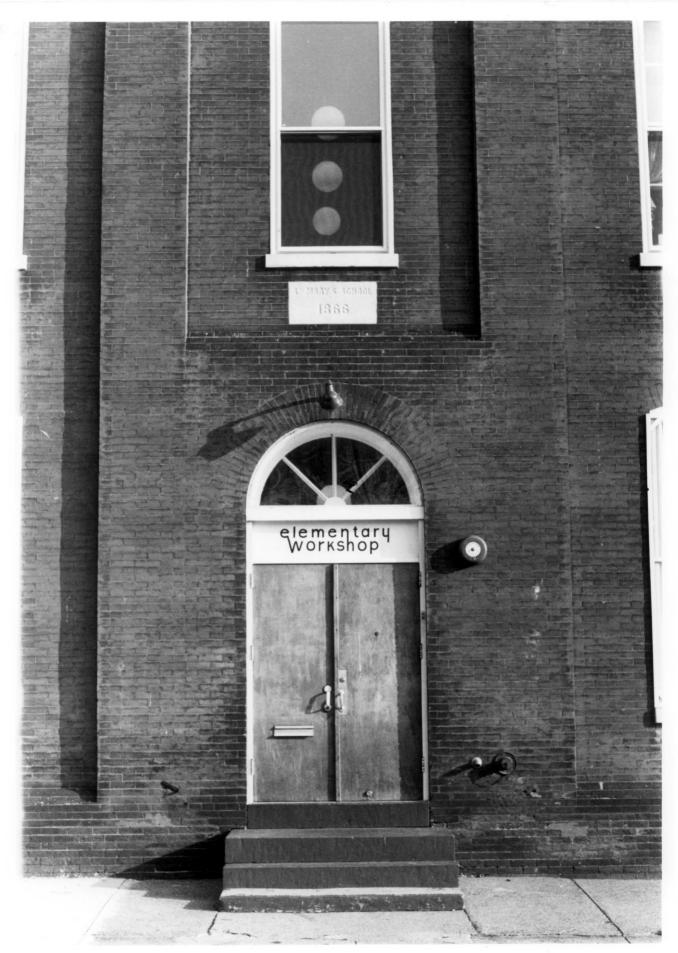

Name: St. Mary's School N-651

Location: 502 Pine Street, Wilmington, DE

Photographer: Pat Maley
Date of Photograph: 1982
Location of Negative: Bureau of Archaeology &
Historic Preservation

Description: view from northwest Photograph Number: 2 of 3