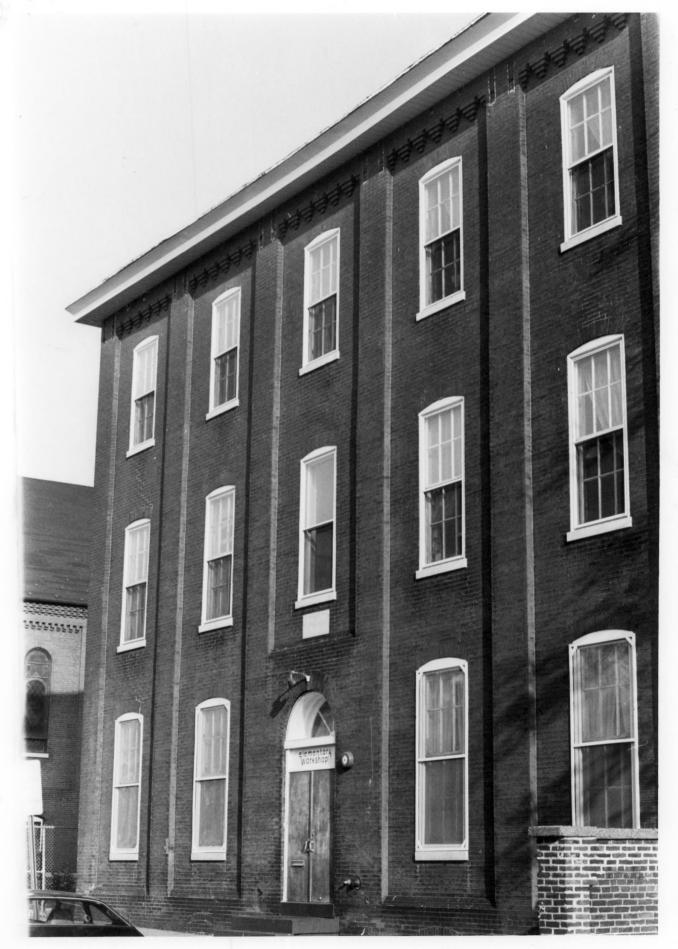

Name: St. Mary's School N-651

Location: 502 Pine Street, Wilmington, DE
Photographer: Pat Maley
Date of Photograph: 1982
Location of Negative: Bureau of Archaeology &
Historic Preservation

Description: view from west Photograph Number: 1 of 3