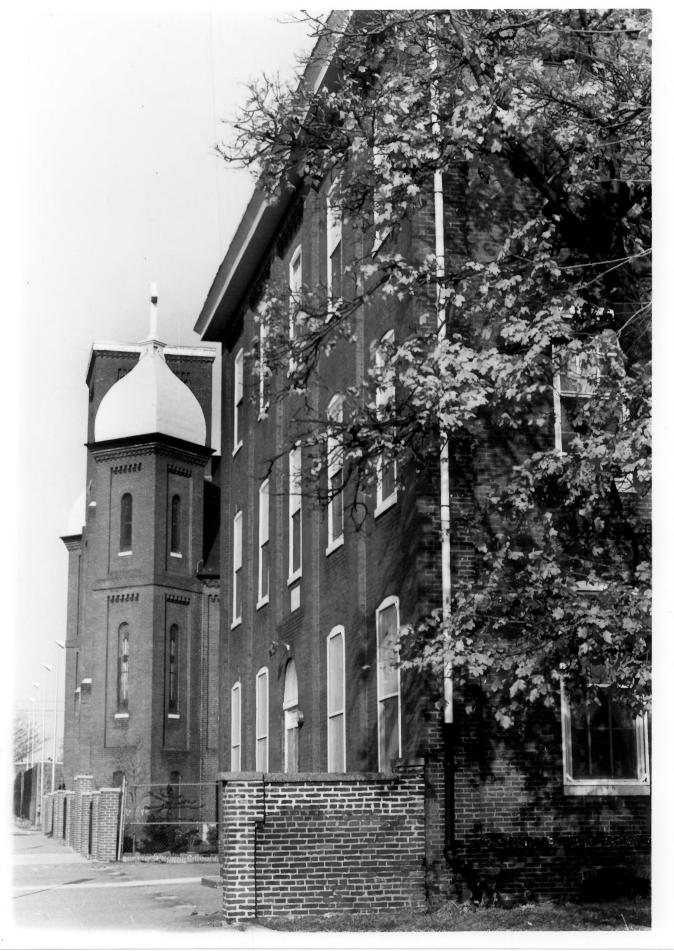

## Name: St. Mary's School N-651

Location: 502 Pine Street, Wilmington DE
Photographer: Pat Maley
Date of Photograph: 1982
Location of Negative: Bureau of Archaeology &
Historic Preservation

Description: view from west Photograph Number: 3 of  ${\mathcal Z}$