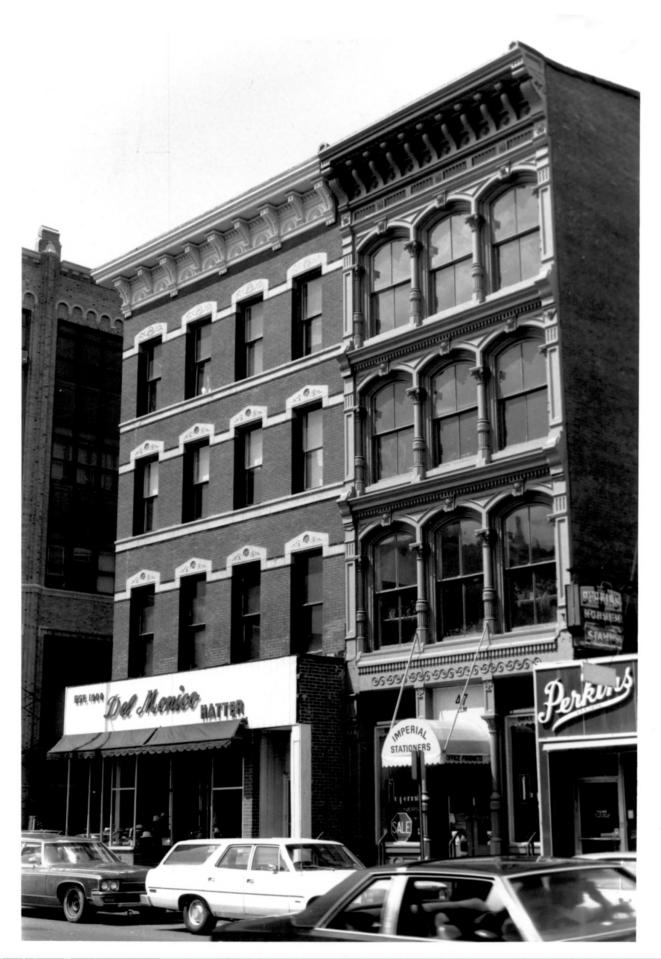

Photograph 1 Imperial Granum and Joseph Parker Buildings, 47 and 49-51 Elm Street, New Haven, Connecticut South Facade, Imperial Granum : is to the right Photographer: Ernest DelMonico Negative available at: 25 Round Hill Road, North Haven, Connecticut 06518