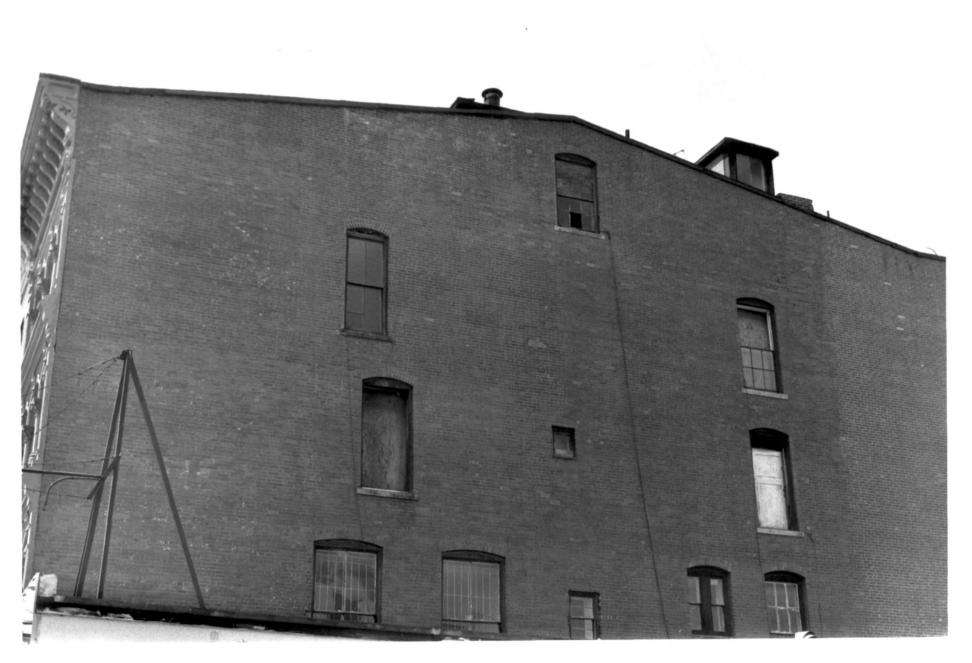

Photograph 2 Imperial Granum Building, 47 Elm Street, New Haven, Connecticut East Elevation Photographer:Ernest DelMonico Negative available at: 25 Round Hill Road, North Haven, Connecticut 06518

Photograph 3 Imperial Granum Building 47 Elm Street, New Haven, Connecticut Interior, looking south Photographer:Ernest DelMonico Negative available at: 25 Round Hill Road North Haven, CT 06518