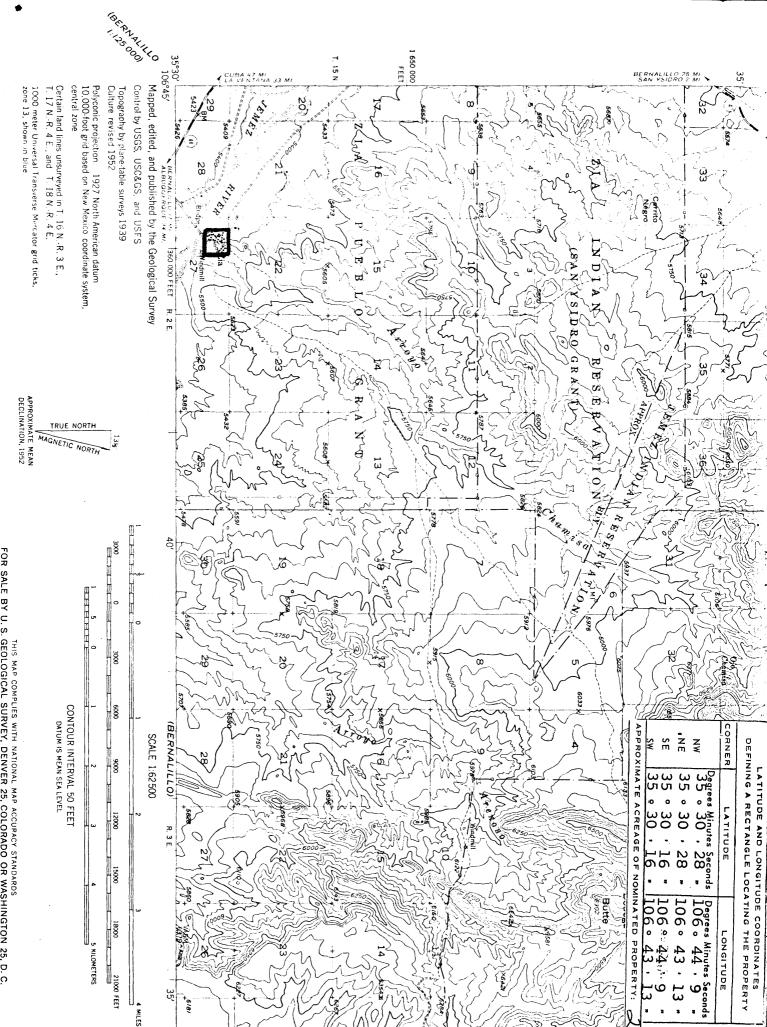

7 |  |  |  |  |
|---------------|--------|--|--|--|--|
| ENTRY NUMBER  | DATE   |  |  |  |  |
| FOR NPS USE O | NLY    |  |  |  |  |
| SANDOVAL      |        |  |  |  |  |
| COUNTY        |        |  |  |  |  |
| NEW MEXICO    |        |  |  |  |  |
| STATE         |        |  |  |  |  |

(Continuation Sheet)

(Number all entries)

(8)

In 1706 a Franciscan lived at Zia . In 1728 , an epidemic of measles broke out in the adjoining pueblos and at Zia . All of them fled into the nearby Jemez mountains . The Governor at that time , Bustamante , considered this a rebellion and ordered them to return to their pueblos which the Zias did of their own free will . Bishop Tamaron visited Zia in 1760 as did Dominguez in 1776 , when he gave his usual detailed description of the church and pueblo .





- W O

THIS MAP COMPLIES WITH NATIONAL MAP ACCURACY STANDARDS FOR SALE BY U. S. GEOLOGICAL SURVEY, DENVER 25, COLORADO OR WASHINGTON 25, D. C. A FOLDER DESCRIBING TOPOGRAPHIC MAPS AND SYMBOLS IS AVAILABLE ON REQUEST

Form 10-301 (July 1969)

s z

SEE

2. North arrow.

3. Latitude and longitude reference.

UNITED STATES DEPARTMENT OF THE INTERIOR NATIONAL PARK SERVICE

## NATIONAL REGISTER OF HISTORIC PLACES PROPERTY MAP FORM

(Type all entries - attach to or enclose with map)

| STATE           |      |
|-----------------|------|
| New Mexico      |      |
| COUNTY          |      |
| Sandoval        |      |
| FOR NPS USE ONL | Y    |
| ENTRY NUMBER    | DATE |
| ADR 3 1973,     |      |

| (1) po dir olivitos dividor to di olivito                | , so write map, | APR 3 19    | 73.  |