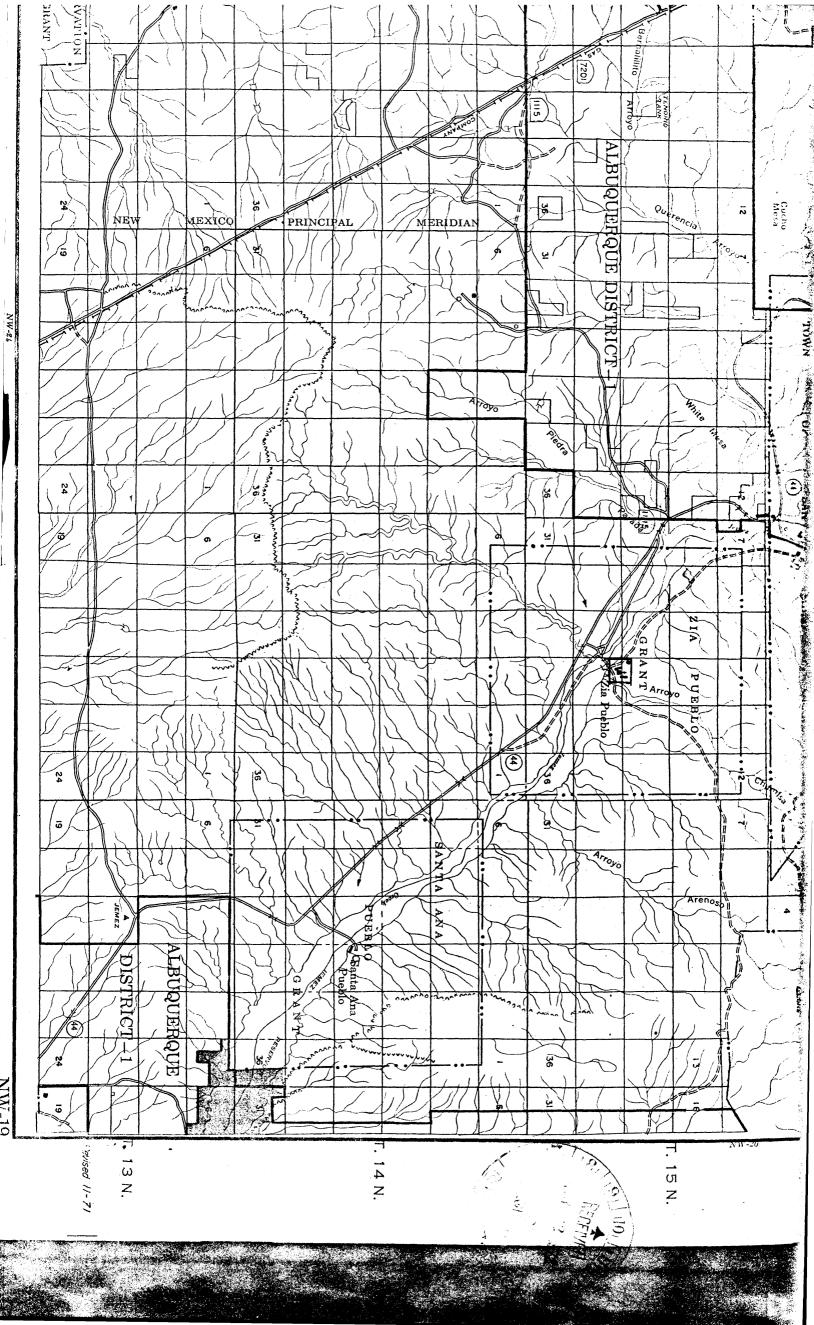

3. MAP REFERENCE                                         |                 |             |      |
| SOURCE:                                                  |                 |             |      |
| U.S. Geological Survey Qua                               | d Map of Zia    | Pueblo area |      |
| scale: 1:62,500                                          |                 |             |      |
| DATE: 1952                                               |                 |             |      |
| 4. REQUIREMENTS                                          |                 |             |      |
| TO BE INCLUDED ON ALL MAPS                               |                 |             |      |
| <ol> <li>Property broundaries where required.</li> </ol> |                 |             |      |



#### UNITED STATES DEPARTMENT OF THE INTERIOR NATIONAL PARK SERVICE

# NATIONAL REGISTER OF HISTORIC PLACES PROPERTY PHOTOGRAPH FORM

New Mexico
county
Sandoval
FOR NPS USE ONLY

| (Type all entries - attach to or enclose with photograph)     | ENTRY NUMBER | PATE                                               |
|---------------------------------------------------------------|--------------|----------------------------------------------------|
| (1) po said classes and all said classes and place agree pro- | Vbb 3        |                                                    |
| 1. NAME                                                       |              |                                                    |
| common: Pueblo of Zia (Tseja)                                 |              |