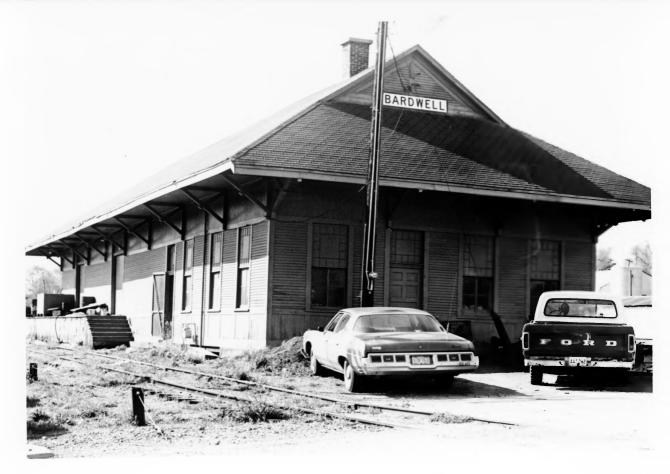

Bardwelf<sup>2</sup> I.C.R.R. Station and Freight Depot. Bardwell, Ky. Miss Lovey Raburn, Bardwell, Ky. April 7, 1976 JUN 21 1976

Photo 1.

North end and east side of depot showing window detail and design.