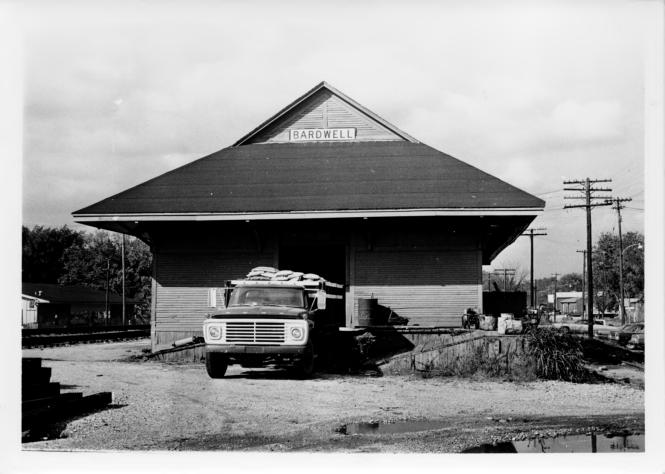

- Bardwell I.C.R.R. Station and Freight, Bardwell, Kentucky Miss Lovey Raburn, Bardwell, Ky. April 7, 1976 Photo 3
  - South end of depot, showing roof configuration, clapboard, and loading platform.
    - De 5 JUL 1 9 1976 JUN 21 1976