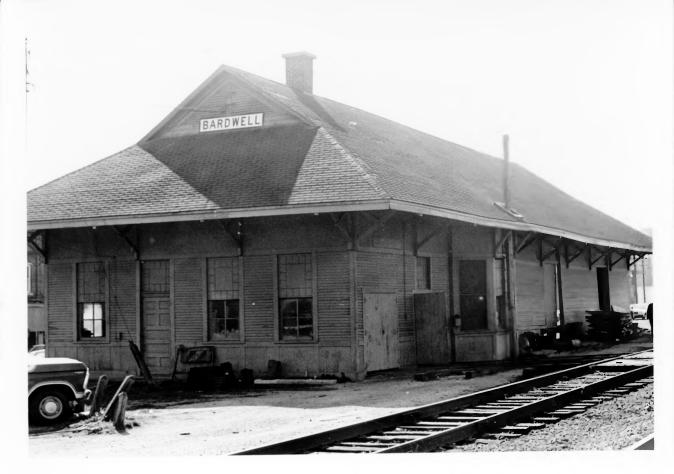

Dog JUL 1 9 1976

- Bardwell I.C.R.R. Station and Freight, Bardwell, Ky. Miss Lovey Raburn, Bardwell, Ky. April 7, 1976
- Photo 2.
- North end and west side showing bay window, signal tower, and motor car access to track.