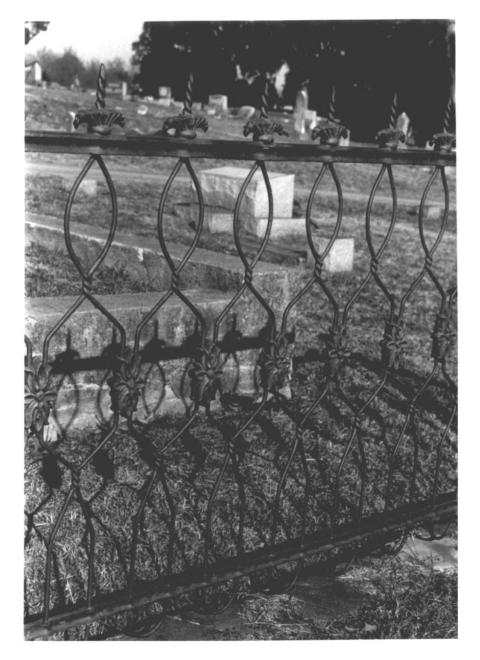

Hillcrest Cemetary, cast iron gate detail

HISTORIC RESOURCES OF HOLLY SPRINGS MAA Holly Springs, Marshall County, Mississippi Pamela G. Guren - December, 1980 Mississippi Department of Archives and History