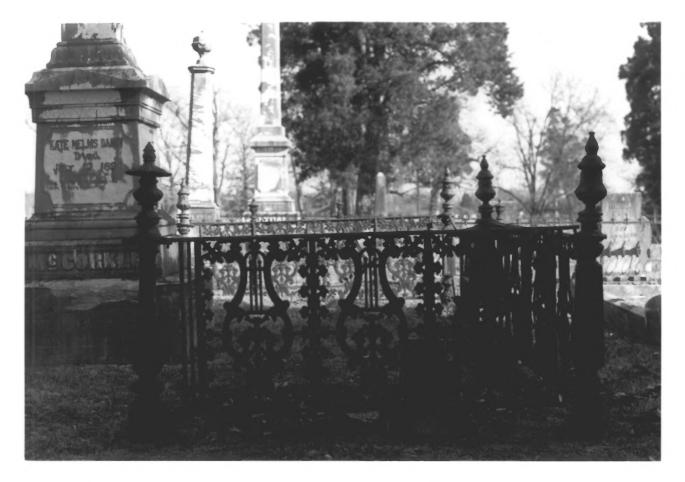

Hillcrest Cemetary; Lyre Motif, detail

HISTORIC RESOURCES OF HOLLY SPRINGS MM Holly Springs, Marshall County, Mississippi Pamela G. Guren - December, 1980 Mississippi Department of Archives and History