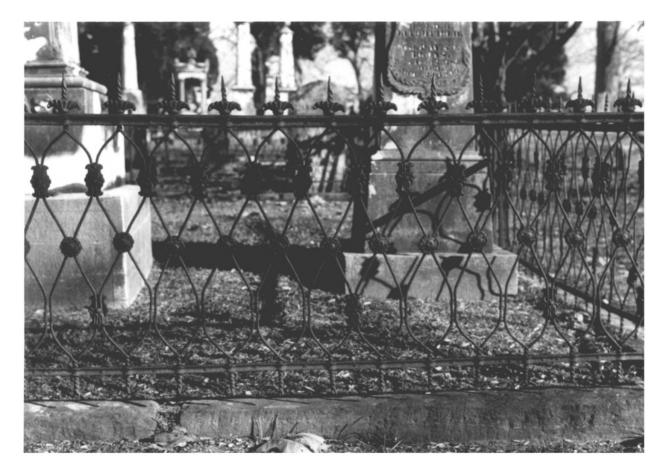

Hillcrest Cemetary, Cast iron fence detail.

HISTORIC RESOURCES OF HOLLY SPRINGS ARA Holly Springs, Marshall County, Mississippi Pamela G. Guren - December, 1980 Mississippi Department of Archives and History

Hillcrest Cemetary; cast iron fence detail.

HISTORIC RESOURCES OF HOLLY SPRINGS MRA Holly Springs, Marshall County, Mississippi Pamela G. Guren - December, 1980 Mississippi Department of Archives and History

Hillcrest Cemetary, cast iron fence detail

HISTORIC RESOURCES OF HOLLY SPRINGS <sup>(P|K/4</sup> Holly Springs, Marshall County, Mississippi Pamela G. Guren- December, 1980 Mississippi Department of Archives and History

Hillcrest Cemetary, cast iron fence detail

HISTORIC RESOURCES OF HOLLY SPRINGS MLA Holly Springs, Marshall County, Mississippi Pamela G. Guren - December, 1980 Mississippi Department of Archives and History