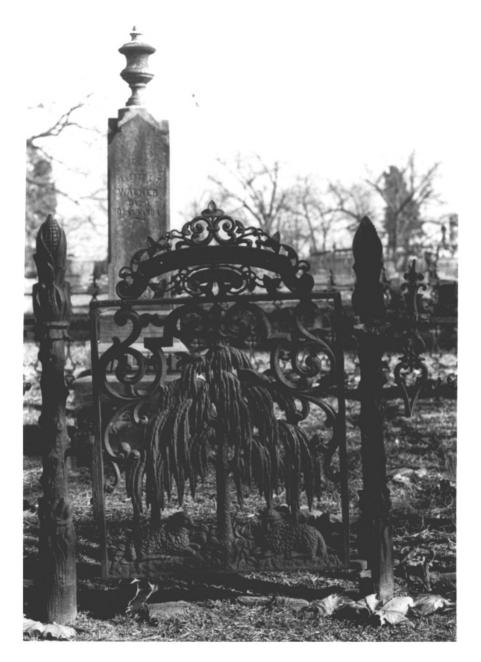

ngs, Marshall County, Mississippi Pamela G. Guren - December, 1980 Mississippi Department of Archives and History

Hillcrest Cemetary, cast iron fence detail



HISTORIC RESOURCES OF HOLLY SPRINGS <sup>(P|K/4</sup> Holly Springs, Marshall County, Mississippi Pamela G. Guren- December, 1980 Mississippi Department of Archives and History

Hillcrest Cemetary, cast iron fence detail



HISTORIC RESOURCES OF HOLLY SPRINGS MLA Holly Springs, Marshall County, Mississippi Pamela G. Guren - December, 1980 Mississippi Department of Archives and History

Hillcrest Cemetary, cast iron gate detail



HISTORIC RESOURCES OF HOLLY SPRINGS MAA Holly Springs, Marshall County, Mississippi Pamela G. Guren - December, 1980 Mississippi Department of Archives and History

Hillcrest Cemetary; Lyre Motif, detail



HISTORIC RESOURCES OF HOLLY SPRINGS MM Holly Springs, Marshall County, Mississippi Pamela G. Guren - December, 1980 Mississippi Department of Archives and History

Hillcrest Cemetary; Willow motif, detail

Photo #72.