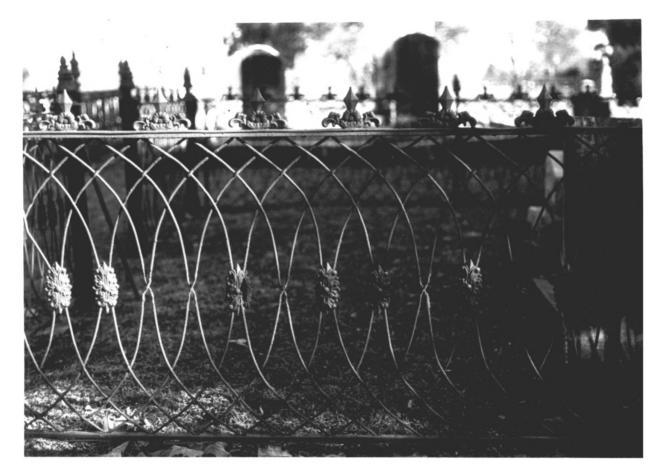

Hillcrest Cemetary, Cast iron fence detail.

HISTORIC RESOURCES OF HOLLY SPRINGS ARA Holly Springs, Marshall County, Mississippi Pamela G. Guren - December, 1980 Mississippi Department of Archives and History

Hillcrest Cemetary; cast iron fence detail.

HISTORIC RESOURCES OF HOLLY SPRINGS MRA Holly Springs, Marshall County, Mississippi Pamela G. Guren - December, 1980 Mississippi Department of Archives and History

Hillcrest Cemetary, cast iron fence detail

HISTORIC RESOURCES OF HOLLY SPRINGS <sup>(P|K/4</sup> Holly Springs, Marshall County, Mississippi Pamela G. Guren- December, 1980 Mississippi Department of Archives and History

Hillcrest Cemetary, cast iron fence detail

HISTORIC RESOURCES OF HOLLY SPRINGS MLA Holly Springs, Marshall County, Mississippi Pamela G. Guren - December, 1980 Mississippi Department of Archives and History