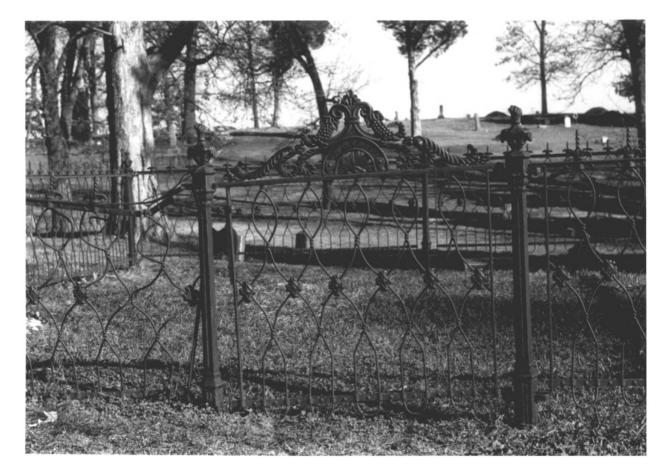

Hillcrest Cemetary, Cast iron fence detail.

HISTORIC RESOURCES OF HOLLY SPRINGS ARA Holly Springs, Marshall County, Mississippi Pamela G. Guren - December, 1980 Mississippi Department of Archives and History

Hillcrest Cemetary; cast iron fence detail.

HISTORIC RESOURCES OF HOLLY SPRINGS MRA Holly Springs, Marshall County, Mississippi Pamela G. Guren - December, 1980 Mississippi Department of Archives and History

Hillcrest Cemetary, cast iron fence detail

HISTORIC RESOURCES OF HOLLY SPRINGS <sup>(P|K/4</sup> Holly Springs, Marshall County, Mississippi Pamela G. Guren- December, 1980 Mississippi Department of Archives and History

Hillcrest Cemetary, cast iron fence detail

HISTORIC RESOURCES OF HOLLY SPRINGS MLA Holly Springs, Marshall County, Mississippi Pamela G. Guren - December, 1980 Mississippi Department of Archives and History

Hillcrest Cemetary, cast iron gate detail

HISTORIC RESOURCES OF HOLLY SPRINGS MAA Holly Springs, Marshall County, Mississippi Pamela G. Guren - December, 1980 Mississippi Department of Archives and History