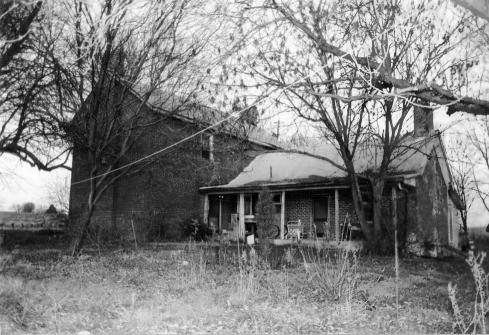

Negative: Kentucky Heritage Council View: Northwest, west and south facades

Photo # 3 of 3