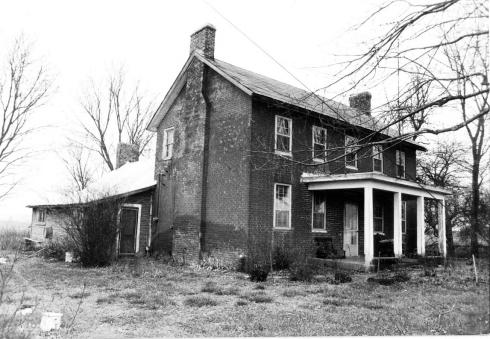

Date: 1983
Negative: Kentucky Heritage Council
View: Southwest, north and east facades.

Photo # 2 of 3

Chenault House, HD-222
Multiple Resources of Hardin County, KY
Photo by: Catherine Harned
Date: 1983
Negative: Kentucky Haritage Council