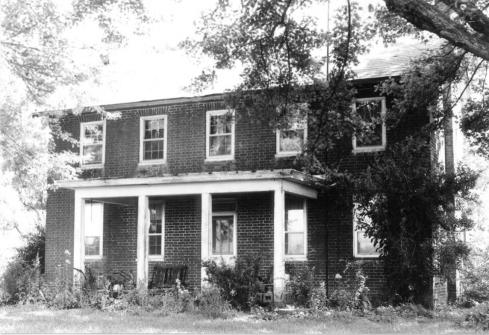

Chenault House, HD-222 Multiple Resources of Hardin County, KY Photo by: Catherine Harned Date: 1983 Negative: Kentucky Heritage Council View: Southeast, north facade.

Photo # 1 of 3

Chenault House, HD-222
Multiple Resources of Hardin County, KY
Photo by: Catherine Harned
Date: 1983