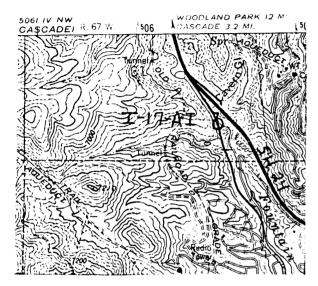

## Manitou Springs Quadrangle Scale-1:24,000

| 18. LOCATED IN AN HISTORIC DISTRICT? | YES.   | [X] <sub>NO</sub>      | NAME |                       |           |     |      |                  |      |     |       |
|--------------------------------------|--------|------------------------|------|-----------------------|-----------|-----|------|------------------|------|-----|-------|
| 19. PUBLIC ACCESSIBILITY YES, LIM    | ITED ( | YES, UNLIMI<br>UNKNOWN | TED  | 20. EXISTIN<br>SURVEY | NR<br>COL | NHL | HABS | HAER-1<br>]OTHER | HAER | NPS | STATE |