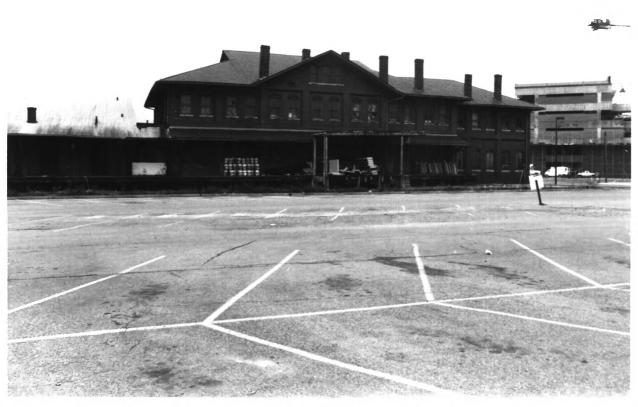

- Southern Railway Freight Depot 1140 Newby Street Chattanooga, Hamilton County, Tennessee Photographer: Dick Tune Date: January 1983 Negative: Tennessee Historical Commission 701 Broadwav Nashville, Tennessee 1898 addition
  - West elevation, facing east
- #5 of 9