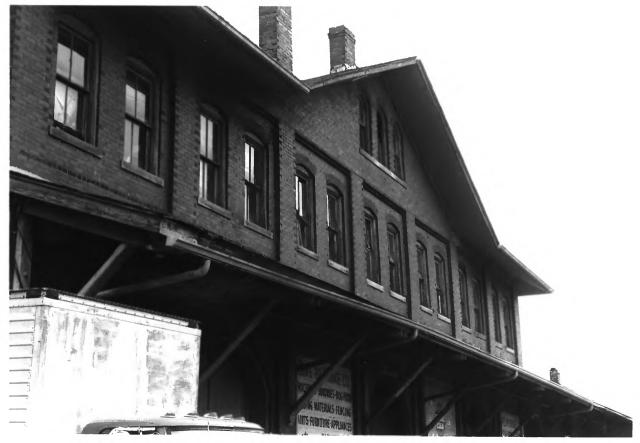

Southern Railway Freight Depot 1140 Newby Street Chattanooga, Hamilton County, Tennessee Photographer: Dick Tune Date: January 1983 Negative: Tennessee Historical Commission 701 Broadway Nashville, Tennessee 1898 addition West elevation detail, facing northeast # 8 of 9