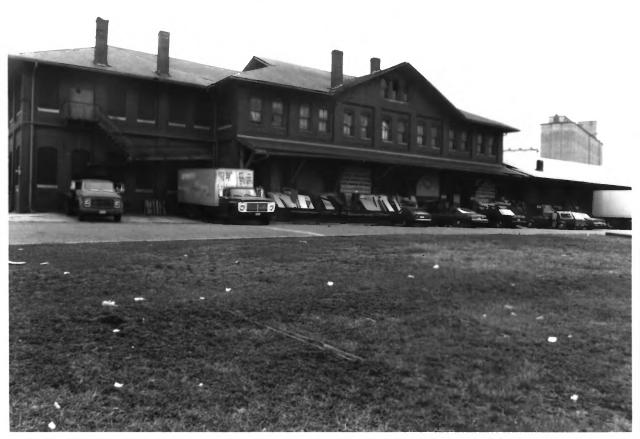

Southern Railway Freight Depot 1140 Newby Street Chattanooga, Hamilton County, Tennessee Photographer: Dick Tune Date: January 1983 Negative: Tennessee Historical Commission 701 Broadway Nashville, Tennessee 1898 addition Northeast corner elevation, facing southwest # 1 of 9

Southern Railway Freight Depot . 1140 Newby Street Chattanooga, Hamilton County, Tennessee Photographer: Dick Tune Date: January 1983 Negative: Tennessee Historical Commission 701 Broadway Nashville. Tennessee 1898 addition (R), 1871 shed (L) East elevation, facing west # 2 of 9

Southern Railway Freight Depot 1140 Newby Street Chattanooga, Hamilton County, Tennessee Photographer: Dick Tune Date: January 1983 Negative: Tennessee Historical Commission 701 Broadway Nashville, Tennessee 1898 addition (R), 1871 shed (L) East elevation, facing west # 3 of 9