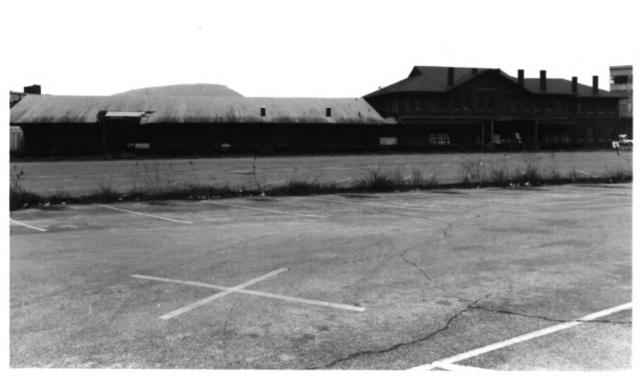

Southern Railway Freight Depot 1140 Newby Street Chattanooga, Hamilton County, Tennessee Photographer: Dick Tune Date: January 1983 Negative: Tennessee Historical Commission 701 Broadway Nashville, Tennessee 1871 shed (R), 1898 addition (L) West elevation, facing east # 6 of 9