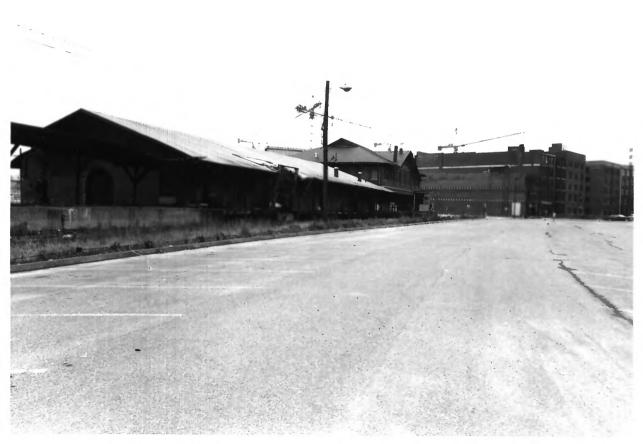

Southern Railway Freight Depot . 1140 Newby Street Chattanooga, Hamilton County, Tennessee Photographer: Dick Tune Date: January 1983 Negative: Tennessee Historical Commission 701 Broadway Nashville. Tennessee 1898 addition (R), 1871 shed (L) East elevation, facing west # 2 of 9

Southern Railway Freight Depot 1140 Newby Street Chattanooga, Hamilton County, Tennessee Photographer: Dick Tune Date: January 1983 Negative: Tennessee Historical Commission 701 Broadway Nashville, Tennessee 1898 addition (R), 1871 shed (L) East elevation, facing west # 3 of 9