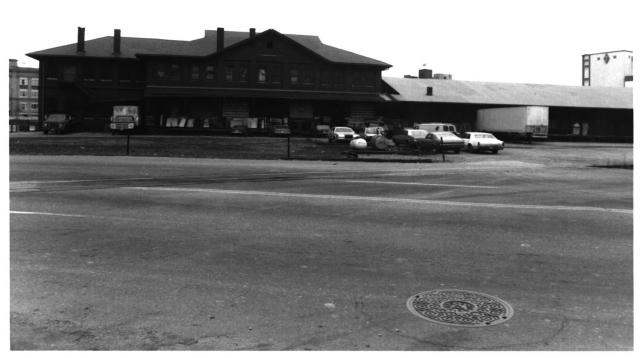

Southern Railway Freight Depot 1140 Newby Street Chattanooga, Hamilton County, Tennessee Photographer: Dick Tune Date: January 1983 Negative: Tennessee Historical Commission 701 Broadway Nashville, Tennessee Southeast corner elevation, facing northwest # 4 of 9

- Southern Railway Freight Depot 1140 Newby Street Chattanooga, Hamilton County, Tennessee Photographer: Dick Tune Date: January 1983 Negative: Tennessee Historical Commission 701 Broadwav Nashville, Tennessee 1898 addition
  - West elevation, facing east
- #5 of 9

Southern Railway Freight Depot 1140 Newby Street Chattanooga, Hamilton County, Tennessee Photographer: Dick Tune Date: January 1983 Negative: Tennessee Historical Commission 701 Broadway Nashville, Tennessee 1871 shed (R), 1898 addition (L) West elevation, facing east # 6 of 9

- Southern Railway Freight Depot
- 1140 Newby Street
- Chattanooga, Hamilton County, Tennessee
- Photographer: Dick Tune
- Date: January 1983
- Negative: Tennessee Historical Commission 701 Broadway
  - Nashville, Tennessee
- 1898 addition
- West elevation, facing southeast
- # 7 of 9