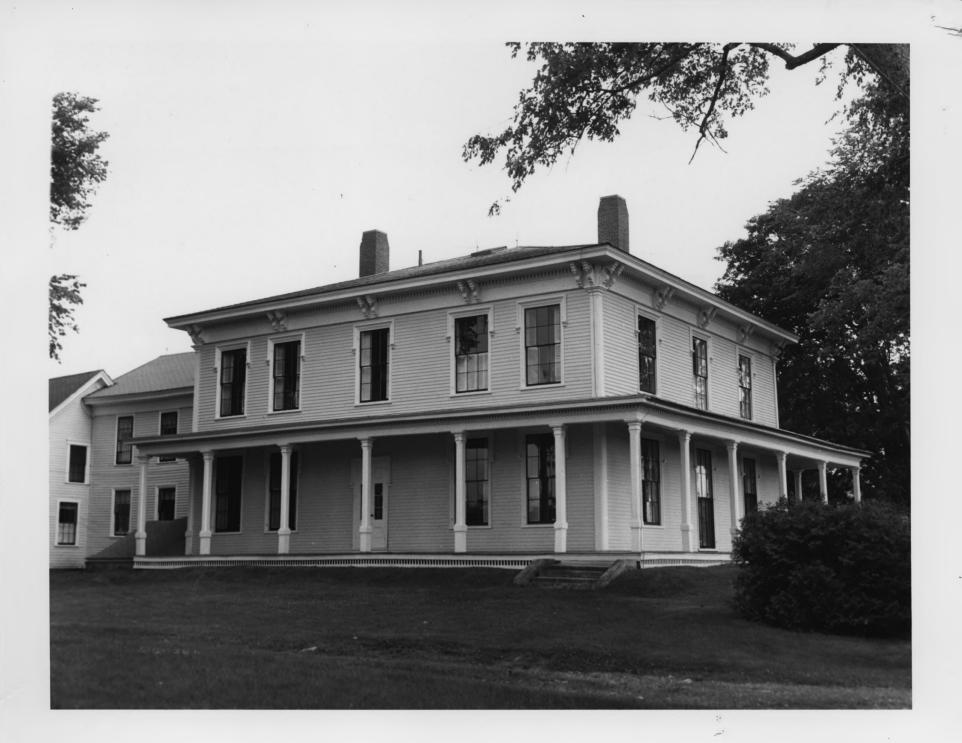

androscoggin Co Norlands, Liveinne

. •

.

UNITED STATES DEPARTMENT OF THE INTERIOR NATIONAL PARK SERVICE Maine NATIONAL REGISTER OF HISTORIC PLACES COUNTY Androscoggin PROPERTY PHOTOGRAPH FORM FOR NPS USE ONLY (Type all entries - attach to or enclose with photograph) S ENTRY NUMBER DATE Z I. NAME 69.12.18.0025 130/69 0 The Norlands COMMON: AND/OR HISTORIC: Governor Washburn Home 2. LOCATION STREET AND NUMBER: The Norlands Road CITY OR TOWN: Livermore STATE: Maine CODE COUNTY: Androscoggin CODE 001 PHOTO REFERENCE PHOTO CREDIT: Department of Economic Development Ш NEGATIVE FILED AT: Department of Economic Development ш 4 IDENTIFICATION DESCRIBE VIEW, DIRECTION, ETC. The Washburn Home - The Norlands