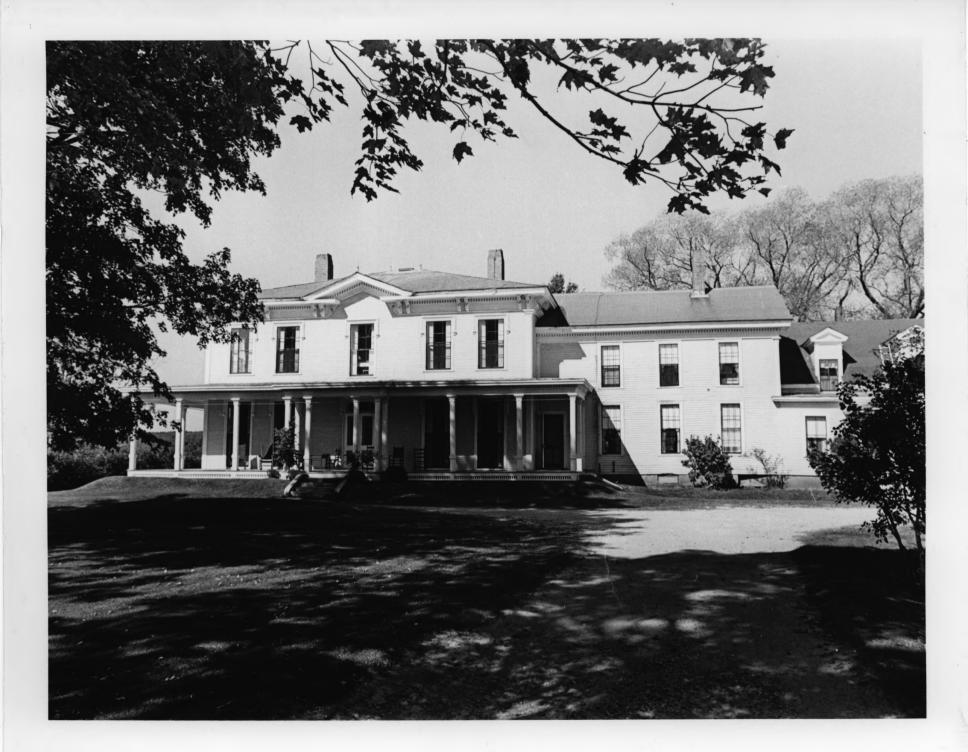

androscoggin Co Norlands, Liveinne

. •

.

UNITED STATES DEPARTMENT OF THE INTERIOR NATIONAL PARK SERVICE Maine NATIONAL REGISTER OF HISTORIC PLACES COUNTY Androscoggin PROPERTY PHOTOGRAPH FORM FOR NPS USE ONLY (Type all entries - attach to or enclose with photograph) S ENTRY NUMBER DATE Z I. NAME 69.12.18.0025 130/69 0 The Norlands COMMON: AND/OR HISTORIC: Governor Washburn Home 2. LOCATION STREET AND NUMBER: The Norlands Road CITY OR TOWN: Livermore STATE: Maine CODE COUNTY: Androscoggin CODE 001 PHOTO REFERENCE PHOTO CREDIT: Department of Economic Development Ш NEGATIVE FILED AT: Department of Economic Development ш 4 IDENTIFICATION DESCRIBE VIEW, DIRECTION, ETC. The Washburn Home - The Norlands