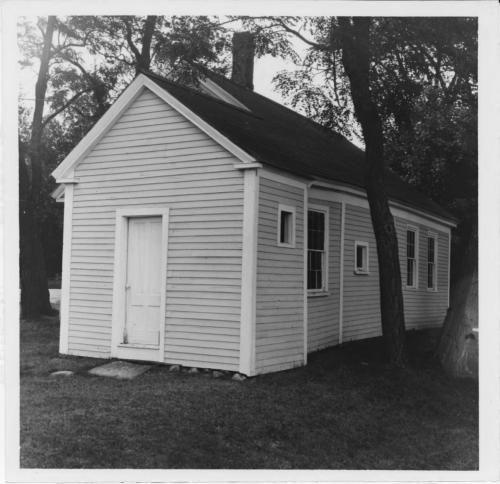

|                                                                                               | 69.12.18.0025     | 1230/69 |  |  |  |                                |  |  |
|-----------------------------------------------------------------------------------------------|-------------------|---------|--|--|--|--------------------------------|--|--|
| 1. NAME                                                                                       |                   | 1 ''    |  |  |  |                                |  |  |
| common: The Norlands                                                                          |                   |         |  |  |  |                                |  |  |
| AND/OR HISTORIC: The Norlands Schoolhou                                                       | se                |         |  |  |  |                                |  |  |
| 2. LOCATION                                                                                   |                   |         |  |  |  |                                |  |  |
| STREET AND NUMBER:                                                                            |                   |         |  |  |  |                                |  |  |
| The Norlands Road                                                                             |                   |         |  |  |  |                                |  |  |
| CITY OR TOWN:                                                                                 |                   |         |  |  |  |                                |  |  |
| Livermore                                                                                     |                   |         |  |  |  |                                |  |  |
| STATE:                                                                                        | CODE COUNTY:      | CODE    |  |  |  |                                |  |  |
| Maine                                                                                         | 18 Androscoggin   | 001     |  |  |  |                                |  |  |
| . PHOTO REFERENCE                                                                             |                   |         |  |  |  |                                |  |  |
| рното сверіт: Maine State Park & Recr                                                         | eation Commission |         |  |  |  |                                |  |  |
| DATE OF PHOTO: 1969                                                                           |                   |         |  |  |  |                                |  |  |
| NEGATIVE FILED AT:                                                                            |                   |         |  |  |  |                                |  |  |
| Maine State Park & Recr                                                                       | eation Commission |         |  |  |  |                                |  |  |
| 4 IDENTIFICATION                                                                              |                   |         |  |  |  |                                |  |  |
| Norlands Schoolhouse. The Washburn children received their basis educations in this building. |                   |         |  |  |  |                                |  |  |
|                                                                                               |                   |         |  |  |  | oddod offond in only bullding. |  |  |
|                                                                                               |                   |         |  |  |  | 1 020                          |  |  |
|                                                                                               |                   |         |  |  |  |                                |  |  |