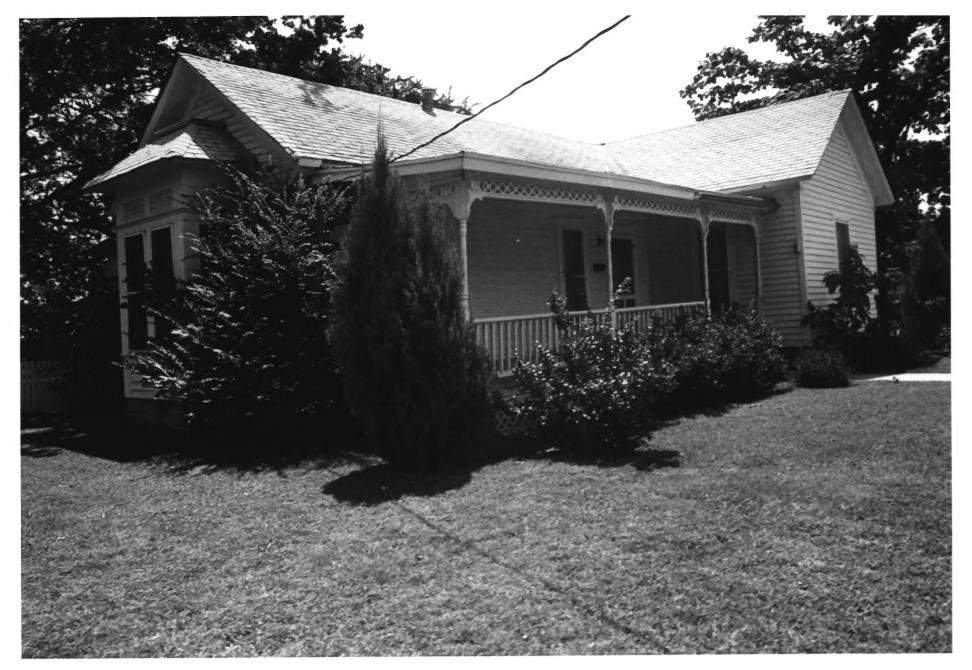

Territorial Homes of Wagoner, Oklahoma William McAnally House

Wagoner, Oklahoma

Claudia Craig

July 1981

Geography Department - Oklahoma State University FRONT and SIDE Elevations taken facing Southwest Photograph Number 17