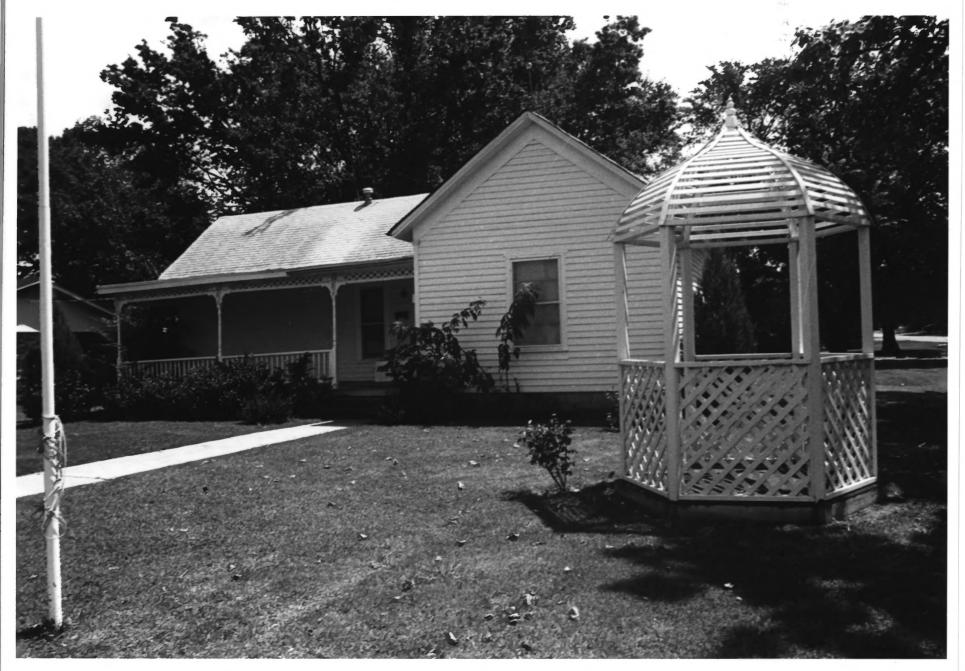

Territorial Homes of Wagoner, Oklahoma

William McAnally House

Wagoner, Oklahoma

Claudia Craig

July 1981

Geography Department - Oklahoma State University FRONT Elevation taken facing Southeast Photograph Number 16