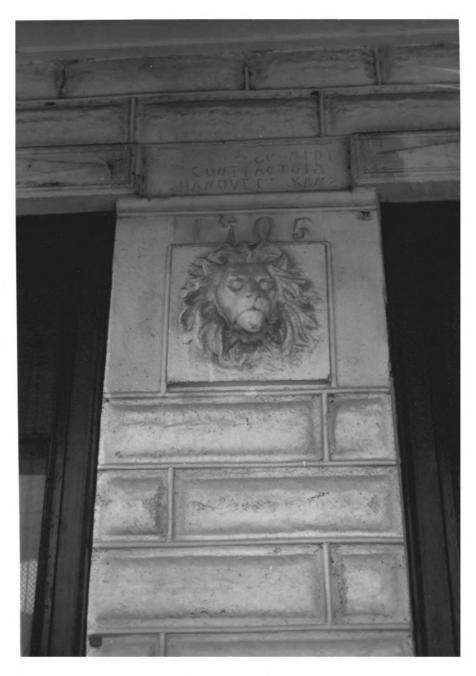

DESCRIBE VIEW, DIRECTION, ETC. IF DISTRICT, GIVE BUILDING NAME & STREET View from the south of the cast lion's head located on the south wall of the Weaver Hotel. The names of the contractors are cut into the block above the head.