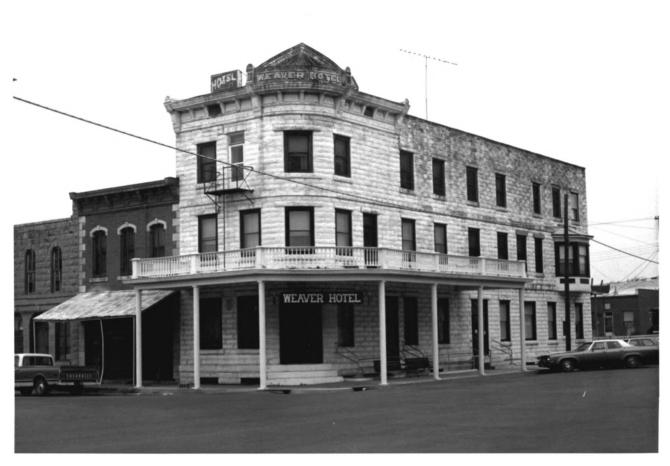

DESCRIBE VIEW. DIRECTION, ETC. IF DISTRICT, GIVE BUILDING NAME & STREET PHOTO NO. 2 % / View of the Weaver Hotel from the southeast showing the south and east facades, the rounded southeast cornice and the identificatory metal pediment.