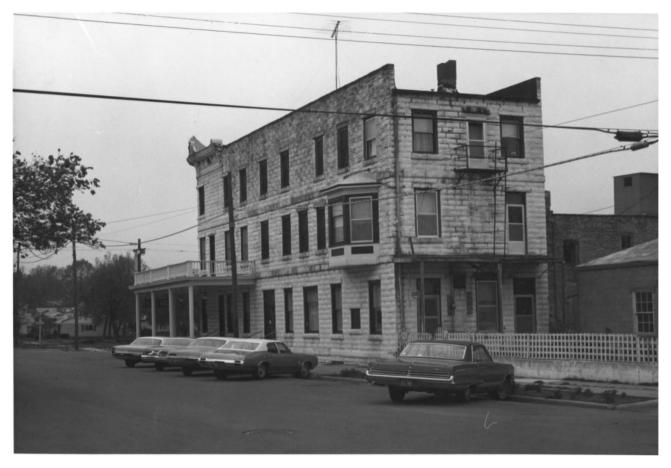

### SEE INSTRUCTIONS IN HOW TO COMPLETE NATIONAL REGISTER FORMS TYPE ALL ENTRIES -- IENCLOSE WITH PHOTOGRAPH

| 1 | NAME         |                                    |                                     |                       |                  |
|---|--------------|------------------------------------|-------------------------------------|-----------------------|------------------|
|   | HISTORIC     | Weaver Hotel                       |                                     |                       |                  |
|   | AND/OR COM   | MON                                |                                     |                       |                  |
| 2 | LOCAT        | TION                               |                                     |                       | · · · ·          |
|   | CITY, TOWN   | Waterville                         | VICINITY OF                         | COUNTY Marshall       | STATE Kansas     |
| 3 | рното        | O REFERENCE                        |                                     |                       |                  |
|   | PHOTO CREDI  | T Richard Pankra<br>Historical Soc | tz, Kansas State<br>iety            | DATE OF PHOTO Oct.    | 8, 1974          |
|   | NEGATIVE FIL | EDAT Historic Si<br>Kansas Stat    | tes Survey,<br>e Historical Society |                       |                  |
| 4 | IDENT        | IFICATION                          |                                     |                       |                  |
|   |              |                                    | RICT, GIVE BUILDING NAME & STREET   | ving the east and no  | PHOTO NO. 1 of 4 |
|   | VIEW OI      | the weaver noter                   | from the northeast show             | wing the east and no. | Lui stues.       |