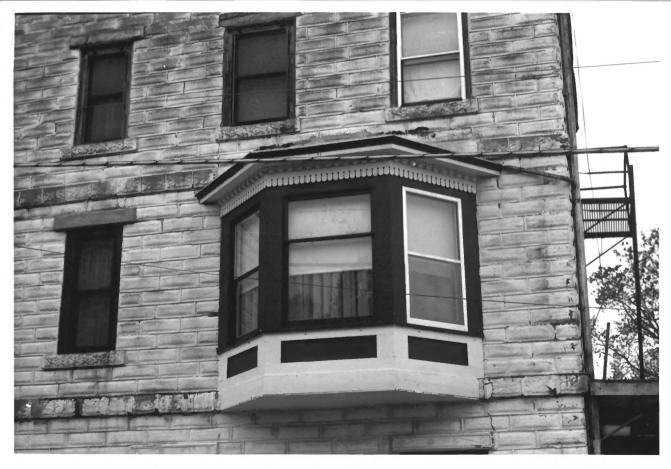

View from the east of the oriel window located near the north end of the east facade on the second floor of the Weaver Hotel.