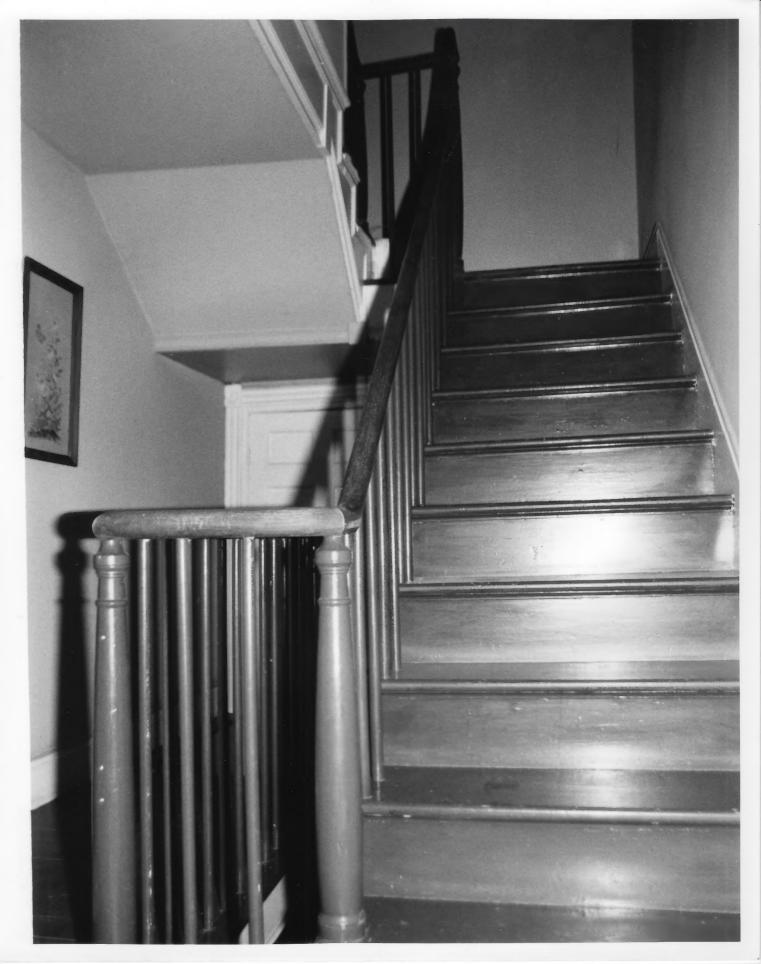

HEDGES-LEMEN HOUSE,
CO. RT. 4, HEDGES VILLE VIC.
BERKELEY CO., W.VA.

BY: FRANKES RUTH, 6/1985
STAIR DETAIL
PHOTO 6 OF 14

- 1. Hedges-Lemen House
- 2. Vicinity of Hedgesville, WV.
- 3. Frances Ruth
- 4. June 1985
- 5. Courthouse, Martinsburg, WV.
- 6. Second floor, front of center hall, detail of four flight open-well stair; camera to southwest.
- 7. Photo #4