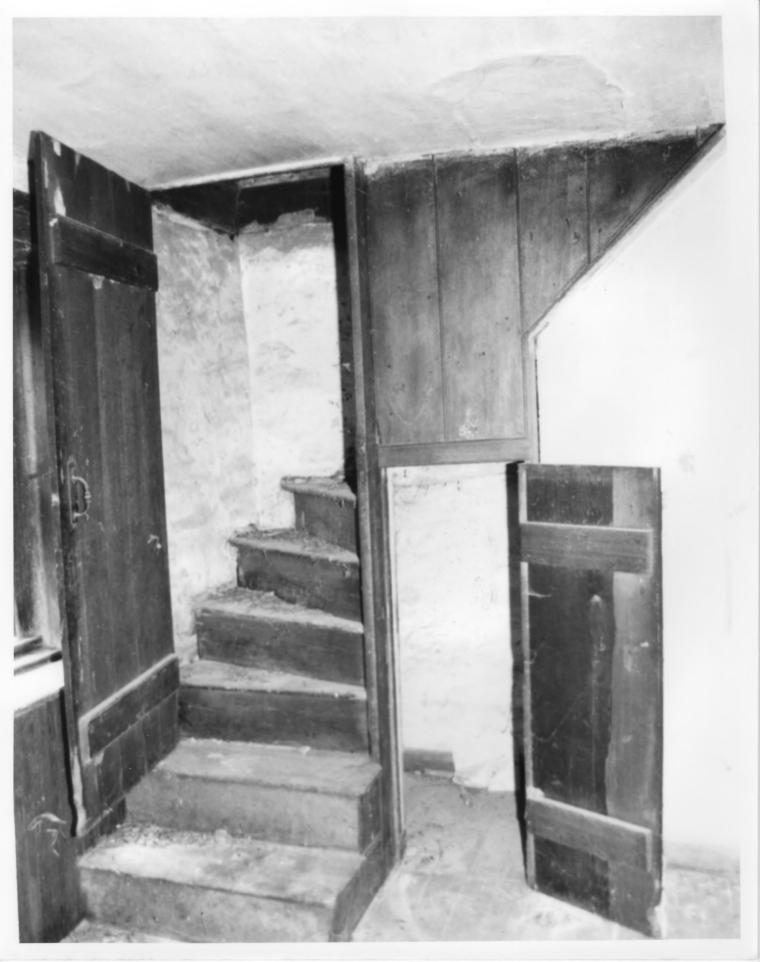

  7. Photo #8

WALL OVEN DETAIL
PHOTO 10 OF 14

HEDGES - LEMEN HOUSE,

CO. RT. 4, HEDGESVILLE VIO.

BERKELEY CO., W.VA.

BY: FRANCES RUTH 6/1985

- 1. Hedges-Lemen House
- 2. Vicinity of Hedgesville, WV.
- 3. Frances Ruth
- 4. June 1985
- 5. Courthouse, Martinsburg, WV:
- 6. Early winder staircase with cupboard, second floor, kitchen wing; camera to northwest.
- 7. Photo #9

WINDER STAIR DETAIL
PHOTO 11 OF 14

HEDGES - LEMEN HOUSE

CO. RT. 4, HEDGESVILLE vic.

BERKELEY CO., W. VA.

BY: FRANCES RUTH 6/1785

KITCHEN WING DOOR DETAIL

- 1. Hedges-Lemen House
- 2. Vicinity of Hedgesville, WV.
- 3. Frances Ruth
- 4. June 1985
- 5. Courthouse, Martinsburg, WV.
- 6. Early open lock, quirked ovolo trim, second floor, kitchen wing; camera to east.
- 7. Photo #10