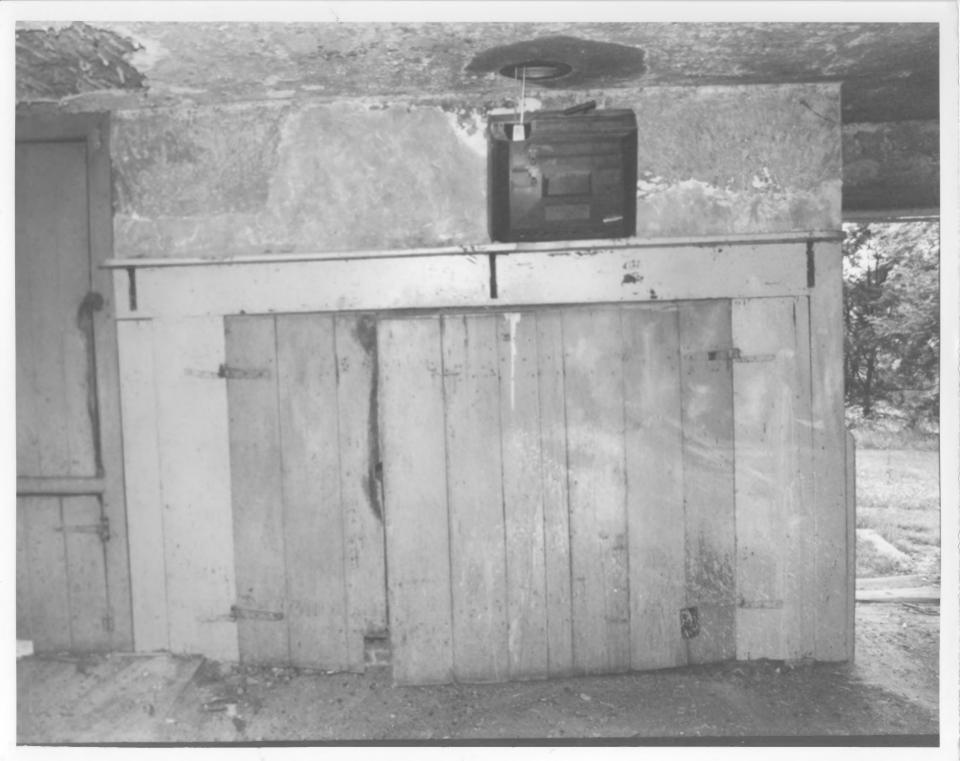

HEDGES-LEMEN HOUSE

CO. RT. 4

HEDGES YILLE VIC., BERKELEY CO., W.V.

By: FRANCES RUTH 6/1985

- 1. Hedges-Lemen House
- 2. Vicinity of Hedgesville, WV.
- 3. Frances Ruth
- 4. June 1985
- 5. Courthouse, Martinsburg, WV
- 6. Stone fireplace with wall oven behind original board-and-batten door, two-tiered board-and-batten coor cupboard, kitchen wing; camera to north.

  7. Photo #8

WALL OVEN DETAIL
PHOTO 10 OF 14

HEDGES - LEMEN HOUSE,

CO. RT. 4, HEDGESVILLE VIO.

BERKELEY CO., W.VA.

BY: FRANCES RUTH 6/1985

- 1. Hedges-Lemen House
- 2. Vicinity of Hedgesville, WV.
- 3. Frances Ruth
- 4. June 1985
- 5. Courthouse, Martinsburg, WV:
- 6. Early winder staircase with cupboard, second floor, kitchen wing; camera to northwest.
- 7. Photo #9