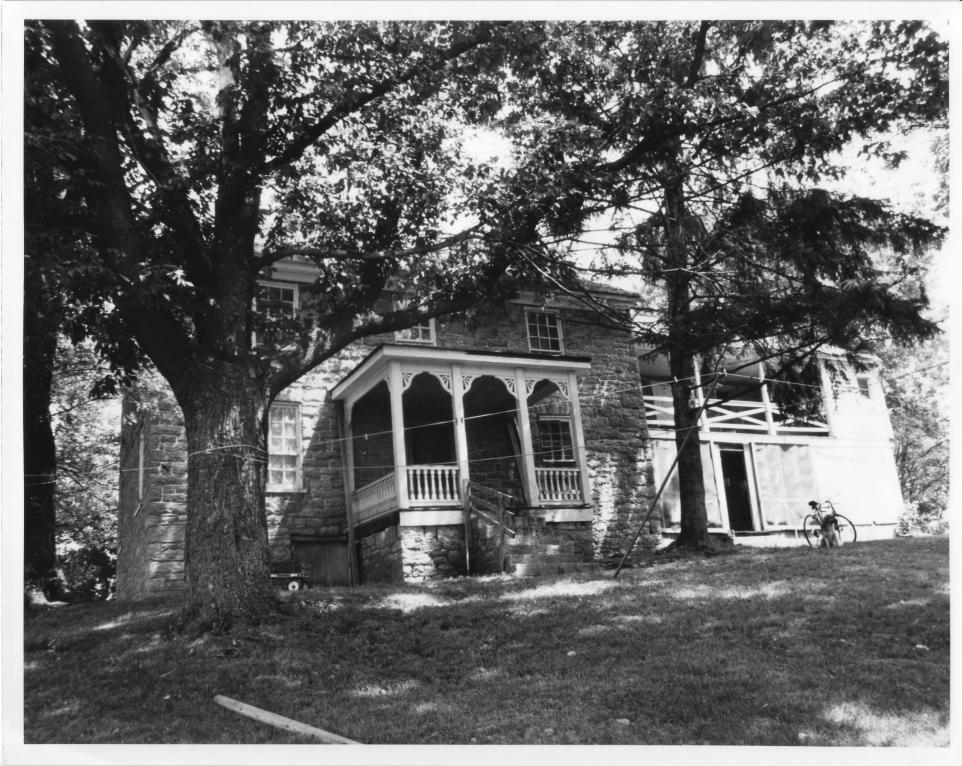

FRONT (S.F.) FLEV.
PHOTO 3 OF 14

CO, RT. 4
HEDGESVILLE VIO., BERKELEY CO.,
BY: FRANCES RUTH W. VA. 1
6/1985

- 1. Hedges-Lemen House
- 2. Vicinity of Hedgesville, WV.
- 3. Frances Ruth
- 4. June 1985
- 5. Courthouse, Martinsburg, WV.
- 6. Rear facade of dwelling house; camera to southeast.
- 7. Photo #2-