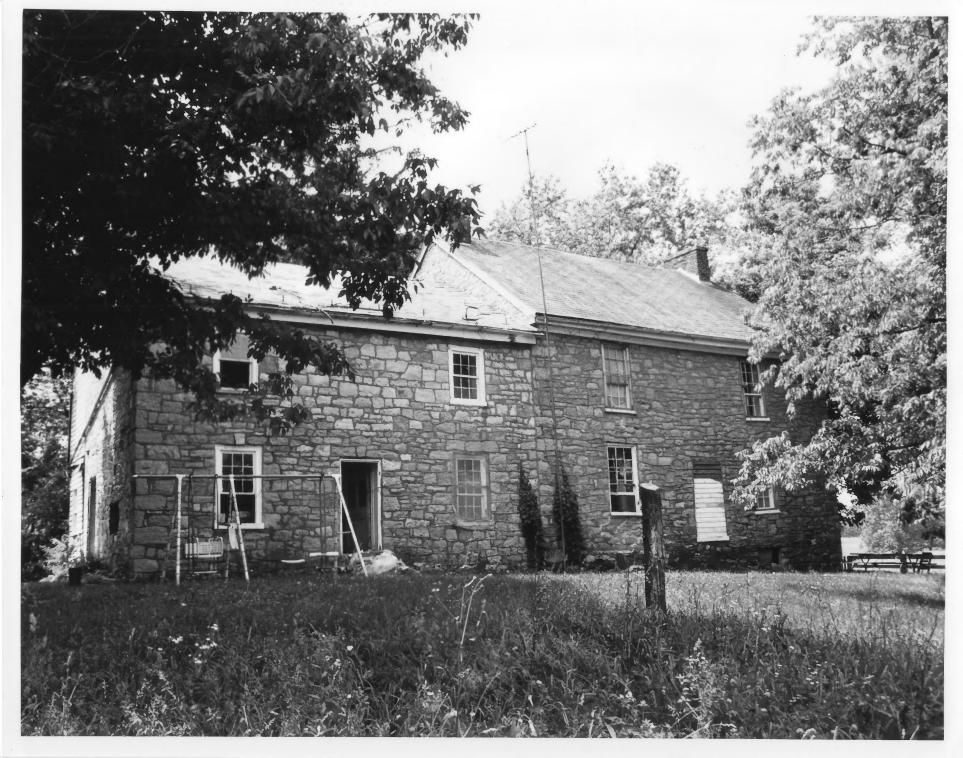

RE7

REAR (N.E.) ELEV. PHOTO 4 OF 14

HEDGES-LEMEN HOUSE CO. P.T. 4 HEDGESVILLE VIC.
BERKELEY CO., W.VA.

PRY: FRANCES RUTH 6/1985 PHOTO 5 OF 14

- 1. Hedges-Lemen House
- 2. Vicinity of Hedgesville, WV.
- 3. Frances Ruth
- 4. June 1985
- 5. Courthouse, Martinsburg, WV.
- Detail, 9/6 double hung sash window with keystone flat arch, front facade; camera to southwest.
- 7. Photo #3