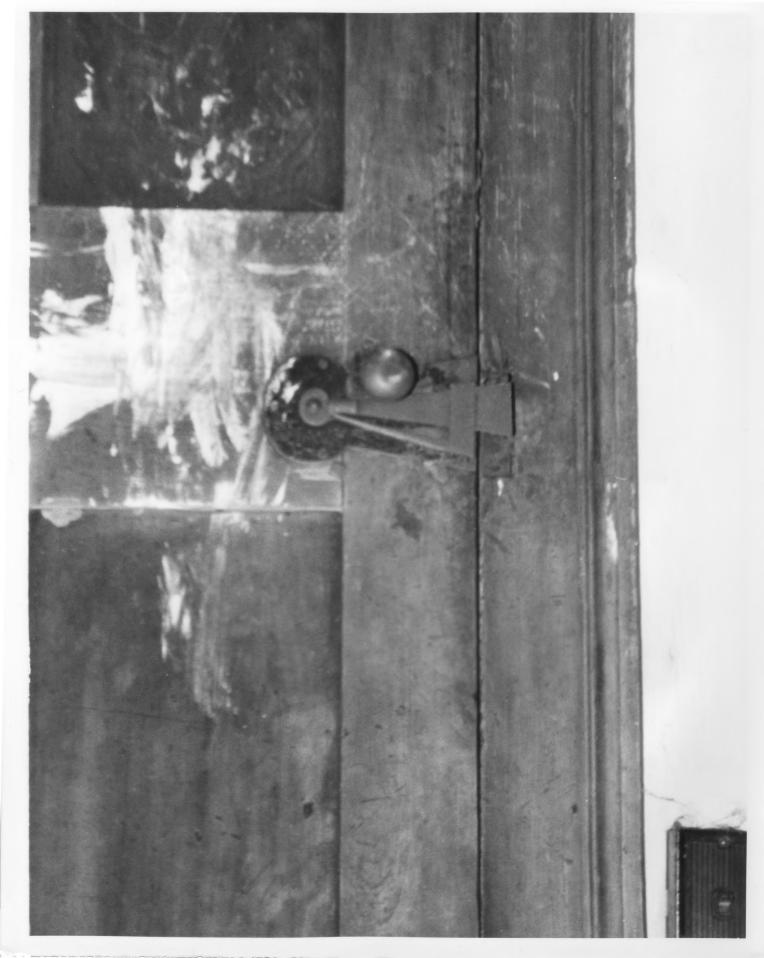

WINDER STAIR DETAIL
PHOTO 11 OF 14

HEDGES - LEMEN HOUSE

CO. RT. 4, HEDGESVILLE vic.

BERKELEY CO., W. VA.

BY: FRANCES RUTH 6/1785

KITCHEN WING DOOR DETAIL

- 1. Hedges-Lemen House
- 2. Vicinity of Hedgesville, WV.
- 3. Frances Ruth
- 4. June 1985
- 5. Courthouse, Martinsburg, WV.
- 6. Early open lock, quirked ovolo trim, second floor, kitchen wing; camera to east.
- 7. Photo #10