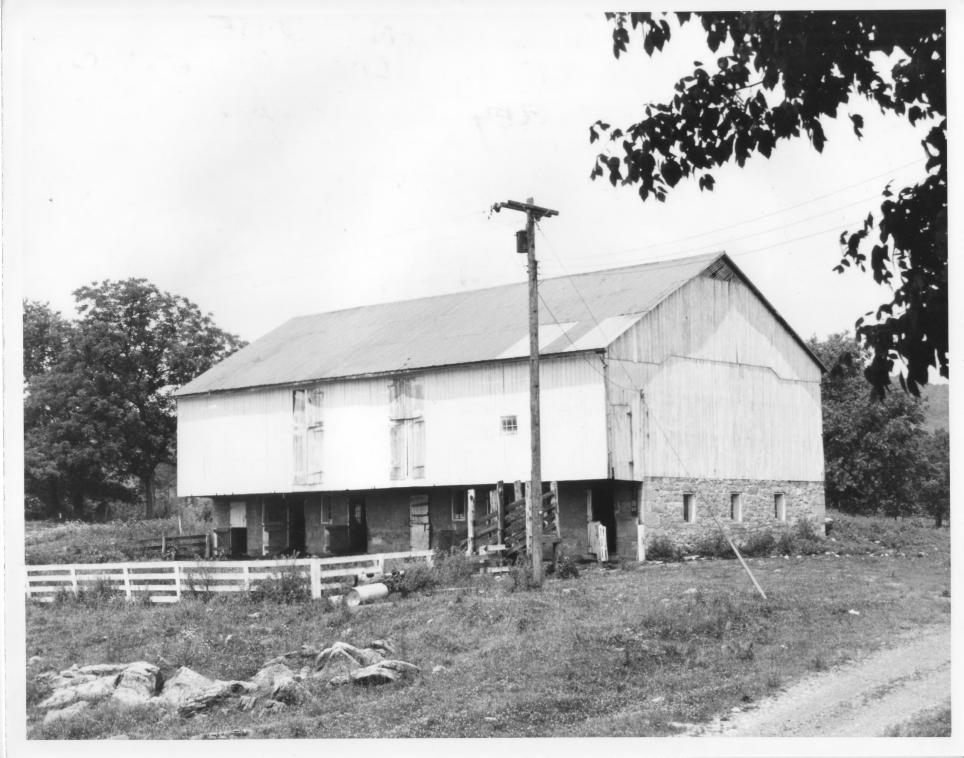

1. Hedges-Lemen House
- 2. Vicinity of Hedgesville, WV.
- 3. Frances Ruth
- 4. June 1985
- 5. Courthouse, Martinsburg, WV:
- 6. Early winder staircase with cupboard, second floor, kitchen wing; camera to northwest.
- 7. Photo #9

WINDER STAIR DETAIL
PHOTO 11 OF 14



HEDGES - LEMEN HOUSE

CO. RT. 4, HEDGESVILLE vic.

BERKELEY CO., W. VA.

BY: FRANCES RUTH 6/1785

KITCHEN WING DOOR DETAIL

- 1. Hedges-Lemen House
- 2. Vicinity of Hedgesville, WV.
- 3. Frances Ruth
- 4. June 1985
- 5. Courthouse, Martinsburg, WV.
- 6. Early open lock, quirked ovolo trim, second floor, kitchen wing; camera to east.
- 7. Photo #10

PHOTO 12 OF 14



HEDGES - LEMEN BARN

CO.RTI 4, HEDGESVILLE vic.

BERKELEY CO., W. VA.

BARN (BANK

SECTION & TETTY)

LOOKING NW

PHOTO 13 OF 14

PHOTO: By RODNEY COLUNS

5/1990



HEDGES-LEMEN HOUSE

CO. RT 4, HEDGESVILLE VIC.

BERKELEY CO., W. VA.

- 1. Hedges-Lemen House
- 2. Vicinity of Hedgesville, WV.
- 3. Frances Ruth
- 4. June 1985
- 5. Courthouse, Martinsburg, WV.
- 6. Stone and frame parn, ca. 1840; camera to southwest.
- 7. Photo #H

BY: FRANCES RUTHBARN-5
BARN-5
FACADE
PHOTO 14 OF 14