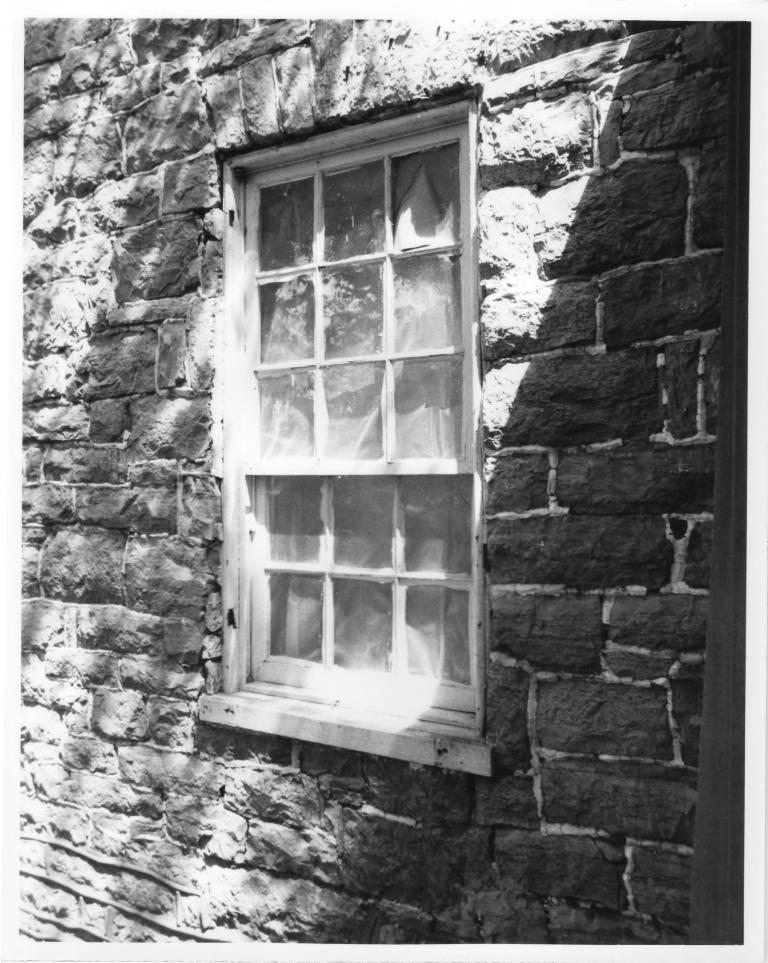

RE7

REAR (N.E.) ELEV. PHOTO 4 OF 14

HEDGES-LEMEN HOUSE CO. P.T. 4 HEDGESVILLE VIC.
BERKELEY CO., W.VA.

PRY: FRANCES RUTH 6/1985 PHOTO 5 OF 14

- 1. Hedges-Lemen House
- 2. Vicinity of Hedgesville, WV.
- 3. Frances Ruth
- 4. June 1985
- 5. Courthouse, Martinsburg, WV.
- Detail, 9/6 double hung sash window with keystone flat arch, front facade; camera to southwest.
- 7. Photo #3