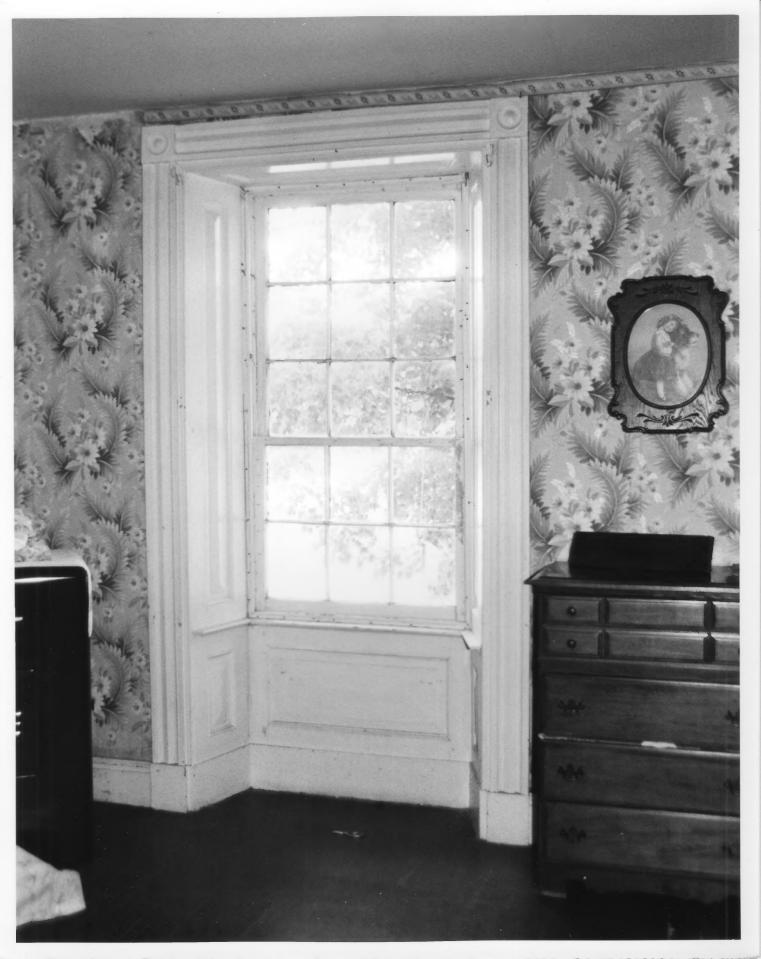

HEDGES - LEMEN HOUSE

CO. RT. 4, HEDGESVILLE VIC.

BERKELEY CO., W.VA.

By: FRANCES RUTH

6/1985

INTERIOR WINDOW DETAIL

- 1. Hedges-Lemen House
- 2. Vicinity of Hedgesville, WV.
- 3. Frances Ruth
- 4. June 1985
- 5. Courthouse, Martinsburg, WV.
- 6. Parlor window with panelled reveals and symmetrically molded trim with rounded corner blocks; camera to southeast.
- 7. Photo #5