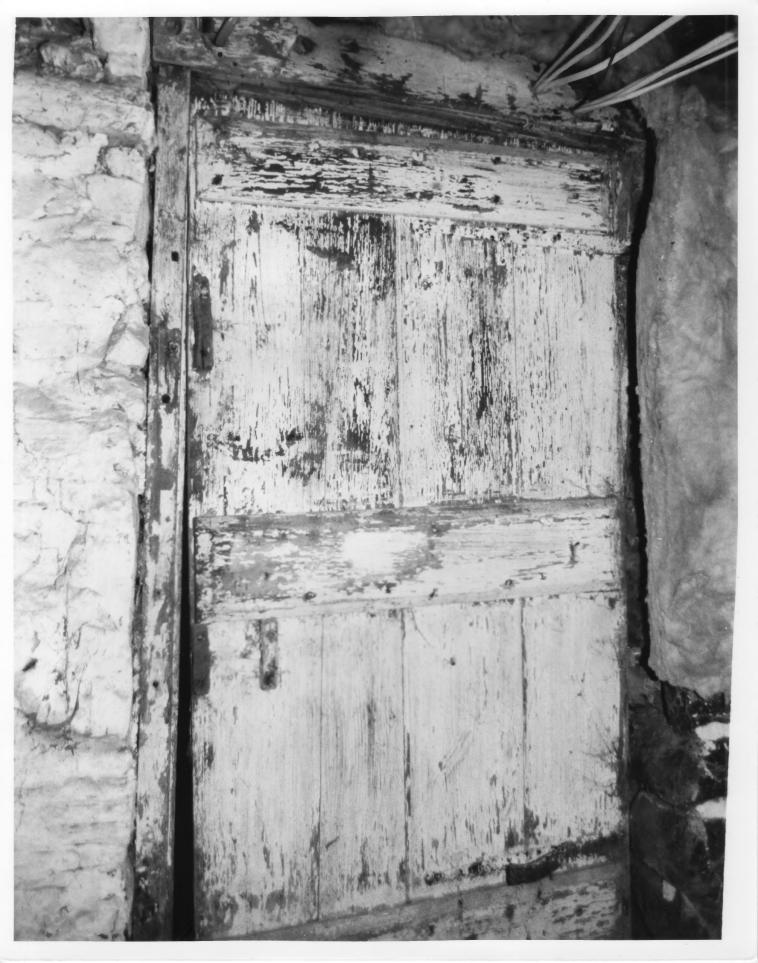

7 Photo #6

PHOTO 8 OF 14

HEDGES-LEMEN HOUSE

CO. RT. 4, HEDGESVILLE VIC.

BERKELEY CO., W.V.

BY: FRANCES RUTH 6/1985

DOOR DETAIL, CELLAR

PHOTO 9 OF 14

- 1. Hedges-Lemen House
- 2. Vicinity of Hedgesville, WV.
- 3. Frances Ruth
- 4. June 1985
- 5. Courthouse, Martinsburg, WV.
- 6. Strong board-and-batten door, basement of main section (fort); camera to east.
- 7. Photo # 7