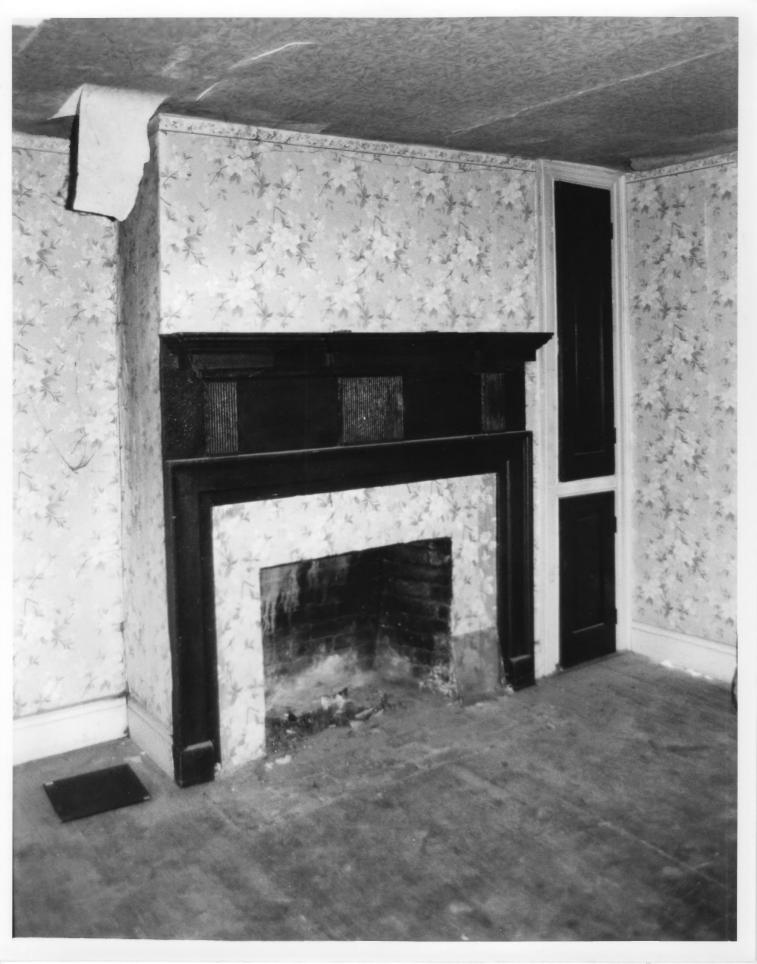

PHOTO 70F14

HEDGES-LEMEN HOUSE

CO. RT. 4, HEDGESVILLE VIC.

BERKELEY CO., W.VA.

BY: FRANCES RUTH

6/1985

BEDROOM FEDERAL

MANTEL

- 1. Hedges-Lemen House
- 2. Vicinity of Hedgesville, WV.
- 3. Frances Ruth
- 4. June 1985
- 5. Courthouse, Martinsburg, WV.
- 6. Main section, second floor bedroom, early Federal mantel with two-tiered cupboard; camera to southwest.