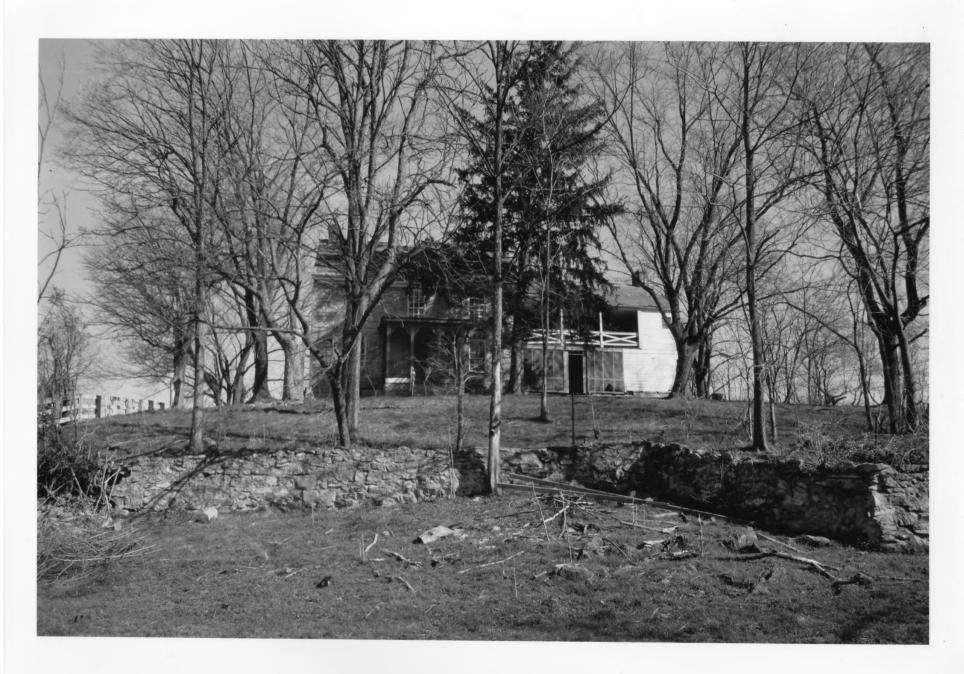

## HEDGES-LEMEN HOUSE CO. RT. 4, HEDGESVILLE VIC. BERKELEY CO., W.V. 6/1985 By: FRANCES RUTH

- 1. Hedges-Lemen House
- 2. Vicinity of Hedgesville, WV.
- 3. Frances Ruth
- 4. June 1985
- 5. Courthouse, Martinsburg, WV.
- 6. Front facade of dwelling house; camera to northwest.
- 7. Photo #1-