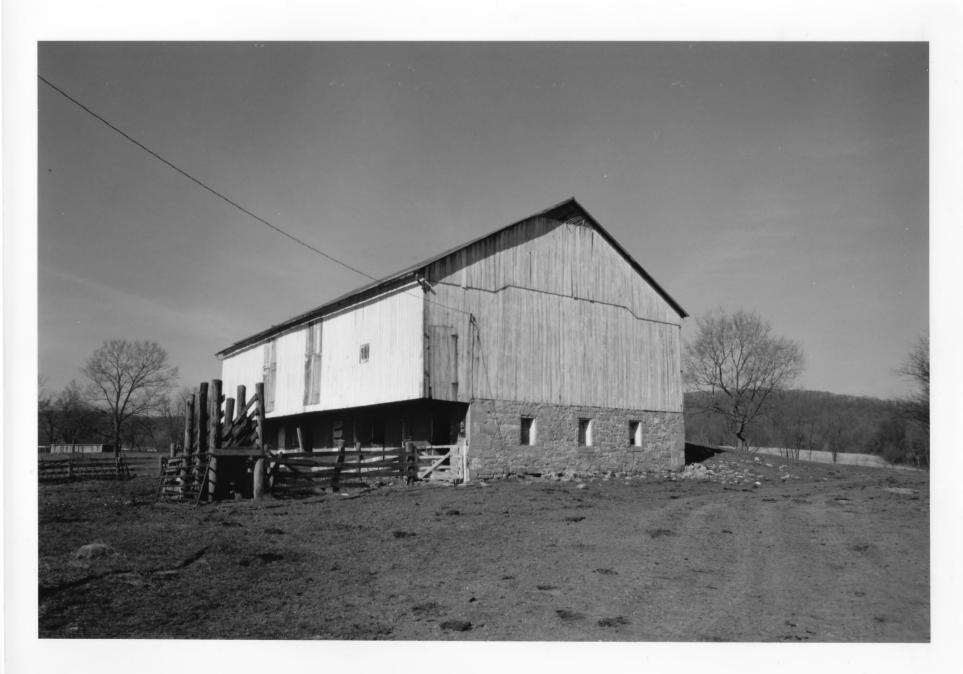

PHOTO 12 OF 14

HEDGES - LEMEN BARN

CO.RTI 4, HEDGESVILLE vic.

BERKELEY CO., W. VA.

BARN (BANK

SECTION & TETTY)

LOOKING NW

PHOTO 13 OF 14

PHOTO: By RODNEY COLUNS

5/1990

HEDGES-LEMEN HOUSE

CO. RT 4, HEDGESVILLE VIC.

BERKELEY CO., W. VA.

- 1. Hedges-Lemen House
- 2. Vicinity of Hedgesville, WV.
- 3. Frances Ruth
- 4. June 1985
- 5. Courthouse, Martinsburg, WV.
- 6. Stone and frame parn, ca. 1840; camera to southwest.
- 7. Photo #H