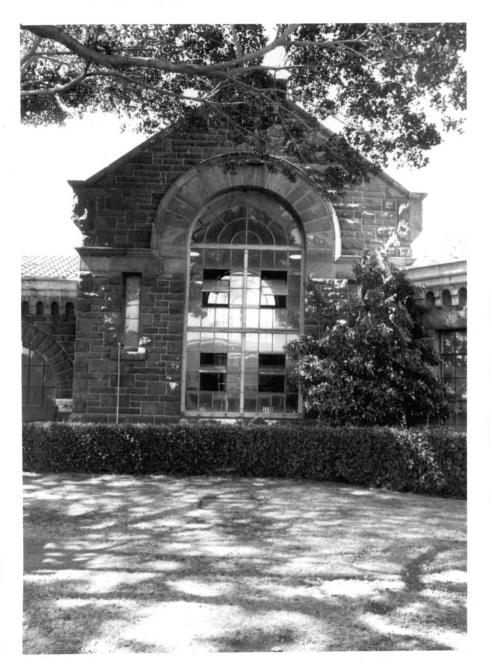

Photo 1 of 7 APR 25 1978

Kakaako Pumping Station 1900 Stone Building Detail (Repair shop & office)

DOCT 4 1978 Honolulu co Hawaii Photo by Nathan Napoka, February 1978 Negative located at State Historic Preservation Office Repair shop & office; front elevation looking SW APR 25 1978 Photo 2 of 7