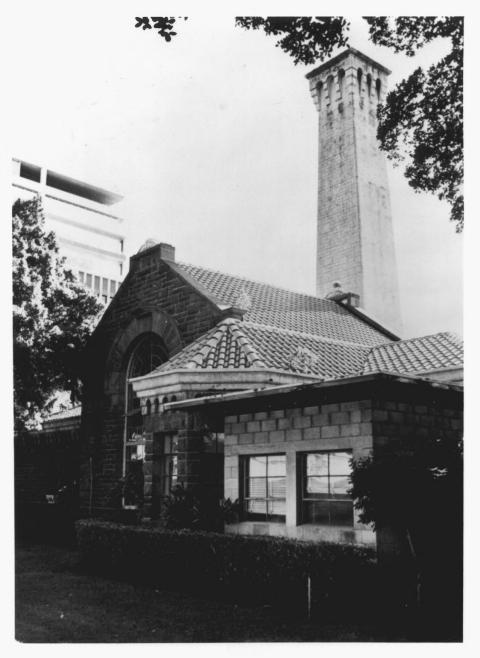

APR 251978

PROPERTY OF THE NATIONAL REGISTER

Kakaako Pumping Station APR 25 1978
1900 Stone Building (Repair shop & office)
Honolulu, Hawaii
Photo by Nathan Napoka, February 1978

Negative located at State Historic Preservation Office Repair shop & office, stone chimney; rear elevation, looking NE Photo 4 of 7

Kakaako Pumping Station

Stone chimney & covered machine and utility area

Honolulu, Hawaii

Photo by Nathan Napoka, February 1978

Negative located at State Historic

Preservation Office

Stone chimney & covered machine and utility area: rear elevation, looking NE