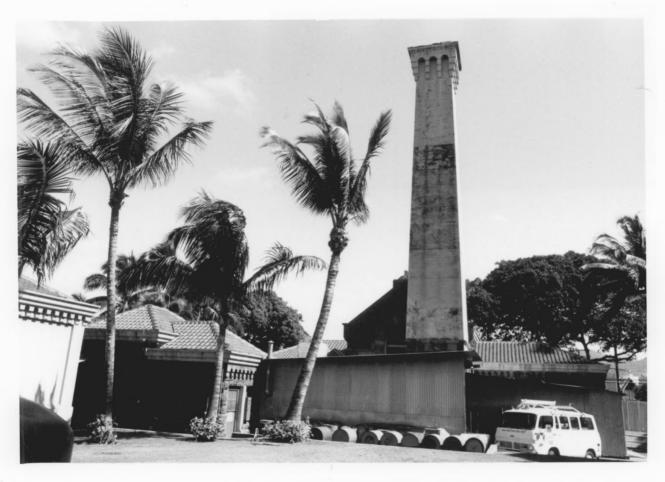

APR 251978

PROPERTY OF THE NATIONAL REGISTER

Kakaako Pumping Station APR 25 1978
1900 Stone Building (Repair shop & office)
Honolulu, Hawaii
Photo by Nathan Napoka, February 1978

Negative located at State Historic Preservation Office Repair shop & office, stone chimney; rear elevation, looking NE Photo 4 of 7

Kakaako Pumping Station

Stone chimney & covered machine and utility area

Honolulu, Hawaii

Photo by Nathan Napoka, February 1978

Negative located at State Historic

Preservation Office

Stone chimney & covered machine and utility area: rear elevation, looking NE