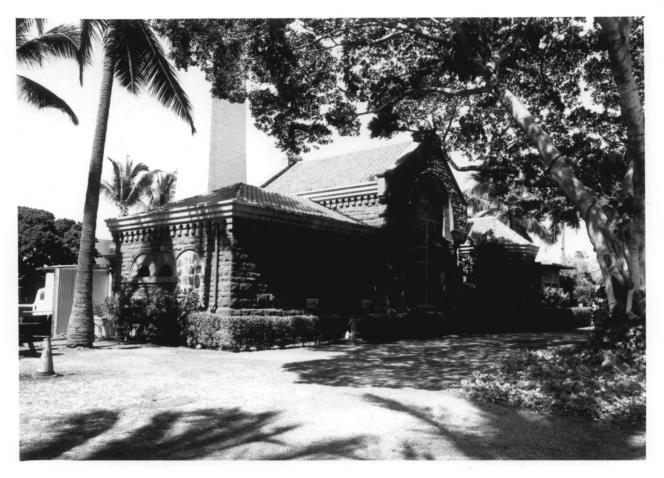

APR 251978

PROPERTY OF THE NATIONAL REGISTER

Kakaako Pumping Station APR 25 1978
1900 Stone Building (Repair shop & office)
Honolulu, Hawaii
Photo by Nathan Napoka, February 1978

Negative located at State Historic Preservation Office Repair shop & office, stone chimney; rear elevation, looking NE Photo 4 of 7

Kakaako Pumping Station

Stone chimney & covered machine and utility area

Honolulu, Hawaii

Photo by Nathan Napoka, February 1978

Negative located at State Historic

Preservation Office

Stone chimney & covered machine and utility area: rear elevation, looking NE