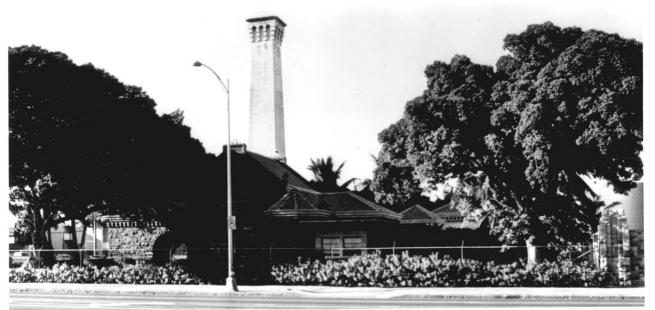

```
Kakaako Pumping Station
1900 Stone Building (Repair shop & Office)
office) Honolulu, Hawaii
Photo by Nathan Napoka, February 1978
Negative located at State Historic
  Preservation Office
Repair shop & office; front elevation
  looking SW
```