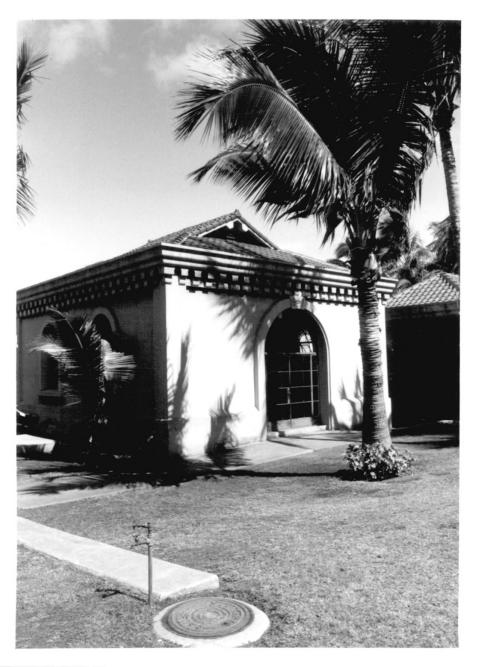

```
Kakaako Pumping Station
1900 Stone Building (Repair shop & Office)
office) Honolulu, Hawaii
Photo by Nathan Napoka, February 1978
Negative located at State Historic
  Preservation Office
Repair shop & office; front elevation
  looking SW
```

Photo 1 of 7 APR 25 1978

Kakaako Pumping Station 1900 Stone Building Detail (Repair shop & office)

DOCT 4 1978 Honolulu co Hawaii Photo by Nathan Napoka, February 1978 Negative located at State Historic Preservation Office Repair shop & office; front elevation looking SW APR 25 1978 Photo 2 of 7

Kakaako Pumping Station
1900 Stone Building (Repair shop & office)
Office)
Honolulu, Hawaii
Photo by Nathan Napoka, February 1978
Negative located at State Historic
Preservation Office
Repair shop & office; front elevation looking W
Photo 3 of 7

APR 25 1978

```
Kakaako Pumping Station
1900 Stone Building (Repair shop &
office)
Honolulu, Hawaii
Photo by Nathan Napoka, February 1978
Negative located at State Historic
  Preservation Office
Repair shop & office; front elevation,
  looking S
                       APR 2 5 1978
Photo 7 of 7.
```