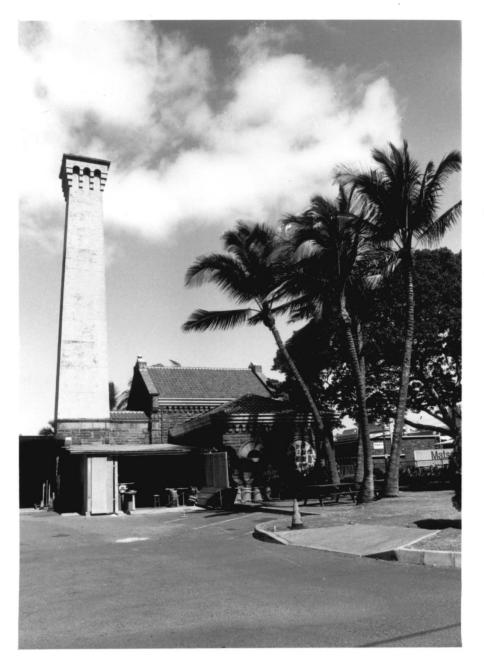

Kakaako Pumping Station
1900 Stone Building (Repair shop & office)
Office)
Honolulu, Hawaii
Photo by Nathan Napoka, February 1978
Negative located at State Historic
Preservation Office
Repair shop & office; front elevation looking W
Photo 3 of 7