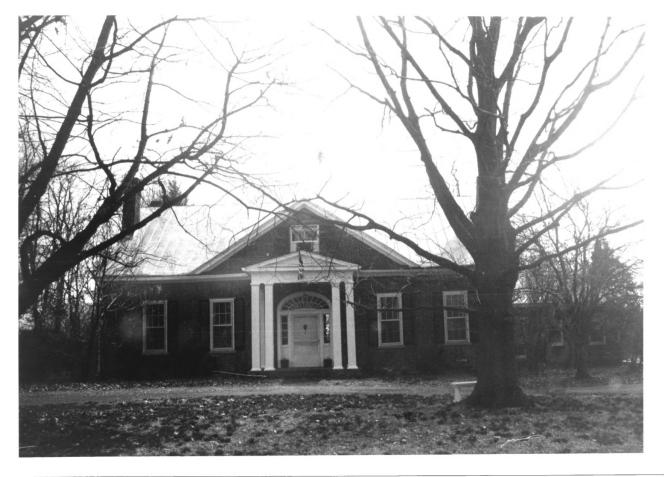

Facade, view from the west.

Photo 3 1 7

JUL 1 6 1979

Photo 4 17

Lexington 2497 Liberty Road Fayette County, Kentucky Kentucky

Beebe Park 253 Market Street Lexington, KY 40508

Front entrance, view from the west