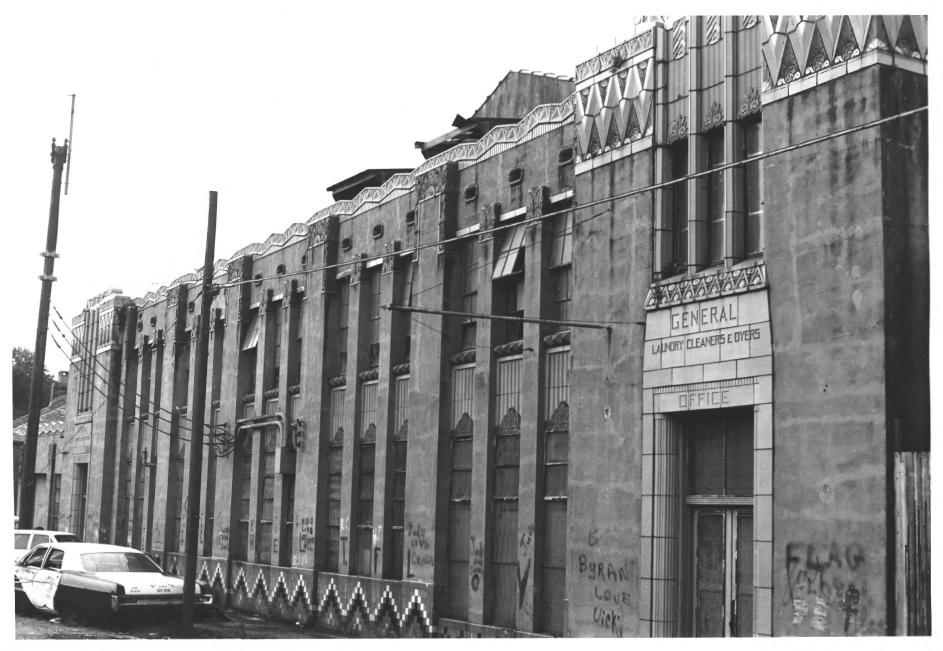

| Form No.<br>(7/72) | 10-301a | UNITED STATES DEPARTMENT OF THE INTERIOR<br>NATIONAL PARK SERVICE |                     | STATE<br>Louisiana |                 |                 |                        |                 |
|--------------------|---------|-------------------------------------------------------------------|---------------------|--------------------|-----------------|-----------------|------------------------|-----------------|
|                    |         | NATIONAL REG                                                      | ISTER OF HISTO      | RICPL              | ACES            | COUNTY          | Orleans                |                 |
|                    |         | PROPERTY P                                                        | HOTOGRAPH FC        | RM                 |                 |                 | FOR NPS USE ONLY       | r               |
| - 1                |         | (Type all entries - a                                             | ttach to or enclose | with abo           | toóranh)        | ENT             | RY NUMBER              | DATE            |
| S                  |         | (I ype all chures - al                                            |                     | with pho           | iograph)        |                 | DEC 2                  | 7 19/4          |
| <b>z</b> ].        | NAME    |                                                                   |                     |                    |                 |                 |                        |                 |
| 0 -                | COMMON  | : General                                                         | Laundry Build:      | ing                |                 |                 |                        |                 |
|                    | AND/OR  | HISTORIC:                                                         |                     |                    |                 |                 |                        |                 |
| H 2                | LOCATI  | NC                                                                |                     |                    | <u> </u>        |                 |                        |                 |
| υ                  | STREET  | AND NUMBER:                                                       |                     |                    |                 |                 |                        |                 |
| >                  |         |                                                                   | eter Street         |                    |                 |                 |                        |                 |
| 2                  | CITY OF |                                                                   |                     |                    |                 |                 |                        |                 |
|                    |         | New Orleans                                                       |                     | 1                  |                 |                 |                        |                 |
|                    | STATE:  |                                                                   |                     | CODE               | COUN TY:        |                 | 1.10                   | CODE            |
| S                  |         | Louisiana                                                         |                     | 22                 | <u>  0r</u>     | leans           | ALLIN,                 | 071             |
| z                  |         | REFERENCE                                                         | T 1 1 0             |                    |                 | <u> </u>        | $\sim$                 | $\sim$          |
| -                  |         |                                                                   | a Landmarks Soc     | ciety              |                 | {?Y             |                        |                 |
|                    |         |                                                                   | 2, 1974             |                    |                 |                 | RECEIVED               | FI              |
| ш                  | NEGATI  | VE FILED AT:                                                      | Tendmenter Cook     |                    | 1               | 1.1             |                        | , H             |
| ш                  | DENTI   |                                                                   | Landmarks Soc:      | Lety, N            | <u>iew_Urle</u> | ans, La.        | DEC23197               |                 |
| S                  |         | IBE VIEW, DIRECTION,                                              | ETC.                |                    |                 |                 |                        |                 |
|                    |         |                                                                   |                     |                    |                 | 15              | NATIONAL               | FI              |
|                    |         | Facade                                                            |                     |                    |                 | $\sim 1 \times$ | REGISTER               | 1 del           |
|                    |         | racaue                                                            |                     |                    |                 |                 |                        | c               |
|                    |         |                                                                   |                     |                    |                 |                 |                        |                 |
|                    |         | #252                                                              | 0                   |                    |                 |                 | and 1                  |                 |
|                    | L       |                                                                   |                     |                    | ☆ u.s. G        | OVERNMENT PRINT | ING OFFICE: 1973-729-1 | 52/1446 III - I |

| Form No.<br>(7/72) | NATIONAL PARK SERVICE                                          | Louisiana           |       |
|--------------------|----------------------------------------------------------------|---------------------|-------|
|                    | NATIONAL REGISTER OF HISTORIC PLAC<br>PROPERTY PHOTOGRAPH FORM | Orleans             |       |
|                    | FROFERIT FOULUGRAPH FURM                                       | FOR NPS USE ONLY    | 1     |
| S                  | (Type all entries - attach to or enclose with photog           | graph) ENTRY NUMBER | DATE  |
| z [].              | NAME                                                           | DEC 2 7 1974        |       |
| 0 -                | COMMON: General Laundry Bldg.                                  |                     |       |
| . 1988             | AND/OR HISTORIC:                                               |                     |       |
| - 2                | LOCATION                                                       |                     |       |
| U                  | STREET AND NUMBER:                                             |                     |       |
|                    | 2512 St. Peter St.                                             |                     |       |
| 2                  | New Orleans                                                    |                     |       |
| 1                  |                                                                |                     | 1     |
| s _                | Louisiana 22                                                   |                     | 071   |
| z 2.               | PHOTO REFERENCE                                                |                     | 1 0/1 |
|                    | PHOTO CREDIT: La. Landmarks Society                            | XX                  |       |
| 11.1               | DATE OF PHOTO: Oct. 22, 1974                                   | PECEWED (1)         |       |
| ш                  | NEGATIVE FILED AT:                                             | RECEIVED            |       |
| ш 4                | La. Landmarks Society                                          | F                   | 1     |
| S                  | DESCRIBE VIEW, DIRECTION, ETC.                                 | UECZ 3 17/4 7 -8    | )     |
|                    | Facade                                                         |                     | /     |
|                    | \$402S                                                         |                     |       |