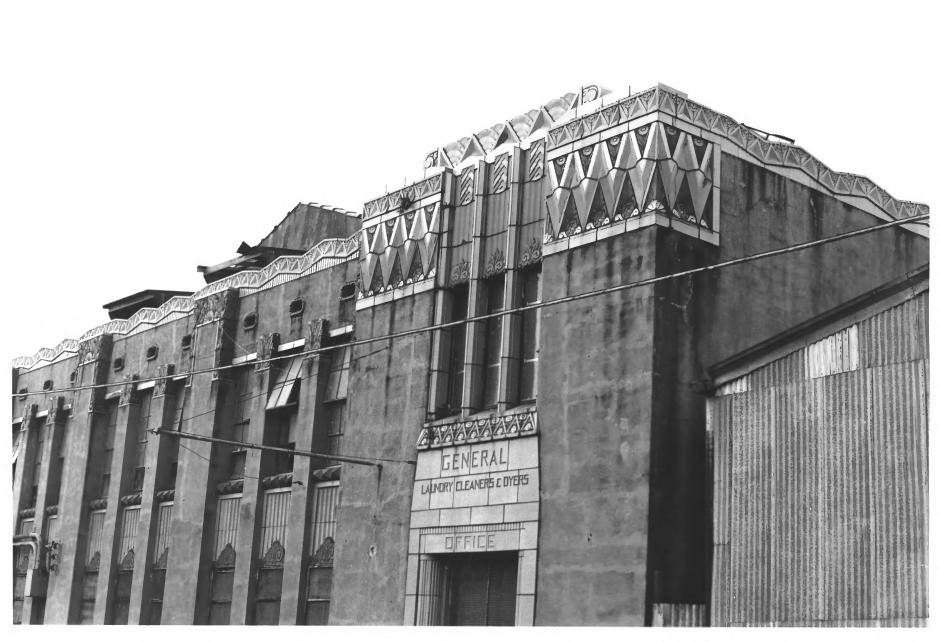

| Form No.<br>(7/72) | 10-301a | UNITED STATES DEPARTMENT OF THE INTERIOR<br>NATIONAL PARK SERVICE |                     | STATE<br>Louisiana |                 |                 |                        |                 |
|--------------------|---------|-------------------------------------------------------------------|---------------------|--------------------|-----------------|-----------------|------------------------|-----------------|
|                    |         | NATIONAL REG                                                      | ISTER OF HISTO      | RICPL              | ACES            | COUNTY          | Orleans                |                 |
|                    |         | PROPERTY P                                                        | HOTOGRAPH FC        | RM                 |                 |                 | FOR NPS USE ONLY       | r               |
| - 1                |         | (Type all entries - a                                             | ttach to or enclose | with abo           | toóranh)        | ENT             | RY NUMBER              | DATE            |
| S                  |         | (I ype all chures - al                                            |                     | with pho           | iograph)        |                 | DEC 2                  | 7 19/4          |
| <b>z</b> ].        | NAME    |                                                                   |                     |                    |                 |                 |                        |                 |
| 0 -                | COMMON  | : General                                                         | Laundry Build:      | ing                |                 |                 |                        |                 |
|                    | AND/OR  | HISTORIC:                                                         |                     |                    |                 |                 |                        |                 |
| H 2                | LOCATI  | NC                                                                |                     |                    | <u> </u>        |                 |                        |                 |
| υ                  | STREET  | AND NUMBER:                                                       |                     |                    |                 |                 |                        |                 |
| >                  |         |                                                                   | eter Street         |                    |                 |                 |                        |                 |
| 2                  | CITY OF |                                                                   |                     |                    |                 |                 |                        |                 |
|                    |         | New Orleans                                                       |                     | 1                  |                 |                 |                        |                 |
|                    | STATE:  |                                                                   |                     | CODE               | COUN TY:        |                 | 1.10                   | CODE            |
| S                  |         | Louisiana                                                         |                     | 22                 | <u>  0r</u>     | leans           | ALLIN,                 | 071             |
| z                  |         | REFERENCE                                                         | T 1 1 0             |                    |                 | <u> </u>        | $\sim$                 | $\sim$          |
| -                  |         |                                                                   | a Landmarks Soc     | ciety              |                 | {?Y             |                        |                 |
|                    |         |                                                                   | 2, 1974             |                    |                 |                 | RECEIVED               | FI              |
| ш                  | NEGATI  | VE FILED AT:                                                      | Tendmenter Cook     |                    | 1               | 1.1             |                        | , H             |
| ш                  | DENTI   |                                                                   | Landmarks Soc:      | Lety, N            | <u>iew_Urle</u> | ans, La.        | DEC23197               |                 |
| S                  |         | IBE VIEW, DIRECTION,                                              | ETC.                |                    |                 |                 |                        |                 |
|                    |         |                                                                   |                     |                    |                 | 15              | NATIONAL               | FI              |
|                    |         | Facade                                                            |                     |                    |                 | $\sim 1 \times$ | REGISTER               | 1 del           |
|                    |         | racaue                                                            |                     |                    |                 |                 |                        | c               |
|                    |         |                                                                   |                     |                    |                 |                 |                        |                 |
|                    |         | #252                                                              | 0                   |                    |                 |                 | and 1                  |                 |
|                    | L       |                                                                   |                     |                    | ☆ u.s. G        | OVERNMENT PRINT | ING OFFICE: 1973-729-1 | 52/1446 III - I |

| Form No.<br>(7/72) | NATIONAL PARK SERVICE                                          | Louisiana           |       |
|--------------------|----------------------------------------------------------------|---------------------|-------|
|                    | NATIONAL REGISTER OF HISTORIC PLAC<br>PROPERTY PHOTOGRAPH FORM | Orleans             |       |
|                    | FROFERIT FOULUGRAPH FURM                                       | FOR NPS USE ONLY    | 1     |
| S                  | (Type all entries - attach to or enclose with photog           | graph) ENTRY NUMBER | DATE  |
| z [].              | NAME                                                           | DEC 2 7 1974        |       |
| 0 -                | COMMON: General Laundry Bldg.                                  |                     |       |
| . 1988             | AND/OR HISTORIC:                                               |                     |       |
| - 2                | LOCATION                                                       |                     |       |
| U                  | STREET AND NUMBER:                                             |                     |       |
|                    | 2512 St. Peter St.                                             |                     |       |
| 2                  | New Orleans                                                    |                     |       |
| 1                  |                                                                |                     | 1     |
| s _                | Louisiana 22                                                   |                     | 071   |
| z 2.               | PHOTO REFERENCE                                                |                     | 1 0/1 |
|                    | PHOTO CREDIT: La. Landmarks Society                            | XX                  |       |
| 11.1               | DATE OF PHOTO: Oct. 22, 1974                                   | PECEWED (1)         |       |
| ш                  | NEGATIVE FILED AT:                                             | RECEIVED            |       |
| ш 4                | La. Landmarks Society                                          | F                   | 1     |
| S                  | DESCRIBE VIEW, DIRECTION, ETC.                                 | UECZ 3 17/4 7 -8    | )     |
|                    | Facade                                                         |                     | /     |
|                    | \$402S                                                         |                     |       |