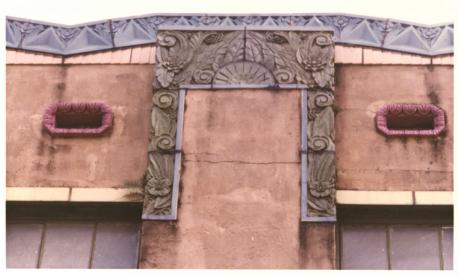

| Form No. 10-301a<br>(7/72) |                                         | 01a UNITED STATES DEPARTMENT OF THE INTERIOR<br>NATIONAL PARK SERVICE |                 | STATE<br>Louisiana |                                       |        |
|----------------------------|-----------------------------------------|-----------------------------------------------------------------------|-----------------|--------------------|---------------------------------------|--------|
|                            |                                         | NATIONAL REGISTER OF HISTOR                                           | IC PLACES       | COUNTY             | 01                                    |        |
|                            |                                         | PROPERTY PHOTOGRAPH FO                                                | RM              |                    | Orleans<br>FOR NPS USE ONL            | ~      |
|                            |                                         |                                                                       |                 | EN                 | TRY NUMBER                            | DATE   |
| S                          |                                         | (Type all entries - attach to or enclose w                            | ith photograph) |                    | 0                                     |        |
| Z                          | 1. NA                                   | ME                                                                    |                 | 1                  | DEC 2                                 | 7 1974 |
| 0                          | c                                       | OMMON: General Laundry Bldg.                                          |                 |                    | 221                                   |        |
| -                          |                                         | ND/OR HISTORIC:                                                       |                 |                    | · · · · · · · · · · · · · · · · · · · |        |
| H                          | 2. L0                                   | DCATION                                                               |                 | ×                  |                                       |        |
| U                          | 51                                      | TREET AND NUMBER:                                                     |                 | . /                | RECEIVED                              | V V    |
|                            |                                         | 2512 St. <sup>P</sup> eter St.                                        |                 | 1                  | CLAY LD                               | 1 1-1  |
|                            | CI                                      | TY OR TOWN:                                                           |                 | 1                  | DEC231974                             |        |
| R                          |                                         | New Orleans                                                           |                 |                    |                                       | 1 Fol  |
|                            |                                         | TATE:                                                                 | CODE COUNTY:    | 1                  | NATIONAL                              | CODE   |
| S                          | -                                       | Louisiana                                                             | 22              |                    | REGISTER                              | 071    |
| Z                          |                                         | OTO REFERENCE                                                         |                 | <u> </u>           |                                       |        |
|                            |                                         | HOTO CREDIT: La. Landmarks Societ                                     | <b>y</b>        | 10                 | Theread                               |        |
|                            |                                         | ATE OF PHOTO: 0ct. 22, 1974                                           |                 |                    |                                       |        |
| ш                          |                                         | EGATIVE FILED AT:<br>La. Landmarks Societ                             | У               |                    |                                       |        |
| S                          | 100000000000000000000000000000000000000 | ENTIFICATION                                                          |                 |                    |                                       |        |
|                            | D                                       | ESCRIBE VIEW, DIRECTION, ETC.                                         |                 |                    |                                       |        |
|                            |                                         | Detail of undulating roof lin                                         | e, pilaster     | capit              | al detail                             |        |
|                            |                                         | and oblong window openings be                                         | low cornice     |                    |                                       |        |
|                            |                                         | #1075                                                                 |                 |                    |                                       |        |