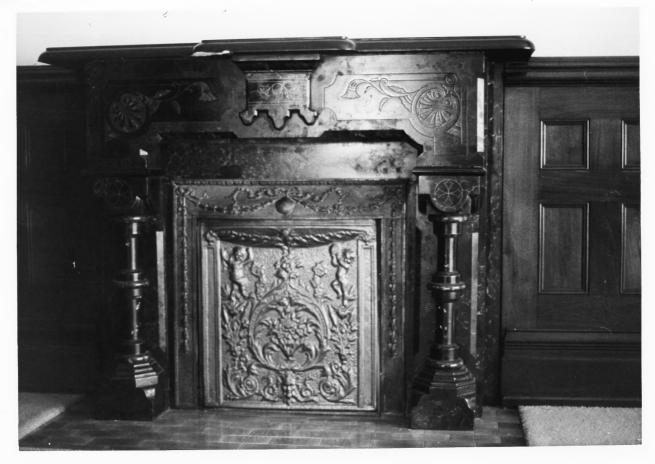

MMI 19 19/9

Charlotte Schneider Kentucky Heritage Commission Frankfort, Kentucky January 1979

JUL 1 0 1979

Photo 4. View of mantel in dining room.

MAY 1 5 1979

MAY 1 5 1979 JUL | 0 1979

Charlotte Schneider Kentucky Heritage Commission Frankfort, Kentucky January 1979