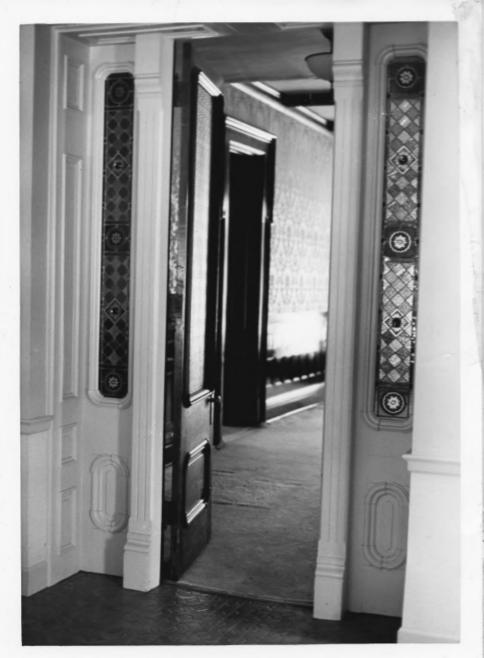

Charlotte Schneider Kentucky Heritage Commission Frankfort, Kentucky January 1979

Photo 1. View showing main facade, taken from west.

MAY 1 5 1979



Charlotte Schneider
Kentucky Heritage Commission
Frankfort, Kentucky
January 1979

JUL 10 1979

Photo 2. Rear view showing recent additions. Photo taken from east.

MAY 15 19/9



Charlotte Schneider
Kentucky Heritage Commission
Frankfort, Kentucky
January 1979

Photo 3. Interior detail of stained glass window in dining room.

MMI 19 19/9



Charlotte Schneider Kentucky Heritage Commission Frankfort, Kentucky January 1979

JUL 1 0 1979

Photo 4. View of mantel in dining room.

MAY 1 5 1979



MAY 1 5 1979 JUL | 0 1979

Charlotte Schneider Kentucky Heritage Commission Frankfort, Kentucky January 1979

Photo 5. View of rear doorway now incorporated within house.