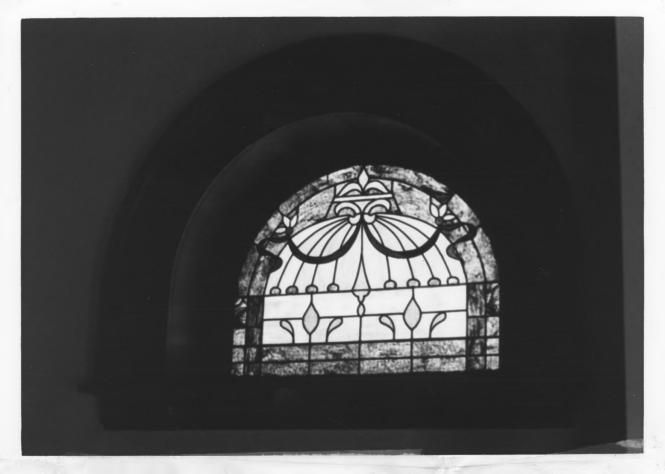

JUL 10 1979

Photo 2. Rear view showing recent additions. Photo taken from east.

MAY 15 19/9

Charlotte Schneider
Kentucky Heritage Commission
Frankfort, Kentucky
January 1979

Photo 3. Interior detail of stained glass window in dining room.