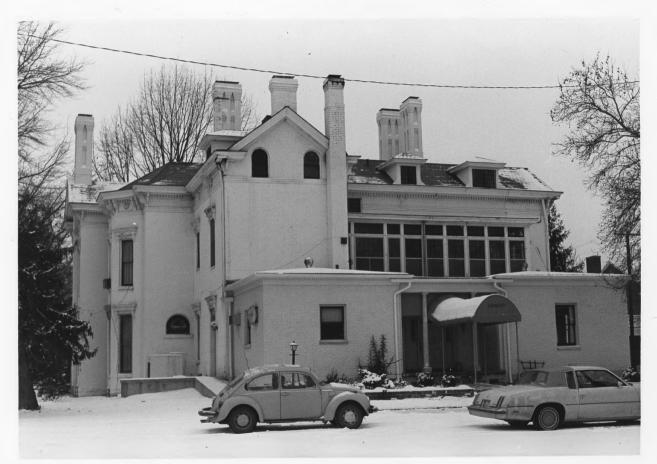

JUL 10 1979

Photo 2. Rear view showing recent additions. Photo taken from east.

MAY 15 19/9

Charlotte Schneider
Kentucky Heritage Commission
Frankfort, Kentucky
January 1979

Photo 3. Interior detail of stained glass window in dining room.