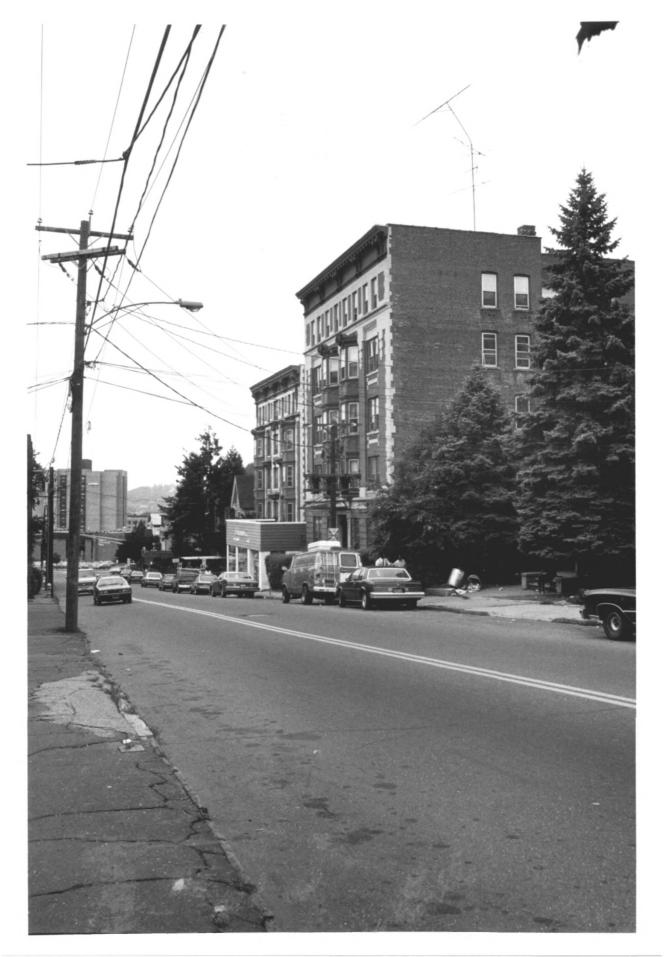

Photograph # 1 (neg #, WNR 1-16) Hillside Historic District, Waterbury Connecticut Central Avenue Streetscape, looking southeast towards Grove Street Photo by Steven Bedford, 7/86 Negative on File with CHC