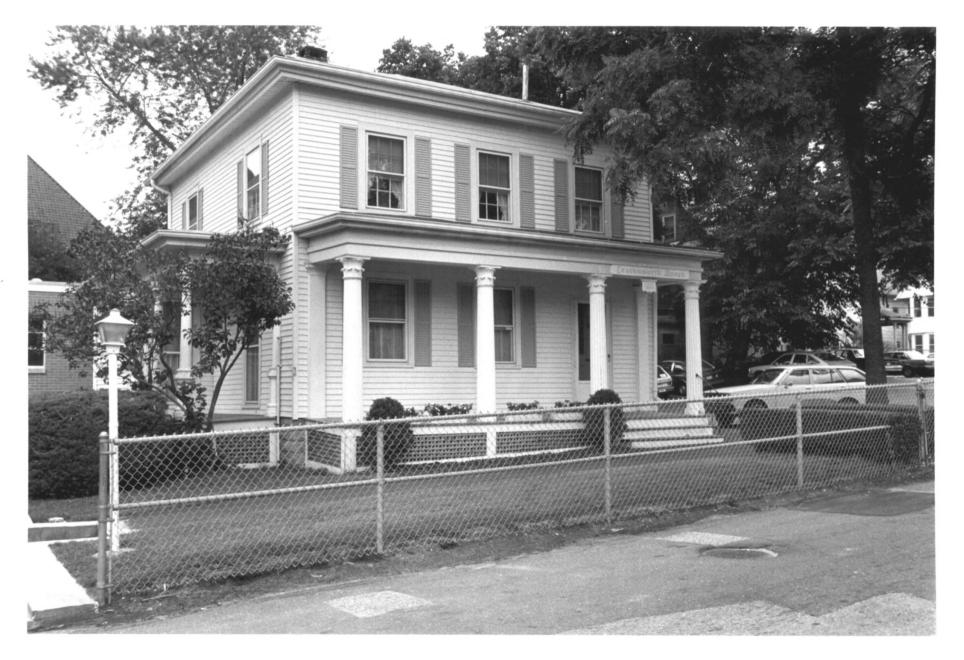

Photograph # 16 (neg #, WNR 1-29) Hillside Historic District, Waterbury Connecticut 98 Woodlawn Terrace, looking south Photo by Steven Bedford, 7/86 Negative on File with CHC

Photograph # 17 (neg #, WNR 1-2) Hillside Historic District, Waterbury Connecticut Rose Hill, 63 Prospect Street, looking north Photo by Steven Bedford, 7/86 Negative on File with CHC