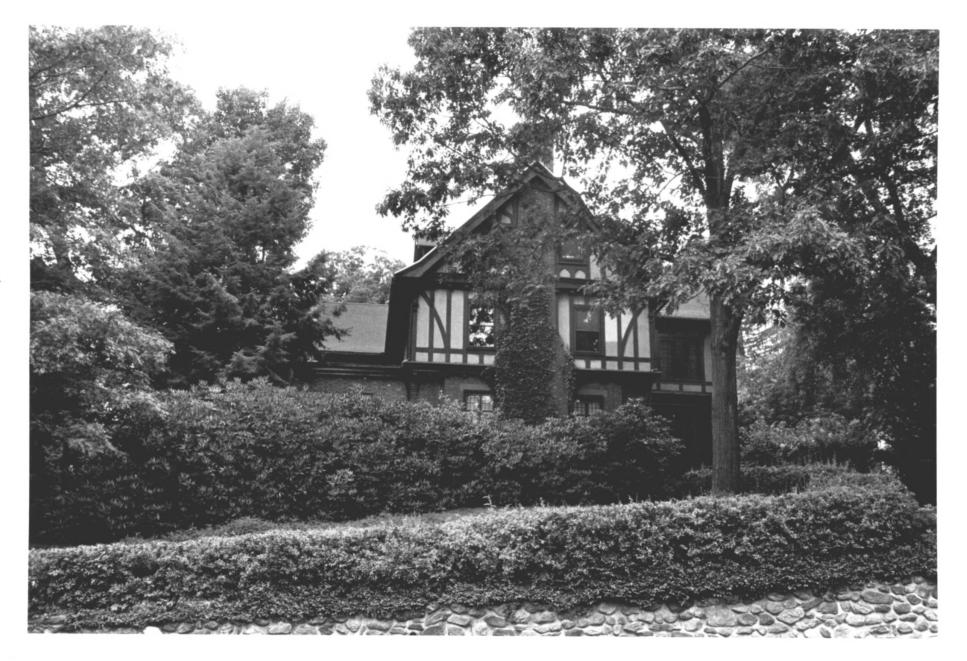

Photograph # 2 (neg #, WNR 1-6) Hillside Historic District, Waterbury Connecticut 40 Linden Street, looking east Photo by Steven Bedford, 7/86 Negative on File with CHC

Photograph # 3 (neg #, WNR 1-3) Hillside Historic District, Waterbury Connecticut 21 Welton Place, looking west Photo by Steven Bedford, 7/86 Negative on File with CHC