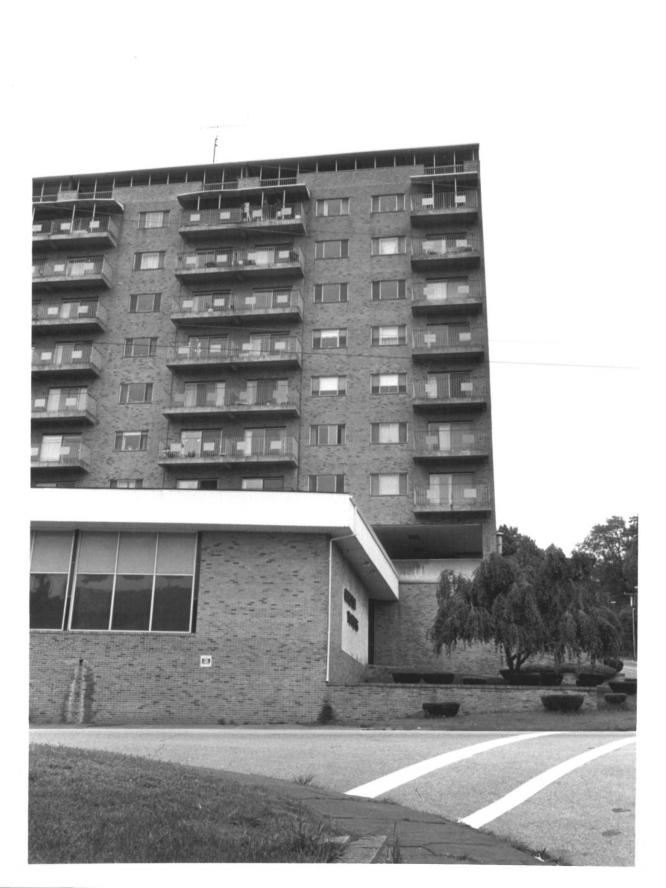

Photograph # 33 (neg #, WNR 1-25) Hillside Historic District, Waterbury Connecticut Carleton Towers, north west corner of Hillside Avenue and Pine Street Photo by Steven Bedford, 7/86 Negative on File with CHC