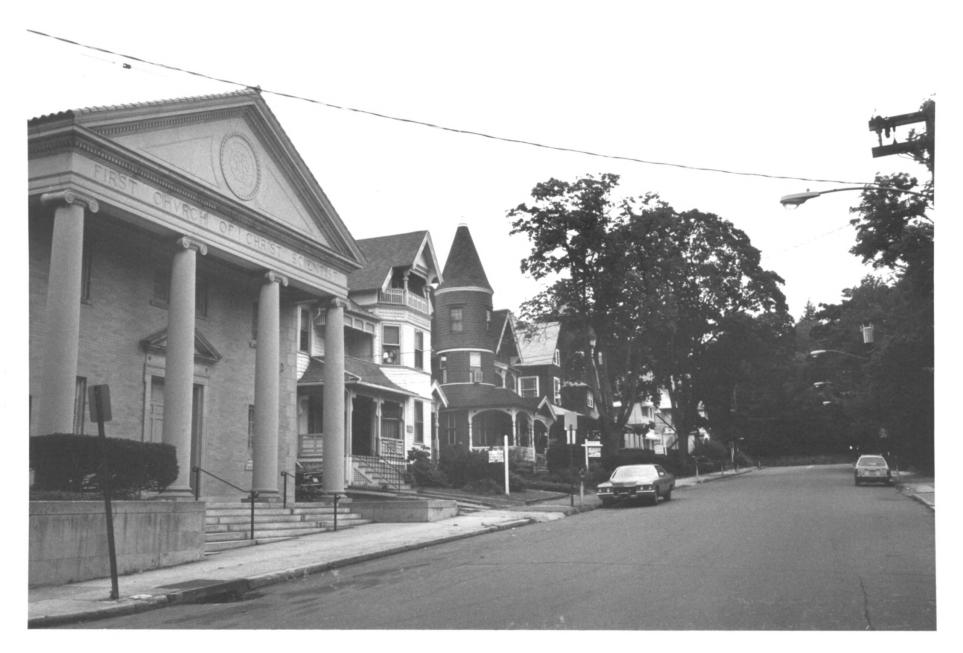

Photograph # 30 (neg #, WNR 1-19) Hillside Historic District, Waterbury Connecticut Holmes Avenue Streetscape, looking north from Christian Science Church at 31 Holmes Avenue Photo by Steven Bedford, 7/86 Negative on File with CHC