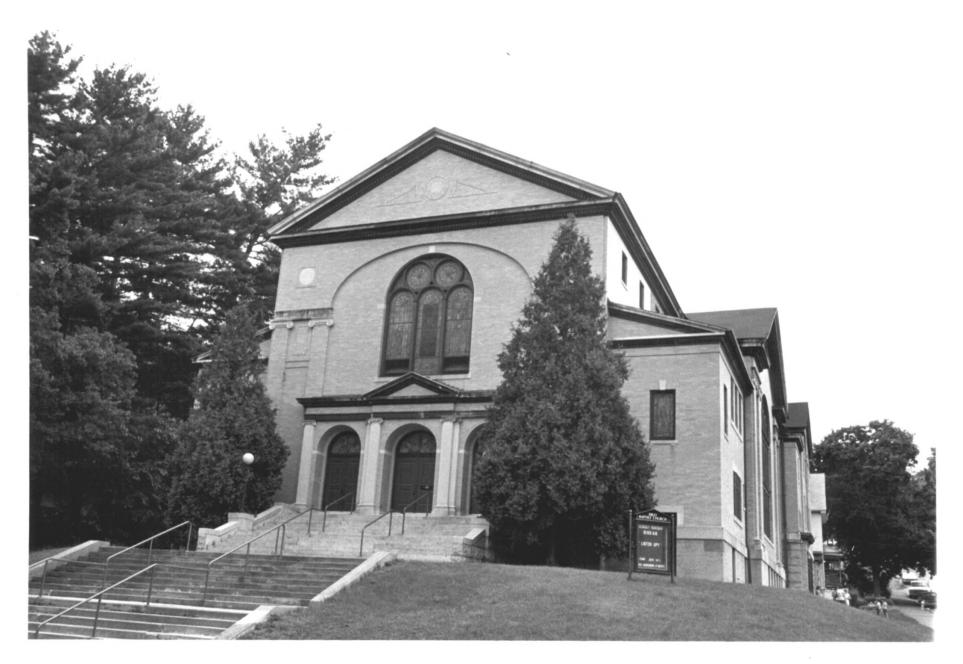

Photograph # 31 (neg #, WNR 1-30) Hillside Historic District. Waterbury Connecticut Driggs School, 77 Woodlawn Terrace, looking north Photo by Steven Bedford, 7/86 Negative on File with CHC

Photograph # 32 (neg #, WNR 1-18) Hillside Historic District, Waterbury Connecticut Waterbury Baptist Church, 208 Grove Street, looking north Photo by Steven Bedford, 7/86 Negative on File with CHC