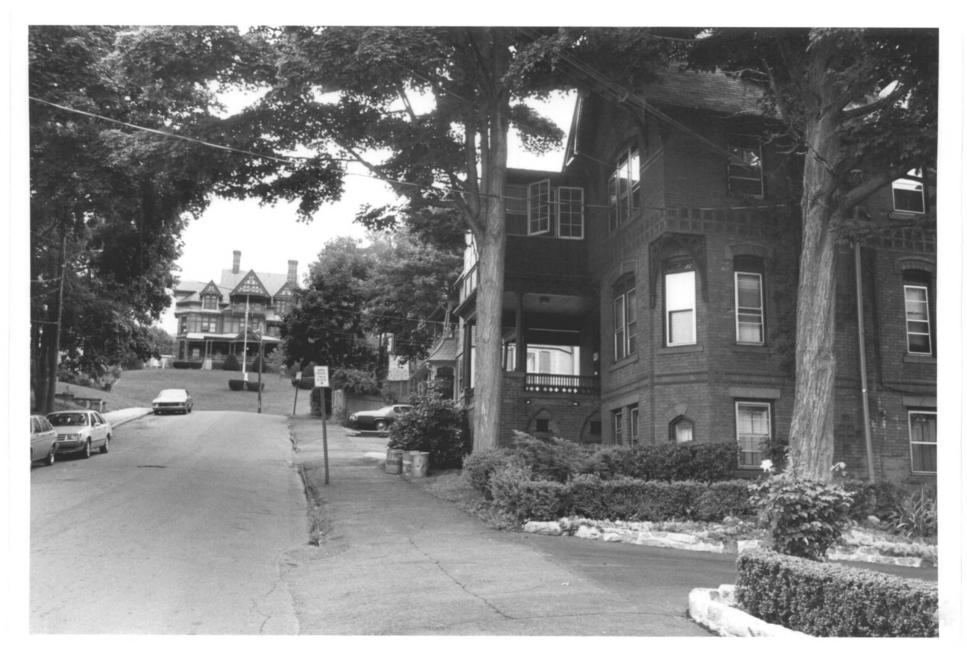

Photograph # 29 (neg #, WNR 1-13) Hillside Historic District, Waterbury Connecticut First Avenue Streetscape, 37 First Avenue in foreground, Benedict Miller House at crest of hill. Photo by Steven Bedford, 7/86 Negative on File with CHC