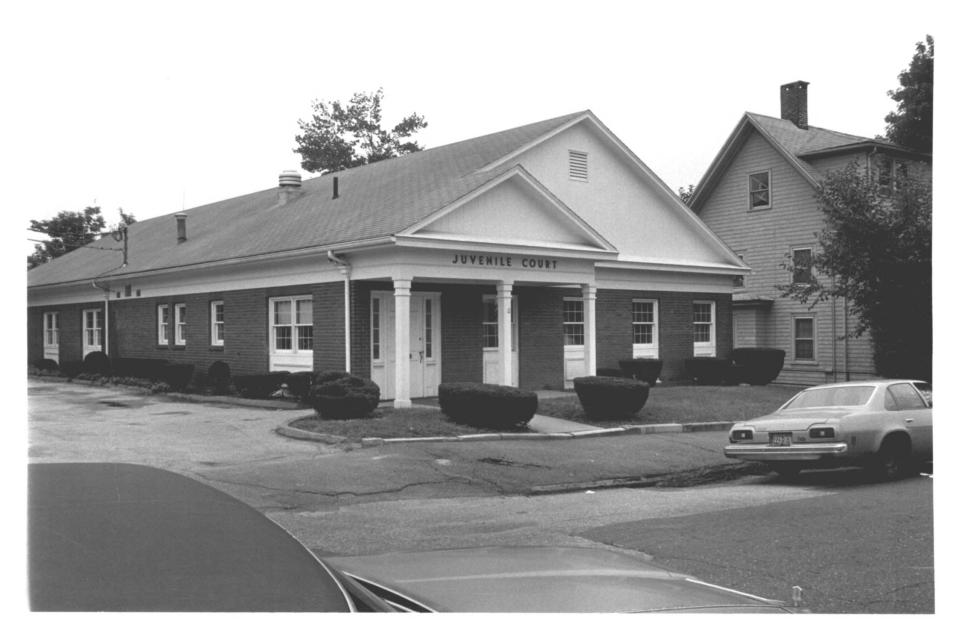

Photograph # 34 (neg #, WNR 1-5) Hillside Historic District, Waterbury Connecticut Juvenile Court Building, 60 Linden Street, looking east Photo by Steven Bedford, 7/86 Negative on File with CHC