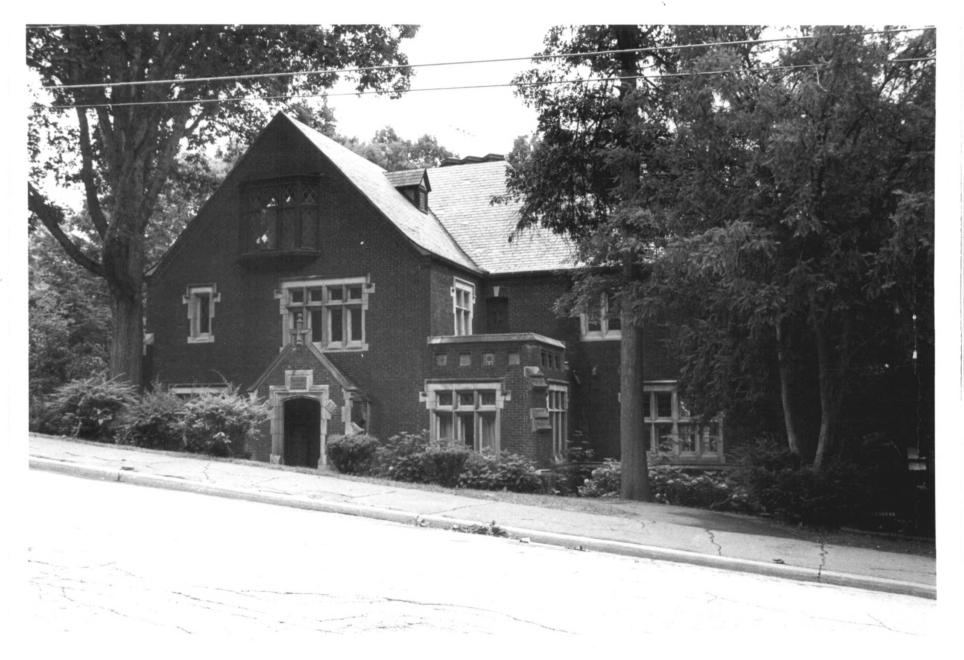

Photograph # 31 (neg #, WNR 1-30) Hillside Historic District. Waterbury Connecticut Driggs School, 77 Woodlawn Terrace, looking north Photo by Steven Bedford, 7/86 Negative on File with CHC

Photograph # 32 (neg #, WNR 1-18) Hillside Historic District, Waterbury Connecticut Waterbury Baptist Church, 208 Grove Street, looking north Photo by Steven Bedford, 7/86 Negative on File with CHC