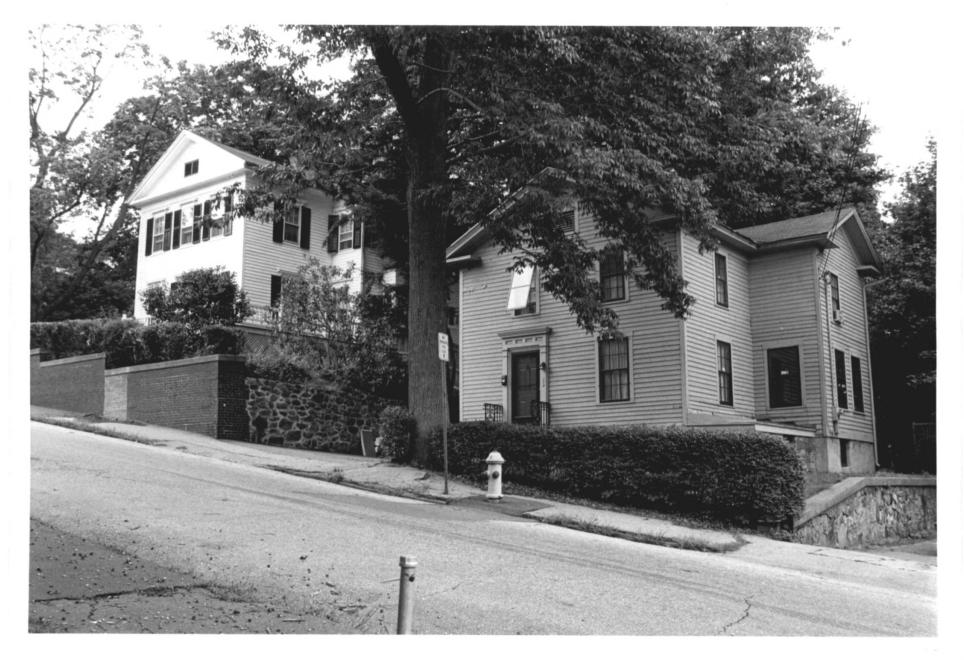

Photograph # 1 (neg #, WNR 1-16) Hillside Historic District, Waterbury Connecticut Central Avenue Streetscape, looking southeast towards Grove Street Photo by Steven Bedford, 7/86 Negative on File with CHC