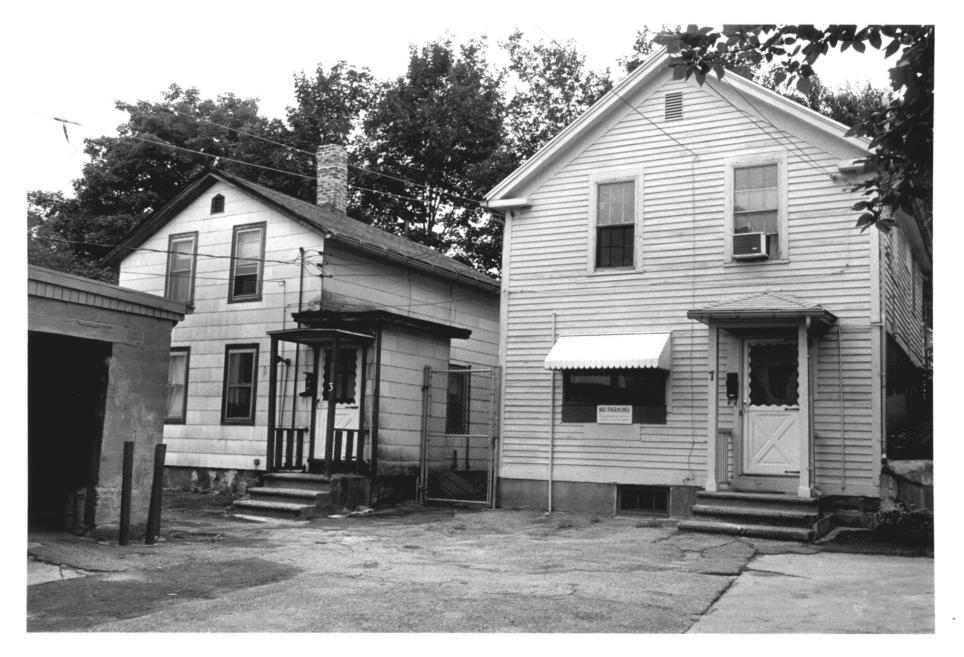

Photograph # 25 (neg #, WNR 1-35) Hillside Historic District, Waterbury Connecticut 270 West Main Street, looking west Photo by Steven Bedford, 7/86 Negative on File with CHC

Photograph # 26 (neg #, WNR 1-8) Hillside Historic District, Waterbury Connecticut 3 and 7 Cooke Street, looking west Photo by Steven Bedford, 7/86 Negative on File with CHC