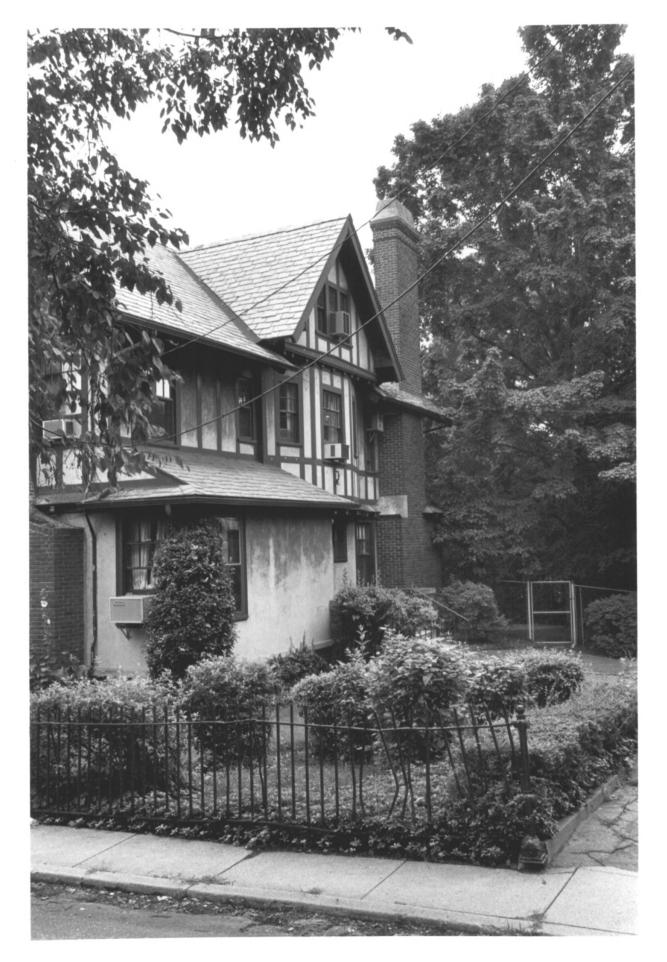

Photograph # 2 (neg #, WNR 1-6) Hillside Historic District, Waterbury Connecticut 40 Linden Street, looking east Photo by Steven Bedford, 7/86 Negative on File with CHC

Photograph # 3 (neg #, WNR 1-3) Hillside Historic District, Waterbury Connecticut 21 Welton Place, looking west Photo by Steven Bedford, 7/86 Negative on File with CHC