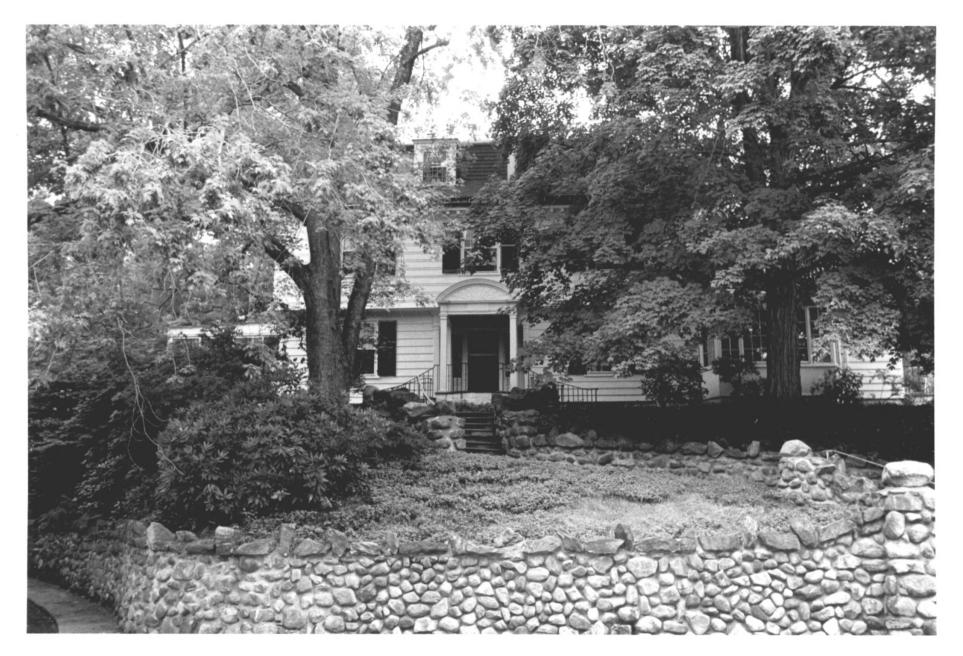

Photograph # 16 (neg #, WNR 1-29) Hillside Historic District, Waterbury Connecticut 98 Woodlawn Terrace, looking south Photo by Steven Bedford, 7/86 Negative on File with CHC

Photograph # 17 (neg #, WNR 1-2) Hillside Historic District, Waterbury Connecticut Rose Hill, 63 Prospect Street, looking north Photo by Steven Bedford, 7/86 Negative on File with CHC