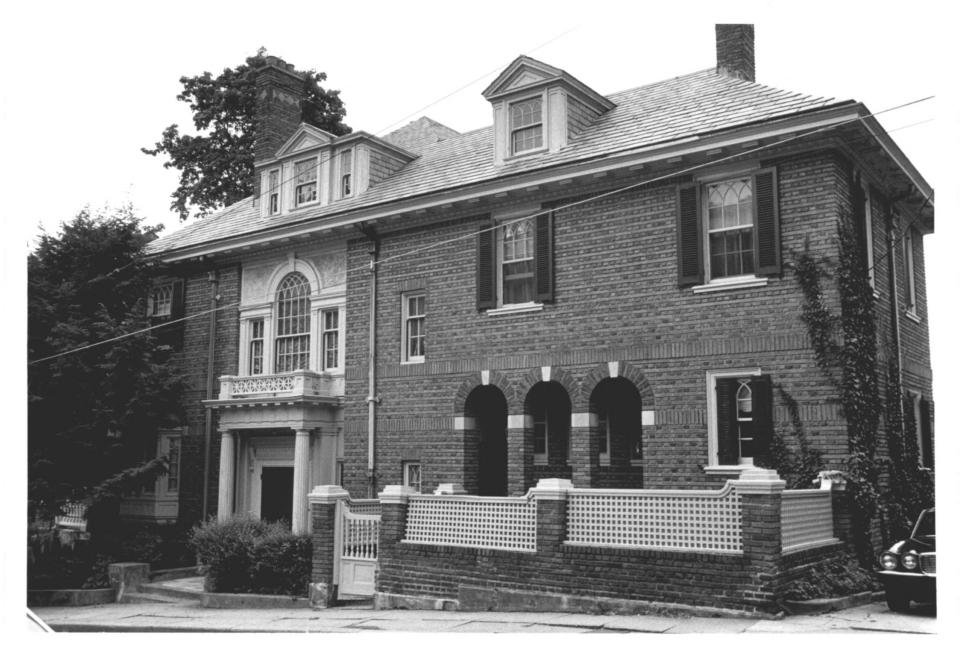

Photograph # 16 (neg #, WNR 1-29) Hillside Historic District, Waterbury Connecticut 98 Woodlawn Terrace, looking south Photo by Steven Bedford, 7/86 Negative on File with CHC

Photograph # 17 (neg #, WNR 1-2) Hillside Historic District, Waterbury Connecticut Rose Hill, 63 Prospect Street, looking north Photo by Steven Bedford, 7/86 Negative on File with CHC