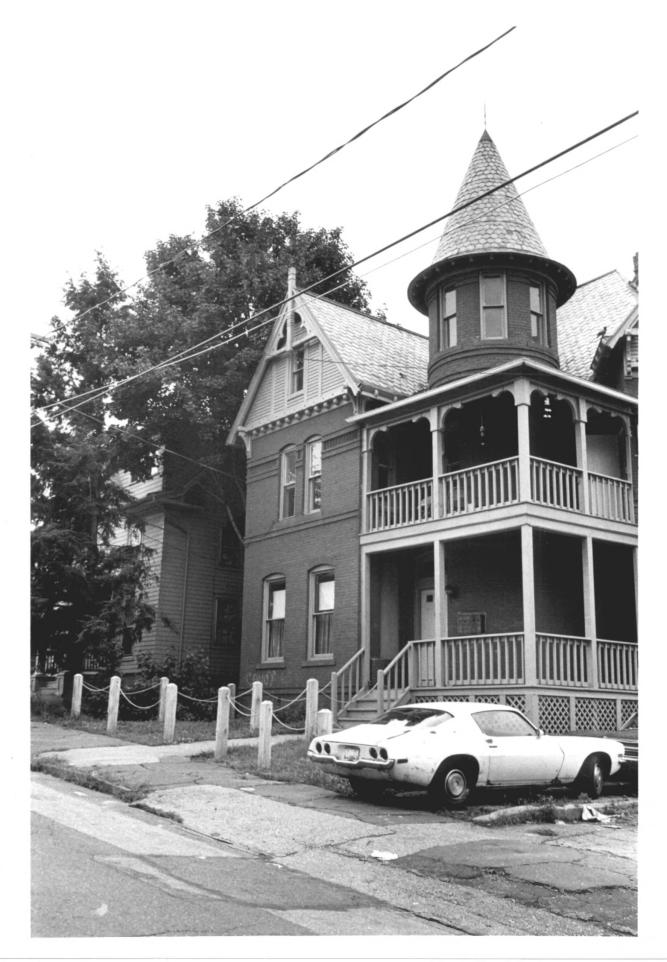

Photograph # 2 (neg #, WNR 1-6) Hillside Historic District, Waterbury Connecticut 40 Linden Street, looking east Photo by Steven Bedford, 7/86 Negative on File with CHC

Photograph # 3 (neg #, WNR 1-3) Hillside Historic District, Waterbury Connecticut 21 Welton Place, looking west Photo by Steven Bedford, 7/86 Negative on File with CHC