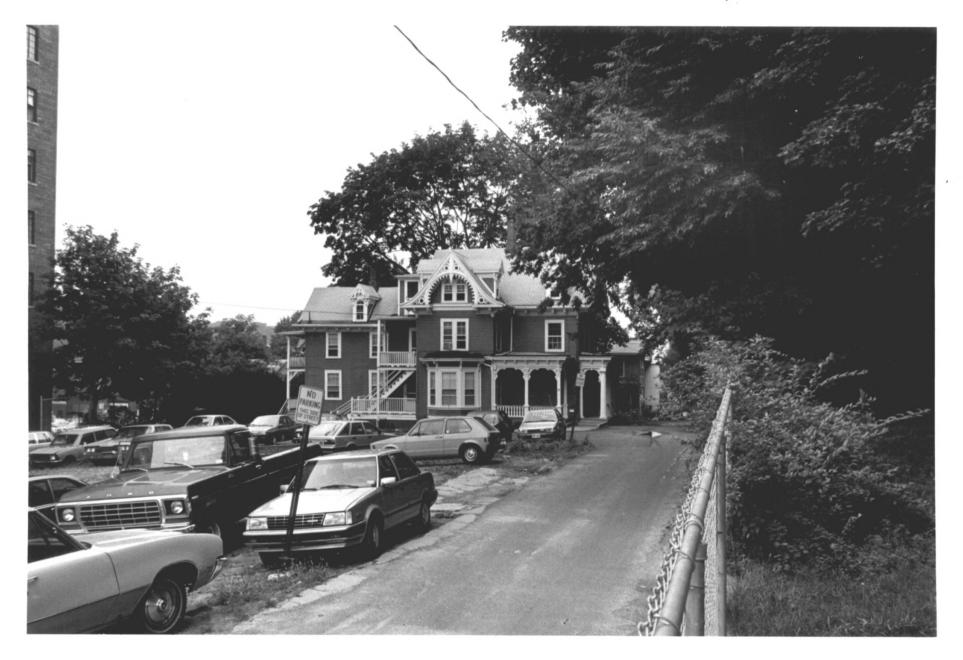

Photograph # 16 (neg #, WNR 1-29) Hillside Historic District, Waterbury Connecticut 98 Woodlawn Terrace, looking south Photo by Steven Bedford, 7/86 Negative on File with CHC

Photograph # 17 (neg #, WNR 1-2) Hillside Historic District, Waterbury Connecticut Rose Hill, 63 Prospect Street, looking north Photo by Steven Bedford, 7/86 Negative on File with CHC