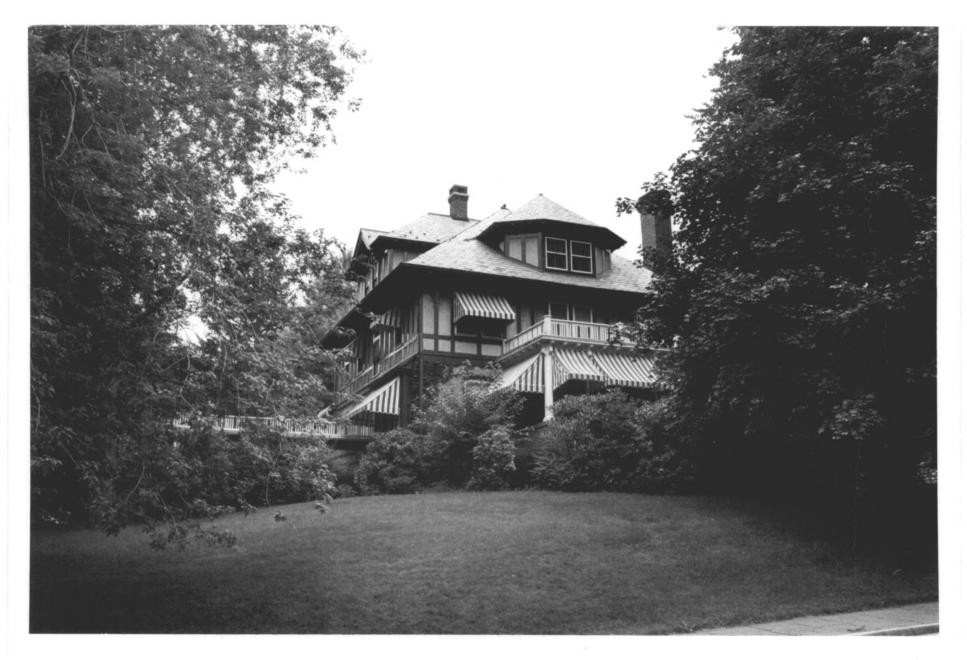

Photograph # 4 (neg #, WNR 1- 14) Hillside Historic District, Waterbury Connecticut 54 Hillside Avenue, looking north Photo by Steven Bedford, 7/86 Negative on File with CHC

Photograph # 5 (neg #, WNR 1-12) Hillside Historic District, Waterbury Connecticut Hillside Avenue Streetscape, looking south at the intersection of Hillside and First Avenues Photo by Steven Bedford, 7/86 Negative on File with CHC