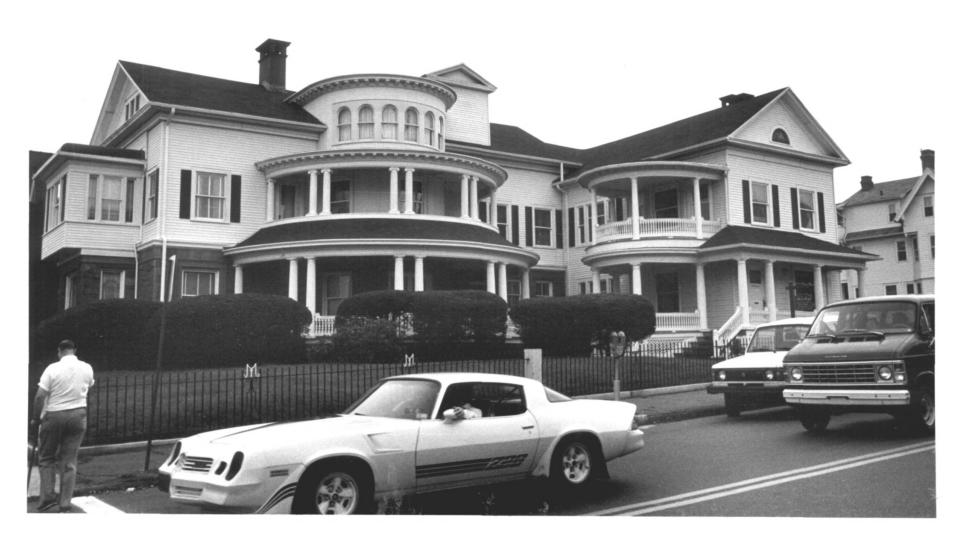

Photograph # 4 (neg #, WNR 1- 14) Hillside Historic District, Waterbury Connecticut 54 Hillside Avenue, looking north Photo by Steven Bedford, 7/86 Negative on File with CHC

Photograph # 5 (neg #, WNR 1-12) Hillside Historic District, Waterbury Connecticut Hillside Avenue Streetscape, looking south at the intersection of Hillside and First Avenues Photo by Steven Bedford, 7/86 Negative on File with CHC