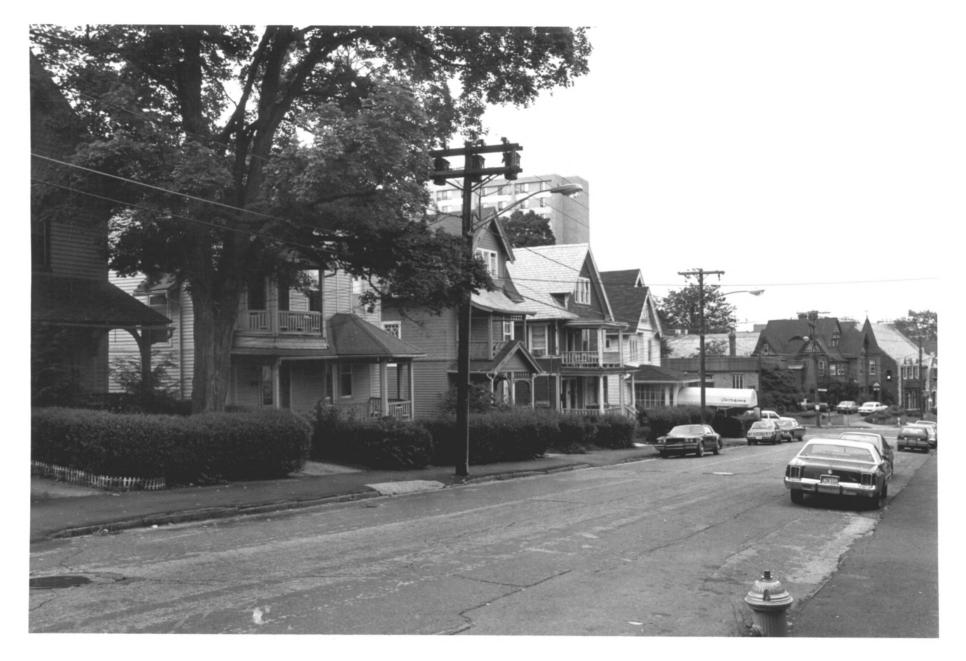

Photograph # 1 (neg #, WNR 1-16) Hillside Historic District, Waterbury Connecticut Central Avenue Streetscape, looking southeast towards Grove Street Photo by Steven Bedford, 7/86 Negative on File with CHC