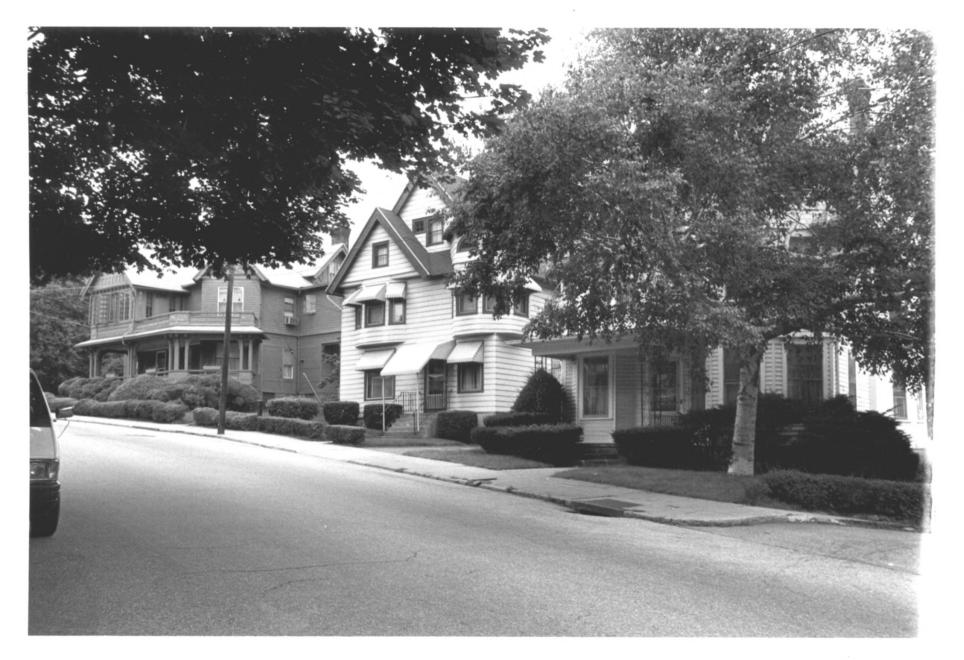

Photograph # 1 (neg #, WNR 1-16) Hillside Historic District, Waterbury Connecticut Central Avenue Streetscape, looking southeast towards Grove Street Photo by Steven Bedford, 7/86 Negative on File with CHC