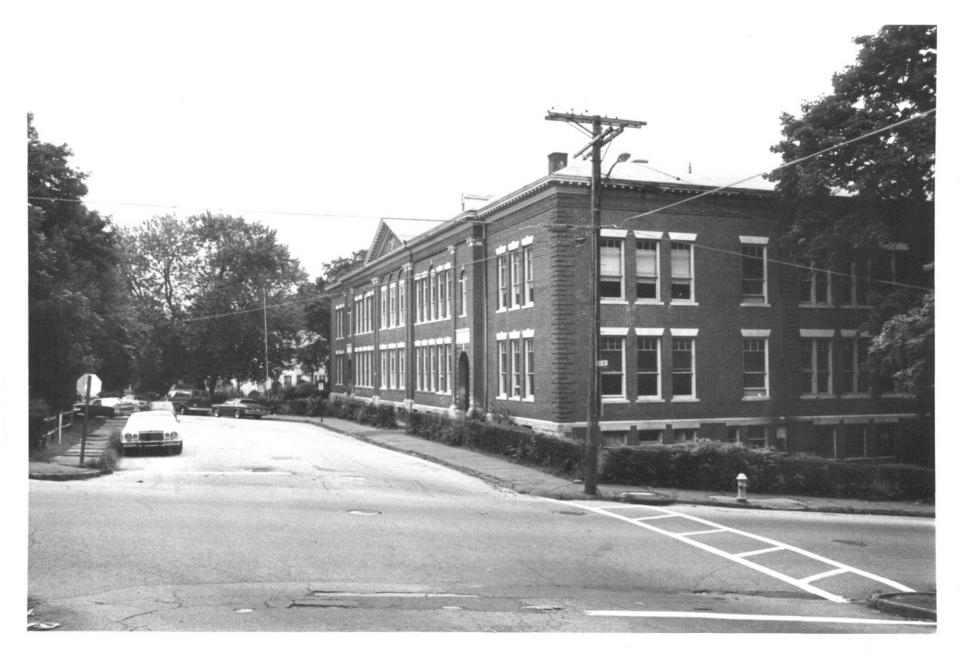

Photograph # 31 (neg #, WNR 1-30) Hillside Historic District. Waterbury Connecticut Driggs School, 77 Woodlawn Terrace, looking north Photo by Steven Bedford, 7/86 Negative on File with CHC

Photograph # 32 (neg #, WNR 1-18) Hillside Historic District, Waterbury Connecticut Waterbury Baptist Church, 208 Grove Street, looking north Photo by Steven Bedford, 7/86 Negative on File with CHC