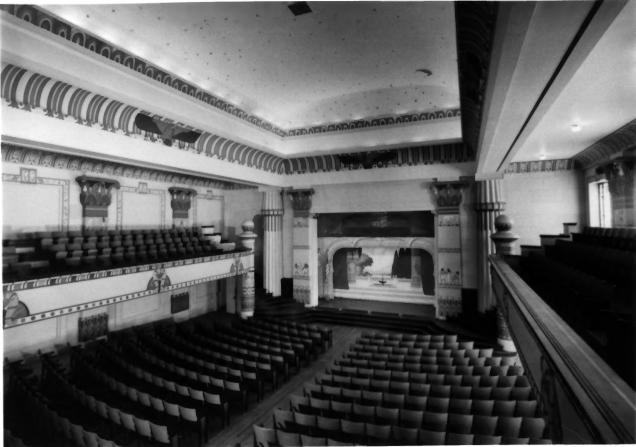

The Egyptian Room - 1st Floor

Scottish Rite Temple

Scottish Rite Temple Guthrie, OK unknown May, 1985
Temple archives
Interior, Auditorium #19

Auditorium - First Floor

Scottish Rite Temple

Scottish Rite Temple
Guthrie, OK
unknown
May, 1985
Temple Archives
Interior, Assyrian Room
#20