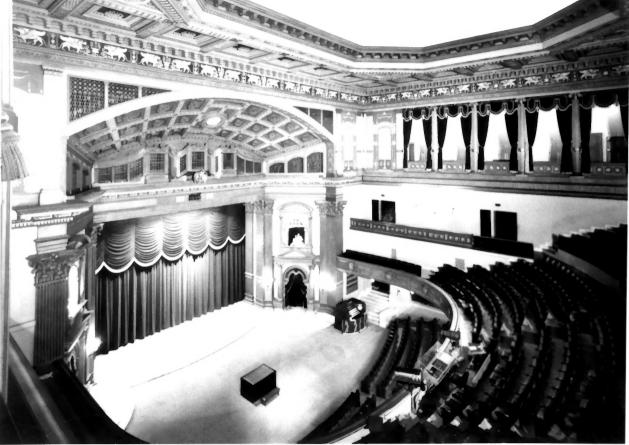

The Egyptian Room - 1st Floor

Scottish Rite Temple

Scottish Rite Temple Guthrie, OK unknown May, 1985
Temple archives
Interior, Auditorium #19

Auditorium - First Floor

Scottish Rite Temple

Scottish Rite Temple
Guthrie, OK
unknown
May, 1985
Temple Archives
Interior, Assyrian Room
#20