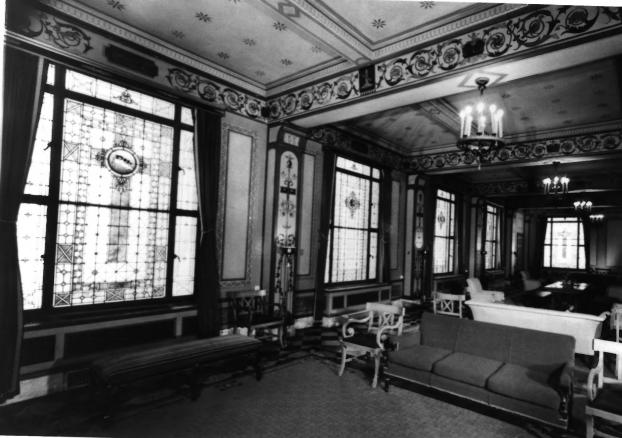

Scottish Rite Temple Guthrie, OK unknown May, 1985 Temple Archives Interior, Rose Room #11

The Rose Room - 2nd Floor Scottish Rite Temple Guthrie, OK

Scottish Rite Temple Guthrie, OK unknown May, 1985 Temple Archives Interior, Blue Room #12

m - 2nd Floor Rite Temple

ie, OK

Scottish Rite Temple Guthrie, OK Unknown May, 1985 Temple Archives Interior, Italian Lounge #13

Italian Lounge - 2nd floor Scottish Rite Temple Guthrie, OK

Scottish Rite Temple Guthrie, Oklahoma unknown May, 1985 Temple Archives Interior, Writing Room #14