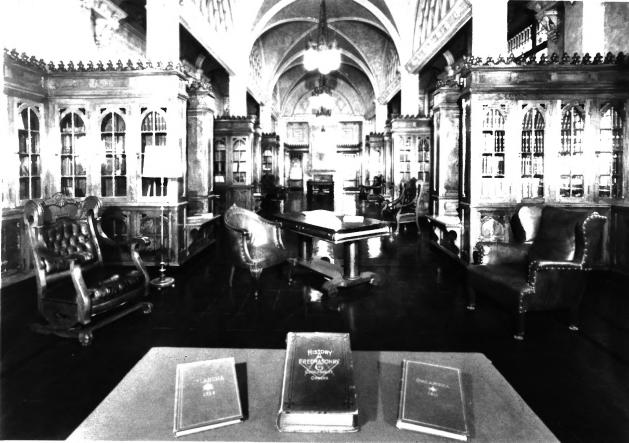

The Writing Room - 2nd Floor Scottish Rite Temple Guthrie, OK

Scottish Rite Temple Guthrie, Oklahoma unknown May, 1985 Temple Archives Interior, Library #15

The Library

Scottish Rite Temple Guthrie, OK

Scottish Rite Temple Guthrie, OK unknown May, 1985 Temple Archives Interior, Atrium #16