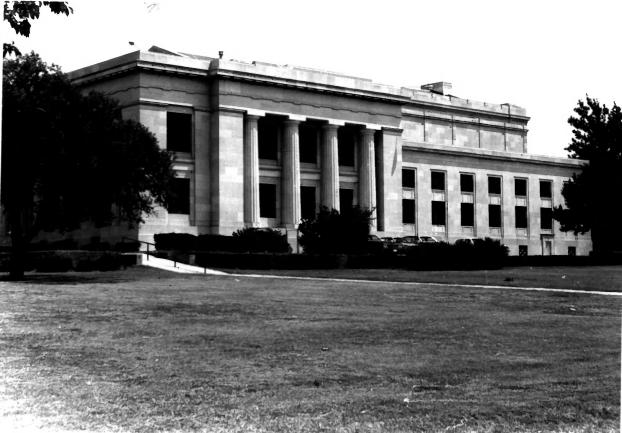

Facing northeast, detail

OK SHPO, OKC

#3

Scottish Rite Temple
Guthrie, Oklahoma
Jay Hanna
December, 1984
Logan Co. Hist. Soc.
Facing northwest

South Side of Temple & Convention Hall Picture taken from Southeast corner