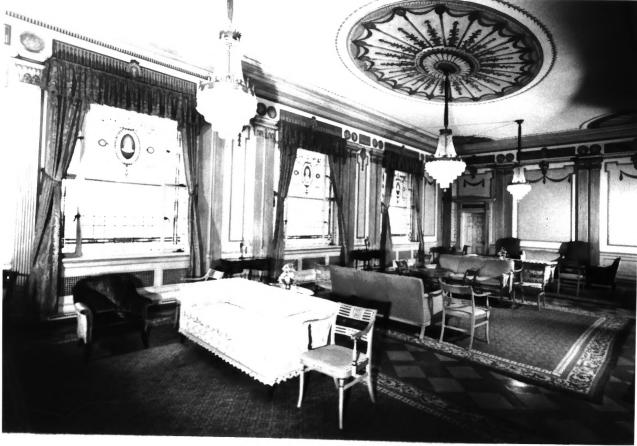

Scottish Rite Temple Guthrie, OK unknown May, 1985 Temple Archives Interior, Rose Room #11

The Rose Room - 2nd Floor Scottish Rite Temple Guthrie, OK

Scottish Rite Temple Guthrie, OK unknown May, 1985 Temple Archives Interior, Blue Room #12