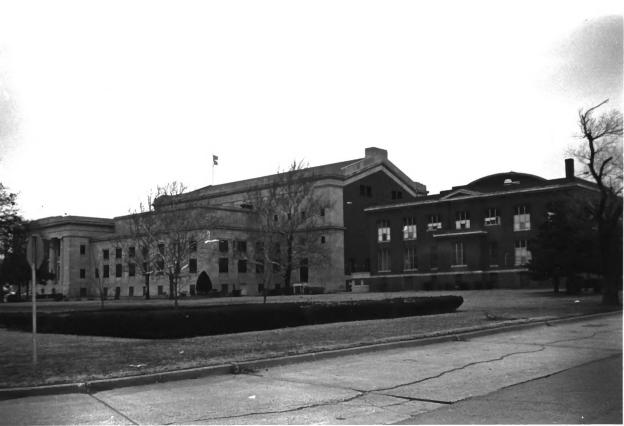

North side of Temple & Convention Hall Picture taken from Northeast Guthrie. OK

Scottish Rite Temple Guthrie, Oklahoma John R. Hill May, 1986 OK SHPO, OKC Facing southwest

Scottish Rite Temple
Guthrie, Oklahoma
Jay Hanna
December, 1984
Logan County Historical Society
Facing southeast
#9

North side of Scottish Rite Temple
Picture taken from Northwest
Guthrie, OK

Scottish Rite Temple Guthrie, Oklahoma unknown May, 1985 Temple Archives Interior, Crystal Room #10

Crystal Room - First Floor Scottish Rite Temple Guthrie, OK