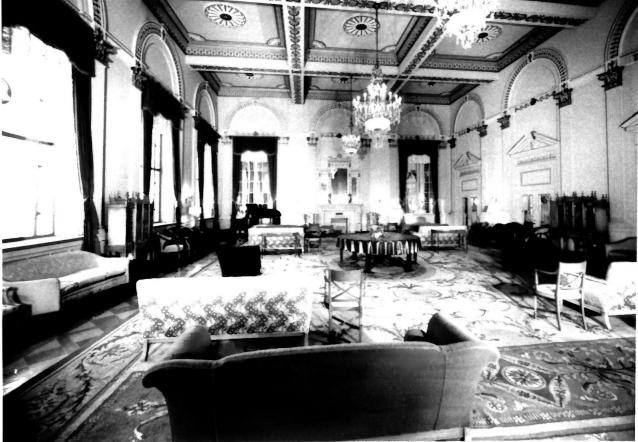

North side of Scottish Rite Temple
Picture taken from Northwest
Guthrie, OK

Scottish Rite Temple Guthrie, Oklahoma unknown May, 1985 Temple Archives Interior, Crystal Room #10

Crystal Room - First Floor Scottish Rite Temple Guthrie, OK