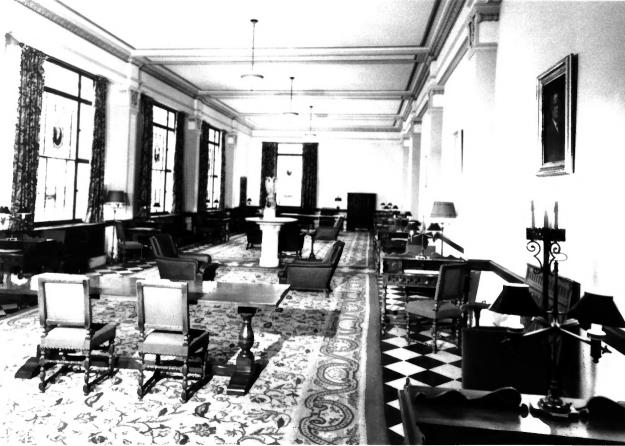

Scottish Rite Temple Guthrie, OK unknown May, 1985 Temple Archives Interior, Rose Room #11

The Rose Room - 2nd Floor Scottish Rite Temple Guthrie, OK

Scottish Rite Temple Guthrie, OK unknown May, 1985 Temple Archives Interior, Blue Room #12