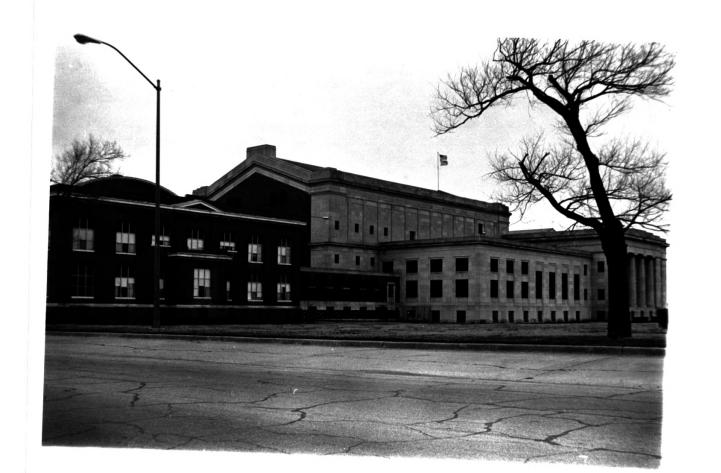

North side of Temple & Convention Hall Picture taken from Northeast Guthrie. OK

Scottish Rite Temple Guthrie, Oklahoma John R. Hill May, 1986 OK SHPO, OKC Facing southwest

Scottish Rite Temple
Guthrie, Oklahoma
Jay Hanna
December, 1984
Logan County Historical Society
Facing southeast
#9

North side of Scottish Rite Temple
Picture taken from Northwest
Guthrie, OK

Scottish Rite Temple Guthrie, Oklahoma unknown May, 1985 Temple Archives Interior, Crystal Room #10

Crystal Room - First Floor Scottish Rite Temple Guthrie, OK