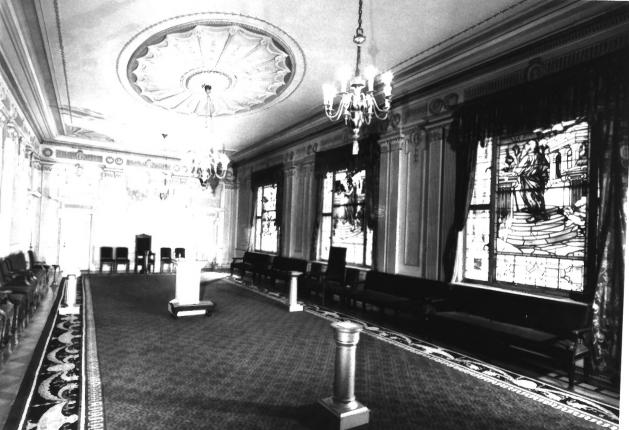

m - 2nd Floor Rite Temple

ie, OK

Scottish Rite Temple Guthrie, OK Unknown May, 1985 Temple Archives Interior, Italian Lounge #13

Italian Lounge - 2nd floor Scottish Rite Temple Guthrie, OK

Scottish Rite Temple Guthrie, Oklahoma unknown May, 1985 Temple Archives Interior, Writing Room #14