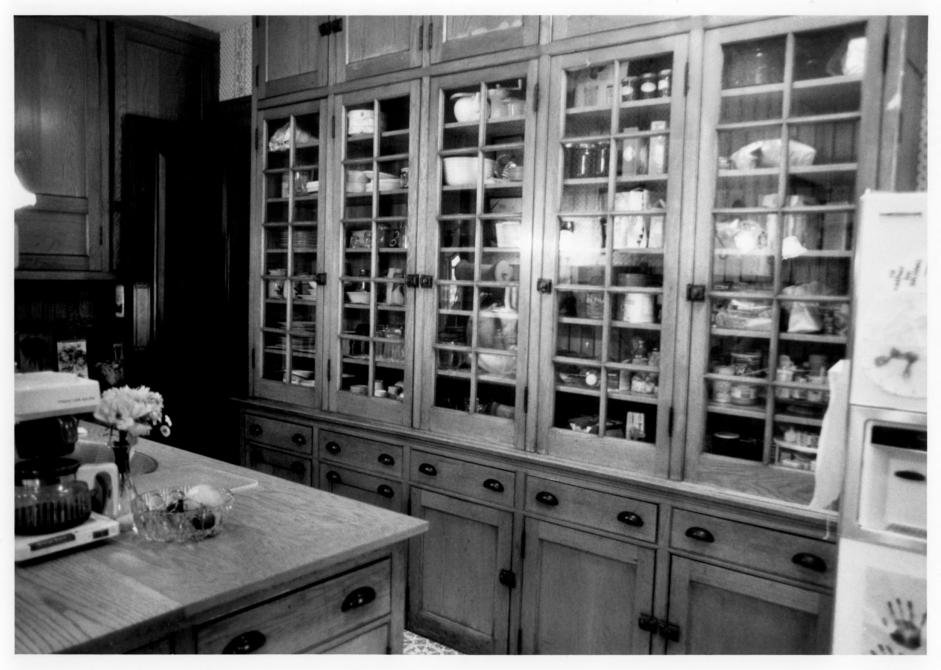

1906 stained glass bathroom window

#9-UND

406 Reeves Donne Original cabinets, Kitchen pantry, tin sink.

Photo # 21 George B. Clifford House 406 Reeves Drive Grand Forks, N.D.

photog. unknown; neg. at UND, Grnad Forks, Chester Fritz LIbrary, Special Collections 1985 kitchen at rear of house

#8-UND

406 Reeves Drive

original cabinets Kitchen pantry.

Photo #22 George B. Clifford House 406 Reeves Drive Grnad Forks, N.D.

photog. unknown; neg. at UND, Grand Forks, Chester Fritz Library, Special Collections 1985

kitchen pantry cabinets

#3-UND 406 Reeves Dirine, maid's pantry off front have with marlie sinje

Photo #23 George B. Clifford House 406 Reeves Drive Grand Forks, N.D.

photog. unknown; neg. at UND, Grand Forks, Chester Fritz Library, Special Collections 1985