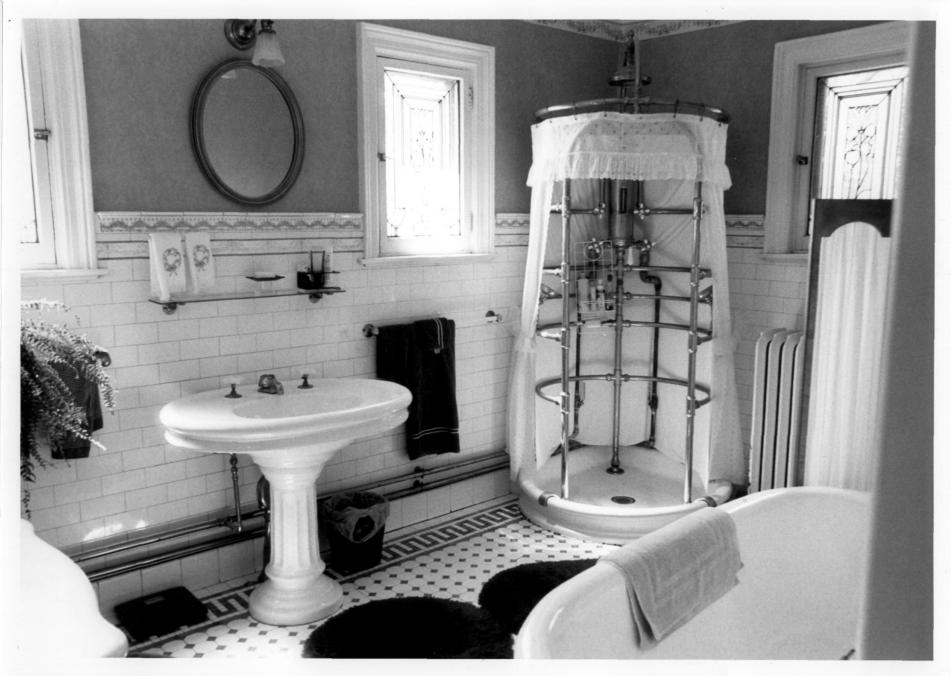

photog. unknown; neg. at UND, Grand Forks, Chester Ftirz Library, Special Collections 1985

second floor master bedroom on south side of house in southeast eorner

#16-UND 406 Reeves Drive original wash hasin, decorated tile + shower.

Photo # 17 George B. Clifford House 406 Reeves Drive Grand Forks, N.D.

photog. unknown; neg. at UND, Grand Forks Chester Fritz Library, Special Collections 1985

bathroom at rear (west of house) from 1906

1906 bathroom tub

#14-4ND

406 Reeves Drive original shower main liathroom upstairs.

Photo #19 George B. Clifford Hosue 406 Reeves Drive Grand Forks, N.D.

photog. unknown; neg. at UND, Grand Forks, Chester Fritz Library, Special Collecitons 1985

1906 shower in bathroom

#12,-UND 406 Reeves Drive stained glass (2) windows main hathroom upstairs.

Photo #20 George B. Clifford House 406 Reeves Drive Grand Forks, N.D.

photog. unknown; neg. at UND, Grand Forks, Chester Fritz LIbrary, Special Collections 1985