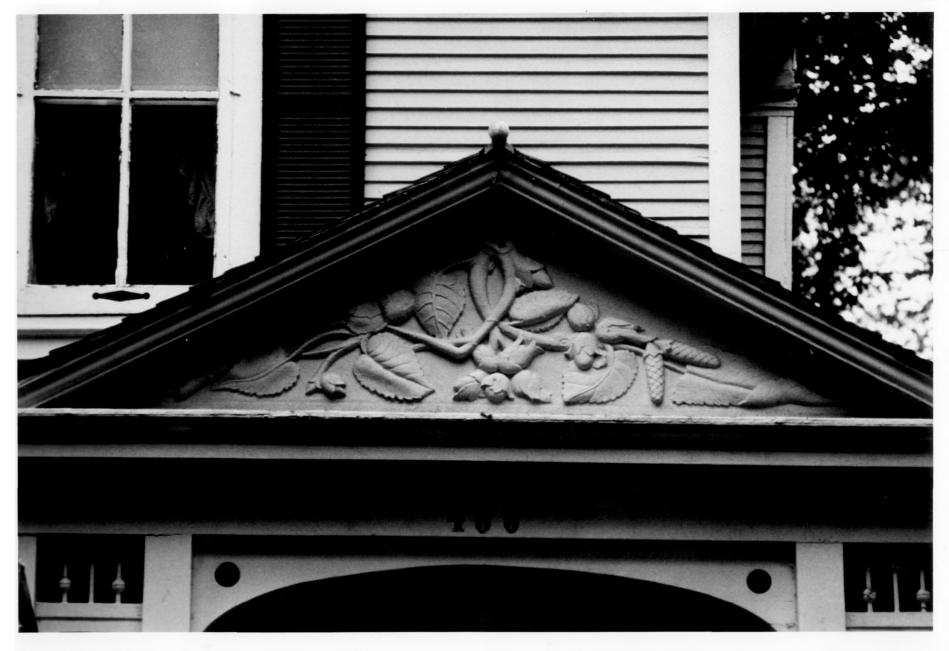

detail of front gable, facing west

OGL#291-86 P #12,-11ND

406 Reeves Durine 1891 George Clifford - later Funch family.

Photo #4 George B. Clifford House 406 Reeves Drive Grand Forks, N.D.

photog. unknown; neg. at UND, Grand Forks, Chester Fritz Library, Special Collections, 1985