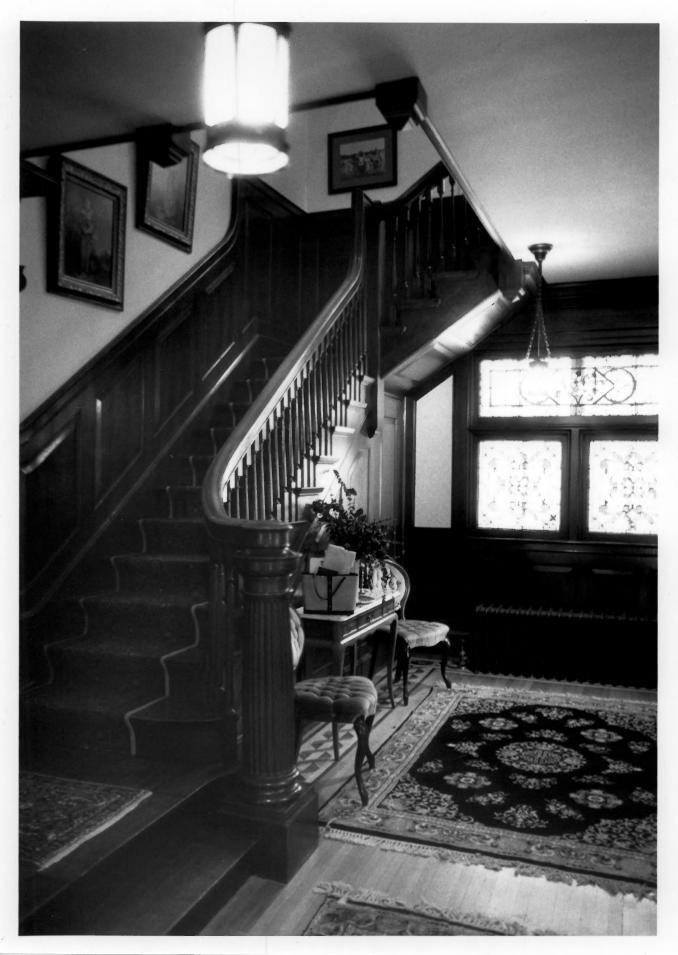

front hallway, facing northeast

#7- UND 406 Reeves Drive view main hall with walnut stair + paneling + North stained glass window.

Photo #6 George B. Clifford House 406 Reeves Drive Grand Forks, N.D.

photog. unknown; neg. at UND, Grand Forks, Chester Fritz Library, Soecial Collections, 1985

front hallway, facing northeast

#70-UND

406 Reeves Dirane,

Walnut stain from second floor showing parquet bloor first floor hall.

Photo #7 George B. Clifford House 406 Reeves Drive Grand Forks, N.D.

photog. unknown; neg. at UND, Grand Forks, Chester Fritz Library, Special Collections 1985