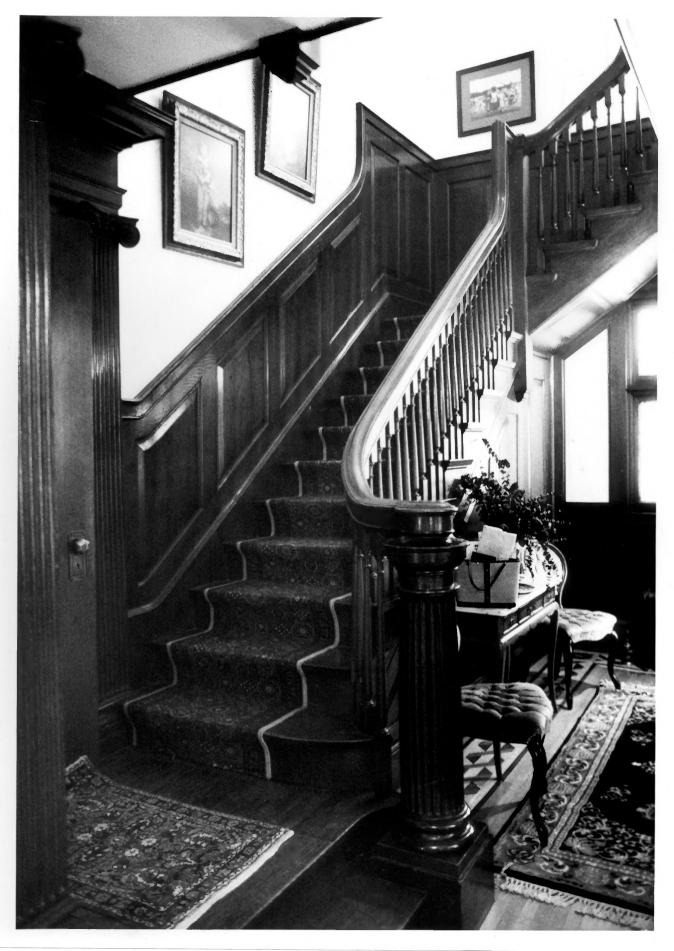

front hallway stairs looking down from 2nd. floor

#18-UND 406 Reeves Drive walnut stair from second ploor showing parquet hall ploor.

Photo #8 George B. Clifford House 406 Reeves Drive Grand Forks, N.D.

photog. unknown; neg. at UND, Grand Forks, Chester Fritz Library, Special Collections, 1985 second floor hall, facing east

#19-UND 406 Reeves Drive Walnut stair from second floor showing parquet floor first floor hall.