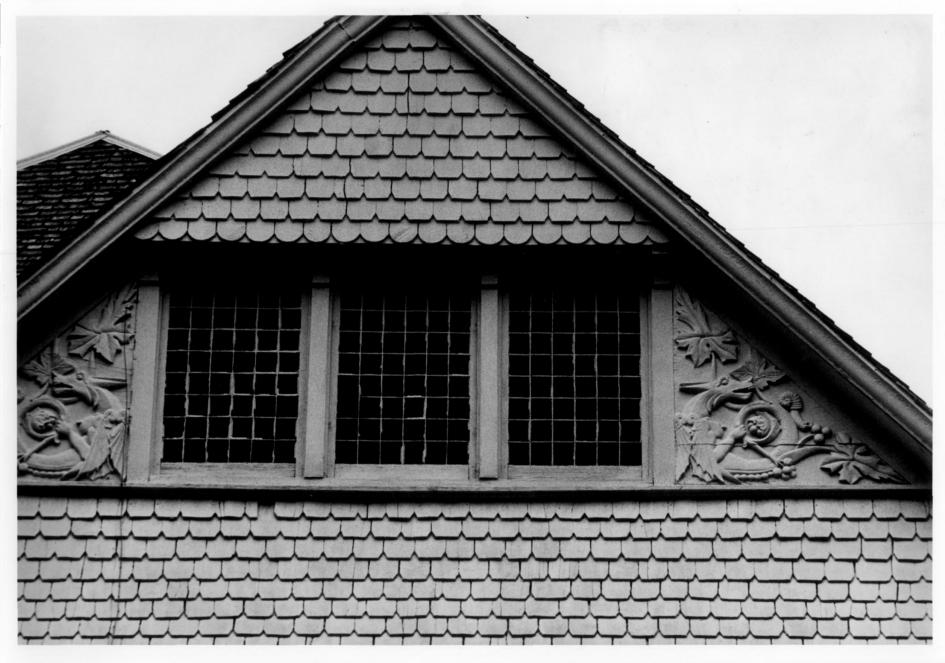

detail of front gable, facing west

OGL#291-86 P #12,-11ND

406 Reeves Durine 1891 George Clifford - later Funch family.

Photo #4 George B. Clifford House 406 Reeves Drive Grand Forks, N.D.

photog. unknown; neg. at UND, Grand Forks, Chester Fritz Library, Special Collections, 1985