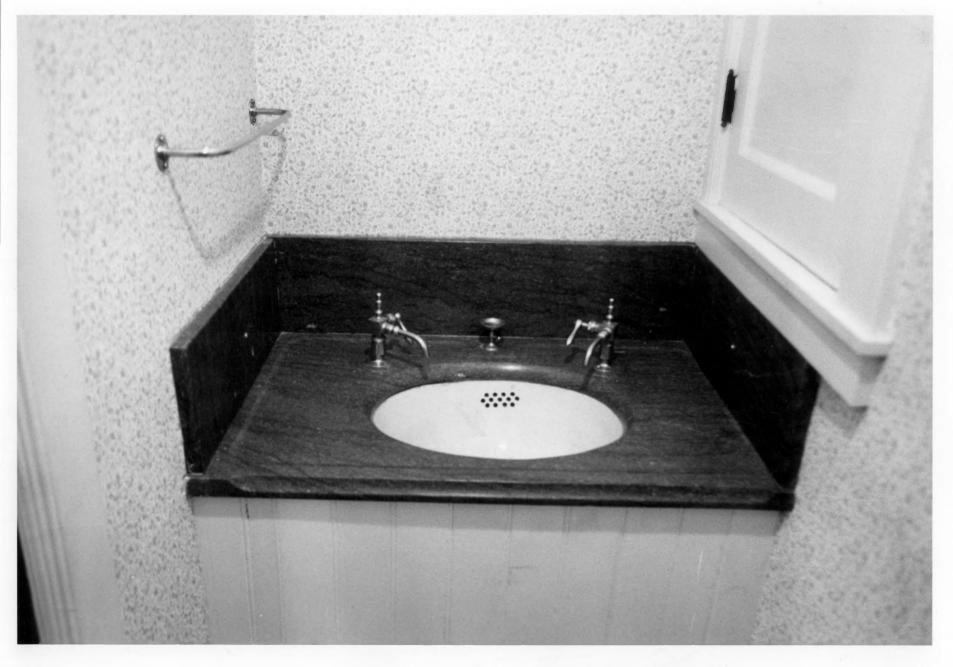

kitchen pantry cabinets

#3-UND 406 Reeves Dirine, maid's pantry off front have with marlie sinje

Photo #23 George B. Clifford House 406 Reeves Drive Grand Forks, N.D.

photog. unknown; neg. at UND, Grand Forks, Chester Fritz Library, Special Collections 1985

marble surround and sink in maids' pantry on first floor

#10-UND

406 Reeves Drive Decorated tin (some metal) ceiling in Ritchen.

Photo #24 George B. Clifford House 406 Reeves Drive Grand Forks, N.D.

photog. unknown; neg. at UND, Grand Forks, Chester Fritz LIbrary, Special Collections 1985