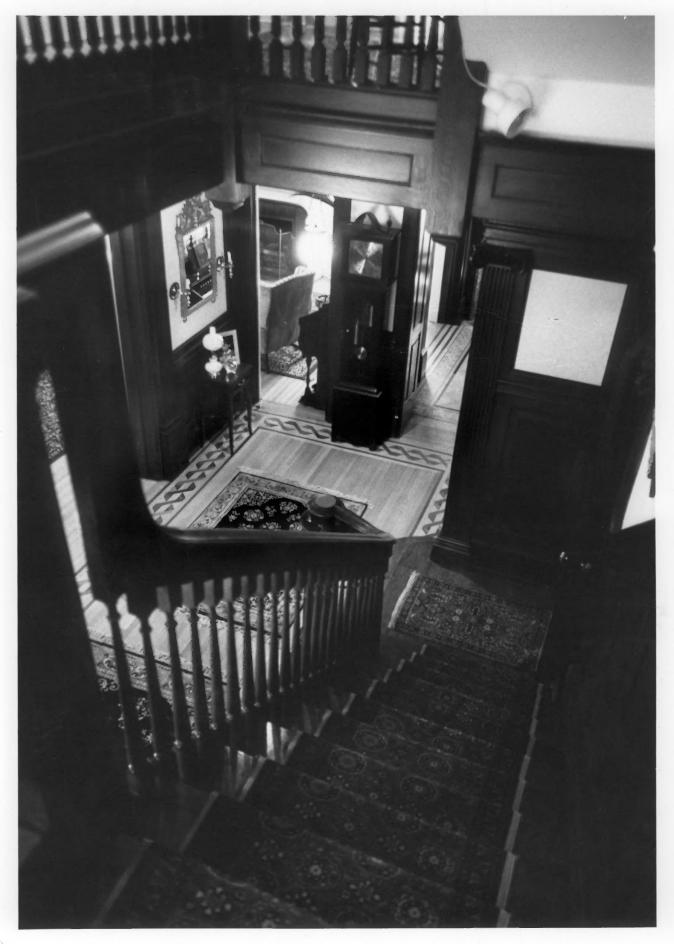

photog. unknown; neg. at UND, Grand Forks, Chester Fritz Library, Special Collections, 1985 second floor hall, facing east

#19-UND 406 Reeves Drive Walnut stair from second floor showing parquet floor first floor hall.

Photo #9 George B. Clifford House 406 Reeves Drive Grand Forks, N.D.

photog. unknown; neg. at UND, Grand Forks, Chester Fritz Library, Special Collections 1985 front stairway looking down on first floor foyer