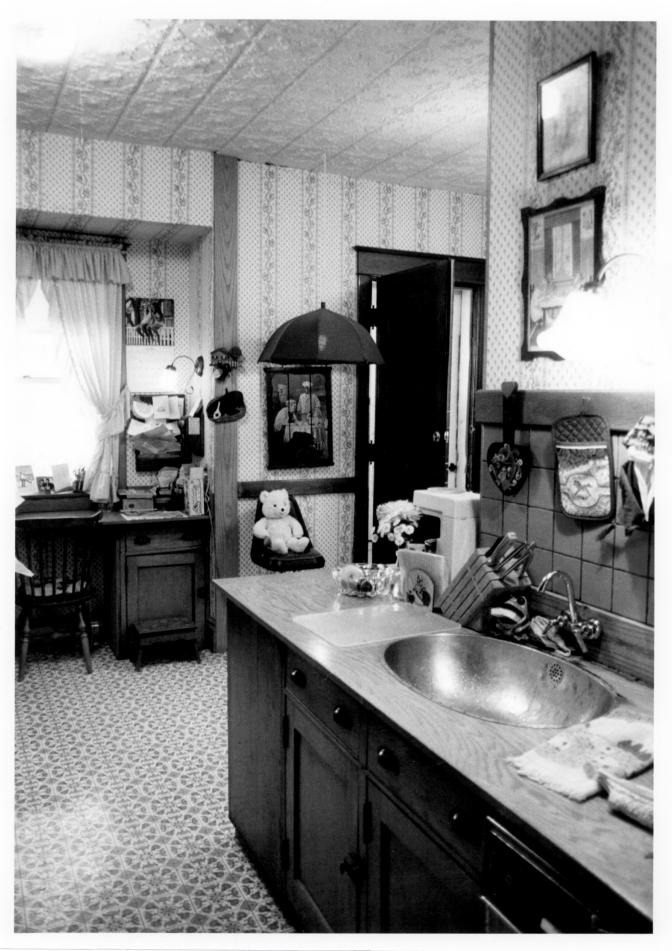

1906 stained glass bathroom window

#9-UND

406 Reeves Donne Original cabinets, Kitchen pantry, tin sink.

Photo # 21 George B. Clifford House 406 Reeves Drive Grand Forks, N.D.

photog. unknown; neg. at UND, Grnad Forks, Chester Fritz LIbrary, Special Collections 1985 kitchen at rear of house

#8-UND

406 Reeves Drive

original cabinets Kitchen pantry.

Photo #22 George B. Clifford House 406 Reeves Drive Grnad Forks, N.D.

photog. unknown; neg. at UND, Grand Forks, Chester Fritz Library, Special Collections 1985