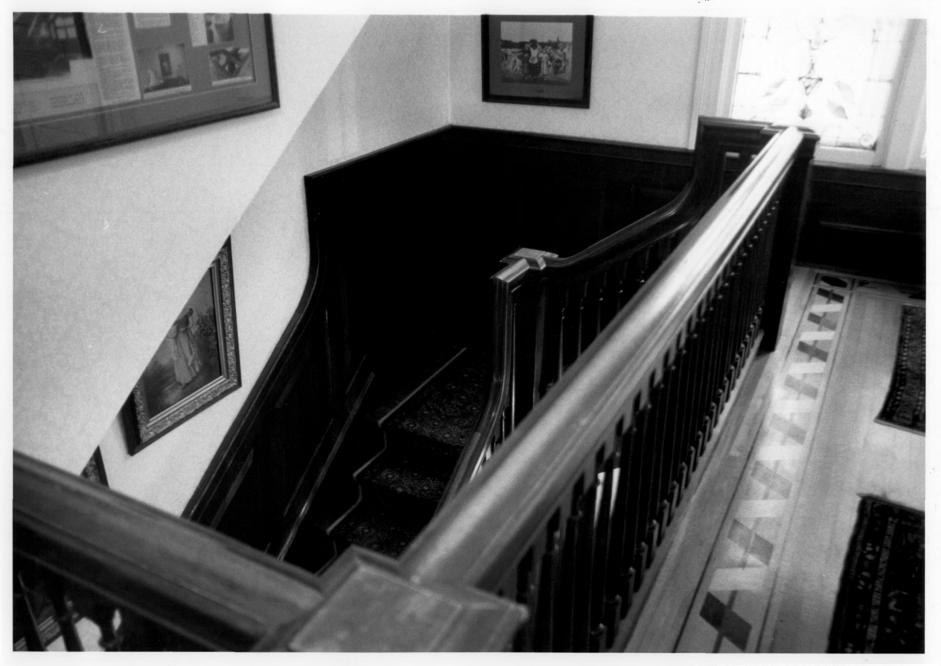

front hallway, facing northeast

#70-UND

406 Reeves Dirane,

Walnut stain from second floor showing parquet bloor first floor hall.

Photo #7 George B. Clifford House 406 Reeves Drive Grand Forks, N.D.

photog. unknown; neg. at UND, Grand Forks, Chester Fritz Library, Special Collections 1985

front hallway stairs looking down from 2nd. floor

#18-UND 406 Reeves Drive walnut stair from second ploor showing parquet hall ploor.

Photo #8 George B. Clifford House 406 Reeves Drive Grand Forks, N.D.

photog. unknown; neg. at UND, Grand Forks, Chester Fritz Library, Special Collections, 1985 second floor hall, facing east

#19-UND 406 Reeves Drive Walnut stair from second floor showing parquet floor first floor hall.

Photo #9 George B. Clifford House 406 Reeves Drive Grand Forks, N.D.

photog. unknown; neg. at UND, Grand Forks, Chester Fritz Library, Special Collections 1985 front stairway looking down on first floor foyer