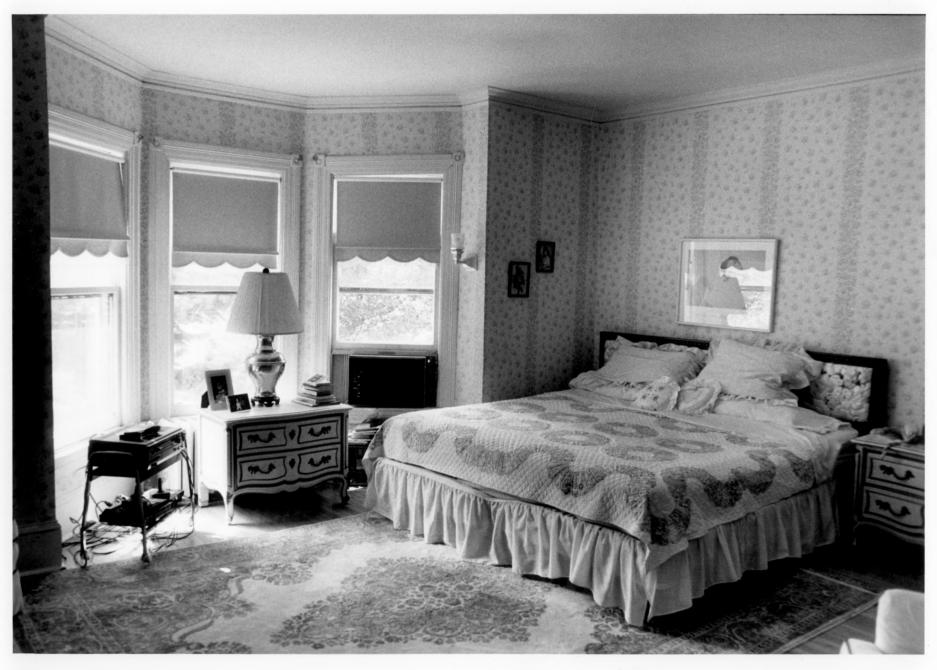

photog. unknown; neg. at UND, Grand Forks, Chester Fritz Library, Special Collections 1985

second floor hall

#17-4ND

406 Reeves Drive master bedroom - original wall light fifture.

Photo # 16 George B. Clifford House 406 Reeves Drive Grand Forks, N.D.

photog. unknown; neg. at UND, Grand Forks, Chester Ftirz Library, Special Collections 1985

second floor master bedroom on south side of house in southeast eorner

#16-UND 406 Reeves Drive original wash hasin, decorated tile + shower.