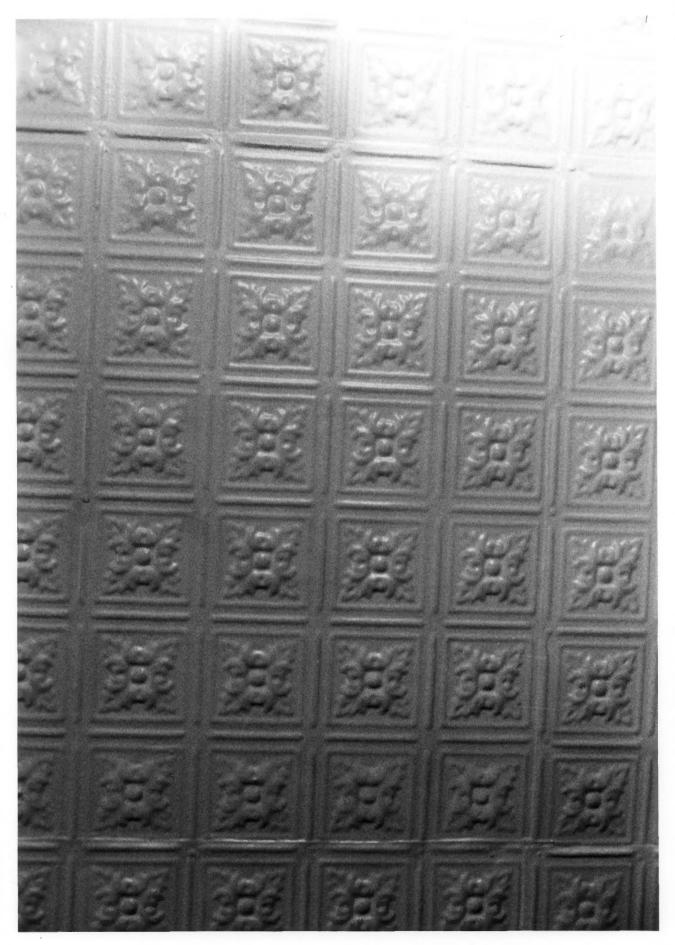

marble surround and sink in maids' pantry on first floor

#10-UND

406 Reeves Drive Decorated tin (some metal) ceiling in Ritchen.

Photo #24 George B. Clifford House 406 Reeves Drive Grand Forks, N.D.

photog. unknown; neg. at UND, Grand Forks, Chester Fritz LIbrary, Special Collections 1985

tin ceiling in kitchen

HII-UND 406 Reeves Divine Decorated den I some metal) Ceiling un Kitchen

Photo #25 George B. Clifford House 406 Reeves Drive Grnad Forks, N.D.

photog. unknown; neg. at UND, Grand Forks, Chester Fritz LIbrary, Special Collections 1985