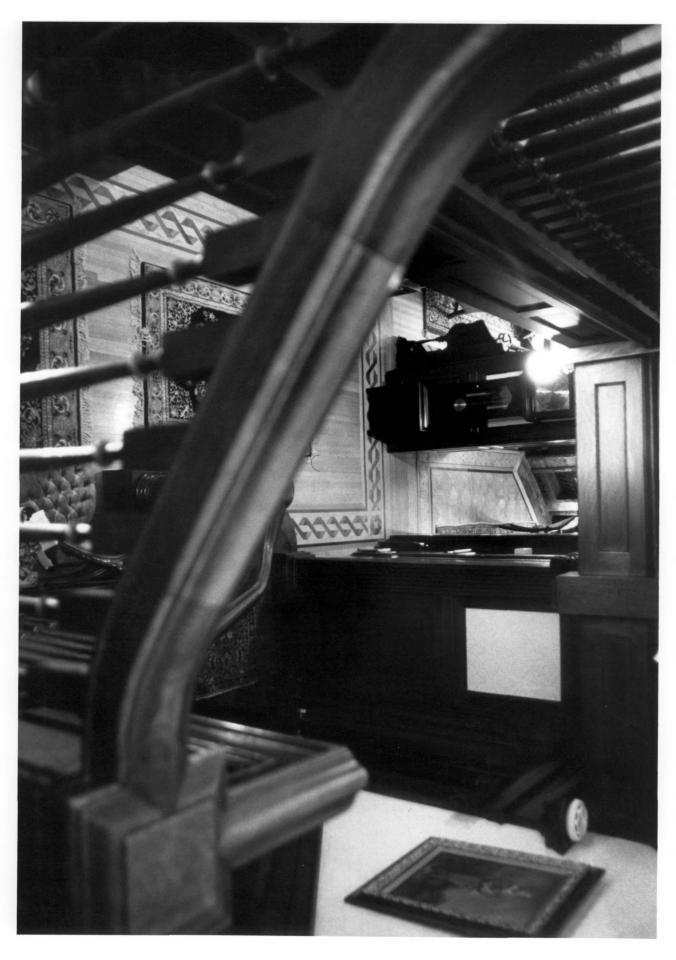

front hallway, facing northeast

#7- UND 406 Reeves Drive view main hall with walnut stair + paneling + North stained glass window.

Photo #6 George B. Clifford House 406 Reeves Drive Grand Forks, N.D.

photog. unknown; neg. at UND, Grand Forks, Chester Fritz Library, Soecial Collections, 1985

front hallway, facing northeast

#70-UND

406 Reeves Dirane,

Walnut stain from second floor showing parquet bloor first floor hall.

Photo #7 George B. Clifford House 406 Reeves Drive Grand Forks, N.D.

photog. unknown; neg. at UND, Grand Forks, Chester Fritz Library, Special Collections 1985