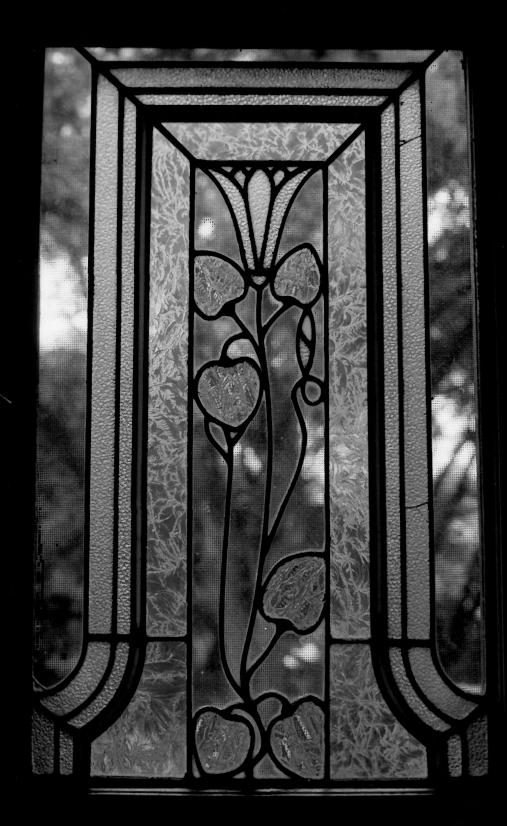

1906 shower in bathroom

#12,-UND 406 Reeves Drive stained glass (2) windows main hathroom upstairs.

Photo #20 George B. Clifford House 406 Reeves Drive Grand Forks, N.D.

photog. unknown; neg. at UND, Grand Forks, Chester Fritz LIbrary, Special Collections 1985

1906 stained glass bathroom window

#9-UND

406 Reeves Donne Original cabinets, Kitchen pantry, tin sink.

Photo # 21 George B. Clifford House 406 Reeves Drive Grand Forks, N.D.

photog. unknown; neg. at UND, Grnad Forks, Chester Fritz LIbrary, Special Collections 1985 kitchen at rear of house