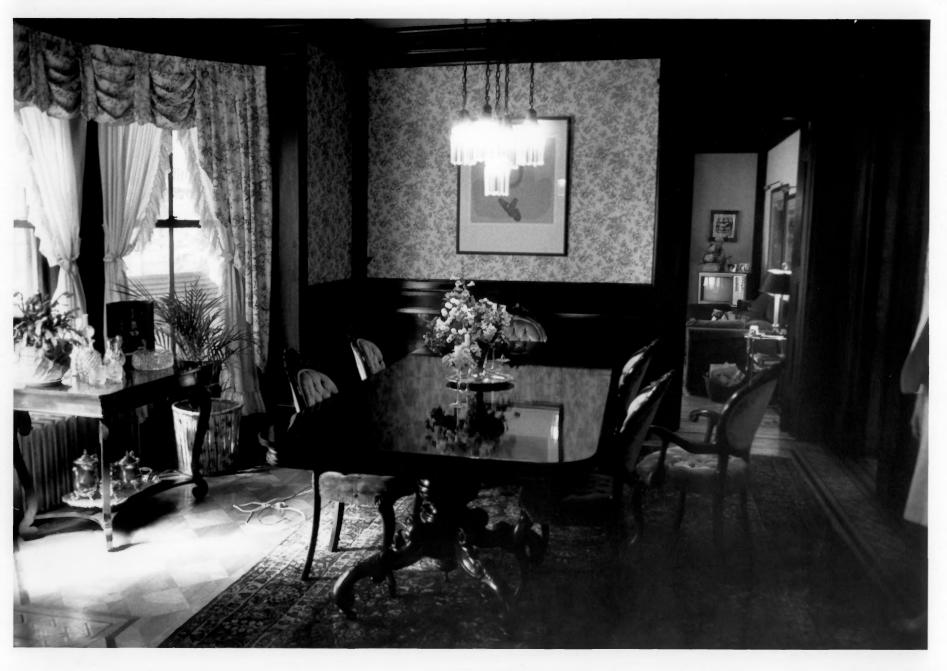

#1-UND 406 Rieves Drive Walnut panel un dining room

```
Photo #10
George B. Clifford House
406 Reeves Drive
Grand Forks, N.D.
```

photog. unknown; neg. at UND, Grand Forks, Chester Fritz Library, Special Collections 1985 dining room panelling and parquet floor

#2,-UND 406 Ruries Duine Walnut paneling + woodwark un dining room - chandelier not original.

```
Photo #11
George B. Clifford House
406 Reeves Drive
Grand Forks, N.D.
```

photog. unknown; neg. at UND, Grand Forks, Chester Fritz Library, Special Collections 1985 dining room