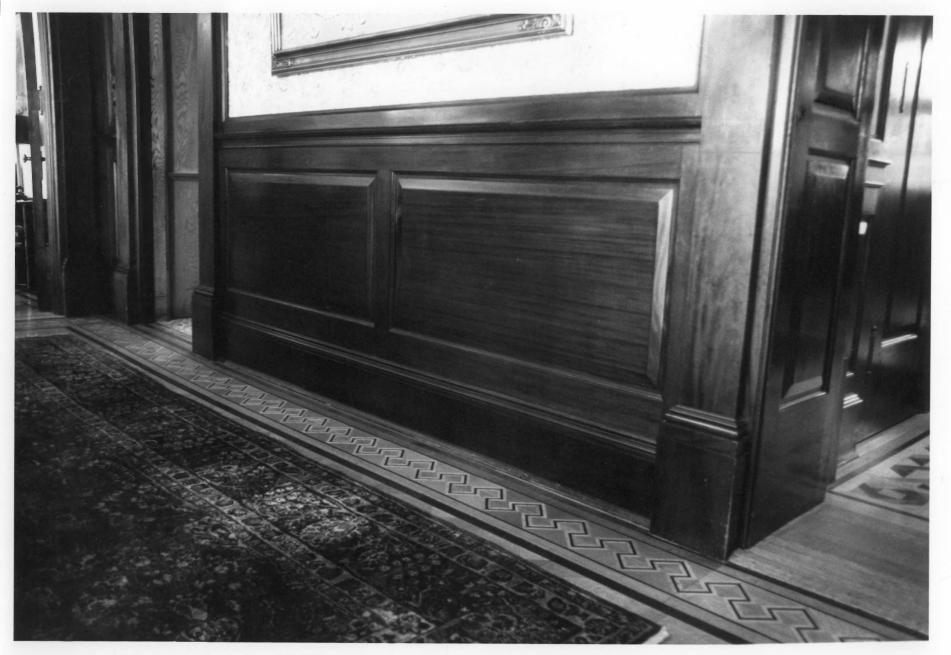

#1-UND 406 Rieves Drive Walnut panel un dining room

```
Photo #10
George B. Clifford House
406 Reeves Drive
Grand Forks, N.D.
```

photog. unknown; neg. at UND, Grand Forks, Chester Fritz Library, Special Collections 1985 dining room panelling and parquet floor

#2,-UND 406 Ruries Duine Walnut paneling + woodwark un dining room - chandelier not original.

```
Photo #11
George B. Clifford House
406 Reeves Drive
Grand Forks, N.D.
```

photog. unknown; neg. at UND, Grand Forks, Chester Fritz Library, Special Collections 1985 dining room