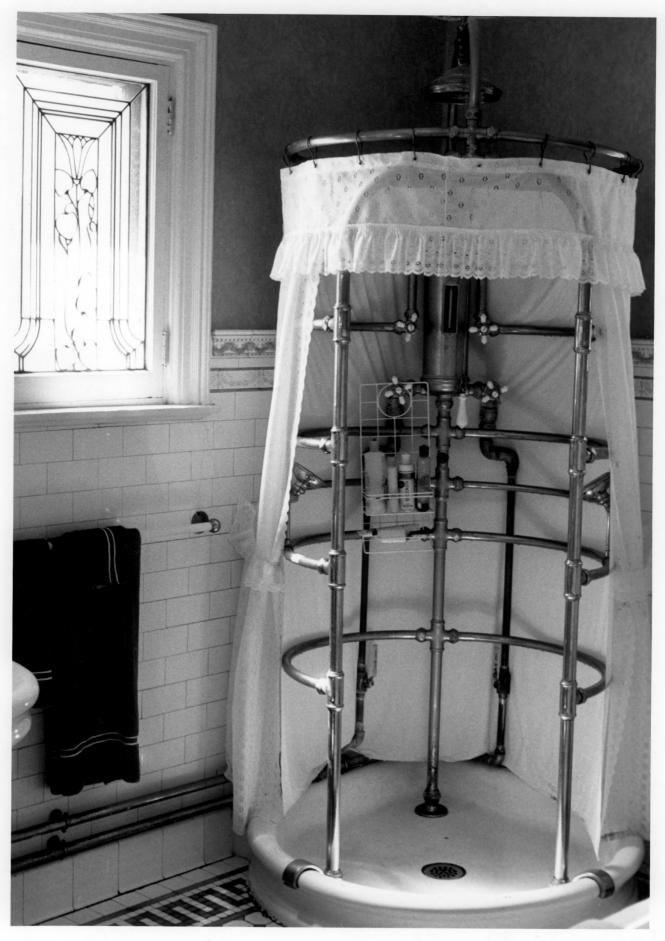

1906 bathroom tub

#14-4ND

406 Reeves Drive original shower main liathroom upstairs.

Photo #19 George B. Clifford Hosue 406 Reeves Drive Grand Forks, N.D.

photog. unknown; neg. at UND, Grand Forks, Chester Fritz Library, Special Collecitons 1985

1906 shower in bathroom

#12,-UND 406 Reeves Drive stained glass (2) windows main hathroom upstairs.

Photo #20 George B. Clifford House 406 Reeves Drive Grand Forks, N.D.

photog. unknown; neg. at UND, Grand Forks, Chester Fritz LIbrary, Special Collections 1985