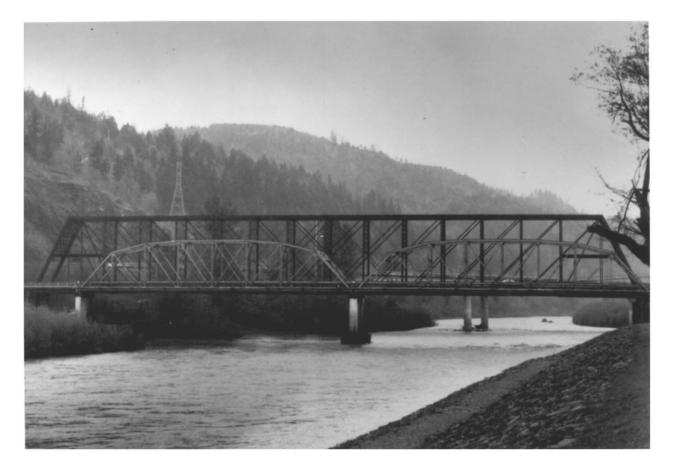

Oregon Railway & Navigation Company Bridge McKenzie River, Coburg vicinity Lane County, Oregon

Marc LaRoche Photo, 1979 3150 Portland Street Eugene, Oregon 97405

MAR 1 3 1980

1 of 3 View Looking East

JAN 9 1980