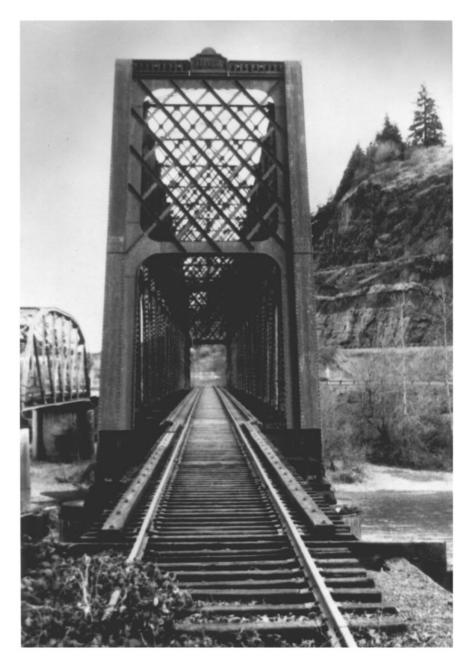

N

198

Oregon Railway & Navigation Company Bridge McKenzie River, Coburg vicinity Lane County, Oregon

Marc LaRoche Photo, 1979 3150 Portland Street Eugene, OR 97405

MAR 1 3 1980

South end view, looking North