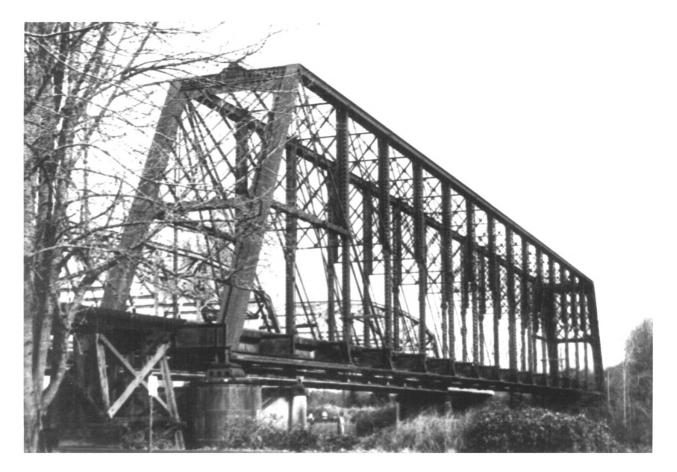

Oregon Railway & Navigation Company Bridge McKenzie River, Coburg vicinity Lane County, Oregon

Marc LaRoche Photo, 1979 3150 Portland Street Eugene, Oregon 97405

MAR 13 1980

East elevation Looking Northwesterly