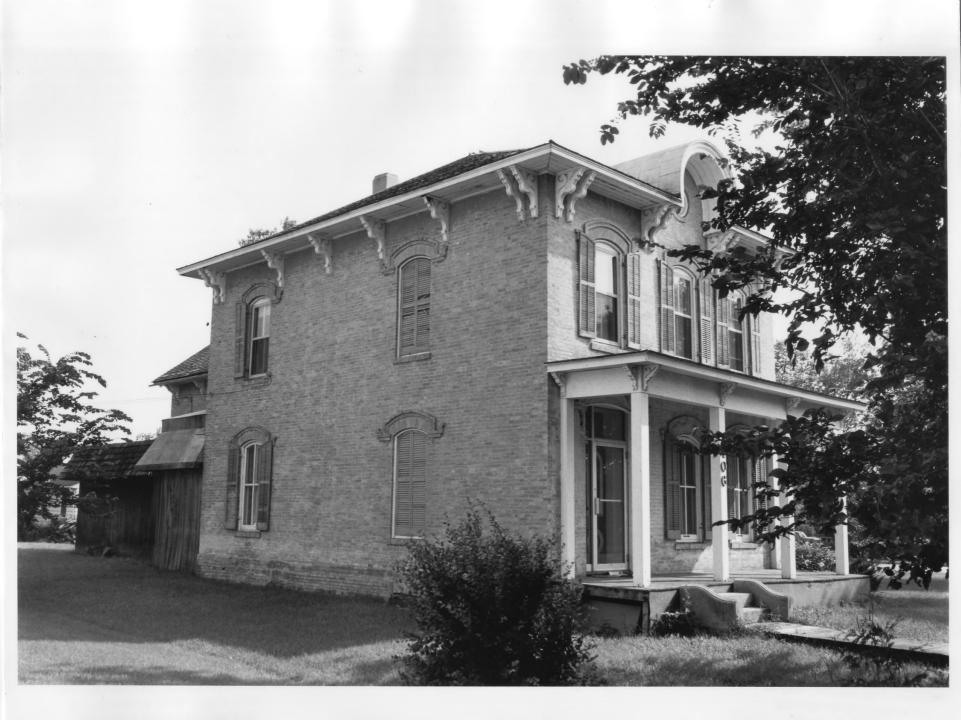

E.C. Davis House Crookston, MN; Polk County Tom Harvey 1981 Minnesota Historical Society, 690 Cedar St., St. Paul, MN 55101 Looking northeast 04575/11

NOTICE: This material may be protected by copyright law (Title 17 U. S. Code)