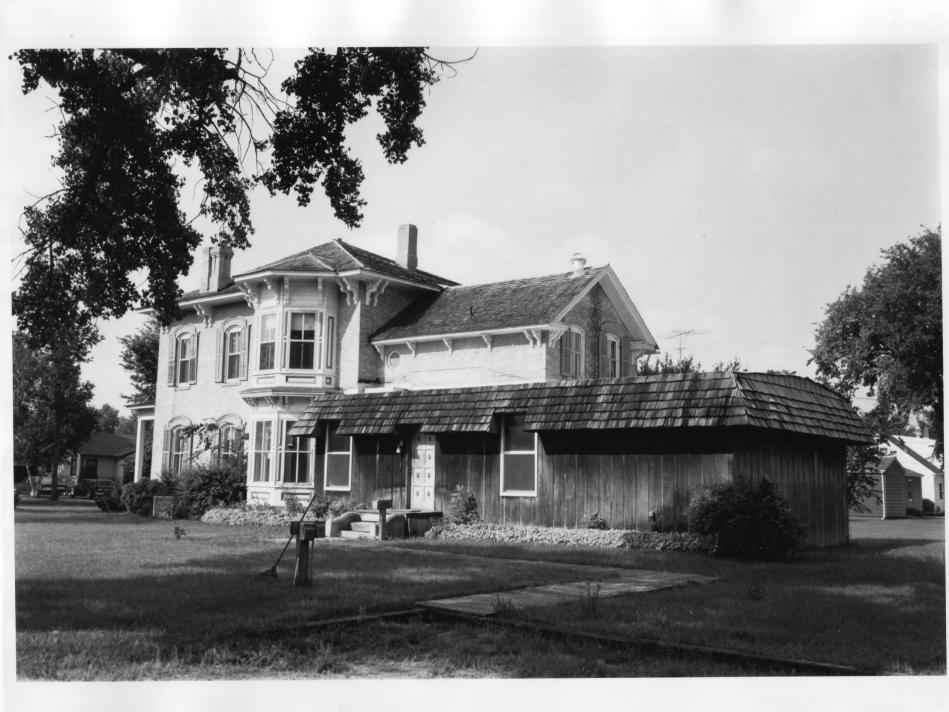

FROM THE COLLECTIONS OF THE
MINNESOTA HISTORICAL SOCIETY
THIS PHOTOGRAPH IS FOR REFERENCE USF
ONLY. IT MAY NOT BE REPRODUCED OR
SOLD WITHOUT WRITTEN PERMISSION

E.C. Davis House Crookston, MN; Polk County Tom Harvey 1981 Minnesota Historical Society, 690 Cedar St., St. Paul, MN 55101 Looking southwest 04575/13