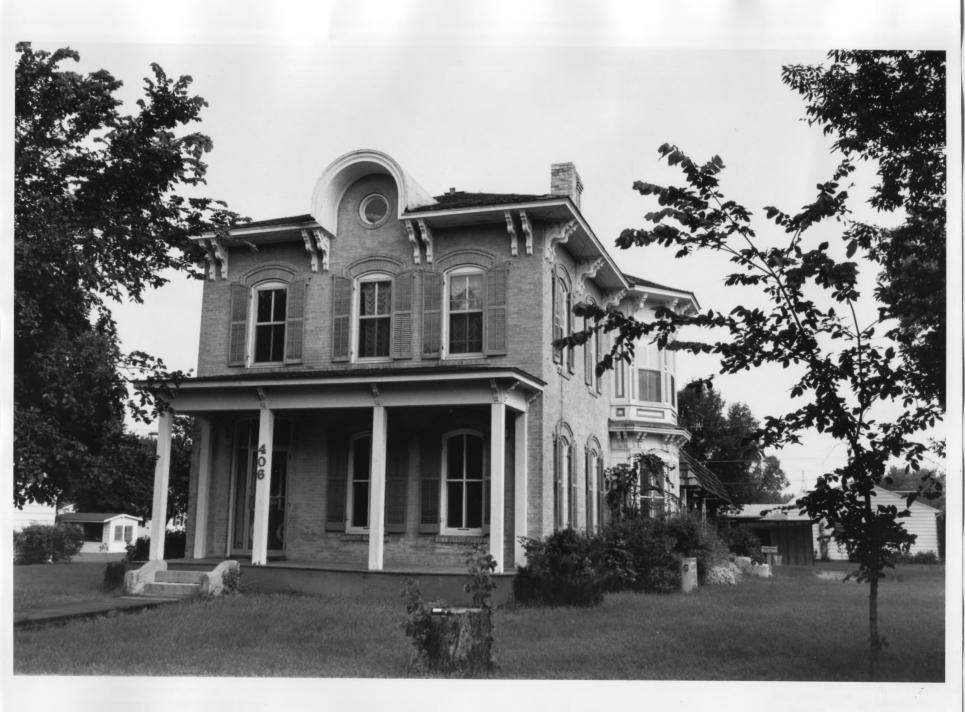

E.C. Davis House Crookston, MN; Polk County Tom Harvey 1981 Minnesota Historical Society, 690 Cedar St., St. Paul, MN 55101 Looking northwest 04575/10

FROM THE COLLECTIONS OF THE
MINNESOTA HISTORICAL SOCIETY
THIS PHOTOGRAPH IS FOR REFERENCE USF
ONLY. IT MAY NOT BE REPRODUCED OR
SOLD WITHOUT WRITTEN PERMISSION