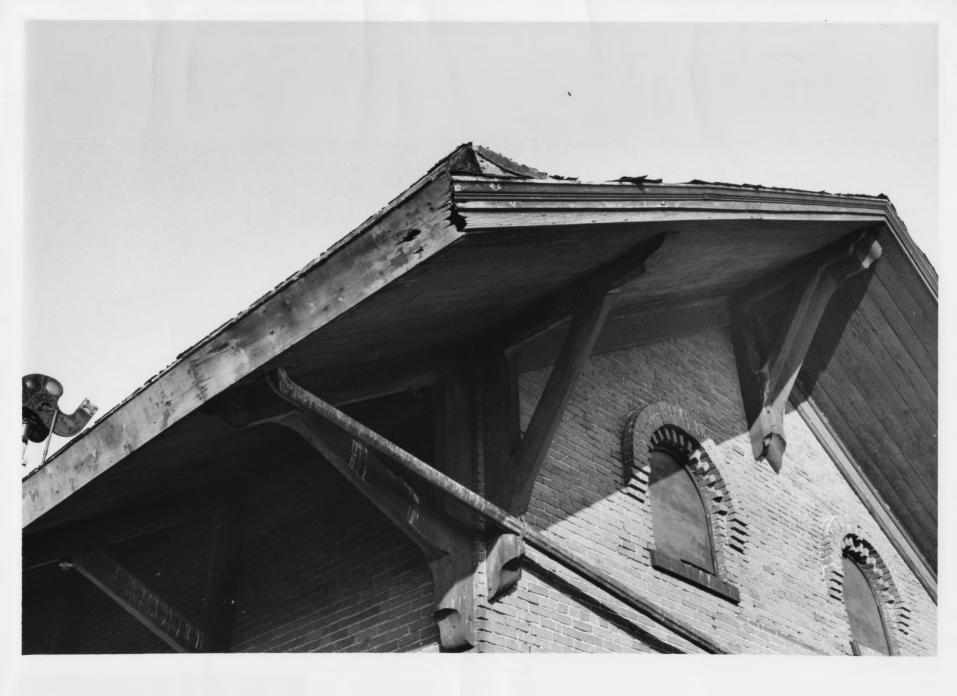

Detail of SW corner of roof

Vt. Div. for Historic Preservation Addison County New Haven 2/75 New Haven Railroad Station detail 75-A-7 Courtney Fisher

New Haven Junction Depot New Haven, VT

Credit: Courtney Fisher OCT 19 1978