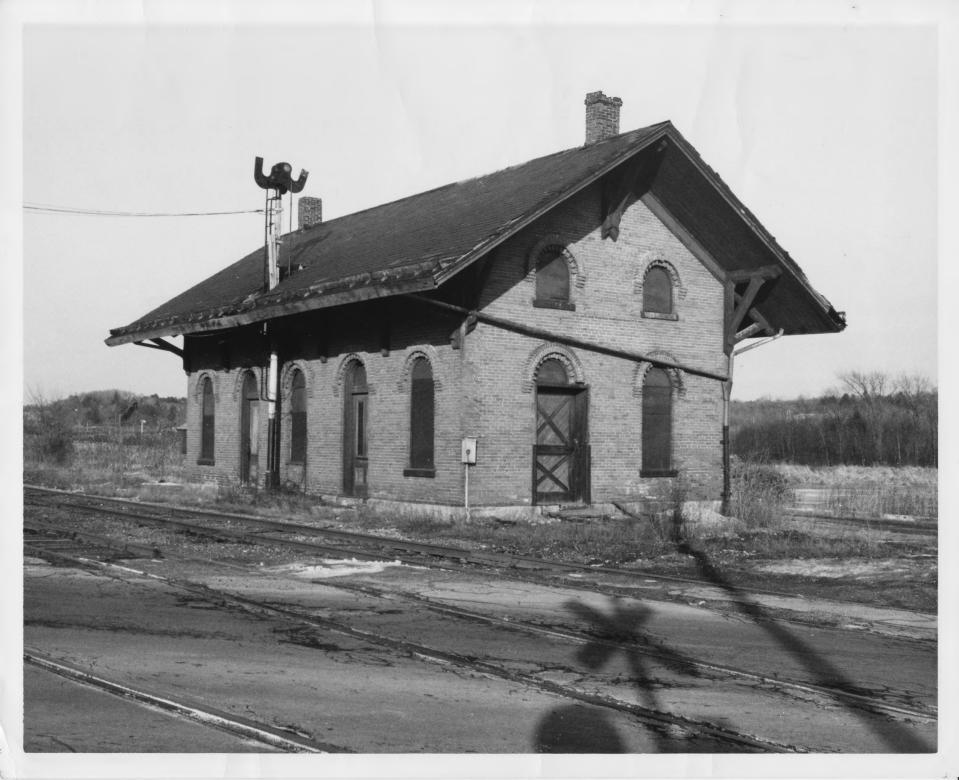

Date: February 1975

2 32 Addison County

Negative filed at Vermont Division
for Historic Preservation

View looking NE SEP 141978