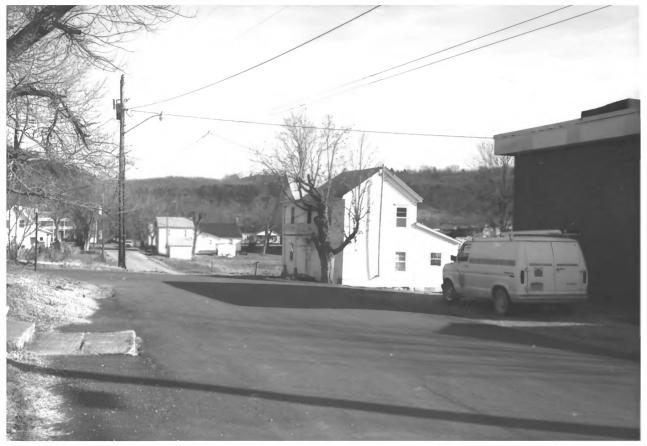

Liberty Historic District Liberty, DeKalb County, Tennessee Photo by: Elizabeth A. Straw Date: February 1987 Neg.: Tennessee Historical Commission Nashville, Tennessee Locust and Church Streets, facing southeast on Locust Street #20 of 21