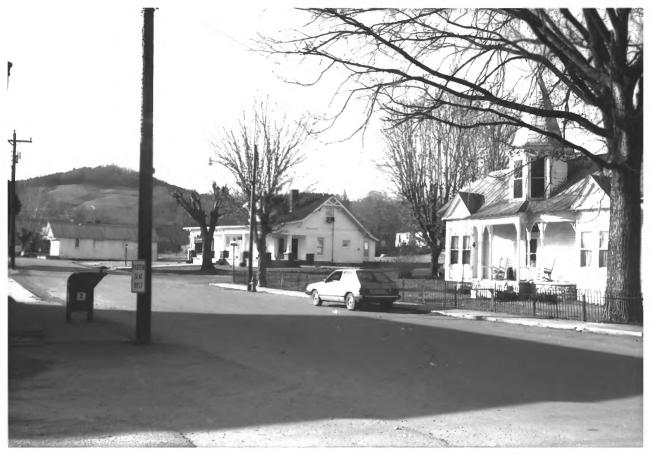

Liberty Historic District Liberty, DeKalb County, Tennessee Photo by: Elizabeth A. Straw Date: February 1987 Neg.: Tennessee Historical Commission Nashville, Tennessee North Main Street, facing southwest #12 of 21