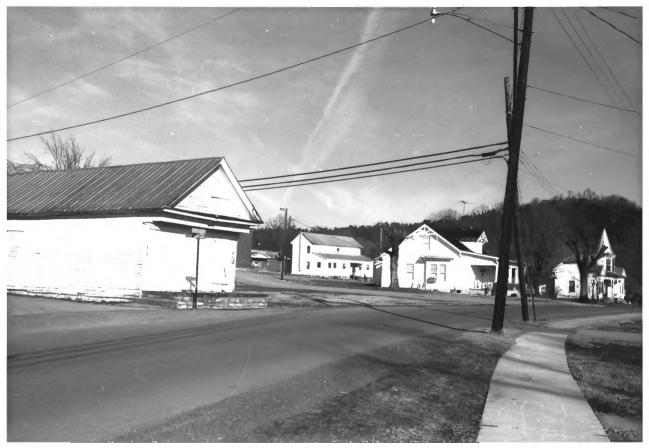

Liberty Historic District Liberty, DeKalb County, Tennessee Photo by: Elizabeth A. Straw Date: February 1987 Neg.: Tennessee Historical Commission Nashville, Tennessee Main Street, facing northwest #7 of 21