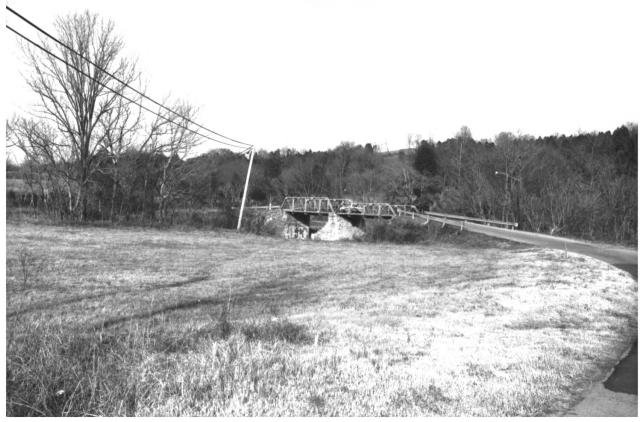

Liberty Historic District Liberty, DeKalb County, Tennessee Photo by: Elizabeth A. Straw Date: February 1987 Neg.: Tennessee Historical Commission Nashville, Tennessee North Main Street, facing north Liberty Bridge #16 of 21