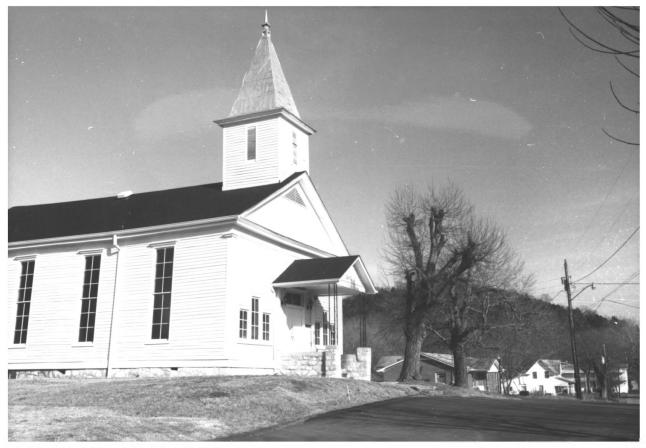

Liberty Historic District Liberty, DeKalb County, Tennessee Photo by: Elizabeth A. Straw Date: February 1987 Neg.: Tennessee Historical Commission Nashville, Tennessee Church Street, facing northeast Liberty Methodist Church #19 of 21