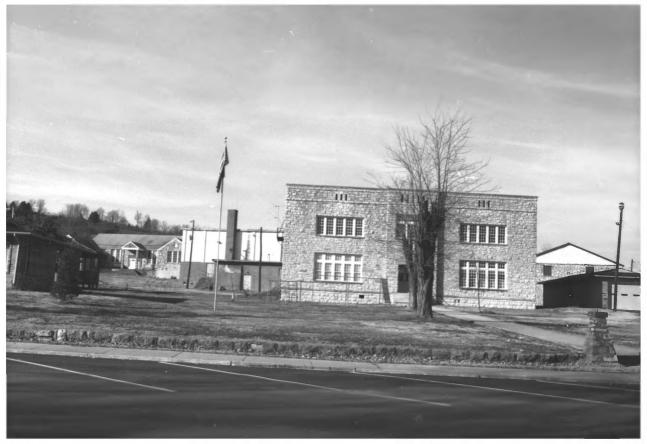

Liberty Historic District Liberty, DeKalb County, Tennessee Photo by: Elizabeth A. Straw Date: February 1987 Neg.: Tennessee Historical Commission Nashville, Tennessee Main Street, facing north Liberty High School in foreground #5 of 21