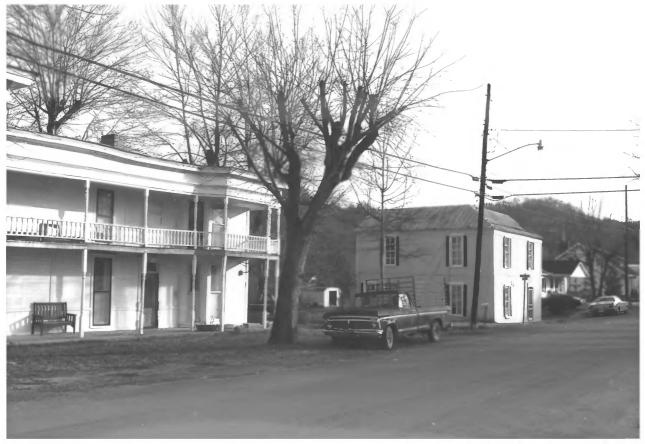

Liberty Historic District Liberty, DeKalb County, Tennessee Photo by: Elizabeth A. Straw Date: February 1987 Neg.: Tennessee Historical Commission Nashville, Tennessee North Main Street, facing southeast Hotel and Liberty Herald Building #11 of 21