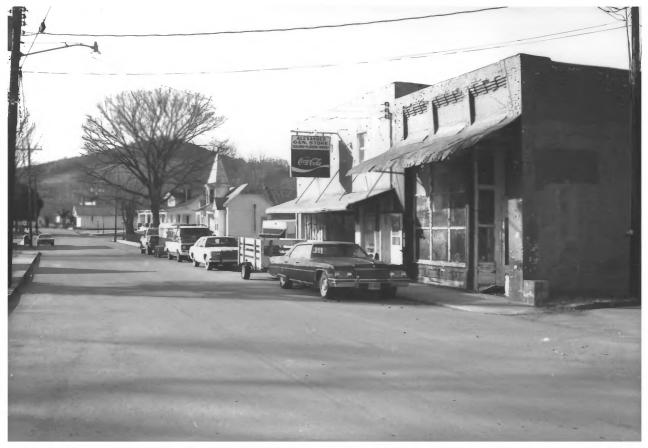

Liberty Historic District Liberty, DeKalb County, Tennessee Photo by: Elizabeth A. Straw Date: February 1987 Neg.: Tennessee Historical Commission Nashville, Tennessee Main Street, facing northwest Commercial Center #8 of 21