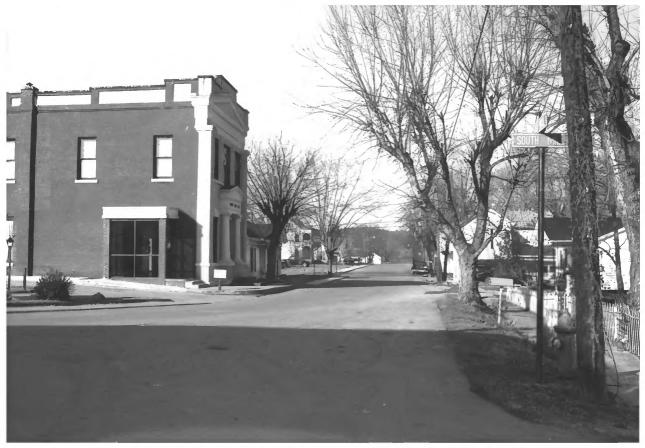

Liberty Historic District Liberty, DeKalb County, Tennessee Photo by: Elizabeth A. Straw Date: February 1987 Neg.: Tennessee Historical Commission Nashville, Tennessee North Main and Mill Streets, facing north on North Main Street Liberty State Bank in foreground