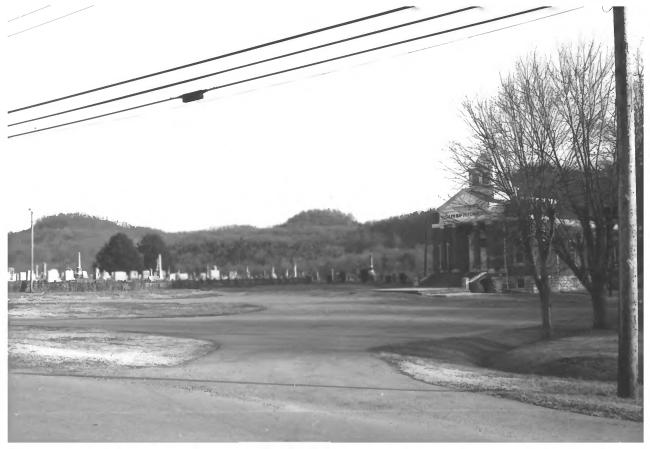

Liberty, DeKalb County, Tennessee Photo by: Elizabeth A. Straw Date: February 1987 Neg.: Tennessee Historical Commission Nashville, Tennessee Main Street, facing southeast Salem Baptist Church and Cemetery MAY 26 1987 #1 of 21