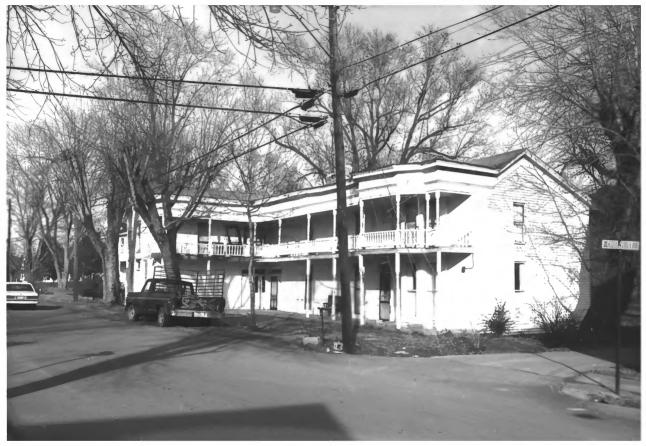

Liberty Historic District Liberty, DeKalb County, Tennessee Photo by: Elizabeth A. Straw Date: February 1987 Neg.: Tennessee Historical Commission Nashville, Tennessee Church and North Main Streets, facing northeast on North Main Street Ho te 1 #10 of 21