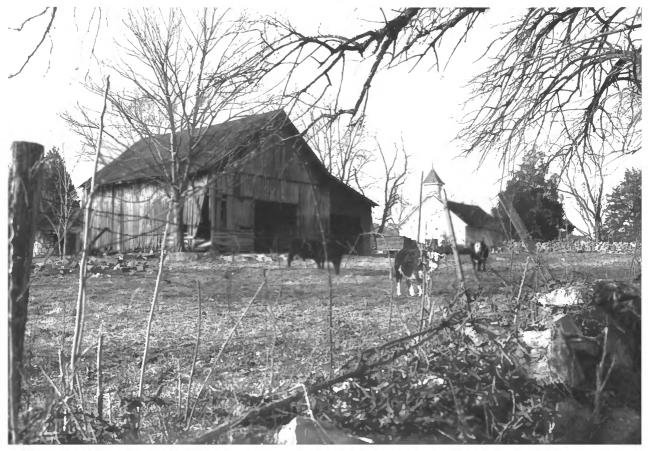

Liberty Historic District Liberty, DeKalb County, Tennessee Photo by: Elizabeth A. Straw Date: February 1987 Neg.: Tennessee Historical Commission Nashville, Tennessee North Main Street, facing southeast' **Bottomlands** #15 of 21