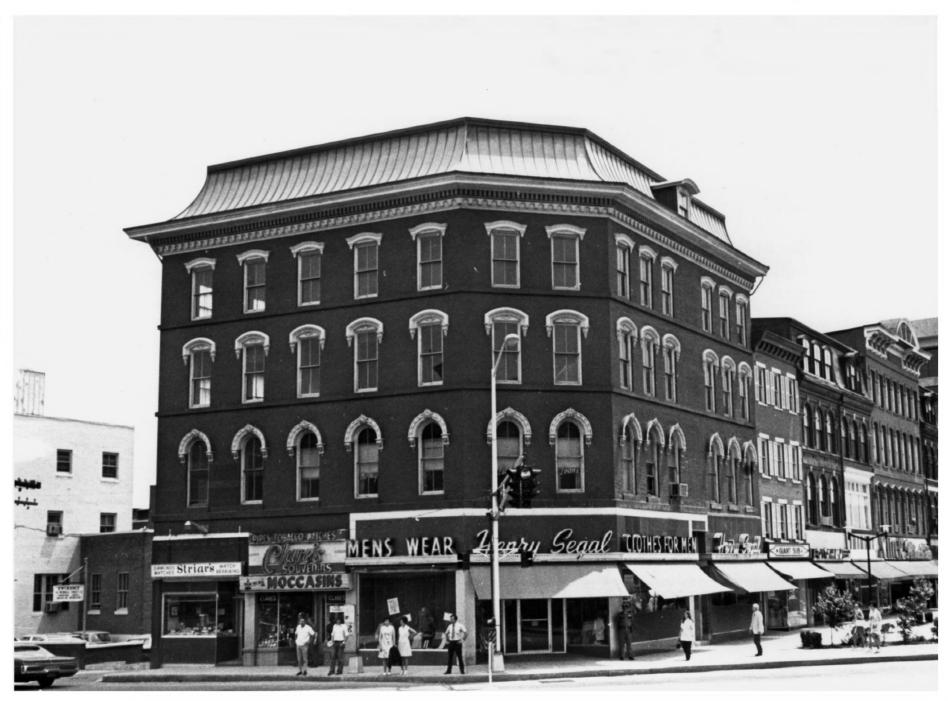

(6/72)

ON AND/OR HISTORIC

NUMERIC CODE (Assigned by NPS)

JUL 1 8 1974

Wheelwright Block

Wheelwright-Clark Block

23/019 TOWN

Bangor

STATE Maine STREET AND NUMBER

COUNTY Penobscot

2. LOCATION

34 Hammond Street (corner Hammond & Broad Streets)

3. PHOTO REFERENCE PHOTO CREDIT

Richard D. Kelly

DATE

NEGATIVE FILED AT Maine Historic Preservation

4. IDENTIFICATION DESCRIBE VIEW, DIRECTION, ETC. June 21, 1973

Commission

1974

View towards the Fast.

JAN 8 NATIONAL REGIST -

GPO 932-009