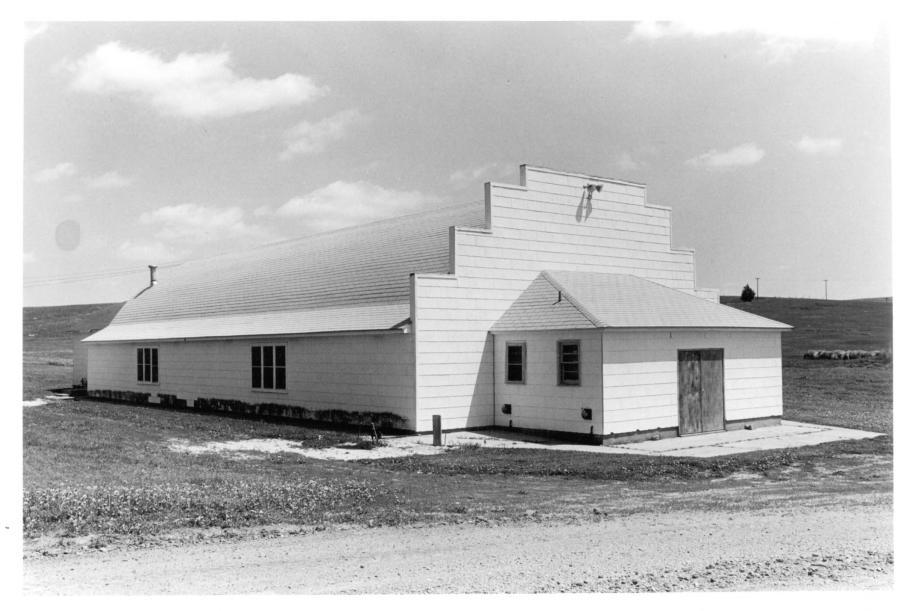

### Photo #10 of 10 2

Church of the Visitation of the Blessed Virgin Mary, O'Connor, Greeley County, Nebraska

Joni Gilkerson Nebraska State Historical Society 8305/7:24 May, 1983

Parish hall. View to the northeast.