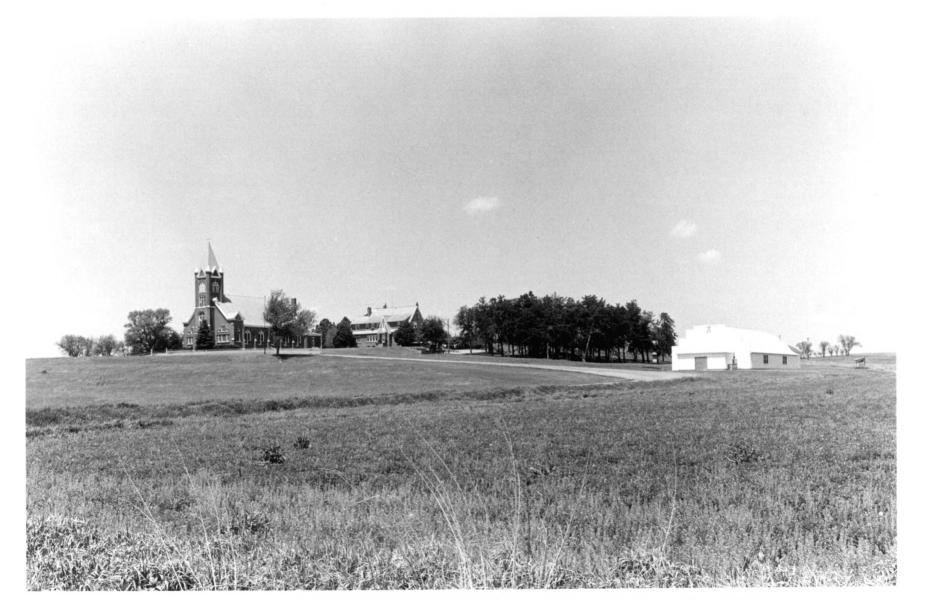

#### Photo #11 of 12

Church of the Visitation of the Blessed Virgin Mary, O'Connor, Greeley County, Nebraska.

Joni Gilkerson Nebraska State Historical Society 8306/1:18 May, 1983 View to the northeast