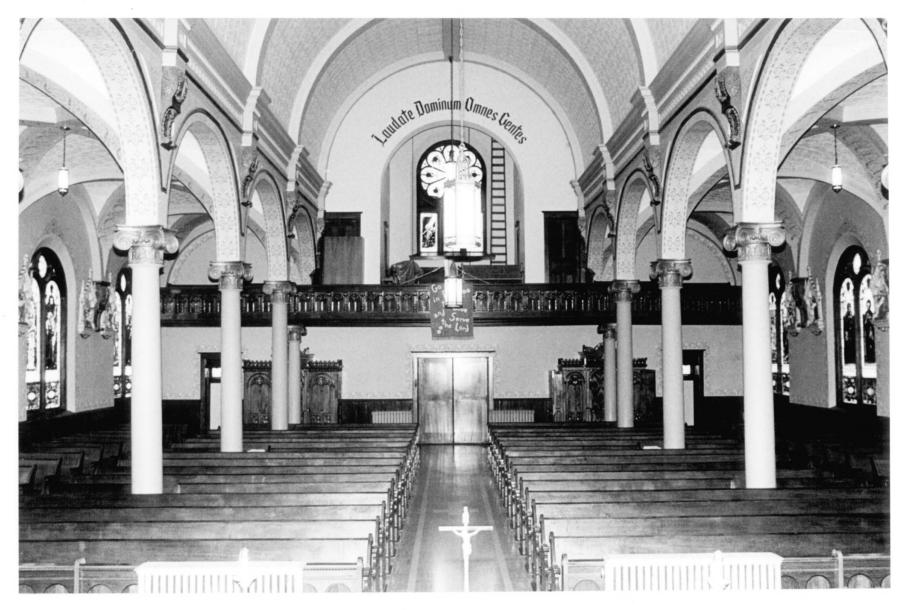

# Photo #7 of 12 2

Church of the Visitation of the Blessed Virgin Mary, O'Connor, Greeley County, Nebraska

Joni Gilkerson Nebraska State Historical Society 8305/8:36 May, 1983

Church, interior, view to the rear, view to the south