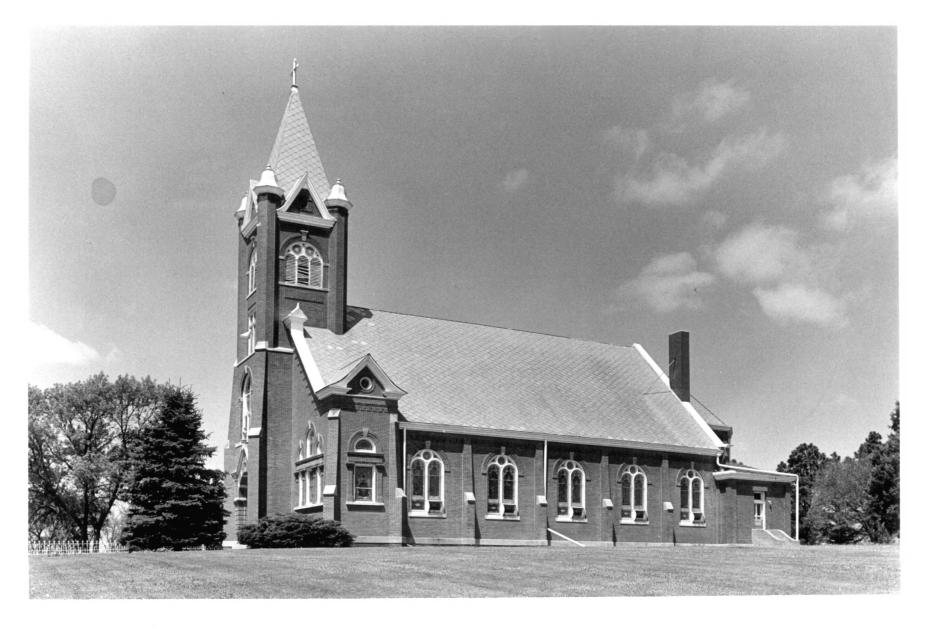

# Photo #5 of 🐮 12

Church of the Visitation of the Blessed Virgin Mary, O'Connor, Greeley County, Nebraska

Joni Gilkerson Nebraska State Historical Society 8305/7:8 May, 1983

Church, detail of main entrance, view of the north.