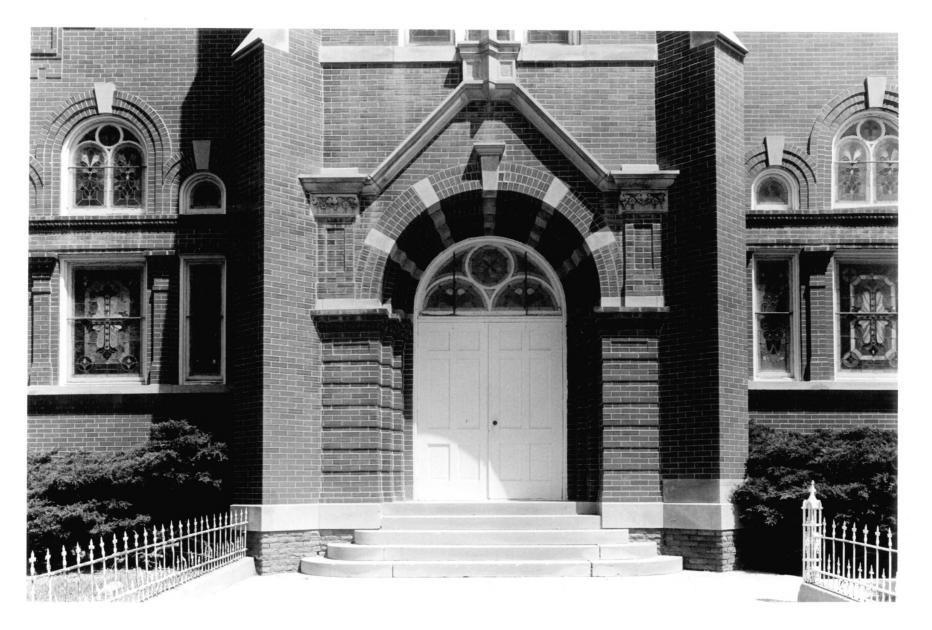

# Photo #5 of 🐮 12

Church of the Visitation of the Blessed Virgin Mary, O'Connor, Greeley County, Nebraska

Joni Gilkerson Nebraska State Historical Society 8305/7:8 May, 1983

Church, detail of main entrance, view of the north.