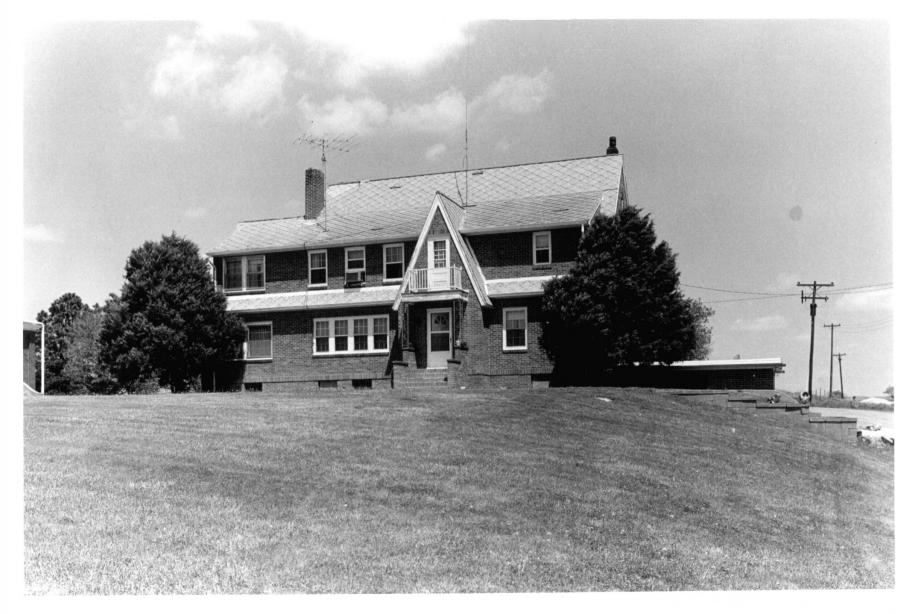

### Photo #9 of 📁 12

Church of the Visitation of the Blessed Virgin Mary, O'Connor, Greeley County, Nebraska

Joni Gilkerson Nebraska State Historical Society 8305/7:30 May, 1983

Rectory. View to the north.