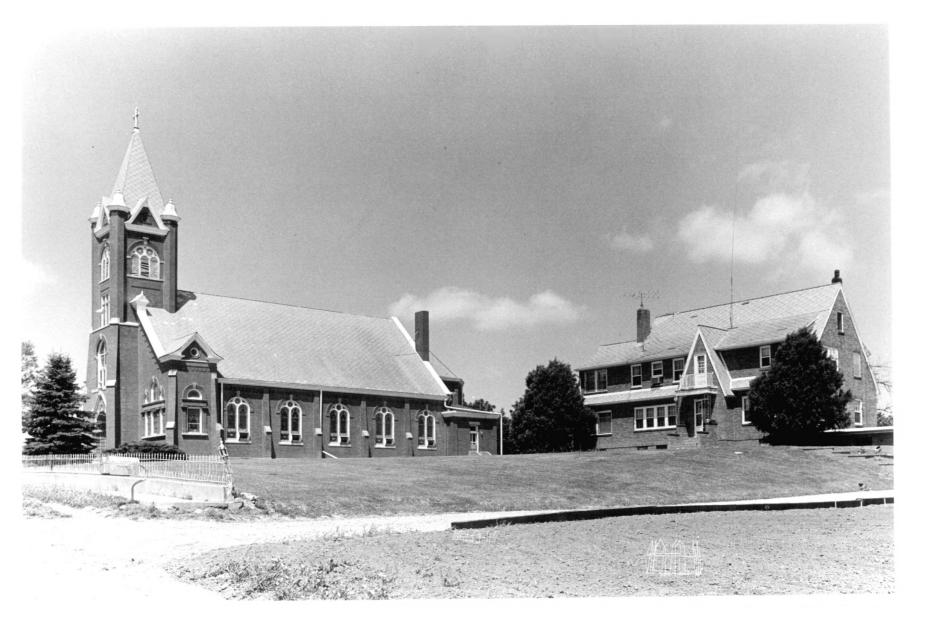

# Photo #1 of 🗯 尾

Church of the Visitation of the Blessed Virgin Mary, O'Connor, Greeley County, Nebraska

Joni Gilkerson Nebraska State Historical Society 8305/7:23 May, 1983

View to the northwest

# Photo #2 of 📜 (Z

Church of the Visitation of the Blessed Virgin Mary, O'Connor, Greeley County, Nebraska

Joni Gilkerson Nebraska State Historical Society 8305/7:27 May, 1983

View to the northwest