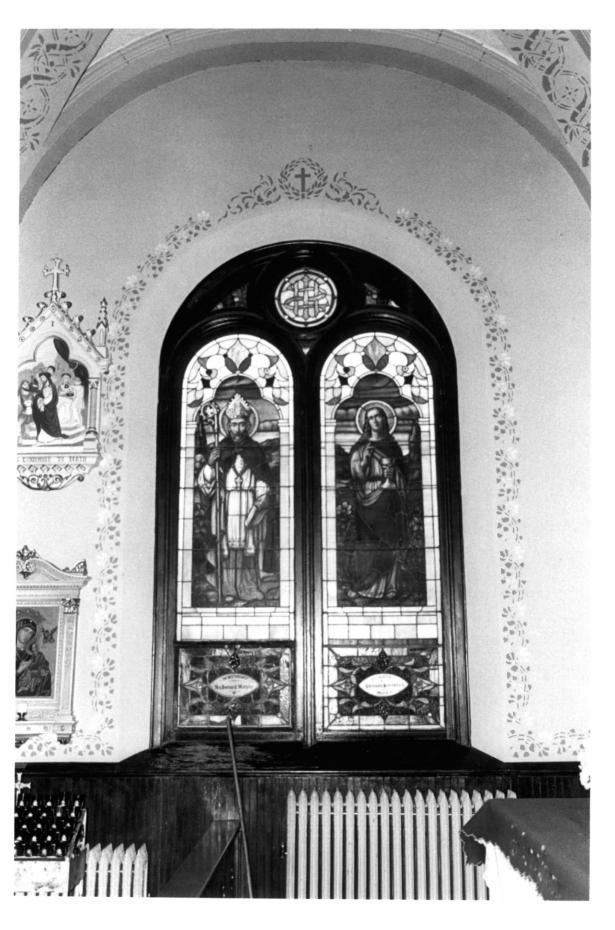

# Photo #8 of 🗯 🔼

Church of the Visitation of the Blessed Virgin Mary, O'Connor, Greeley County, Nebraska

Joni Gilkerson Nebraska State Historical Society 8305/8:23 May, 1983 Church, interior, view of stained-glass window.