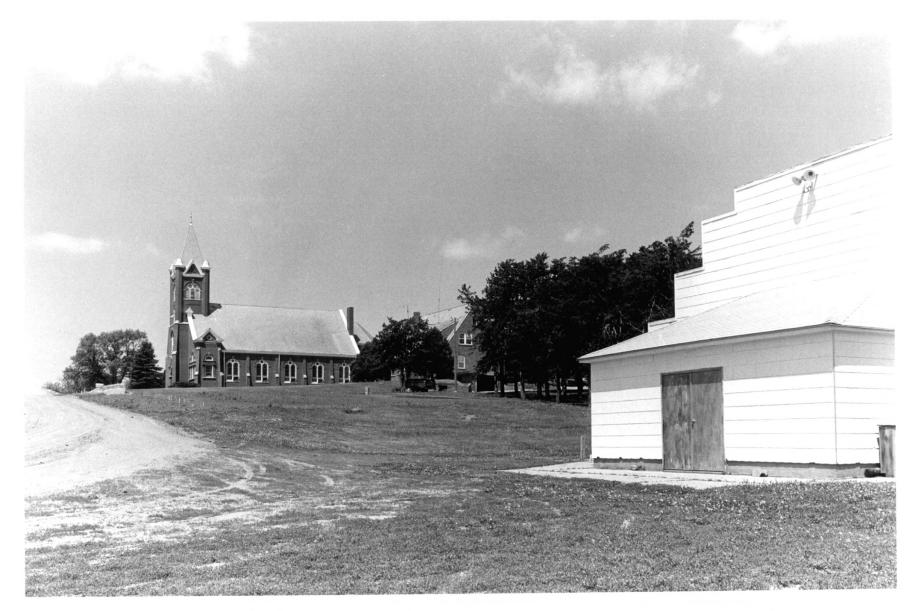

#### Photo #3 of 🎦 🔁

Church of the Visitation of the Blessed Virgin Mary, O'Connor, Greeley County, Nebraska

Joni Gilkerson Nebraska State Historical Society 8305/7:21 May, 1983

Church, view to the west-northwest