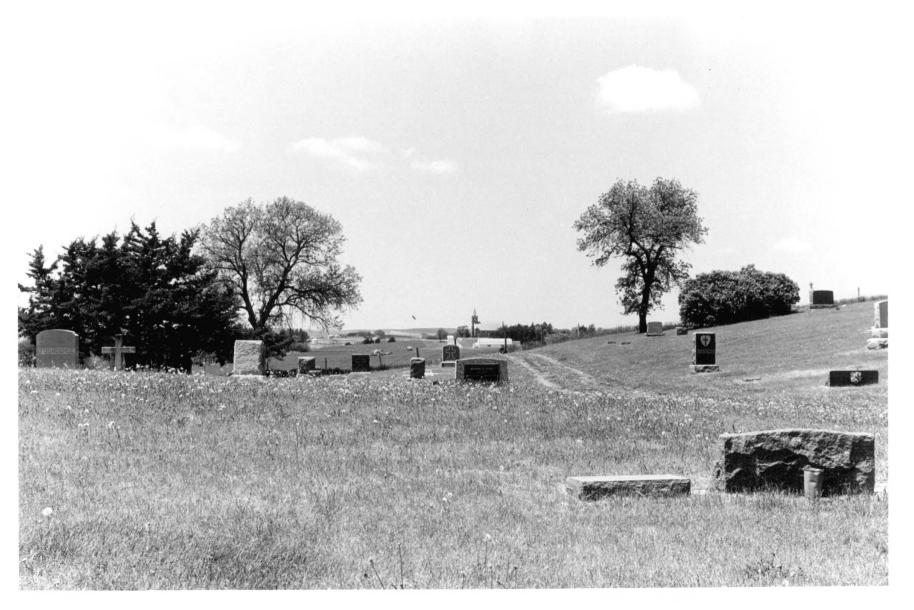

### Photo #12 of 12

Church of the Visitation of the Blessed Virgin Mary, O'Connor, Greeley County, Nebraska.

Joni Gilkerson Nebraska State Historical Society 8306/1:20 May, 1983 Cemetery. View to the west, with church in the background.