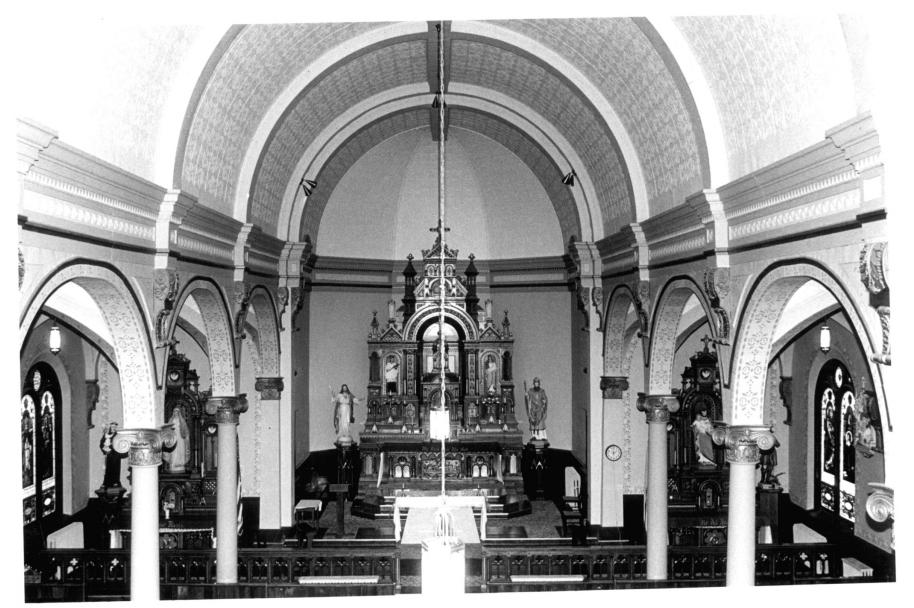

# Photo #6 of 🖿 12

Church of the Visitation of the Blessed Virgin Mary, O'Connor, Greeley County, Nebraska

Joni Gilkerson Nebraska State Historical Society 8305/8:33 May, 1983

Church, interior, view to the north