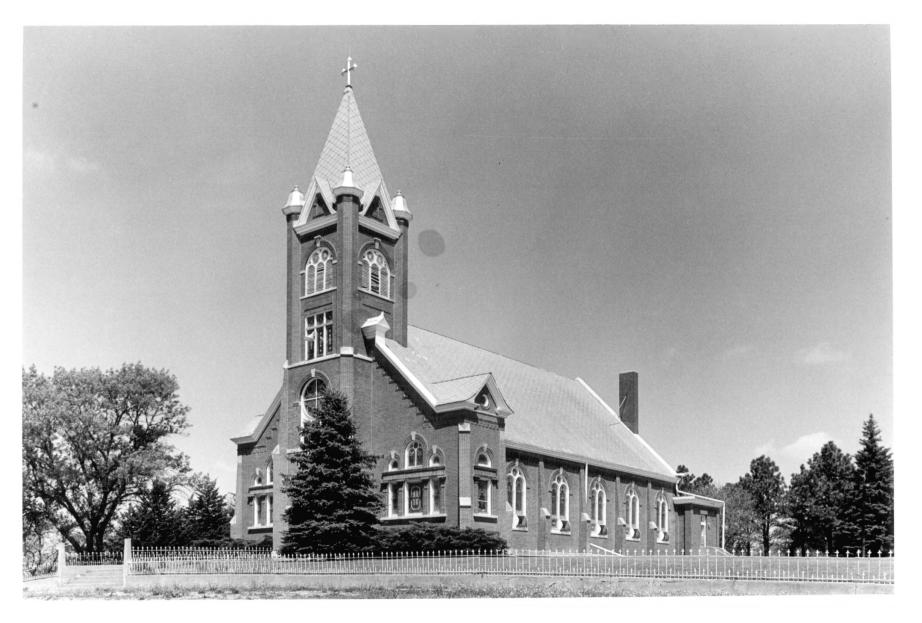

# Photo #4 of 🖿 12

Church of the Visitation of the Blessed Virgin Mary, O'Connor, Greeley County, Nebraska

Joni Gilkerson Nebraska State Historical Society 8305/7:2 May, 1983

Church, view of the northwest