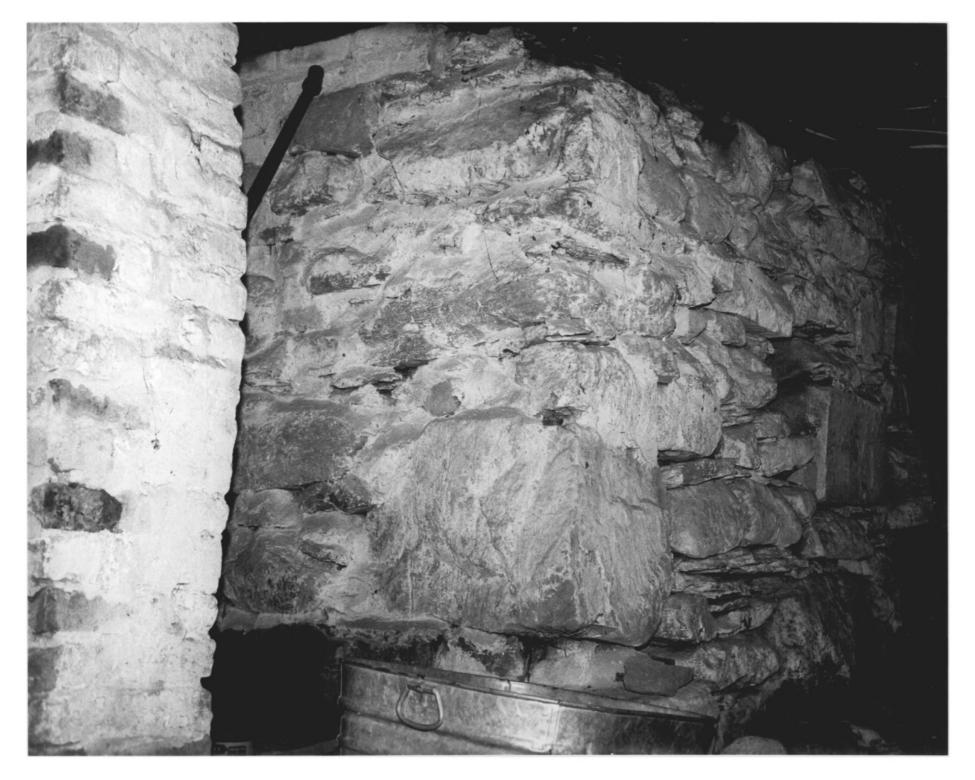

Photo 1 Plumb House Middletown, CT D. Ransom Photo, 4/78 Negative: Connecticut Historical Commission VIEW NORTHWEST

Photo 2 0CT 2 1978 Plumb House Middletown, CT D. Ransom Photo, 4/78 Negative: Connecticut Historical Commission STONE CHIMNEY BASE