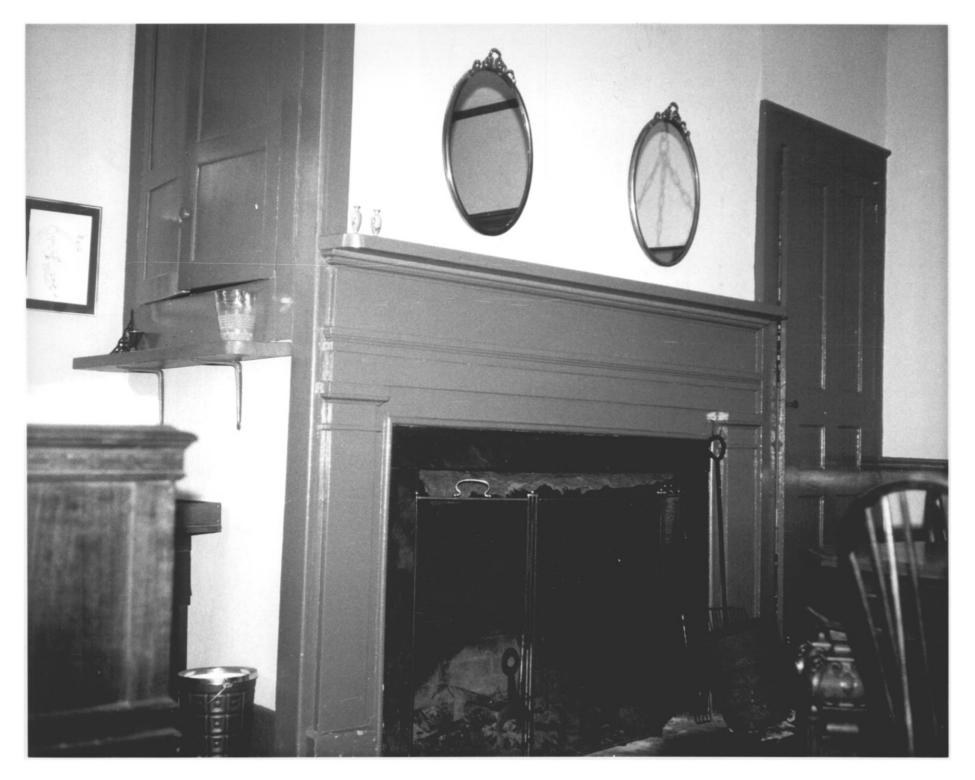

Photo 3 Plumb House OCT 2 1978 Middletown, CT D. Ransom Photo, 4/78 Negative: Connecticut Historical Commission FIREPLACE, NORTHEASR ROOM, VYEW SOUTHWEST

Photo 4 Plumb HouseCT 2 1978 Middletown, CT D. Ransom Photo, 4/78 Negative: Connecticut Historical Commission BACK DOOR. FRONT HALL. VIEW NORTH