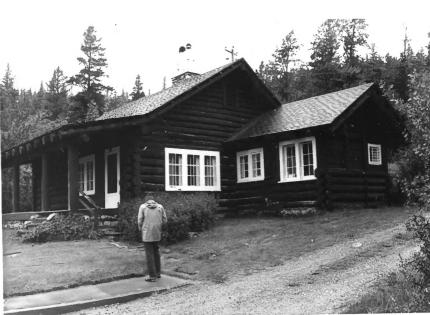

NAME: Ranger Cabin--Sherburne Ranger Station Historic District LOCATION: Glacier National Park, MT PHOTOGRAPHER: Lance Olivieri DATE OF PHOTOGRAPH: August 1975 LOCATION OF NEGATIVE: Rocky Mountain Regional Office, National Park Service, Denver, CO PHOTO NUMBER: 2