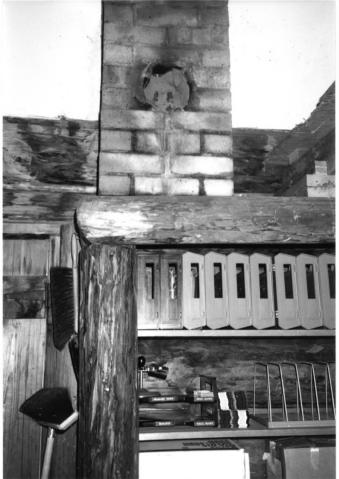

Barn HS-473 Interior Facing W Therhuma RSHD. Glacier Co. MT GLAC. Photo # 7

Barn HS-473 Interior Facing N Sherbune RSHO GlACIE CO, NOT GLAC Proto 8

woodshed HS-474 Interior - South NW corner Sherbune RS HD GLACLER CO, MT GLAC Photo 9