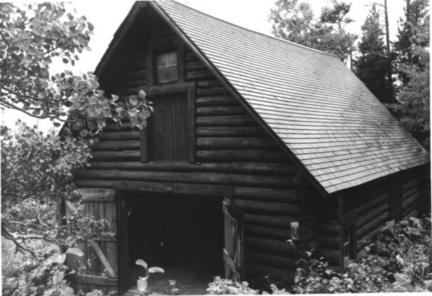

NAME: Barn (LCS-473) Sherburne Ranger Station Historic District LOCATION: Glacier National Park MRA MT PHOTOGRAPHER: Glacier National Park DATE: 9/23/83 VIEW: SE side LOCATION OF NEGATIVE: Rocky Mountain Regional Office, National Park Service, Denver, CO

NAME: Barn (LCS-473) Sherburne Ranger Station Historic District LOCATION: Glacier National Park MARA MIT PHOTOGRAPHER: Glacier National Park DATE: 9/25/83 VIFW: NF LOCATION OF NEGATIVE: Rocky Mountain Regional Office, National Park Service. Denver, CO

NAME: Barn (LCS-473) Sherburne Ranger Station Historic District LOCATION: Glacier National Park MAT PHOTOGRAPHER: Glacier National Park DATE: 9/25/83 VIFW: West LOCATION OF NEGATIVE: Rocky Mountain Regional Office, National Park Service, Denver, CO

NAME: Barn--Sherburne Ranger Station Historic District LOCATION: Glacier National Park, MT PHOTOGRAPHER: Lance Olivieri DATE OF PHOTOGRAPH: August 1975 LOCATION OF NEGATIVE: Rocky Mountain

Regional Office, National Park Service,
Denver, CO