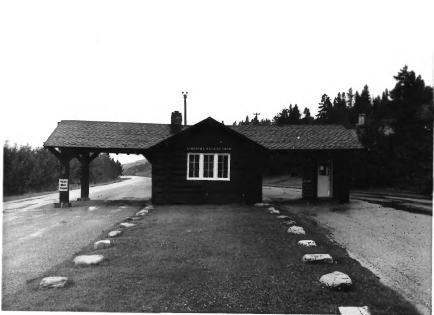

NAME: Entrance Checking Station--Sherburne Ranger Station Historic District LOCATION: Glacier National Park, MT PHOTOGRAPHER: Lance Olivieri DATE OF PHOTOGRAPH: August 1975 LOCATION OF NEGATIVE: Rocky Mountain . Regional Office, National Park

Service, Denver, CO

PHOTO NUMBER: 1

NAME: Entrance (LCS-476) Sherburne Ranger Station Historic District LOCATION: Glacier National Park MRA, MT PHOTOGRAPHER: Glacier National Park DATE: 9/25/83 VIEW: NW LOCATION OF NEGATIVE: Rocky Mountain Regional