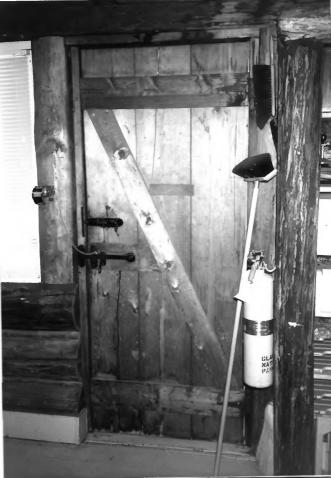

Emp. Residence HS-171 Int. lenter room N wall Sherburne RSHD Glacier Co, UT, Glacier NP Pho ho #1

Emp. Residence HS-171 Onterior Kitchen E wall Sherburne RSHD Glacier Co, MT, Glacier NP Photo #2

Emp. Residence HS-171 Interior - Sw bedroom E Wall Sherburne RSHD Glacier Co UT, Glacur NP Photo #3

Emp. Residence 46-171 Interior - NW bedroom E wall door Sherburne RSHD Glacur Co, UT, Glacur NP Phoho #4

Mess Hull HS-173 Interior Kitchen fucing N Shuburne BHD Blacur Co, MT, Glacur NP Phoh#5

Mess Hull HS-173 Interior Kitchen Sherbure RSHD Glacier Co, MT, Glacier NP Photo #6