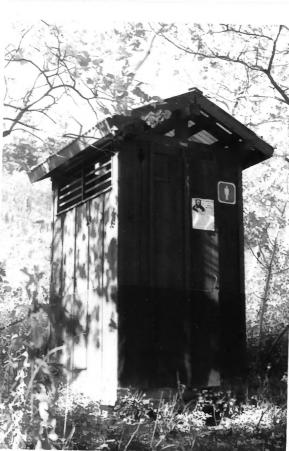

NAME: Outhouse (LCS-601) Sherburne Ranger Station Historic District LOCATION: Glacier National Park MAA MT PHOTOGRAPHER: Glacier National Park DATE: 9/25/83 VIFW: SW LOCATION OF NEGATIVE: Rocky Mountain Regional Office, National Park Service, Denver, CO