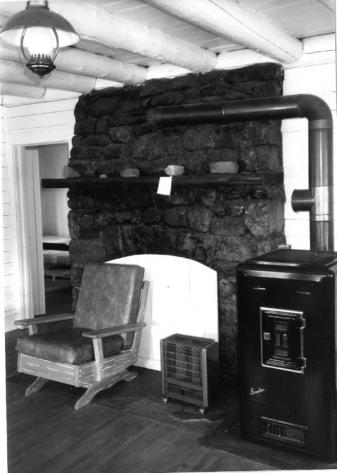

Emp. Residence HS-171 Int. lenter room N wall Sherburne RSHD Glacier Co, UT, Glacier NP Pho ho #1

Emp. Residence HS-171 Onterior Kitchen E wall Sherburne RSHD Glacier Co, MT, Glacier NP Photo #2

Emp. Residence HS-171 Interior - Sw bedroom E Wall Sherburne RSHD Glacier Co UT, Glacur NP Photo #3