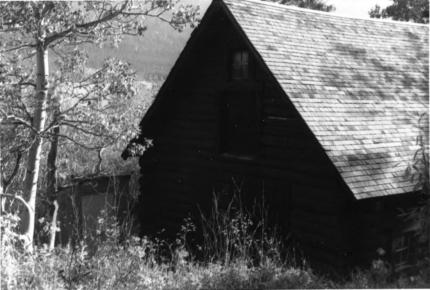

NAME: Entrance (LCS-171) Sherburne Ranger Station Historic District LOCATION: Glacier National Parkmet. mt PHOTOGRAPHER: Glacier National Park DATE: 9/25/83 VIEW: SE Side LOCATION OF NEGATIVES: Rocky Mountain Regional Office, National Park Service, Denver, CO

NAME: Entrance (LCS-171) Sherburne Ranger Station Historic District LOCATION: Glacier National Park

PHOTOGRAPHER: Glacier National Park DATE: 9/25/83 VIEW: South side LOCATION OF NEGATIVES: Rocky Mountain Regional Office, National Park Service, Denver. CO

NAME: Entrance (LCS-171) Sherburne Ranger Station Historic District LOCATION: Glacier National Park MAT PHOTOGRAPHER: Glacier National Park DATE: 9/25/83 VIEW: West side LOCATION OF NEGATIVE: Rocky Mountain Regional Office, National Park Service, Denver, CO