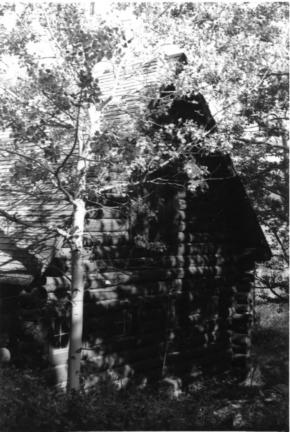

PHOTO NUMBER: 4

NAME: Garage (LCS-474) Sherburne Ranger Station Historic District LOCATION: Glacier National Park Met MT PHOTOGRAPHER: Glacier National Park DATE: 9/25/83 VIEW: SE corner LOCATION OF NEGATIVES: Rocky Mountain Regional Office, National Park Service, Denver, CO

NAME: Employee Garage (474) -- Sherburne Ranger Station Historic District LOCATION: Glacier National Park, MT PHOTOGRAPHER: Lance Olivieri DATE OF PHOTOGRAPH: August 1975

LOCATION OF NEGATIVE: Rocky Mountain
Regional Office, National Park Service,
Denver, CO
PHOTO NUMBER: 3