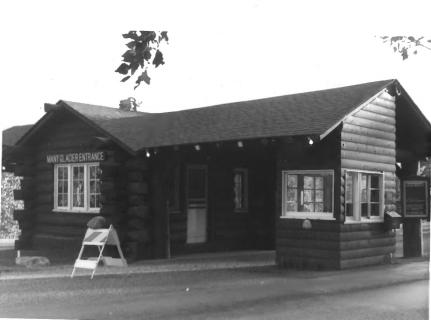

NAME: Entrance Checking Station--Sherburne Ranger Station Historic District LOCATION: Glacier National Park, MT PHOTOGRAPHER: Lance Olivieri DATE OF PHOTOGRAPH: August 1975 LOCATION OF NEGATIVE: Rocky Mountain . Regional Office, National Park

Service, Denver, CO

PHOTO NUMBER: 1

NAME: Entrance (LCS-476) Sherburne Ranger Station Historic District LOCATION: Glacier National Park MRA, MT PHOTOGRAPHER: Glacier National Park DATE: 9/25/83 VIEW: NW LOCATION OF NEGATIVE: Rocky Mountain Regional