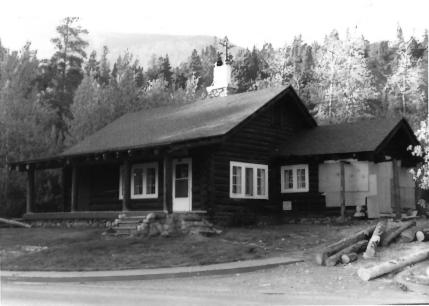

NAME: Entrance (LCS-171) Sherburne Ranger Station Historic District LOCATION: Glacier National Parkmet. mt PHOTOGRAPHER: Glacier National Park DATE: 9/25/83 VIEW: SE Side LOCATION OF NEGATIVES: Rocky Mountain Regional Office, National Park Service, Denver, CO