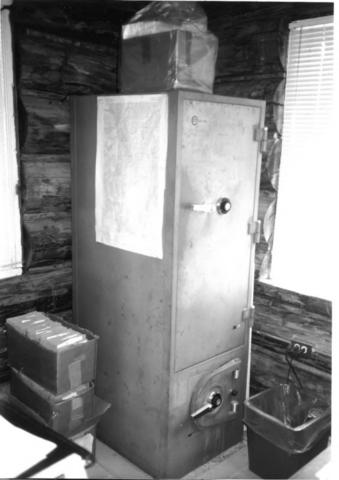

Barn HS-473 Interior Facing W Therhuma RSHD. Glacier Co. MT GLAC. Photo # 7

Barn HS-473 Interior Facing N Sherbune RSHO GlACIE CO, NOT GLAC Proto 8

woodshed HS-474 Interior - South NW corner Sherbune RS HD GLACLER CO, MT GLAC Photo 9