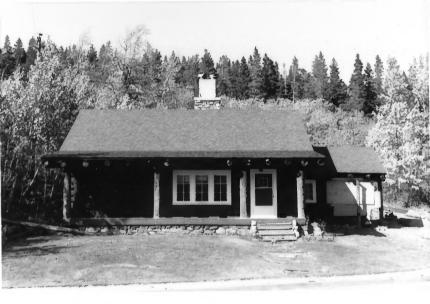

NAME: Entrance (LCS-171) Sherburne Ranger Station Historic District LOCATION: Glacier National Park

PHOTOGRAPHER: Glacier National Park DATE: 9/25/83 VIEW: South side LOCATION OF NEGATIVES: Rocky Mountain Regional Office, National Park Service, Denver. CO