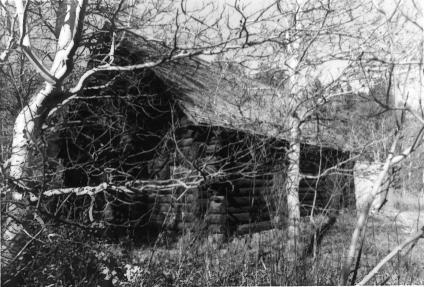

NAME: Barn (LCS-473) Sherburne Ranger Station Historic District LOCATION: Glacier National Park MRA MT PHOTOGRAPHER: Glacier National Park DATE: 9/23/83 VIEW: SE side LOCATION OF NEGATIVE: Rocky Mountain Regional Office, National Park Service, Denver, CO

NAME: Barn (LCS-473) Sherburne Ranger Station Historic District LOCATION: Glacier National Park MARA MIT PHOTOGRAPHER: Glacier National Park DATE: 9/25/83 VIFW: NF LOCATION OF NEGATIVE: Rocky Mountain Regional Office, National Park Service. Denver, CO

NAME: Barn (LCS-473) Sherburne Ranger Station Historic District LOCATION: Glacier National Park MAT PHOTOGRAPHER: Glacier National Park DATE: 9/25/83 VIFW: West LOCATION OF NEGATIVE: Rocky Mountain Regional Office, National Park Service, Denver, CO

NAME: Barn--Sherburne Ranger Station Historic District LOCATION: Glacier National Park, MT PHOTOGRAPHER: Lance Olivieri DATE OF PHOTOGRAPH: August 1975 LOCATION OF NEGATIVE: Rocky Mountain

Regional Office, National Park Service,
Denver, CO