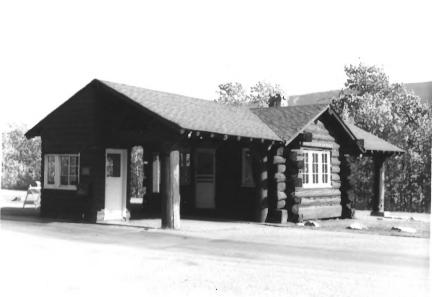

Service, Denver, CO

PHOTO NUMBER: 1

NAME: Entrance (LCS-476) Sherburne Ranger Station Historic District LOCATION: Glacier National Park MRA, MT PHOTOGRAPHER: Glacier National Park DATE: 9/25/83 VIEW: NW LOCATION OF NEGATIVE: Rocky Mountain Regional

Office, National Park Service, Denver, Co

NAME: Entrance (LCS-476) Sherburne Ranger Station Historic District LOCATION: Glacier National Parkmet, MT PHOTOGRAPHER: Glacier National Park DATE: 9/25/83 VIEW: SW corner LOCATION OF NEGATIVE: Rocky Mountain Regional Office National Park Service, Denver, 60

NAME: Entrance (LCS-476) Sherburne Ranger Station Historic District LOCATION: Glacier National Park MAP, MT PHOTOGRAPHER: Glacier National Park DATE: 9/25/83 VIEW: NF LOCATION OF NEGATIVE: Rocky Mountain Regional Office National Park Service, Denver, CO PHOTO #: 4