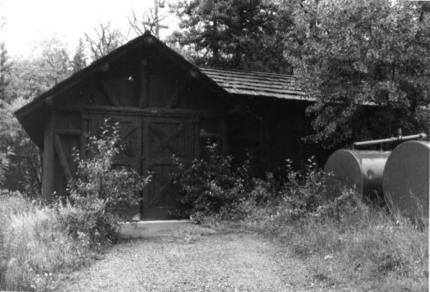

PHOTO NUMBER: 4

NAME: Garage (LCS-474) Sherburne Ranger Station Historic District LOCATION: Glacier National Park Met MT PHOTOGRAPHER: Glacier National Park DATE: 9/25/83 VIEW: SE corner LOCATION OF NEGATIVES: Rocky Mountain Regional Office, National Park Service, Denver, CO

NAME: Employee Garage (474) -- Sherburne Ranger Station Historic District LOCATION: Glacier National Park, MT PHOTOGRAPHER: Lance Olivieri DATE OF PHOTOGRAPH: August 1975

LOCATION OF NEGATIVE: Rocky Mountain
Regional Office, National Park Service,
Denver, CO
PHOTO NUMBER: 3