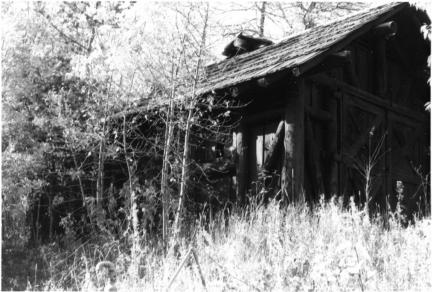

NAME: Barn (LCS-473) Sherburne Ranger Station Historic District LOCATION: Glacier National Park MRA MT PHOTOGRAPHER: Glacier National Park DATE: 9/23/83 VIEW: SE side LOCATION OF NEGATIVE: Rocky Mountain Regional Office, National Park Service, Denver, CO

NAME: Barn (LCS-473) Sherburne Ranger Station Historic District LOCATION: Glacier National Park MARA MIT PHOTOGRAPHER: Glacier National Park DATE: 9/25/83 VIFW: NF LOCATION OF NEGATIVE: Rocky Mountain Regional Office, National Park Service. Denver, CO

NAME: Barn (LCS-473) Sherburne Ranger Station Historic District LOCATION: Glacier National Park MAT PHOTOGRAPHER: Glacier National Park DATE: 9/25/83 VIFW: West LOCATION OF NEGATIVE: Rocky Mountain Regional Office, National Park Service, Denver, CO