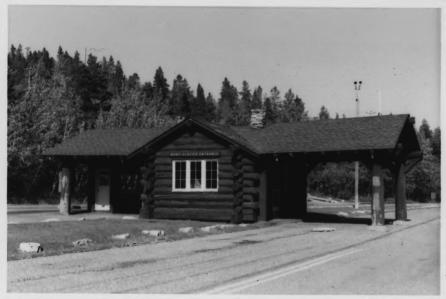

Service, Denver, CO

PHOTO NUMBER: 1

NAME: Entrance (LCS-476) Sherburne Ranger Station Historic District LOCATION: Glacier National Park MRA, MT PHOTOGRAPHER: Glacier National Park DATE: 9/25/83 VIEW: NW LOCATION OF NEGATIVE: Rocky Mountain Regional

Office, National Park Service, Denver, Co

NAME: Entrance (LCS-476) Sherburne Ranger Station Historic District LOCATION: Glacier National Parkmet, MT PHOTOGRAPHER: Glacier National Park DATE: 9/25/83 VIEW: SW corner LOCATION OF NEGATIVE: Rocky Mountain Regional Office National Park Service, Denver, 60

NAME: Entrance (LCS-476) Sherburne Ranger Station Historic District LOCATION: Glacier National Park MAP, MT PHOTOGRAPHER: Glacier National Park DATE: 9/25/83 VIEW: NF LOCATION OF NEGATIVE: Rocky Mountain Regional Office National Park Service, Denver, CO PHOTO #: 4