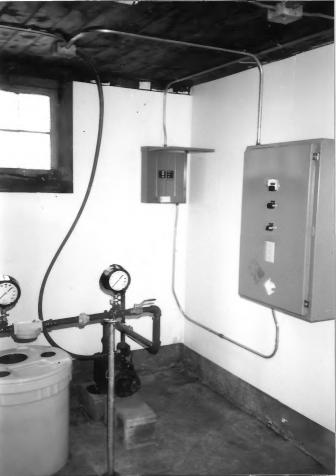

Barn HS-473 Interior Facing W Therhuma RSHD. Glacier Co. MT GLAC. Photo # 7

Barn HS-473 Interior Facing N Sherbune RSHO GlACIE CO, NOT GLAC Proto 8

woodshed HS-474 Interior - South NW corner Sherbune RS HD GLACLER CO, MT GLAC Photo 9

HS-474 wood Shed Interior N S wall Sherburne RS 40

Claver CO, MT GLAC

Photo 10

wood Shed HS - 474 Interior N N.W Corner RSHO Sherbune Clacer Co, MT GLAC Photo #11

Checkung Station- HS 476 Sherbur RSHD. Clarento MT GLAC Photo 12