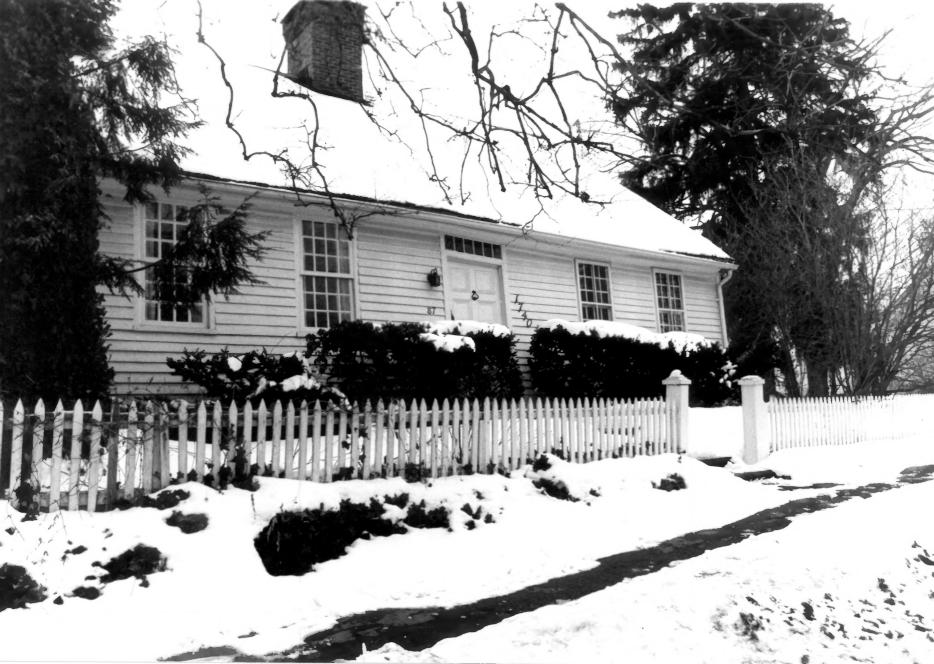

#1. Cheshire Historic District Cheshire, Connecticut

View: Ebenezer Bunnell House 87 Main Street Facing: W

Negative on file: Connecticut Historical Commission Cunningham Associates 2/86

#2. Cheshire Historic District Cheshire, Connecticut