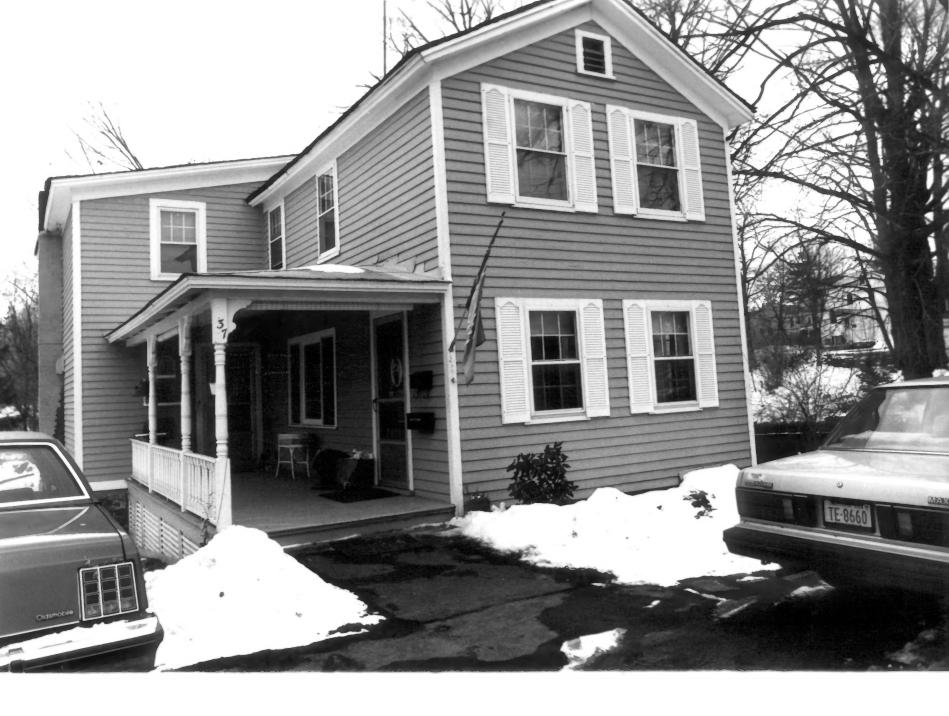

View: South side Wallingford Road Facing: SE

Negative on file: Connecticut Historical Commission Cunningham Associates

#17. Cheshire Historic District Cheshire, CT

View: 37 Wallingford Road

Facing: S

Negative on file: Connecticut Historical Commission Cunningham Associates

#18. Cheshire Historic District Cheshire, CT

View: Amos Baldwin House 84 Main Street

Facing: N Negative on file: Connecticut Historical Commission Cunningham Associates

114

#19. Cheshire Historic District Cheshire, CT