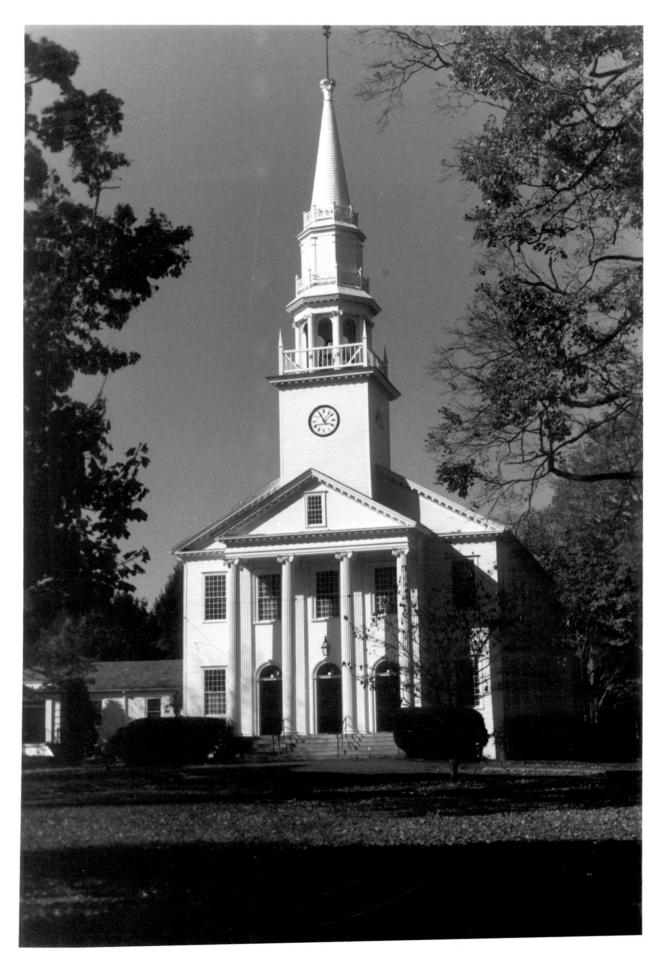

View: First Gongregational Church 111 Church Drive Facing: W

Negative on file: Connecticut Historical Commission Cunningham Aasociates

#12. Cheshire Historic District Cheshire, CT

View: Cheshire Methodist Church/ Temple Beth David, 3 Main Street Facing: NW