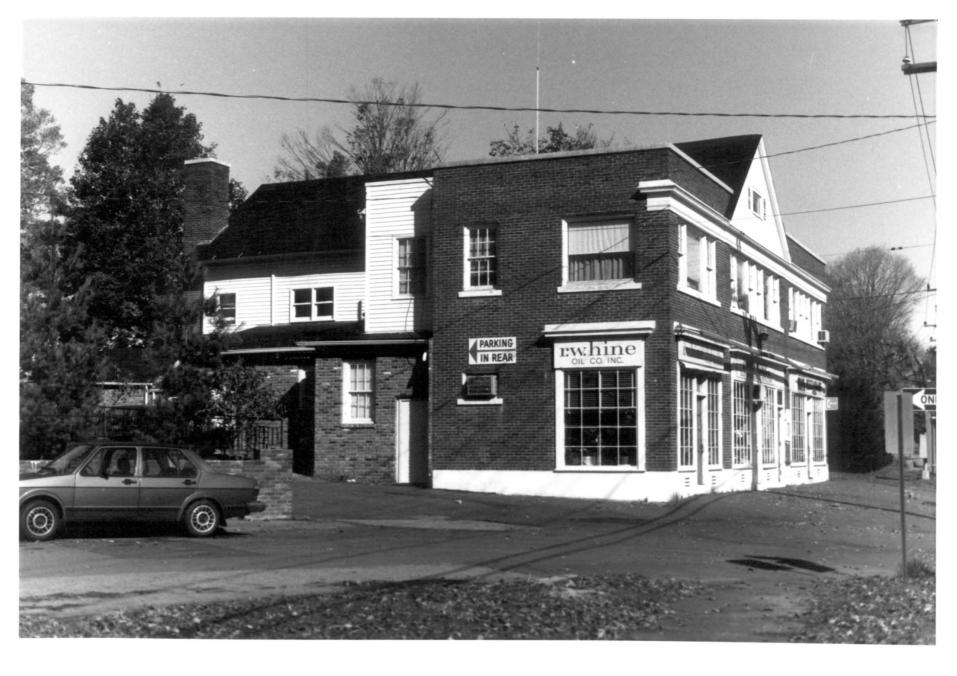

Negative on file: JUL 1986 Connecticut Historical Commission Cunningham Associates

#4. Cheshire Historic District Cheshire, CT

View: Abijah Beach Tavern (R) Russell Cook House 163, 137 South Main Street Facing: SW Negative on file: Connecticut Historical Commission 1000 2/86 Cunningham Associates