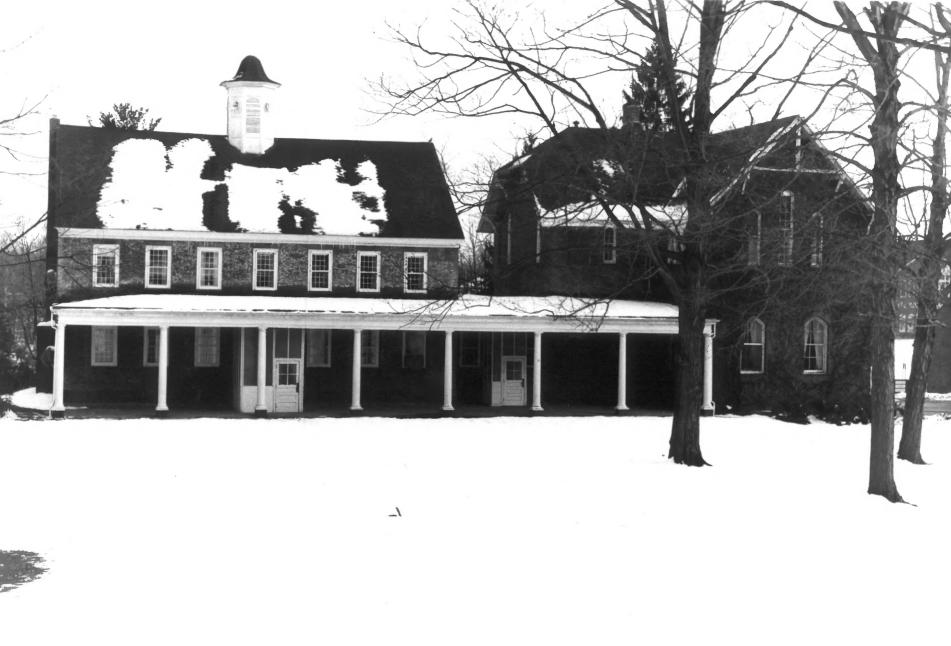

#1. Cheshire Historic District Cheshire, Connecticut

View: Ebenezer Bunnell House 87 Main Street Facing: W

Negative on file: Connecticut Historical Commission Cunningham Associates 2/86

#2. Cheshire Historic District Cheshire, Connecticut