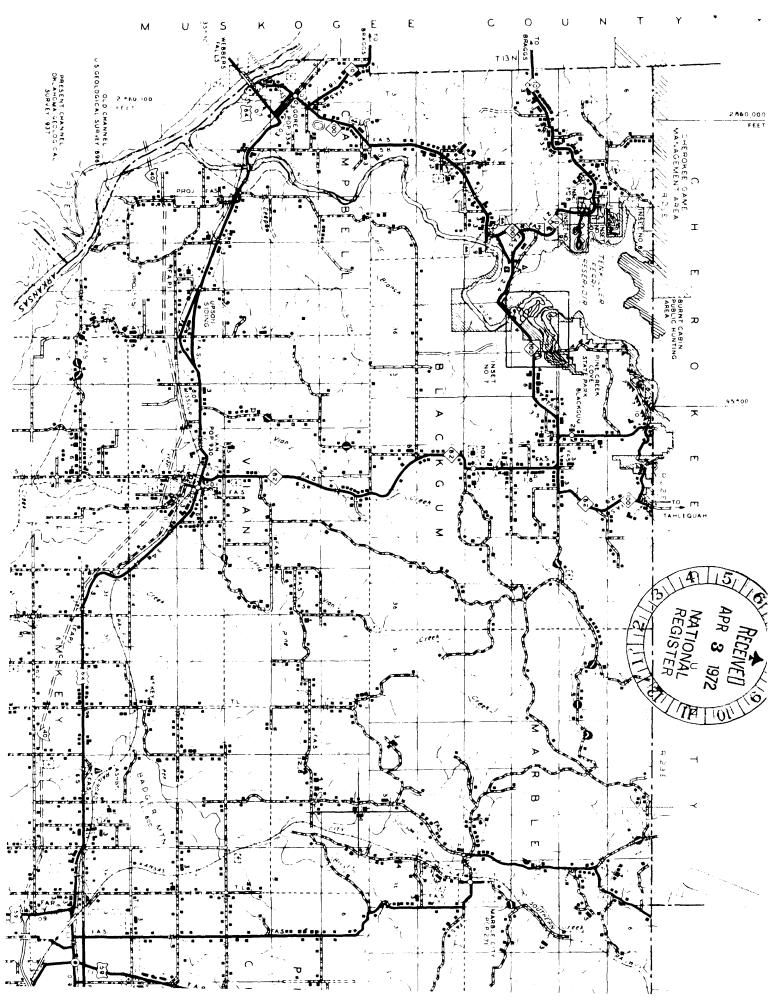

heard of."

But more modern schools were opening in the area. In June 1448 the Board of National Missions voted finally to close the school. Its century of service to the Indians has not been forgotten, however. The mission grounds and its half-dozen well cared for buildings, now owned by the United Presbyterian Church Synod of Oklahoma, are used pretty much year-round for assemblies, conventions, and retreats.



# SEQUOYAH COUNTY OKLAHOMA

PREPARED BY THE

OKLAHOMA DEPARTMENT OF HIGHWAYS

PLANNING DIVISION

IN COOPERATION WITH THE

U.S.DEPARTMENT OF TRANSPORTATION FEDERAL HIGHWAY ADMINISTRATION

BUREAU OF PUBLIC ROADS





LAMBERT CONFORMAL CONIC PROJECTION UI SI COAST A GEODETIC SUR LEY CATA 20,000 FOOT GRIC BASED ON PLANE COORDINATE SYSTEM SOUTH PROJECTION ZONE.

ALL RIGHTS RESERVED