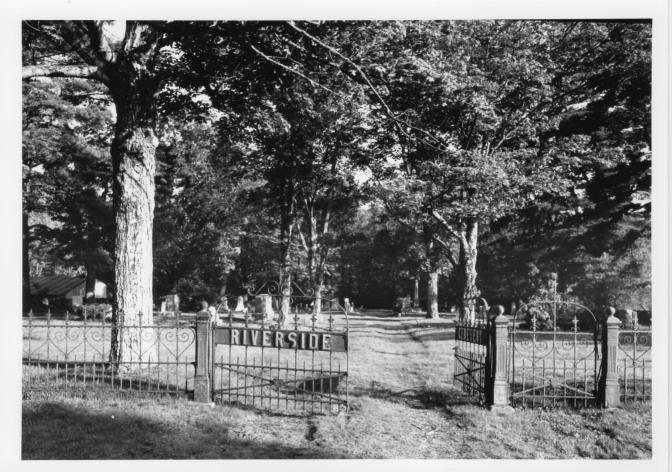

Photographer: Duffy Monahon:

Negative With: Historic Harrisville, Inc.:

Description: Riverside Cemetary gate. (CVD-3)

Photographer facing: S Photo Date: 6/86 Photo Number: 4 of: 7 CVD

Property Name (Historic): CHESHAM STORE
Property Owner: McGRATH, MR. R.
District: CHESHAM VILLAGE DISTRICT, Harisuite Anna, Auth
Address: RFD4, BOOT POND RD., PLYMOUTH, MA 02360