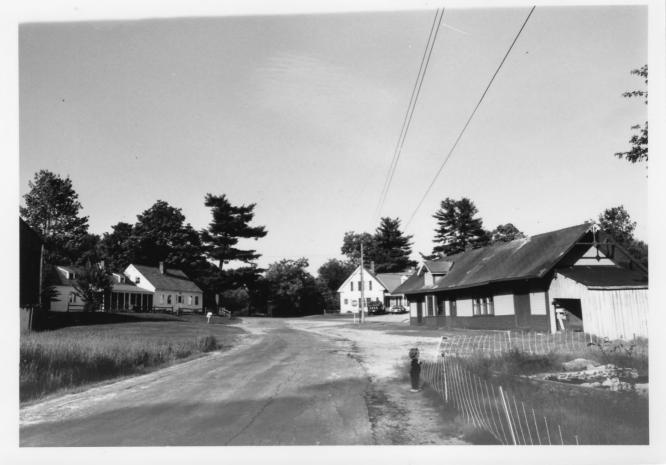

A

Negative With: Historic Harrisville, Inc.:

Description: Looking North at intersection of Silver Lake Rd. and Chesham/Harrisville Rd. Chesham RR Sta. in right foreground. (CVD-8)

Photographer facing: N Photo Date: 6/86 Photo Number: 1 of: 7 CVD

City/State/ZIP:

Photographer: Lucy Shonk

Negative With: Historic Harrisville, Inc.:

Description: Chesham Road including the Chesham Railroad Station and the Hastings and Frazier houses.

Photographer facing: N Photo Date: 8/83 Photo Number: CVD-B of: 2 CVD/DP