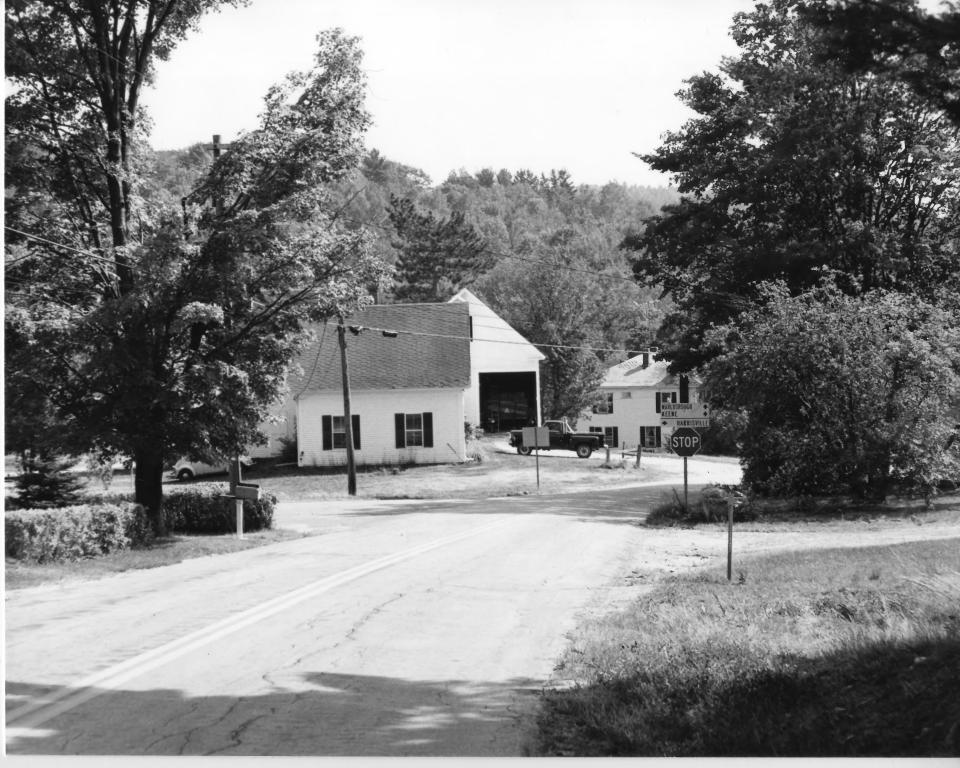

Property Name (Historic): CHESHAM RAILROAD STATION
Property Owner: HISTORIC HARRISVILLE, INC.
District: CHESHAM VILLAGE DISTRICT, Harrisville MRA, NY
Address: BOX 79, HARRISVILLE, N.H. 03450

Photographer: Duffy Monahon:

A

Negative With: Historic Harrisville, Inc.:

Description: Looking North at intersection of Silver Lake Rd. and Chesham/Harrisville Rd. Chesham RR Sta. in right foreground. (CVD-8)

Photographer facing: N Photo Date: 6/86 Photo Number: 1 of: 7 CVD