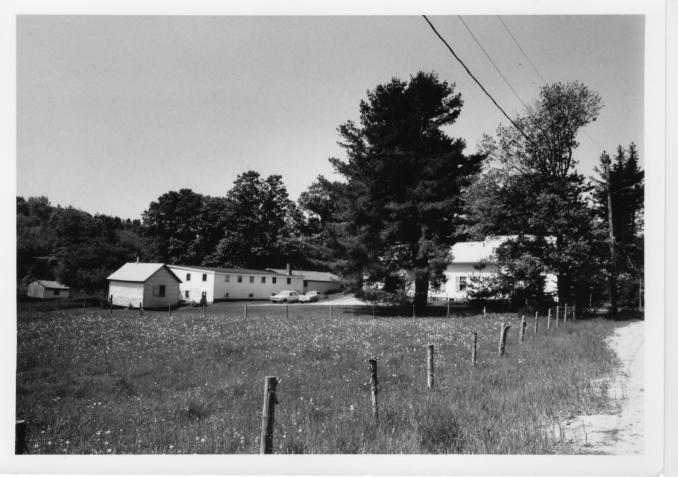

City/State/ZIP:

Photographer: Lucy Shonk

Negative With: Historic Harrisville, Inc.:

Description: Junction of Silver Lake Rd. and Chesham Rd. with Frazier and Robinson houses.

Photographer facing: S Photo Date: 8/83 Photo Number: CVD-A of: 2 CVD/DP