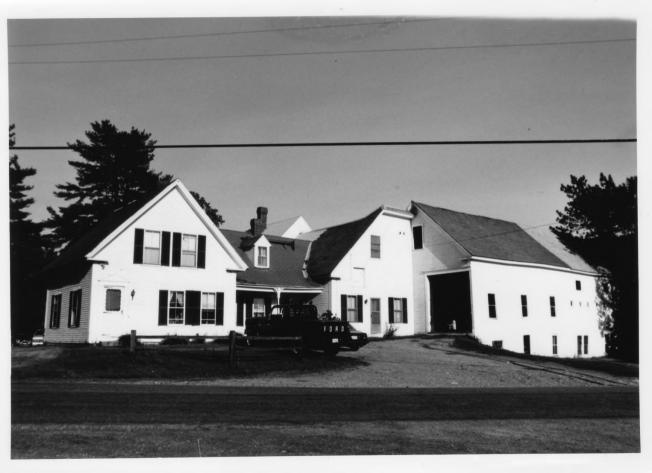

Negative With: Historic Harrisville, Inc.:

Description: South and east facades of Betsey Willard house and garage. (CVD-5)

Photographer facing: NW Photo Date: 3/86 Photo Number: 6 of: 7 CVD

Property Name (Historic): GEORGE F. BEMIS HOUSE
Property Owner: ROBINSON, MR. & MRS. K.
District: CHESHAM-VILLAGE DISTRICT, House with Mark Name

Address: RFD CHESHAM, MARLBORDUGH, N.H. 03455

Photographer: Duffy Monahon:

Negative With: Historic Harrisville, Inc.:

Description: West side facade and barn of K. Robinson house. (CVD-9)

Photographer facing: E Photo Date: 6/86 . Photo Number: 7 of: 7 CVD