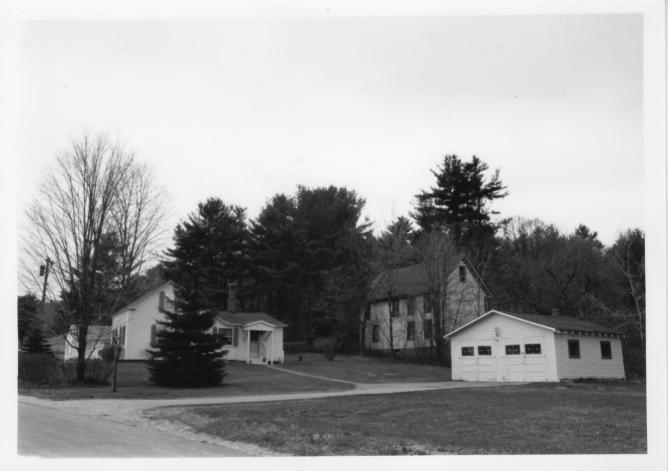

Property Name (Historic): BETSEY WILLARD COTTAGE
Property Owner: BEMIS, MS. M.
District: CHESHAM VILLAGE DISTRICT, Harrisulle MRA, NH
Address: RFD CHESHAM, MARLBOROUGH, N.H. 03455

Photographer: Duffy Monahon:

Negative With: Historic Harrisville, Inc.:

Description: South and east facades of Betsey Willard house and garage. (CVD-5)

Photographer facing: NW Photo Date: 3/86 Photo Number: 6 of: 7 CVD

Property Name (Historic): GEORGE F. BEMIS HOUSE
Property Owner: ROBINSON, MR. & MRS. K.
District: CHESHAM-VILLAGE DISTRICT, House with Mark Name