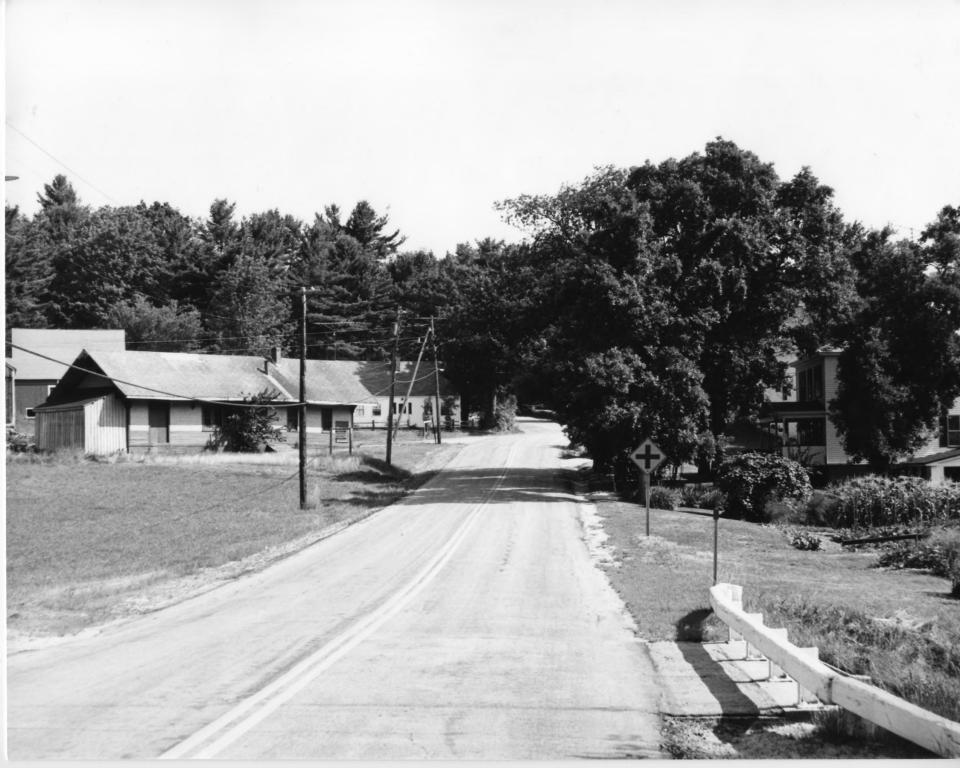

NATIONAL REGISTER OF HISTORIC PLACES PROPERTY PHOTOGRAPH FORM: NEW HAMPSHIRE: 8" X 10" DISTRICT PHOTOS:

Property Name (Historic):

Property Owner:

District: Chesham Village District, Harrys Ville MRA, NH

Street:

City/State/ZIP:

Photographer: Lucy Shonk

Negative With: Historic Harrisville, Inc.:

Description: Junction of Silver Lake Rd. and Chesham Rd. with Frazier and Robinson houses.

Photographer facing: S Photo Date: 8/83 Photo Number: CVD-A of: 2 CVD/DP