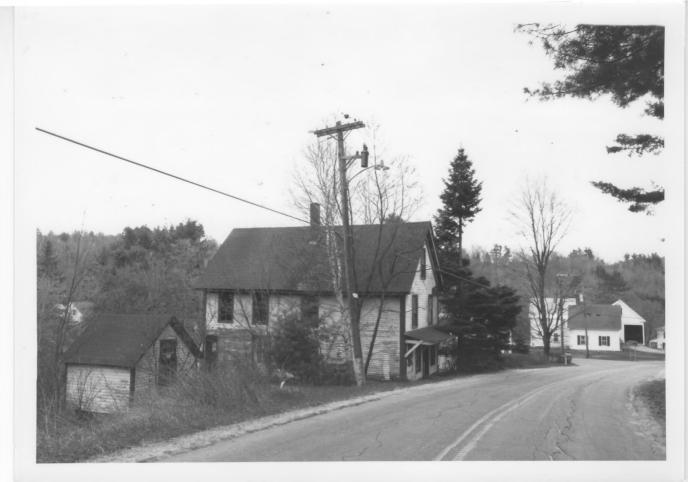

A

Negative With: Historic Harrisville, Inc.:

Description: Looking North at intersection of Silver Lake Rd. and Chesham/Harrisville Rd. Chesham RR Sta. in right foreground. (CVD-8)

Photographer facing: N Photo Date: 6/86 Photo Number: 1 of: 7 CVD