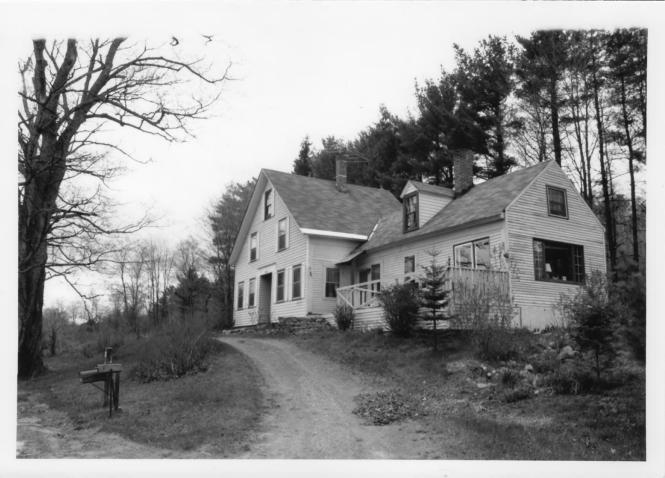

Negative With: Historic Harrisville, Inc.:

Description: South and east facades of Brouillette house. (CVD-1)

Photographer facing: N Photo Date: 3/86 Photo Number: 2 of: 7 CVD

Property Name (Historic): BAPTIST PARSONAGE