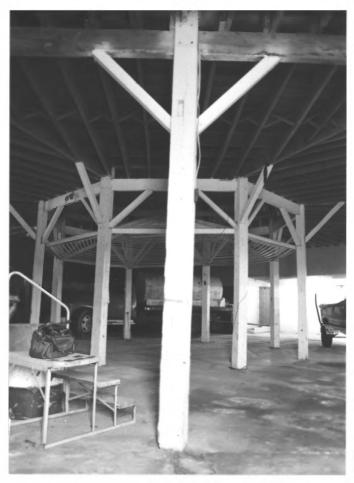

Round House - Floral Hall. Portland, Indiana Mark Miles - March. 1983 Historic Landmarks Foundation of Indiana Eastern Regional Office Stair Detail Photo Number 668

Round House - Floral Hall Portland, Indiana Mark Miles - March, 1983 Historic Landmarks Foundation of Indiana Eastern Regional Office First Floor Interior View Photo Number 6 of 8