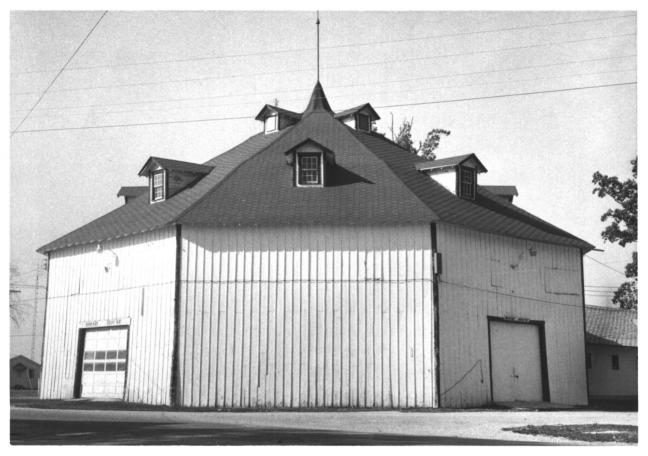

View towards the northwest - Photograph #2 668

"The Round House" - Floral Hall - Portland, Indiana Mark Miles - October, 1982 Historic Landmarks Foundation of Indiana - E.R.O. View towards the southwest - Photograph #3 of 8