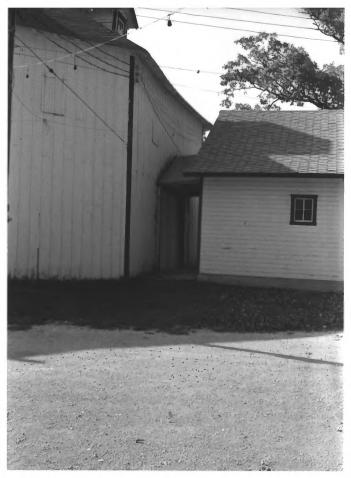

"THE ROUND HOUSE" FORTLAND, INDIANA MARK MILES October 1982 Negative at HLF1 Eastern Regimal Office View of barzeway between Industry building + N Facade of Pound House - VIEW from N. E corner Photo # 4 of 8