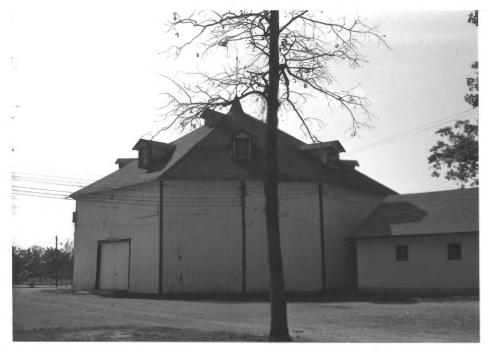

View towards the northwest - Photograph #2 668

"The Round House" - Floral Hall - Portland, Indiana Mark Miles - October, 1982 Historic Landmarks Foundation of Indiana - E.R.O. View towards the southwest - Photograph #3 of 8