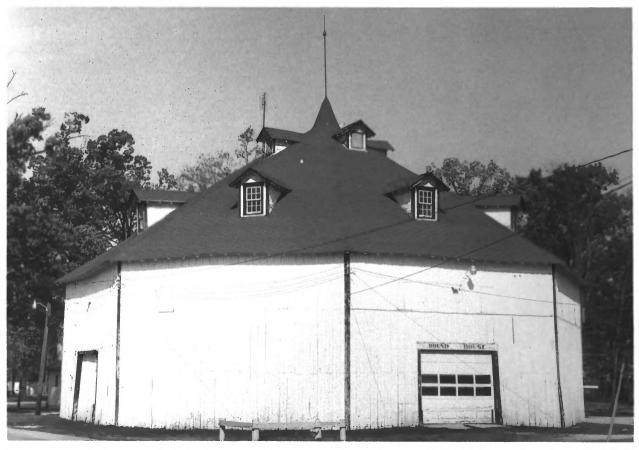

"The Round House" - Floral Hall - Portland, Indiana Orville Freeman - October, 1982 Jay County Historical Society View towards the northeast - Photograph #1 of 8

"The Round House" - Floral Hall - Portland, Indiana Orville Freeman - October, 1982 Jay County Historical Society