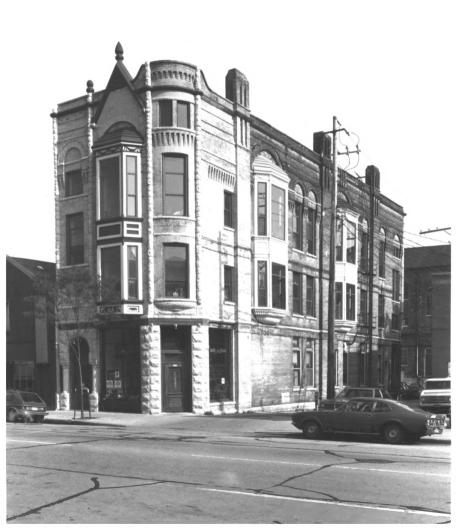

OLD WORLD THIRD STREET HISTORIC DISTRICT Thield Building, 1009 Old World 3rd Street Milwaukee, WI Photographer Robin Wenger April 1986 Negative at WI State Historical Society View from East Photo #10 of 23