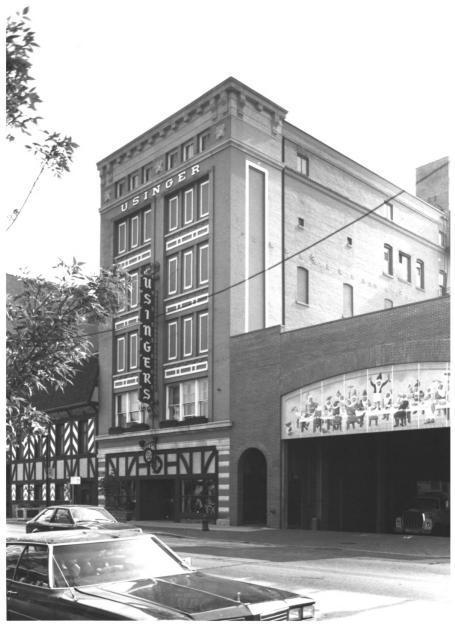

OLD WORLD THIRD STREET HISTORIC DISTRICT Usinger Addition, 1016 Old World 3rd St., non-contributing Milwaukee, WI Photographer Robin Wenger April, 1986 Negative at WI State Historical Society View from Southwest Photo #17 of 23

OLD WORLD THIRD STREET HISTORIC DISTRICT Usinger Sausage Co., 1030 Old World ThirdST. Milwaukee, WI Photographer Robin Wenger April. 1986 Neg. at WI State Historical Society View from Southwest Photo #18 of 23