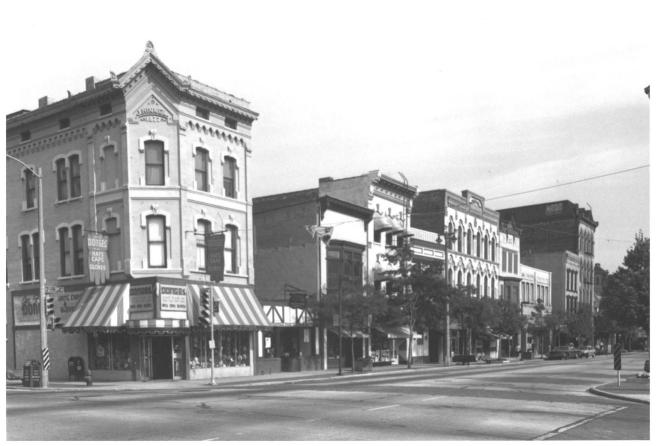

OLD WORLD THIRD STREET HISTORIC DISTRICT Streetscape, 1000 block Old World 3rd St. Milwaukee, WI Photographer Robin Wenger August, 1986 Negative at WI State Historic Society View from Southeast Photo #4 of 23

OLD WORLD THIRD STREET HISTORIC DISTRICT Streetscape, 1000 block Old World 3rd St. Milwaukee, WI Photographer Robin Wenger August, 1986 Negative at WI State Hisotrical Society View from Northwest Photo #5 of 23

OLD WORLD THIRD STREET HISTORIC DISTRICT Streetscape, 1000 block Old World 3rd St. Milwaukee, WI Photographer Robin Wenger August, 1986 Negative at WI State Historical Society View from Northwest Photo #16 of 23