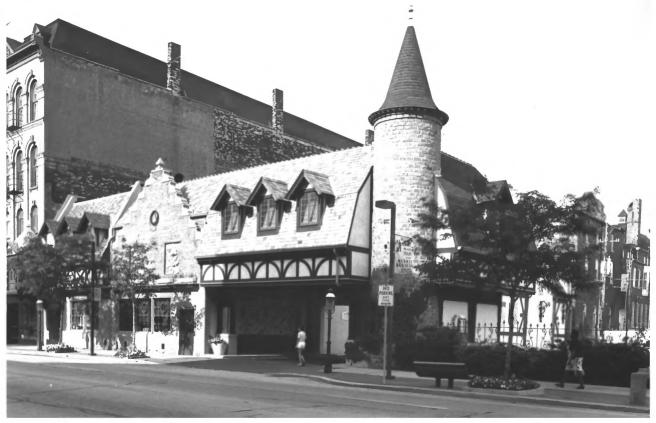

OLD WORLD THIRD STREET HISTORIC DISTRICT Usinger Sausage Co., 1030 Old World ThirdST. Milwaukee, WI Photographer Robin Wenger April. 1986 Neg. at WI State Historical Society View from Southwest Photo #18 of 23