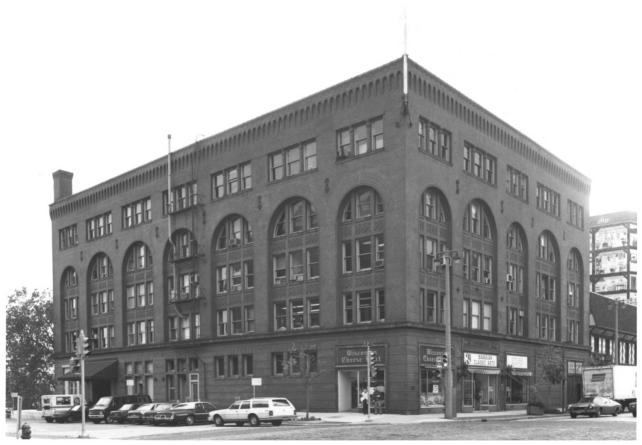

OLD WORLD THIRD STREET HISTORIC DISTRICT Steinmeyer Building, 1054 Old world 3rd St. Milwaukee, WI Photographer Robin Wenger April, 1986 Negative at WI State Historical Society View from Northwest Photo #20 of 23