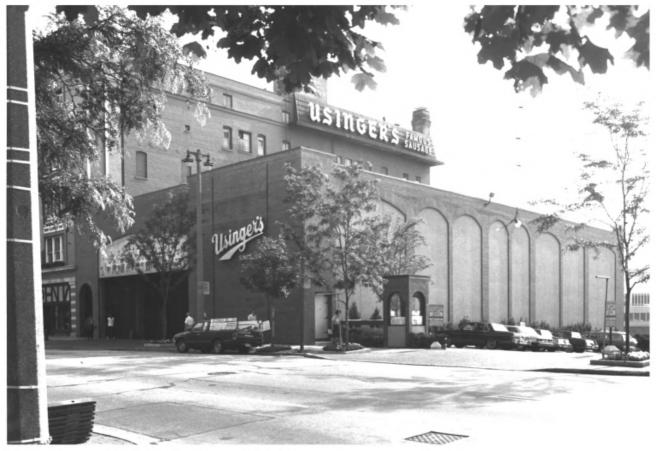

OLD WORLD THIRD STREET HISTORIC DISTRICT Usinger Sausage Co., 1030 Old World ThirdST. Milwaukee, WI Photographer Robin Wenger April. 1986 Neg. at WI State Historical Society View from Southwest Photo #18 of 23