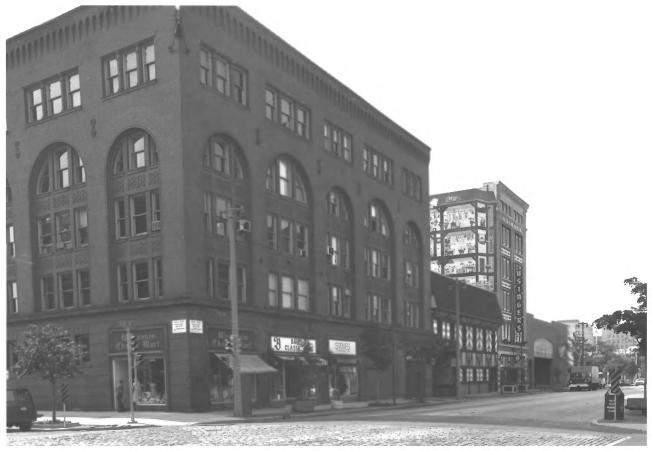

OLD WORLD THIRD STREET HISTORIC DISTRICT Steinmeyer Building, 1054 Old world 3rd St. Milwaukee, WI Photographer Robin Wenger April, 1986 Negative at WI State Historical Society View from Northwest Photo #20 of 23