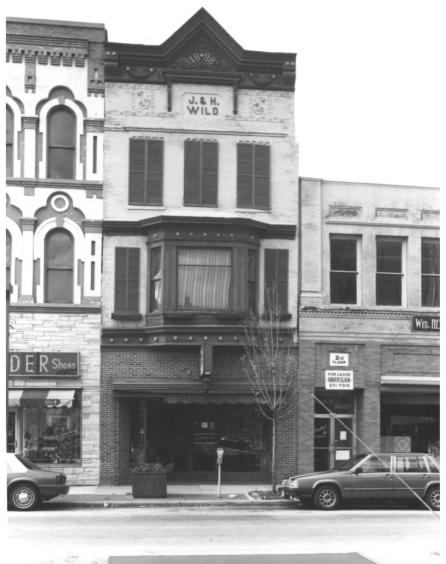

OLD WORLD THIRD STREET HISTORIC DISTRICT Wild Building, 1021 Old World 3rd Street Milwaukee, WI Photographer Robin Wenger April, 1986 Negative at WI State Historical Society View from East Photo #12 of 23