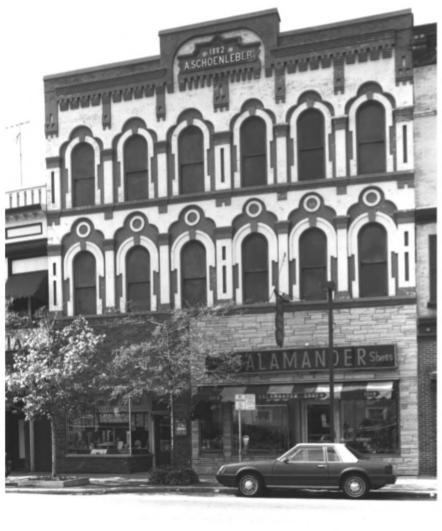

OLD WORLD THIRD STREET HISTORIC DISTRICT Schoenleber Building, 1015-19 Old World 3rd Street Milwaukee, WI Photographer Robin Wenger April. 1986 Negative at WI State Historical Society View from East Photo #11 of 23