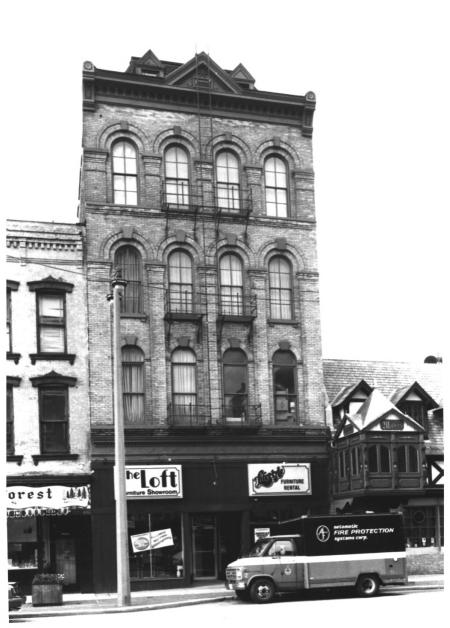

OLD WORLD THIRD STREET HISTORIC DISTRICT Thield Building, 1009 Old World 3rd Street Milwaukee, WI Photographer Robin Wenger April 1986 Negative at WI State Historical Society View from East Photo #10 of 23