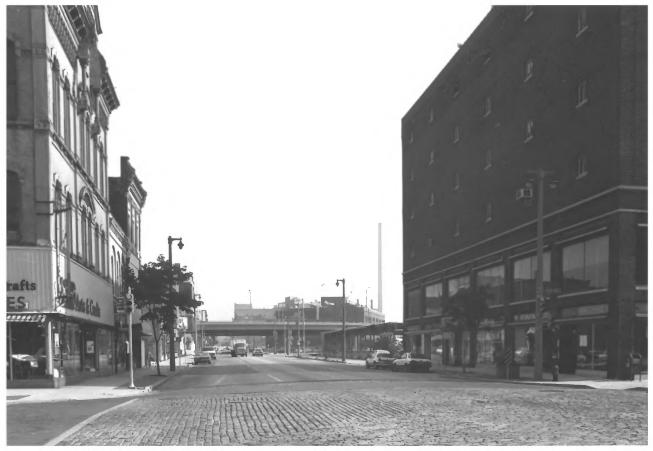

OLD WORLD THID STREET HISTORIC DISTRICT South Boundary, 3rd Street at West State Street Milwaukee, WI Photographer Robin Wenger August, 1986 Negative at WI State Historical Society View from East Photo #1 of 23

OLD WORLD THIRD STREET HISTORIC DISTRICT South Boundary. 3rd Street at West State Street Milwaukee, WI Photographer Robin Wenger August, 1986 Negative at WI State Historical Society View from North Photo #2 of 23