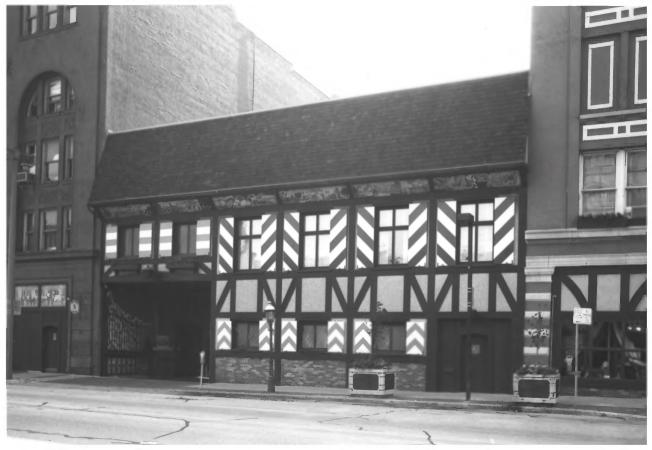

OLD WORLD THIRD STREET HISTORIC DISTRICT Usinger Addition, 1036 Old World 3rd St., non-contributing Milwaukee, WI Photographer Robin Wenger April. 1986 Negative at WI State Historical Society View from Southwest Photo #19 of 23