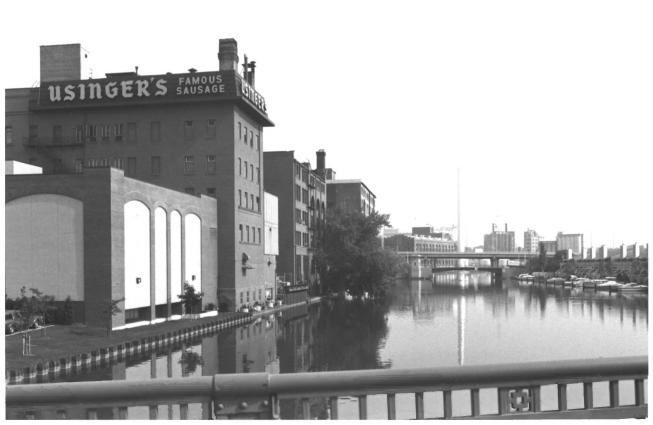

OLD WORLD THIRD STREET HISTORIC DISTRICT East Boundary, Milwaukee River at State Street Bridge Milwaukee, WI Photographer Robin Wenger August, 1986 Negative at WI State Historical Society View from South Photo #3 of 23