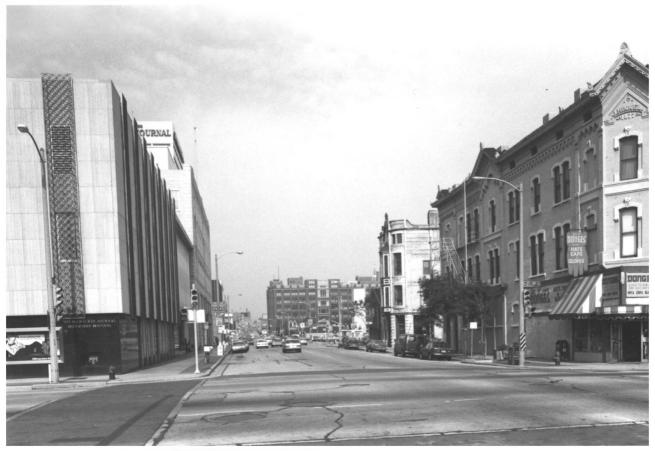

OLD WORLD THID STREET HISTORIC DISTRICT South Boundary, 3rd Street at West State Street Milwaukee, WI Photographer Robin Wenger August, 1986 Negative at WI State Historical Society View from East Photo #1 of 23