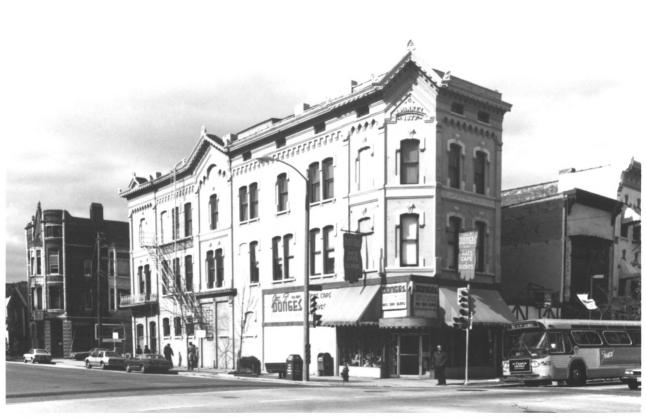

OLD WORLD THIRD STREET HISTORIC DISTRICT Schoenleber Building, 1015-19 Old World 3rd Street Milwaukee, WI Photographer Robin Wenger April. 1986 Negative at WI State Historical Society View from East Photo #11 of 23