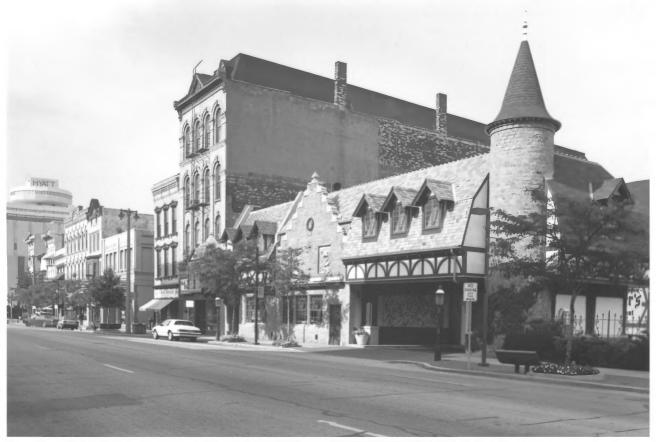

OLD WORLD THIRD STREET HISTORIC DISTRICT Streetscape, 1000 block Old World 3rd St. Milwaukee, WI Photographer Robin Wenger August, 1986 Negative at WI State Historic Society View from Southeast Photo #4 of 23

OLD WORLD THIRD STREET HISTORIC DISTRICT Streetscape, 1000 block Old World 3rd St. Milwaukee, WI Photographer Robin Wenger August, 1986 Negative at WI State Hisotrical Society View from Northwest Photo #5 of 23