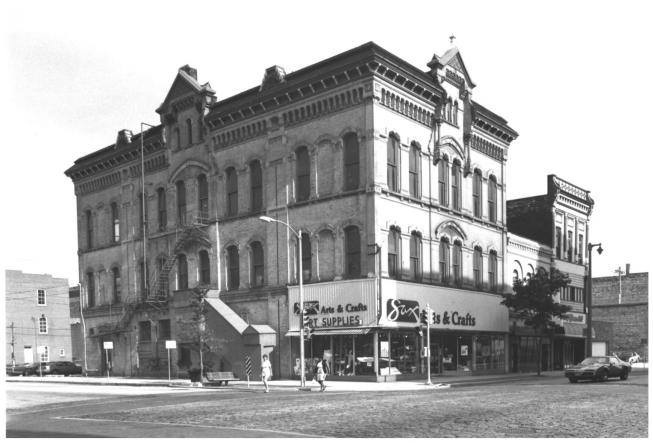

OLD WORLD THIRD STREET HISTORIC DISTRICT Thield Building, 1009 Old World 3rd Street Milwaukee, WI Photographer Robin Wenger April 1986 Negative at WI State Historical Society View from East Photo #10 of 23

OLD WORLD THIRD STREET HISTORIC DISTRICT Schoenleber Building, 1015-19 Old World 3rd Street Milwaukee, WI Photographer Robin Wenger April. 1986 Negative at WI State Historical Society View from East Photo #11 of 23