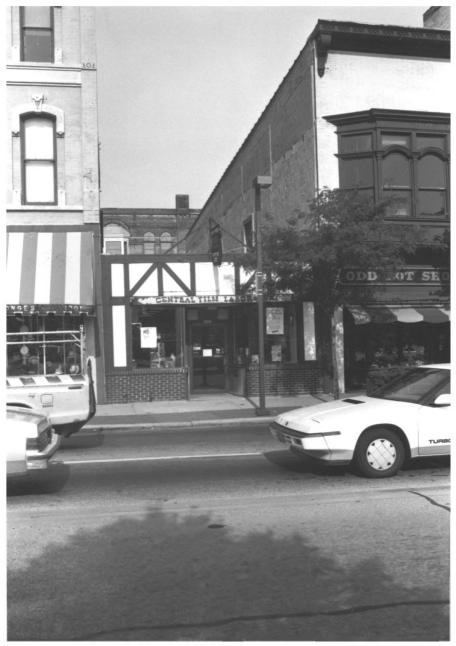

OLD WORLD THIRD STREET HISTORIC DISTRICT Usinger Addition, 1016 Old World 3rd St., non-contributing Milwaukee, WI Photographer Robin Wenger April, 1986 Negative at WI State Historical Society View from Southwest Photo #17 of 23