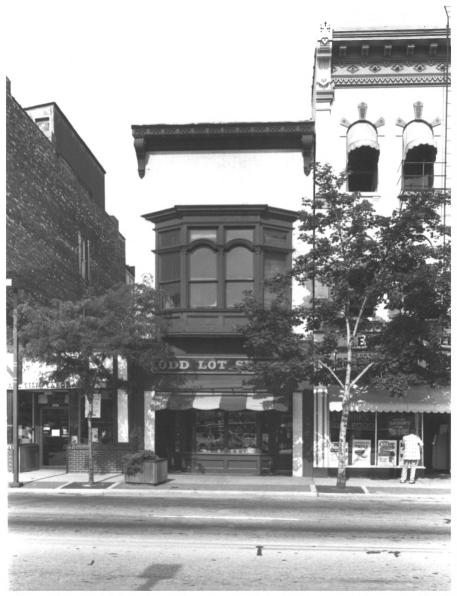

OLD WORLD THIRD STREET HISTORIC DISTRICT Commercial Building, 1005-07 Old World 3rd Street Milwaukee, WI Photographer Robin Wenger August, 1986 Negative at WI State Historical Society View from East Photo #9 of 23