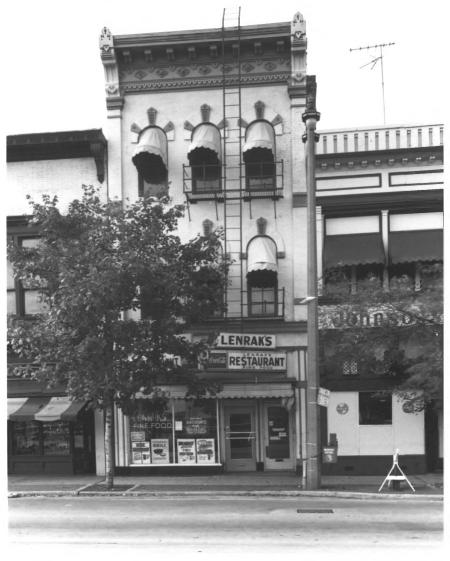

OLD WORLD THIRD STREET HISTORIC DISTRICT Thield Building, 1009 Old World 3rd Street Milwaukee, WI Photographer Robin Wenger April 1986 Negative at WI State Historical Society View from East Photo #10 of 23