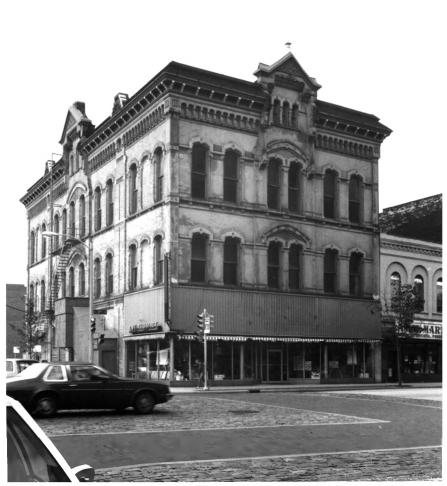

OLD WORLD THIRD STREET HISTORIC DISTRICT Schoenleber Building, 1015-19 Old World 3rd Street Milwaukee, WI Photographer Robin Wenger April. 1986 Negative at WI State Historical Society View from East Photo #11 of 23

OLD WORLD THIRD STREET HISTORIC DISTRICT Wild Building, 1021 Old World 3rd Street Milwaukee, WI Photographer Robin Wenger April, 1986 Negative at WI State Historical Society View from East Photo #12 of 23