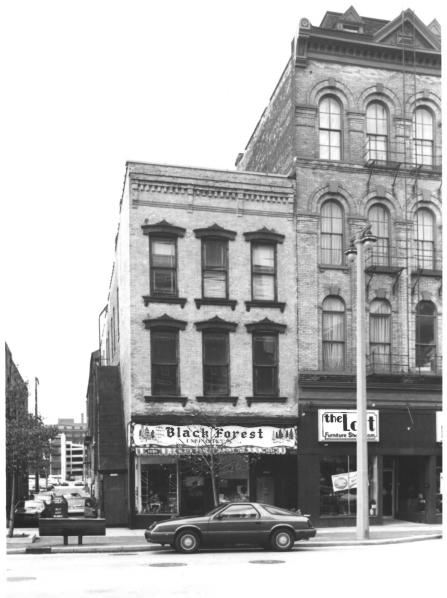

OLD WORLD THIRD STREET HISTORIC DISTRICT Commercial Building, 1005-07 Old World 3rd Street Milwaukee, WI Photographer Robin Wenger August, 1986 Negative at WI State Historical Society View from East Photo #9 of 23