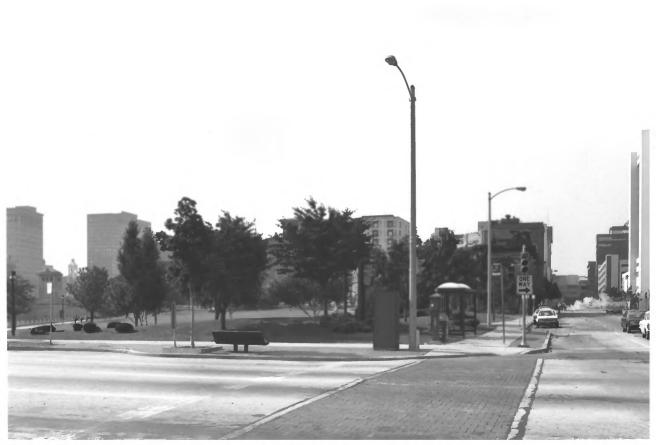

OLD WORLD THIRD STREET HISTORIC DISTRICT South Boundary. 3rd Street at West State Street Milwaukee, WI Photographer Robin Wenger August, 1986 Negative at WI State Historical Society View from North Photo #2 of 23