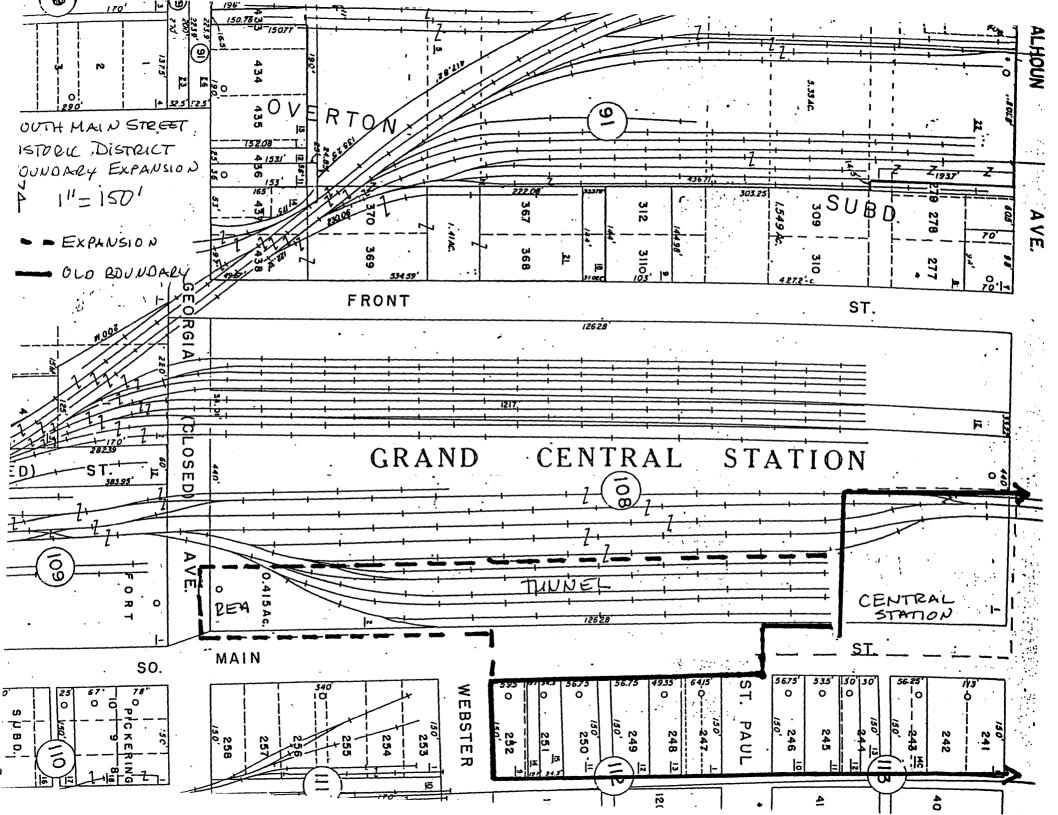

|
| REA Building, north end, northwest.<br>#6 of 8                                                                                                                                                                                                       |
| REA Building facade, northwest.<br>#7 of 8                                                                                                                                                                                                           |
| REA Building, South end, northwest.                                                                                                                                                                                                                  |







SOUTH MAIN STREET HISTORIC DISTRICT EXPANSION SHELBY WITH MAP