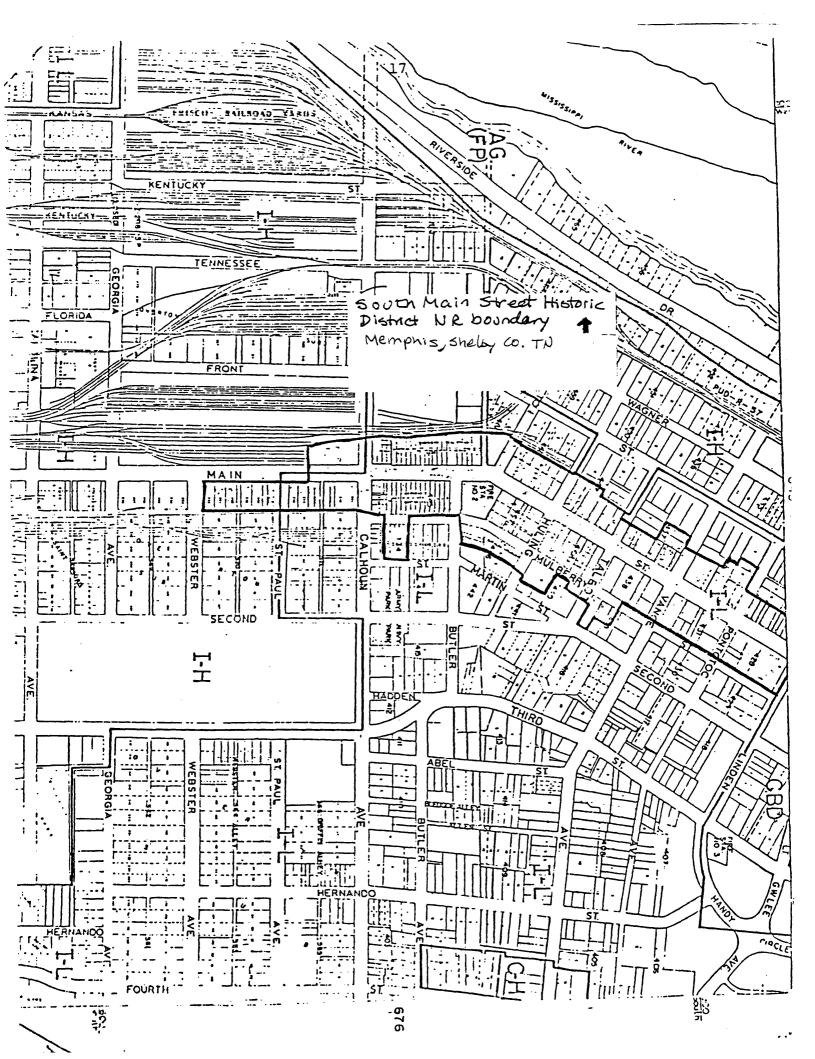

|
| REA Building, north end, northwest.<br>#6 of 8                                                                                                                                                                                                       |
| REA Building facade, northwest.<br>#7 of 8                                                                                                                                                                                                           |
| REA Building, South end, northwest.                                                                                                                                                                                                                  |







SOUTH MAIN STREET HISTORIC DISTRICT EXPANSION SHELBY WITH MAP