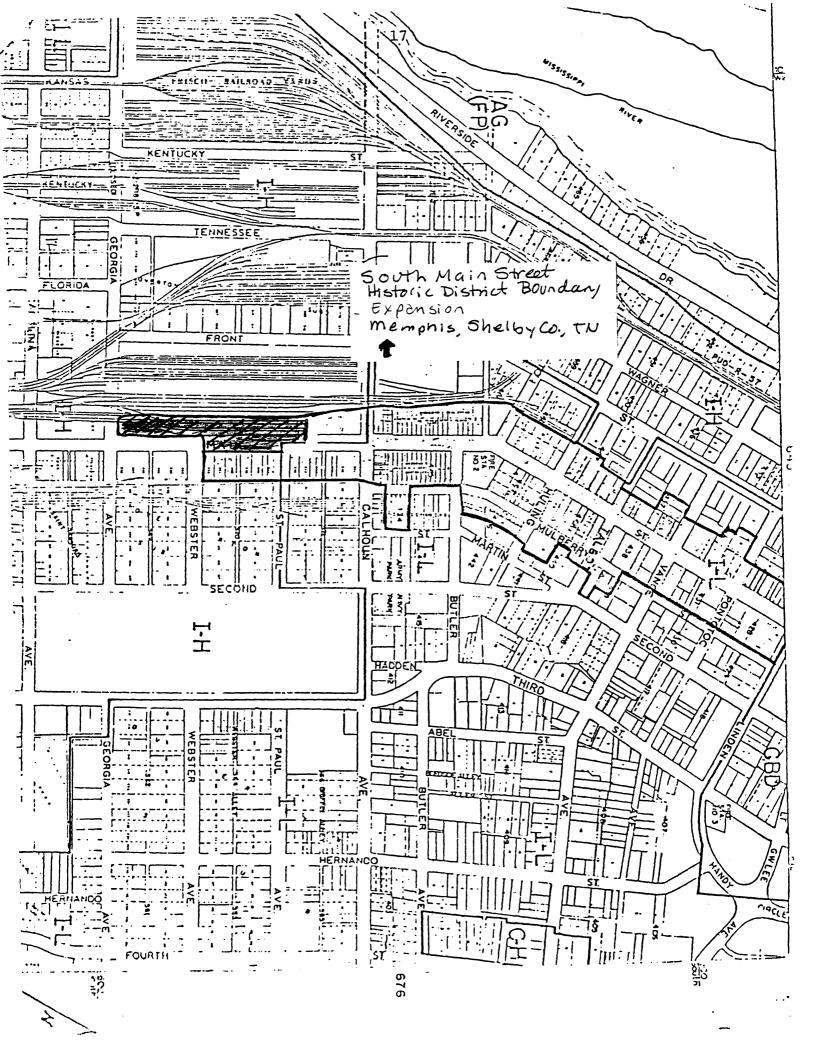

|
| REA Building, north end, northwest.<br>#6 of 8                                                                                                                                                                                                       |
| REA Building facade, northwest.<br>#7 of 8                                                                                                                                                                                                           |
| REA Building, South end, northwest.                                                                                                                                                                                                                  |







SOUTH MAIN STREET HISTORIC DISTRICT EXPANSION SHELBY WITH MAP