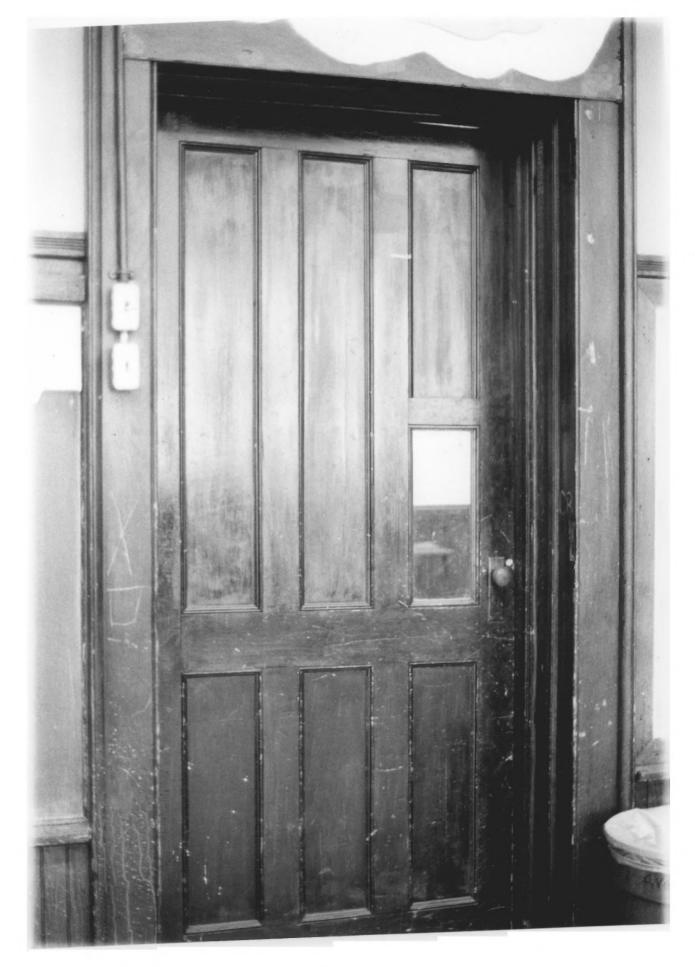

Photograph 11 Locust Avenue School Danburv. Conn. Sue Bury March, 1984 Neg. on file, Conn. Historical Commission Classroom door

Photograph 12 Locust Avenue School Danbury. Conn. Sue Bury March, 1984 Neg. on file Conn. Historical Commission Wooden doorknob. classroom door