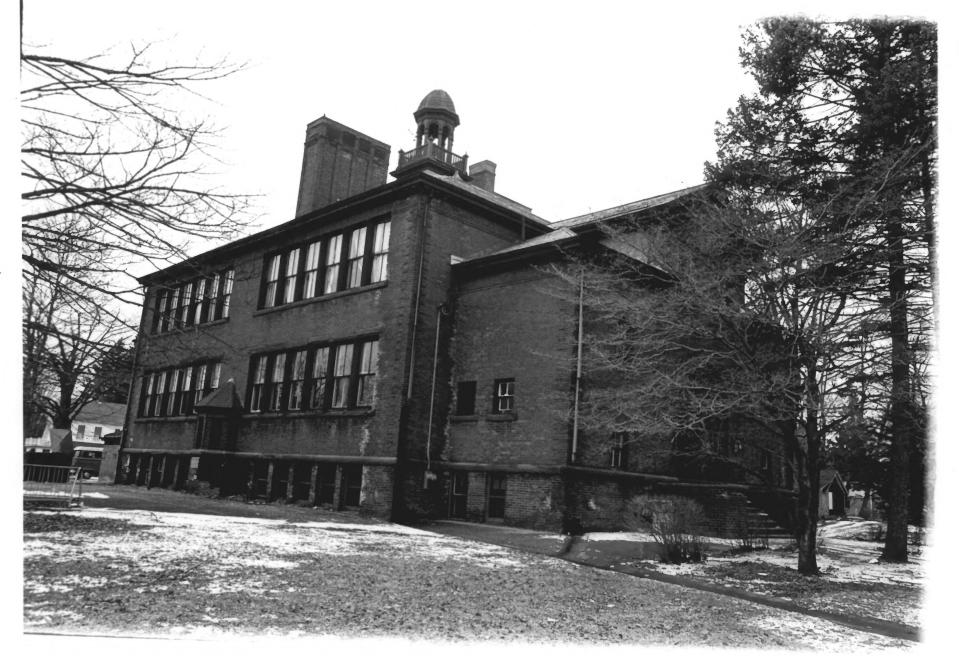

Photograph 1 Locust Avenue School Danbury, Connecticut Sue Bury March 1984 Neg. on file Conn. Hist. Commission Cupola and bell

Photograph 2 Locust Avenue School Danbury, Conn. Sue Bury March, 1984 Neg. on file Conn. Historical Commission West facade. looking east