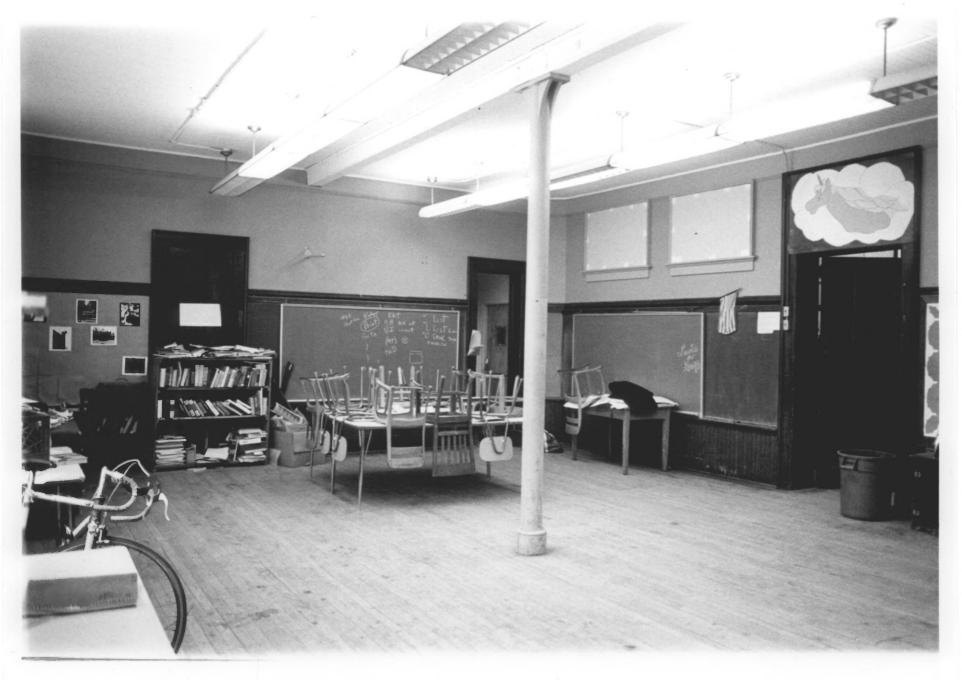

Photograph 9 Locust Avenue School Danbury, Conn. Sue Bury March, 1984 Neg. on file Conn. Historical Commission Classroom, first floor

Photograph 10 Locust Avenue School Danbury. Conn. Sue Bury March, 1984 Neg. on file Conn. Historical Commission Classroom, second floor