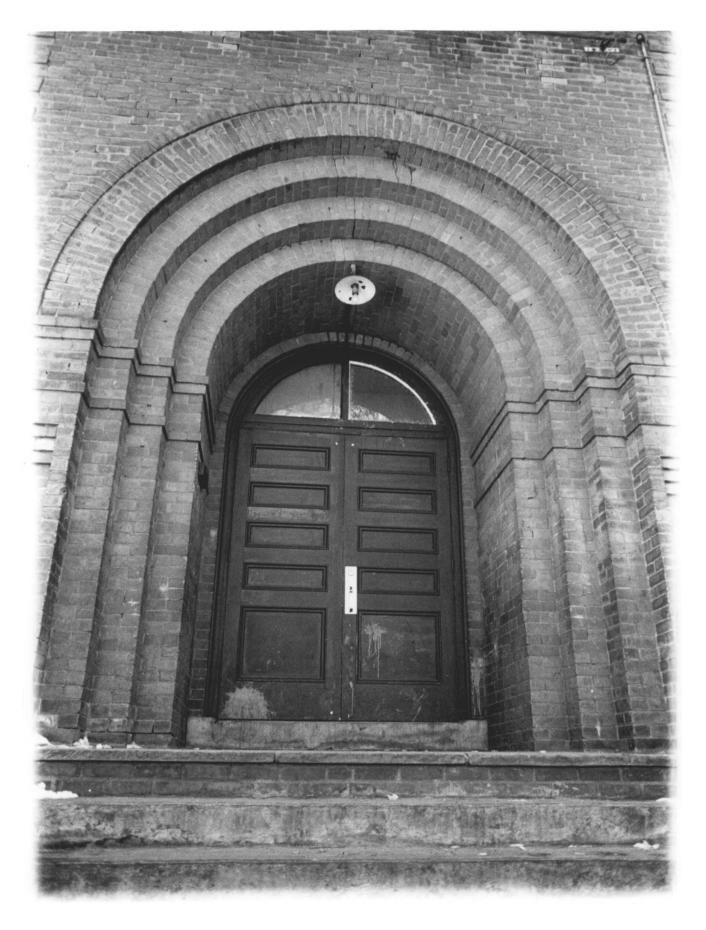

Photograph 3 Locust Avenue School Danbury, Conn. Sue Bury March. 1984 Neg. on file Conn. Historical Commission East facade. looking west

Photograph 4 Locust Avenue School Danbury, Conn. Sue Bury March, 1984 Neg. on file Conn. Historical Commission Entry, east facade