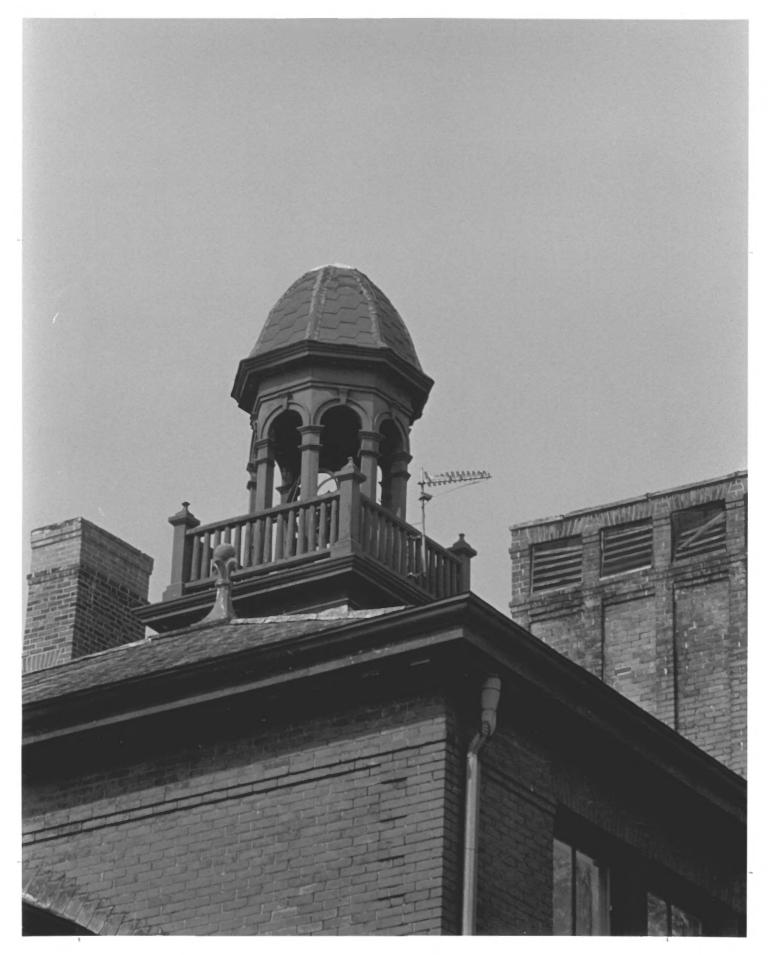

Photograph 1 Locust Avenue School Danbury, Connecticut Sue Bury March 1984 Neg. on file Conn. Hist. Commission Cupola and bell

Photograph 2 Locust Avenue School Danbury, Conn. Sue Bury March, 1984 Neg. on file Conn. Historical Commission West facade. looking east