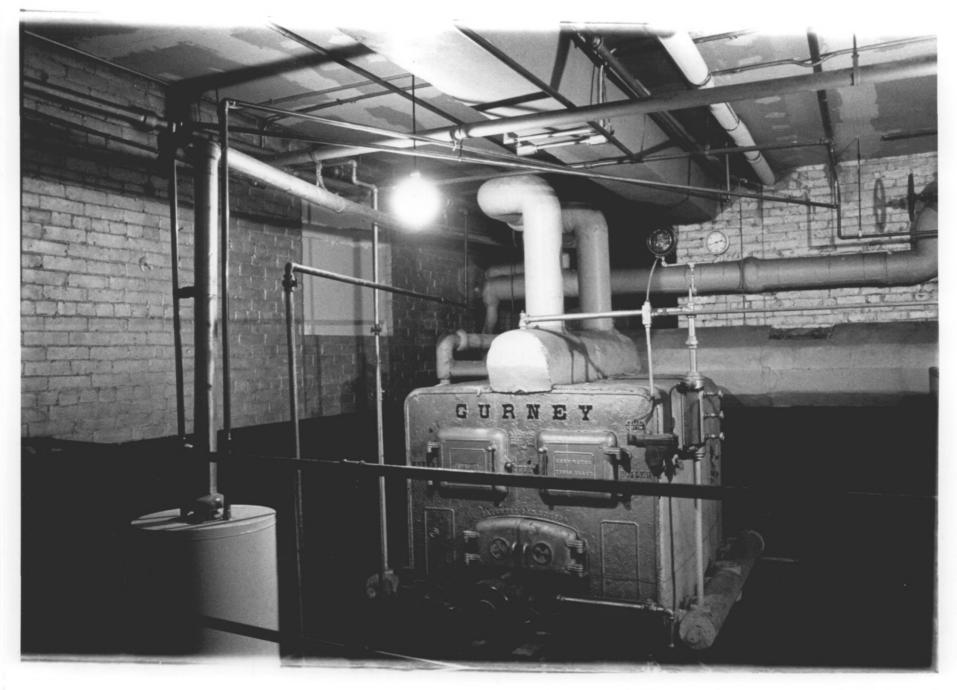

Photograph 15 Locust Avenue School Danbury, Conn. Sue Bury March. 1984 Neg. on file Conn. Historical Commission Main basement room

Photograph 16 Locust Avenue School Danbury, Conn. Sue Bury March, 1984 Neg. on file Conn. Historical Commission Original furnace