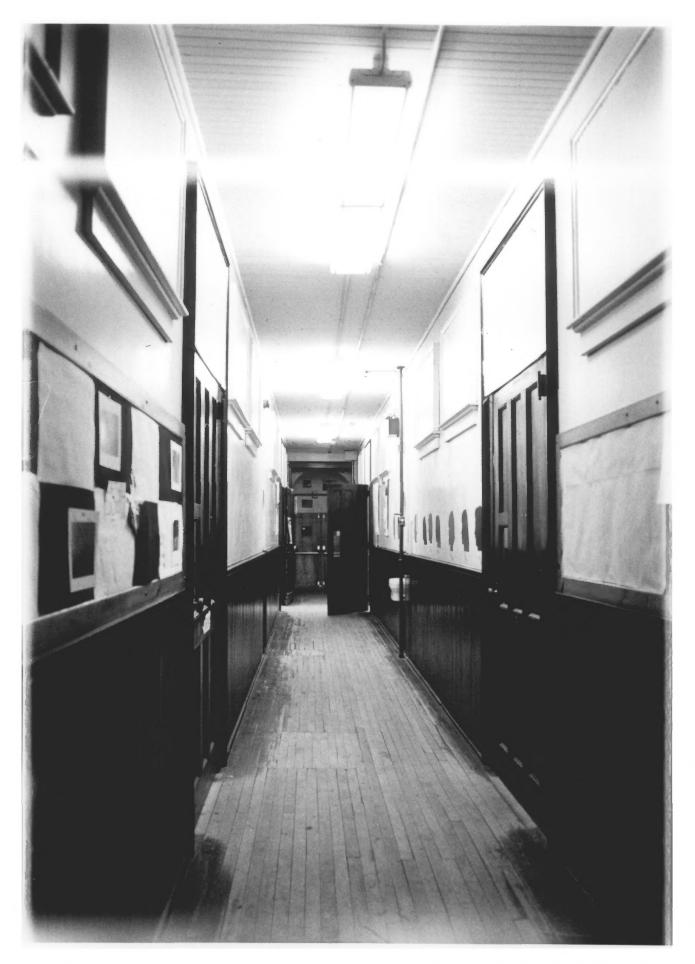

Photograph 7 Locust Avenue School Danbury. Conn. Sue Bury March, 1984 Neg. on file Conn. Historical Commission Slate-roofed bay. north elevation

Photograph 8 Locust Avenue School Danbury, Conn. Sue Bury March, 1984 Neg. on file Conn. Historical Commission Hallway, first floor