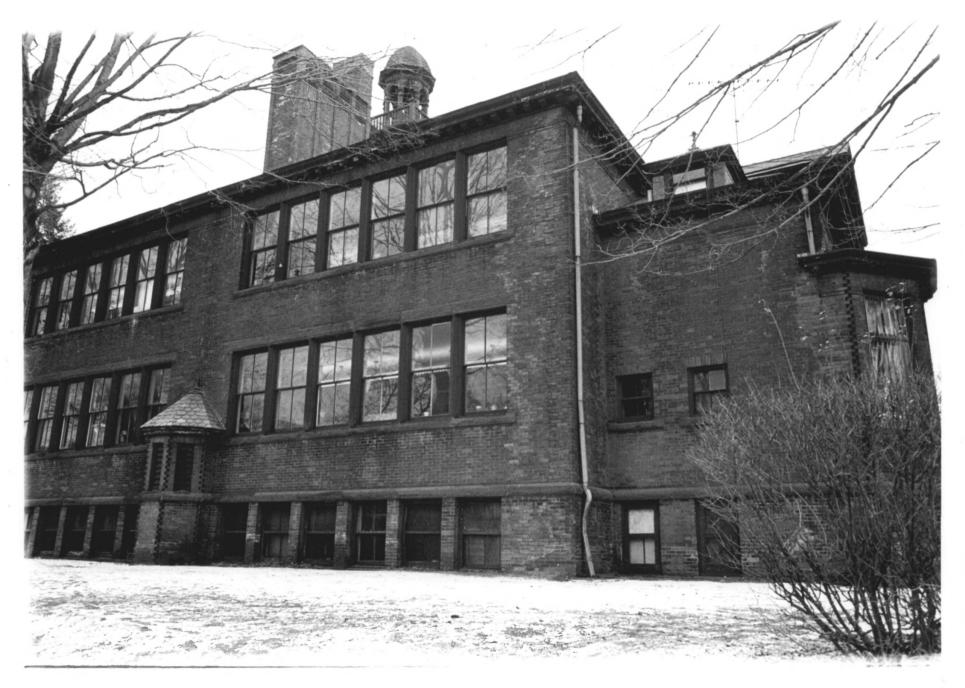

Photograph 5 Locust Avenue School Danbury, Conn. Sue Bury March, 1984 Neg. on file Conn. Historical Sommission East facade and south elevation

Photograph 6 Locust Avenue School Danbury, Conn. Sue Bury March. 1984 Neg. on file Conn. Historical Commission North elevation