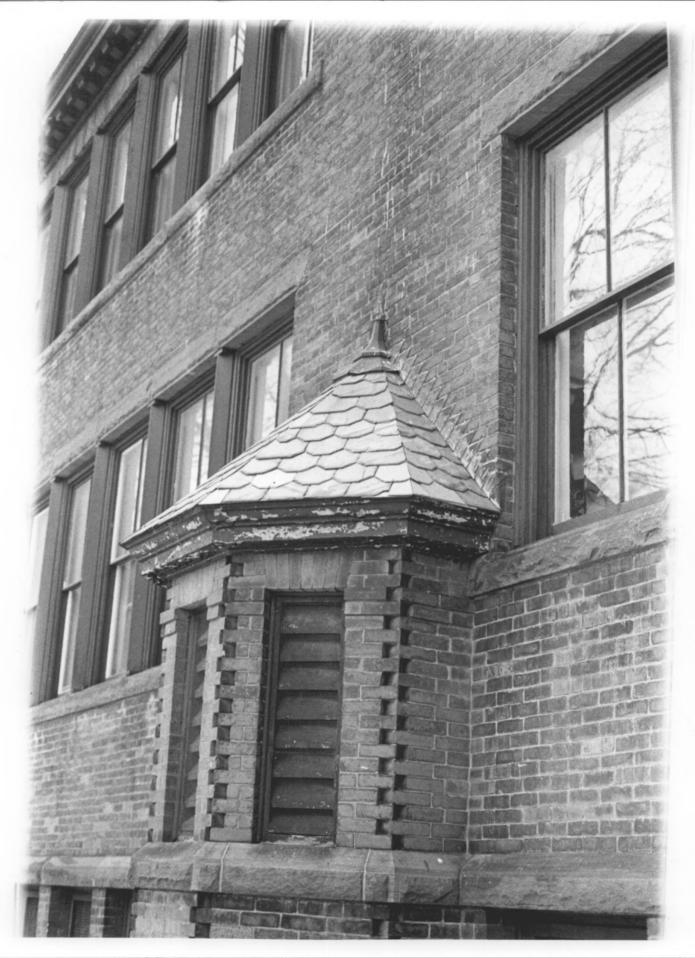

Photograph 7 Locust Avenue School Danbury. Conn. Sue Bury March, 1984 Neg. on file Conn. Historical Commission Slate-roofed bay. north elevation

Photograph 8 Locust Avenue School Danbury, Conn. Sue Bury March, 1984 Neg. on file Conn. Historical Commission Hallway, first floor