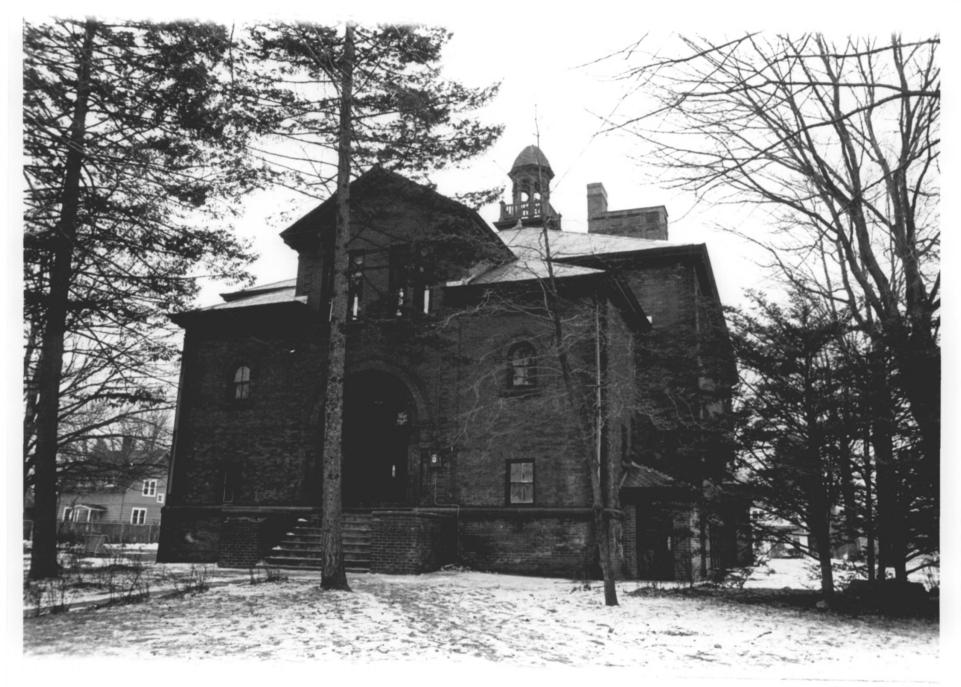

Photograph 3 Locust Avenue School Danbury, Conn. Sue Bury March. 1984 Neg. on file Conn. Historical Commission East facade. looking west

Photograph 4 Locust Avenue School Danbury, Conn. Sue Bury March, 1984 Neg. on file Conn. Historical Commission Entry, east facade