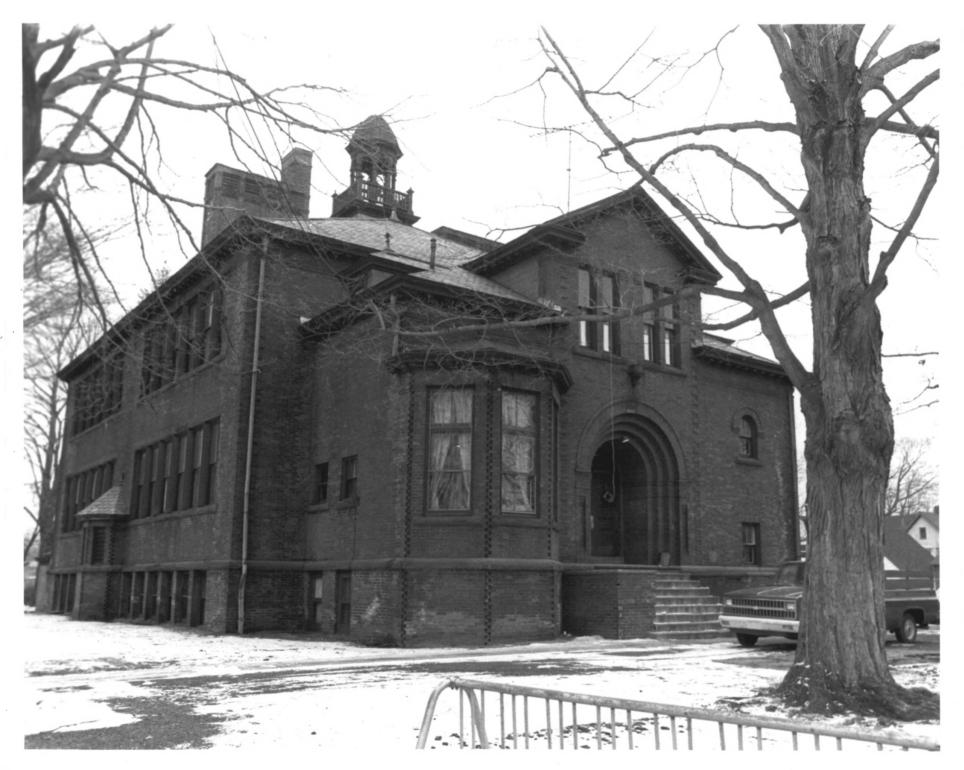

Photograph 1 Locust Avenue School Danbury, Connecticut Sue Bury March 1984 Neg. on file Conn. Hist. Commission Cupola and bell

Photograph 2 Locust Avenue School Danbury, Conn. Sue Bury March, 1984 Neg. on file Conn. Historical Commission West facade. looking east