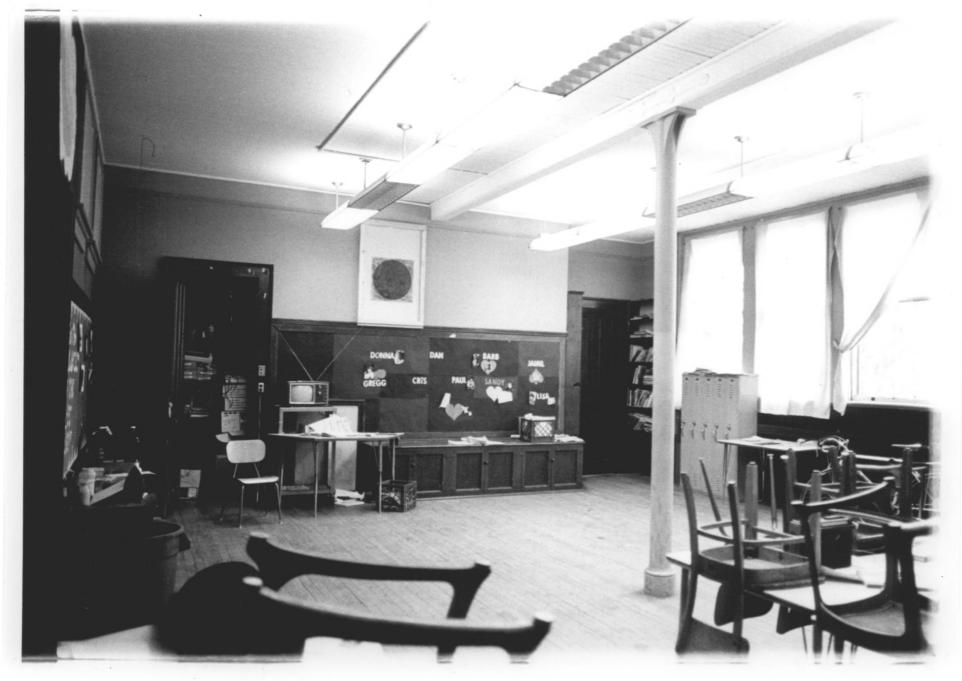

Photograph 9 Locust Avenue School Danbury, Conn. Sue Bury March, 1984 Neg. on file Conn. Historical Commission Classroom, first floor

Photograph 10 Locust Avenue School Danbury. Conn. Sue Bury March, 1984 Neg. on file Conn. Historical Commission Classroom, second floor