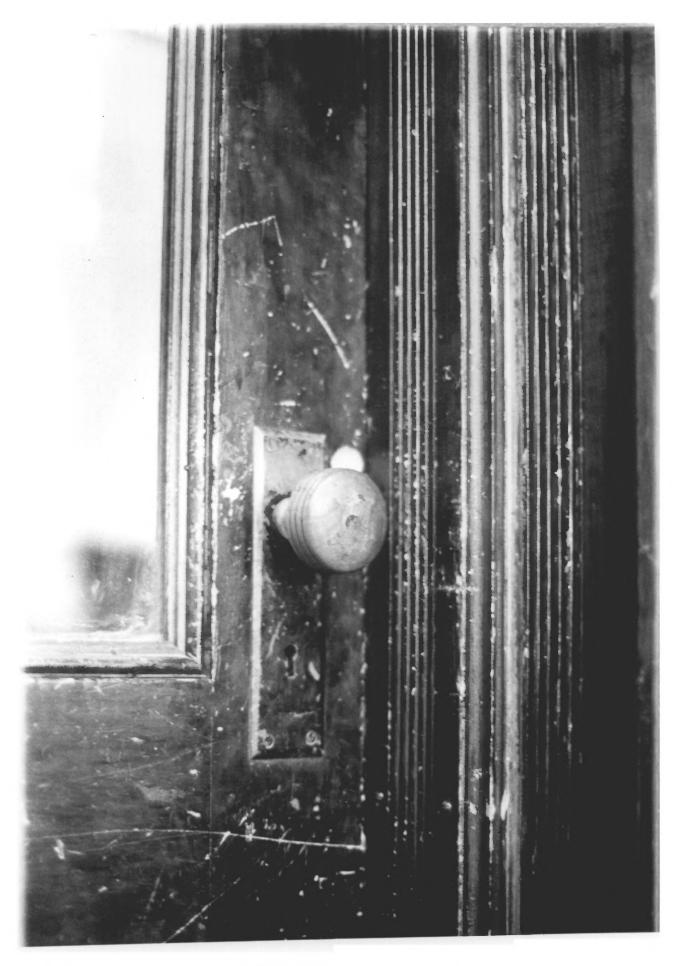

Photograph 11 Locust Avenue School Danburv. Conn. Sue Bury March, 1984 Neg. on file, Conn. Historical Commission Classroom door

Photograph 12 Locust Avenue School Danbury. Conn. Sue Bury March, 1984 Neg. on file Conn. Historical Commission Wooden doorknob. classroom door