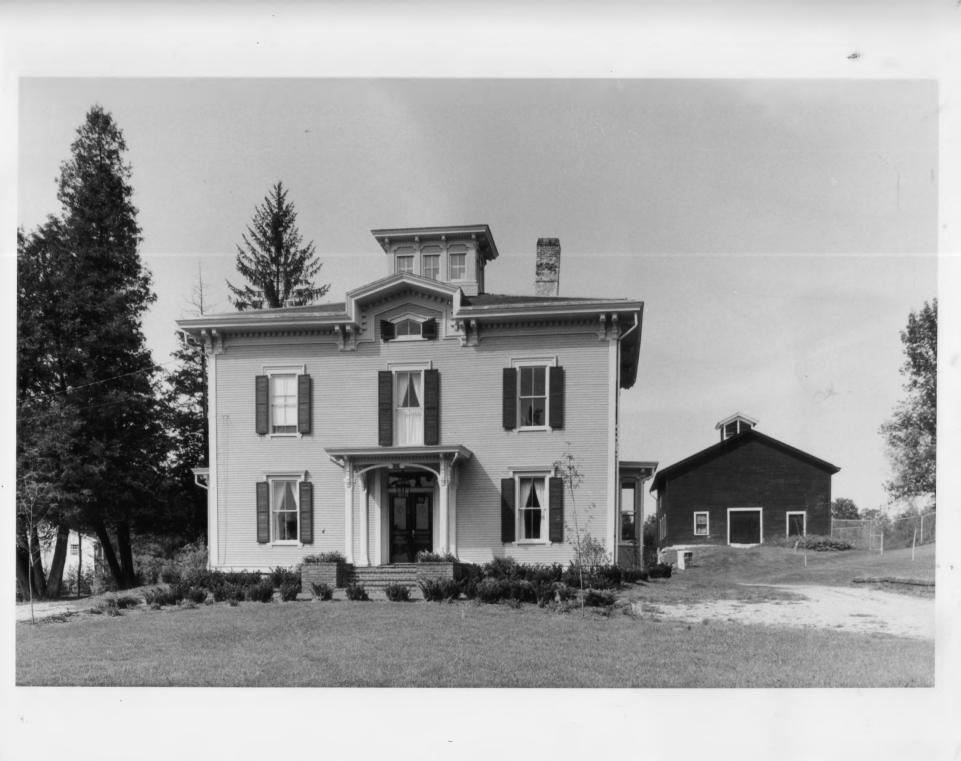

Clement-Proctor-Foley House Rutland, Vermont Credit: Gina Campoli Date: October 1981 Negative filed at Vermont Division for Historic Preservation Description: south front facade Photograph 1 81-A-379

Clement-Proctor-Foley House Rutland, Vermont Credit: Gina Campoli Date: October 1981 Negative filed at Vermont Division