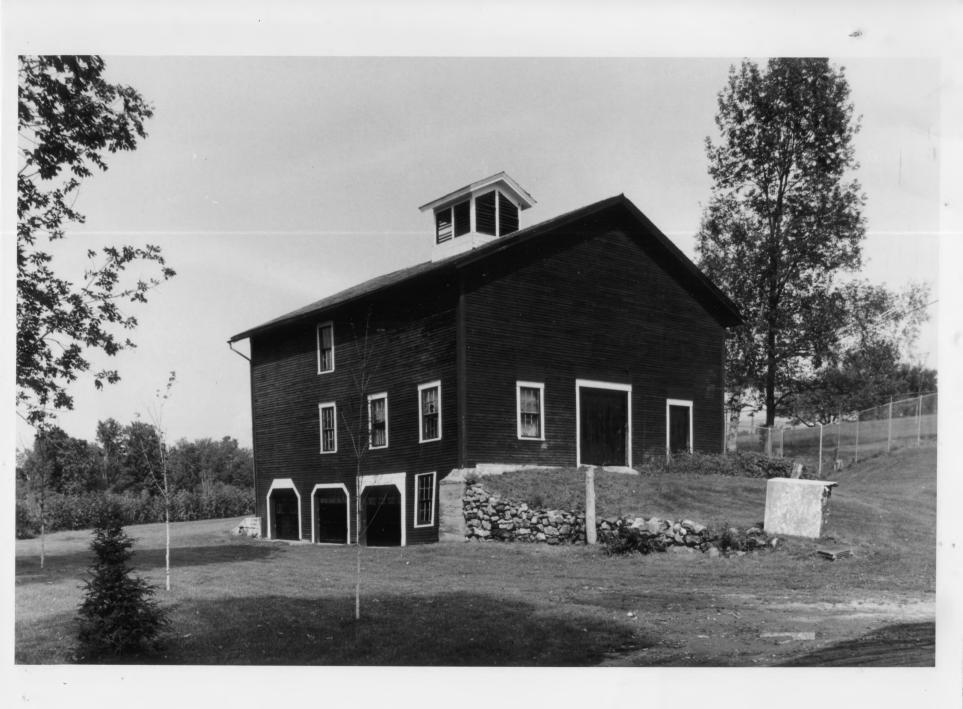

for Historic Preservation Description: view northwest Photograph 2

Clement-Proctor-Foley House Rutland, Vermont Credit: Gina Campoli Date: October 1981 Negative filed at Vermont Division for Historic Preservation Description: barn Photograph 3