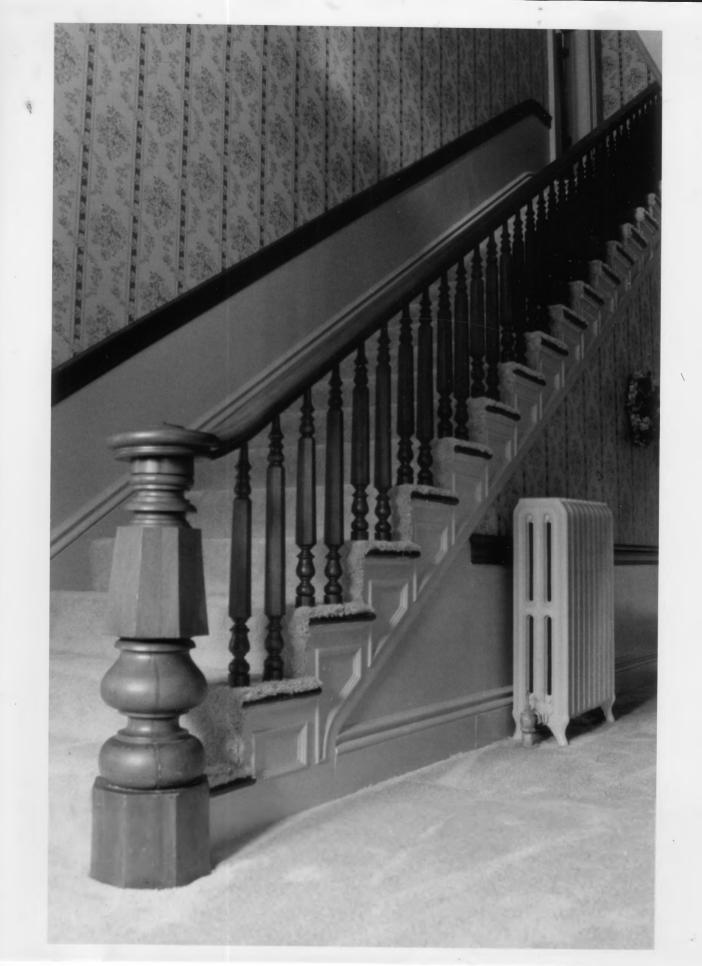

1 11

Clement-Proctor-Foley House Rutland, Vermont Credit: Gina Campoli Date: October 1981 Negative filed at Vermont Division for Historic Preservation Description: front stairway Photograph 4

81-A-270

Clement-Proctor-Foley House Rutland, Vermont Credit: Gina Campoli Date: October 1981 Negative filed at Vermont Division for Historic Preservation Description: Dining room murals west wall Photograph 5