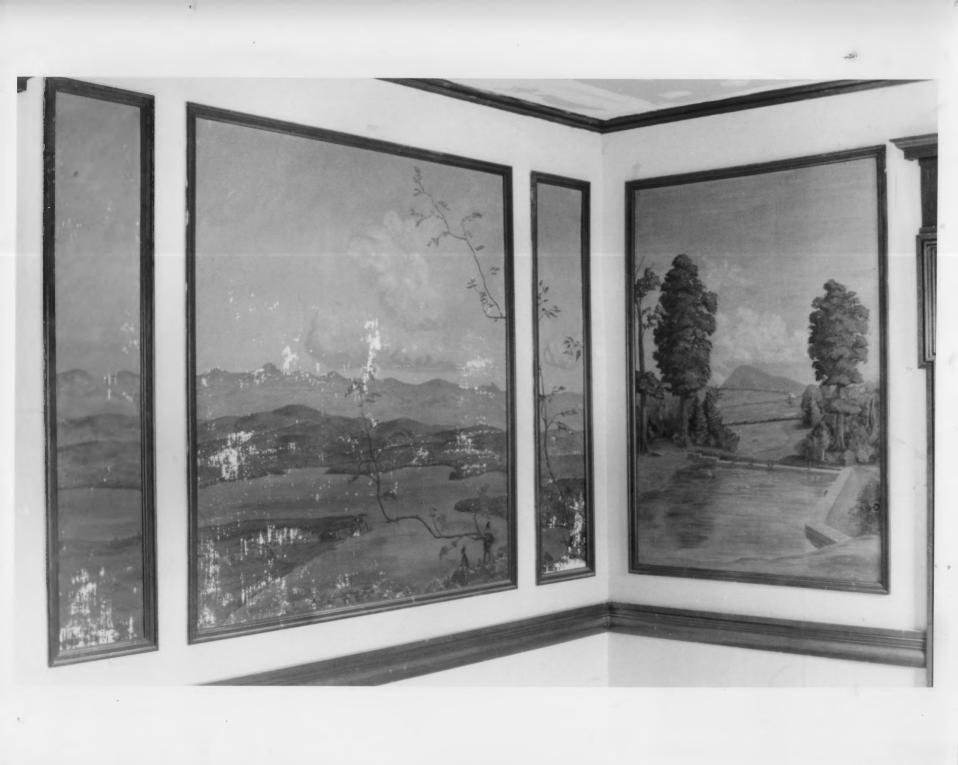

## 81- A - 379

Clement-Proctor-Foley House Rutland, Vermont Credit: Gina Campoli Date: October 1981 Negative filed at Vermont Division for Historic Preservation Description: Dining room murals west and north walls Photograph 6