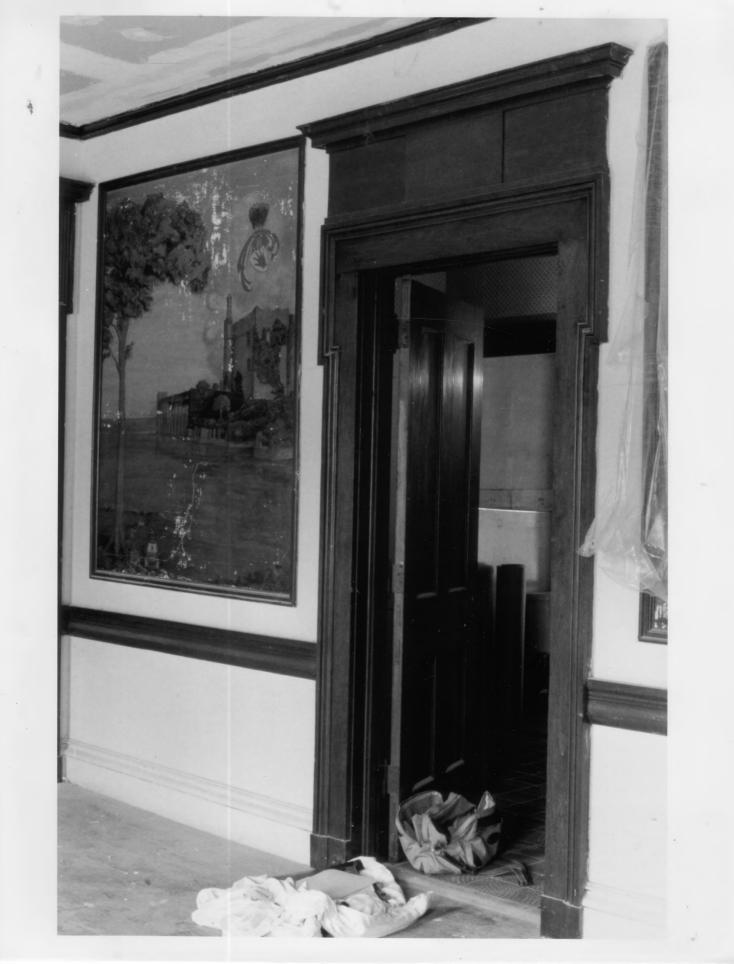

1 11

Clement-Proctor-Foley House Rutland, Vermont Credit: Gina Campoli Date: October 1981 Negative filed at Vermont Division for Historic Preservation Description: front stairway Photograph 4

81-A-270

Clement-Proctor-Foley House Rutland, Vermont Credit: Gina Campoli Date: October 1981 Negative filed at Vermont Division for Historic Preservation Description: Dining room murals west wall Photograph 5

81-4-37