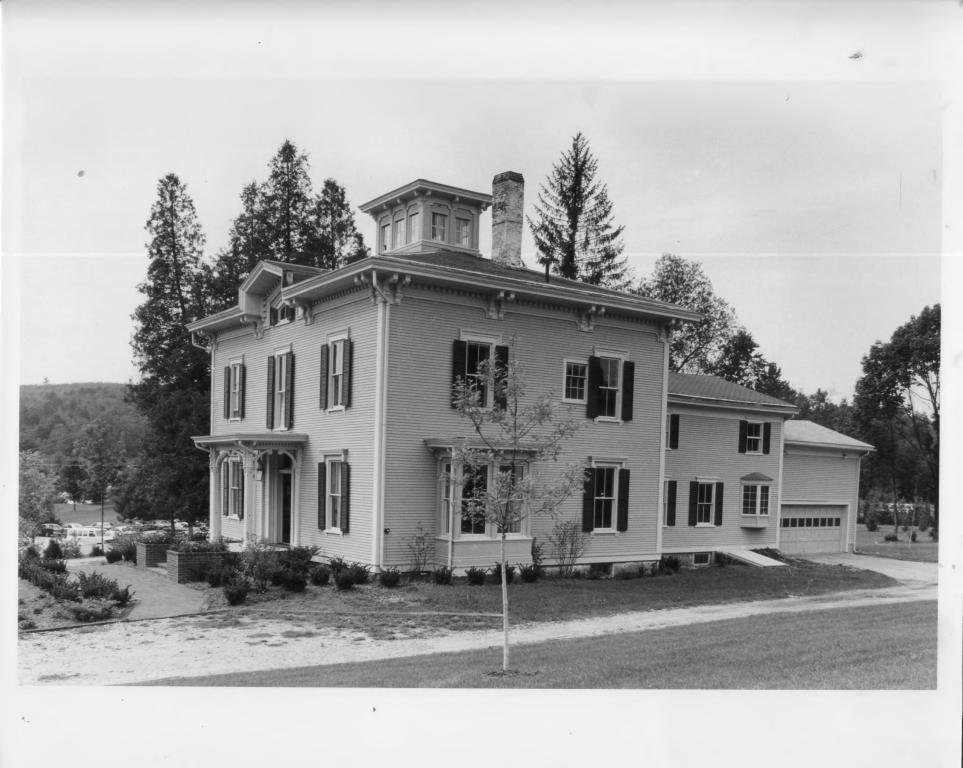

for Historic Preservation Description: view northwest Photograph 2

Clement-Proctor-Foley House Rutland, Vermont Credit: Gina Campoli Date: October 1981 Negative filed at Vermont Division for Historic Preservation Description: barn Photograph 3