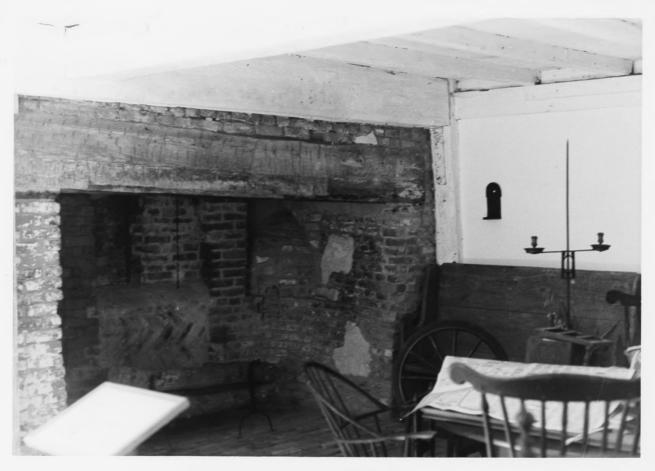

### UNITED STATES DEPARTMENT OF THE INTERIOR NATIONAL PARK SERVICE NATIONAL REGISTER OF HISTORIC PLACES PROPERTY PHOTOGRAPH FORM

(Type all entries - attach to or enclose with photograph)

| 1. NAME              |                     |                                       |
|----------------------|---------------------|---------------------------------------|
| COMMON               | AND/OR HISTORIC     | NUMERIC CODE (Assigned by NPS)        |
| Jethro Coffin House  | Jethro Coffin House | Massachusetts (25)<br>Nantucket (019) |
| 2. LOCATION          |                     |                                       |
| STATE                | COUNTY              | TOWN                                  |
| Massachusetts        | Nantucket           | Nantucket                             |
| STREET AND NUMBER    |                     |                                       |
| Sunset Hill          |                     |                                       |
| 3. PHOTO REFERENCE   |                     |                                       |
| PHOTO CREDIT         | DATE                | NEGATIVE FILED AT                     |
| Patricia Heintzelman | October 1974        | Historic Sites Survey                 |

#### 4. IDENTIFICATION

DESCRIBE VIEW, DIRECTION, ETC.

## Southeast chamber, Jethro Coffin House

to an a sure a should be