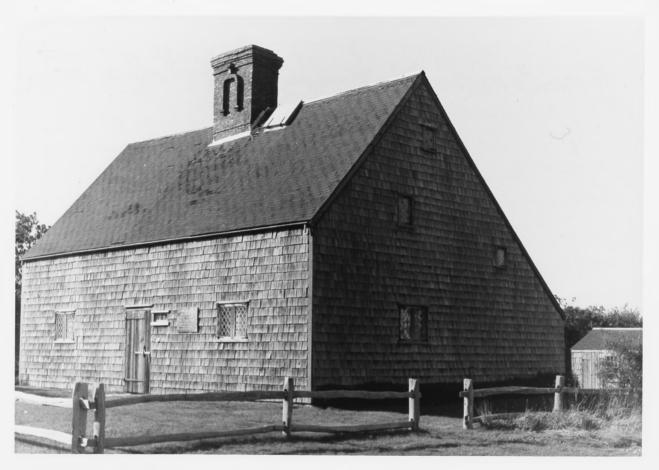

4. IDENTIFICATION

DESCRIBE VIEW, DIRECTION, ETC.

Front or south facade, Jethro Coffin House

FORM 10-301 A (6/72)