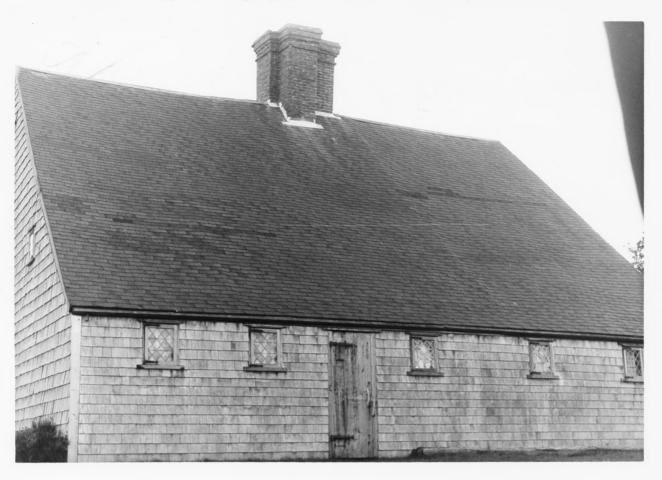

4. IDENTIFICATION

DESCRIBE VIEW, DIRECTION, ETC.

Rear or north of Jethro Coffin House

FORM 10-301 A (6/72)