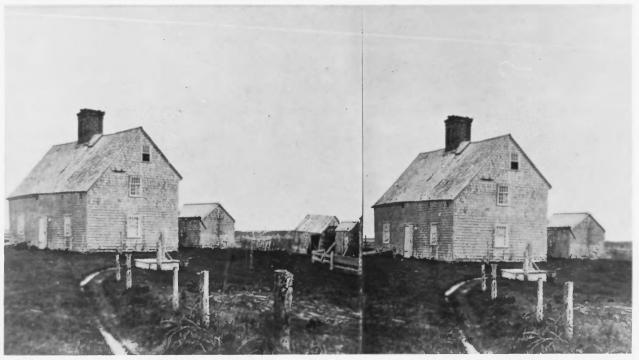

FORM 10-301 A (6/72)

## UNITED STATES DEPARTMENT OF THE INTERIOR NATIONAL PARK SERVICE NATIONAL REGISTER OF HISTORIC PLACES PROPERTY PHOTOGRAPH FORM

(Type all entries - attach to or enclose with photograph)

| 1. NAME                                                      |                     |                                       |
|--------------------------------------------------------------|---------------------|---------------------------------------|
| COMMON                                                       | AND/OR HISTORIC     | NUMERIC CODE (Assigned by NPS)        |
| Jethro Coffin House                                          | Jethro Coffin House | Massachusetts (25)<br>Nantucket (019) |
| 2. LOCATION                                                  |