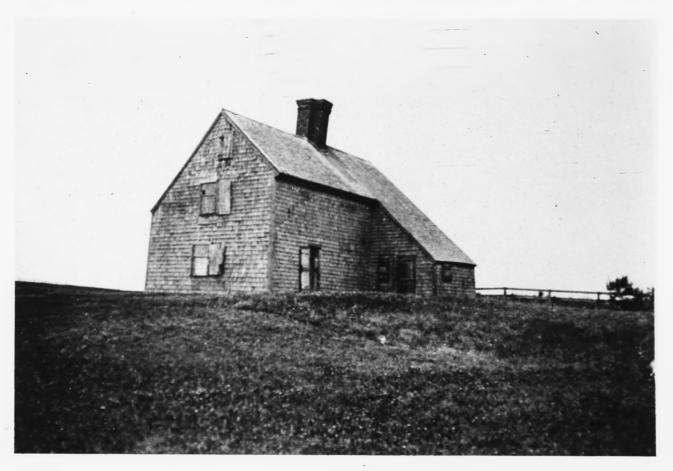

DESCRIBE VIEW, DIRECTION, ETC.

Jethro Coffin House, rear view, prior to rebuilding

3

FORM 10-301 A (6/72)