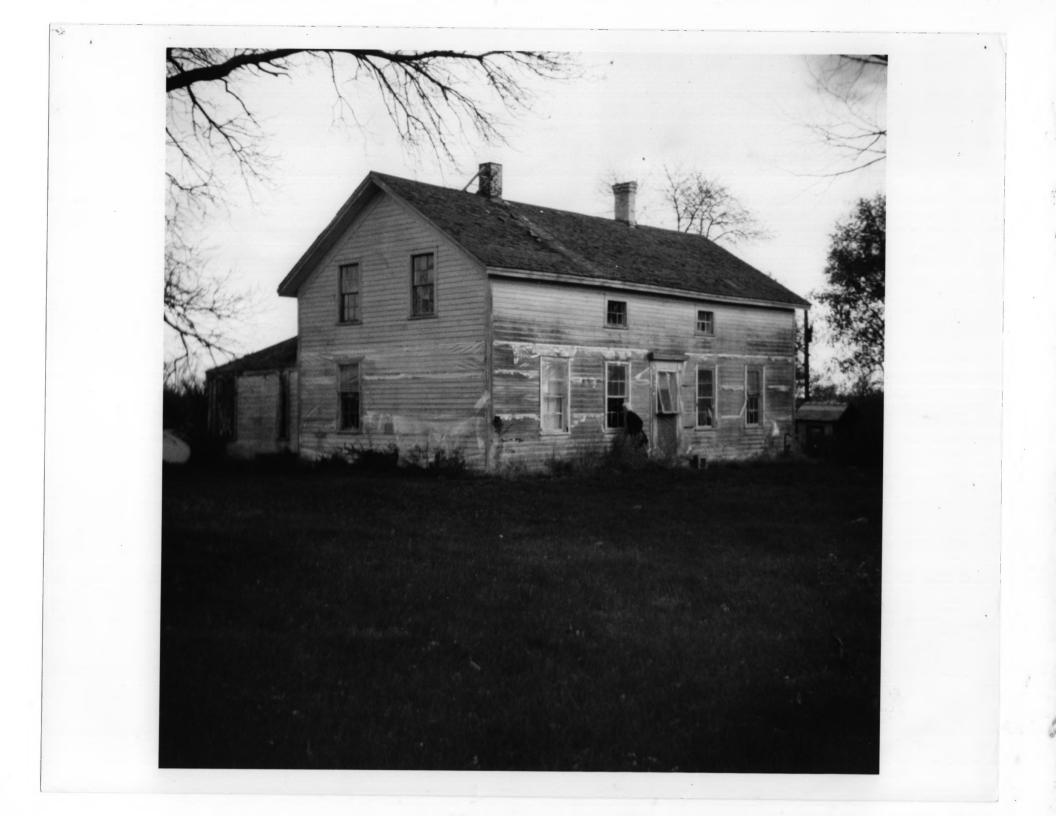

LEWIS FARMHOUSE, Farm Drive (STH A), Boardman vicintity, St. Croix Co., Wisc. Photo by Edward V. Lofstrom, October, 1979; neg. in possession of photographer. Facing northeast, BEFORE RESTORATION. Photo #3 of 4. FEB 1 6 1982