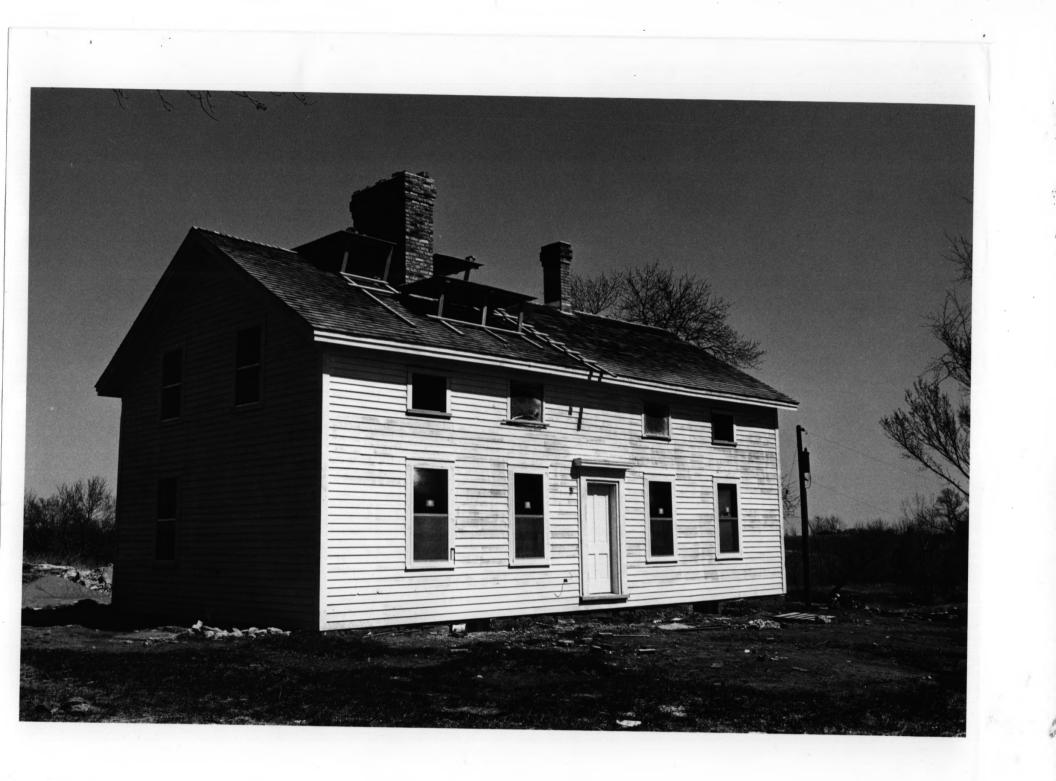

LEWIS FARMHOUSE, Farm Drive (CTH A), Boardman vicinity, St. Croix Co., Wisc. Photo by Diane H. Filipowicz, Sept., 1981. Neg. at Wisc. Hist. Society. Facing northeast. Photo #1 of 4. FEB 16 1982

LEWIS FARMHOUSE, Farm Drive (CTH A), Boardman vicinity, St. Croix Co., Wisc. Photo by Diane H. Filipowicz, Sept., 1981. Neg. at Wisc. Hist. Society. Facing north. Photo #2 of 4. **FEB 1 6 1982** 