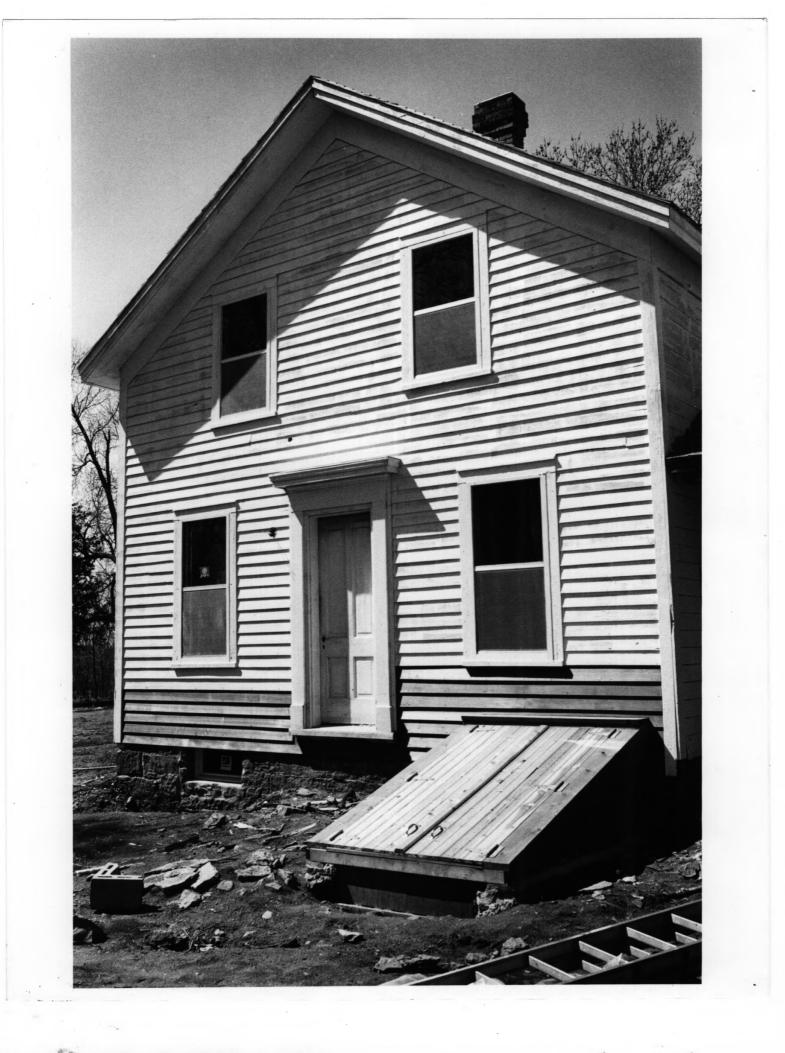

LEWIS FARMHOUSE, Farm Drive (CTH A), Boardman vicinity, St. Croix Co., Wisc. Photo by Diane H. Filipowicz, Sept., 1981. Neg. at Wisc. Hist. Society. Facing northeast. Photo #1 of 4. FEB 16 1982

LEWIS FARMHOUSE, Farm Drive (CTH A), Boardman vicinity, St. Croix Co., Wisc. Photo by Diane H. Filipowicz, Sept., 1981. Neg. at Wisc. Hist. Society. Facing north. Photo #2 of 4. **FEB 1 6 1982** 