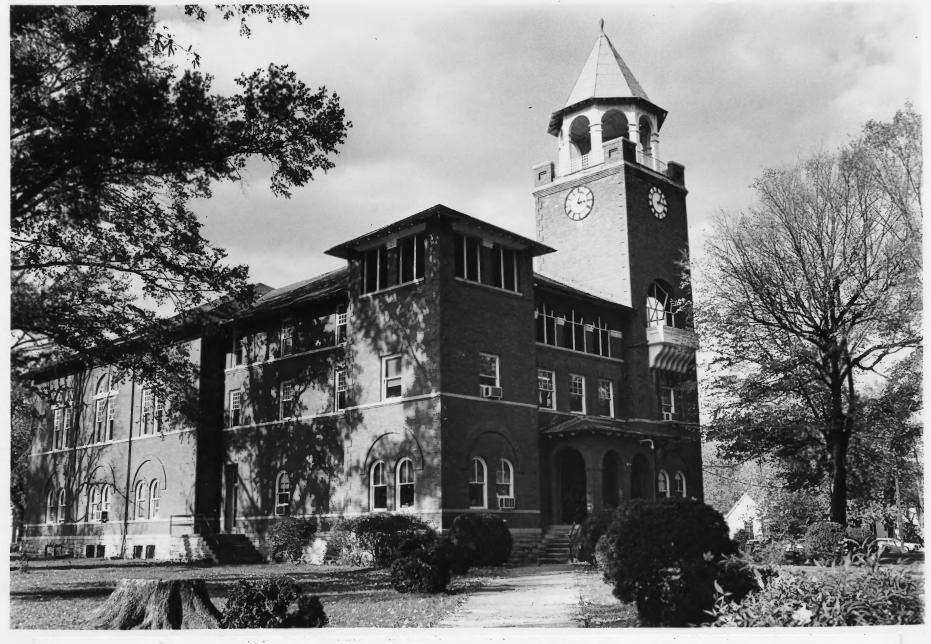

Rhea County Courthouse

Dayton, Tennessee

November 1975

Photo: AASLH

Mary Jane Gregory, HHSLH Neg. filed at Historic Sites Survey, NPS. November 1975 170

View from southeast, showing south side and front (east) facade.