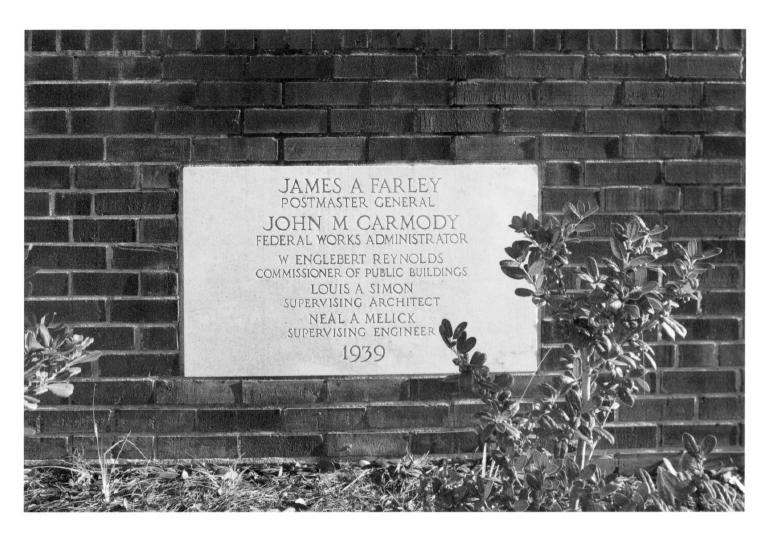

United States Post Office Adel, Cook County, Georgia Photograph | of 34

United States Post Office Adel, Cook County, Georgia Photograph 2 of 34

United States Post Office Adel, Cook County, Georgia Photograph 3 of 34