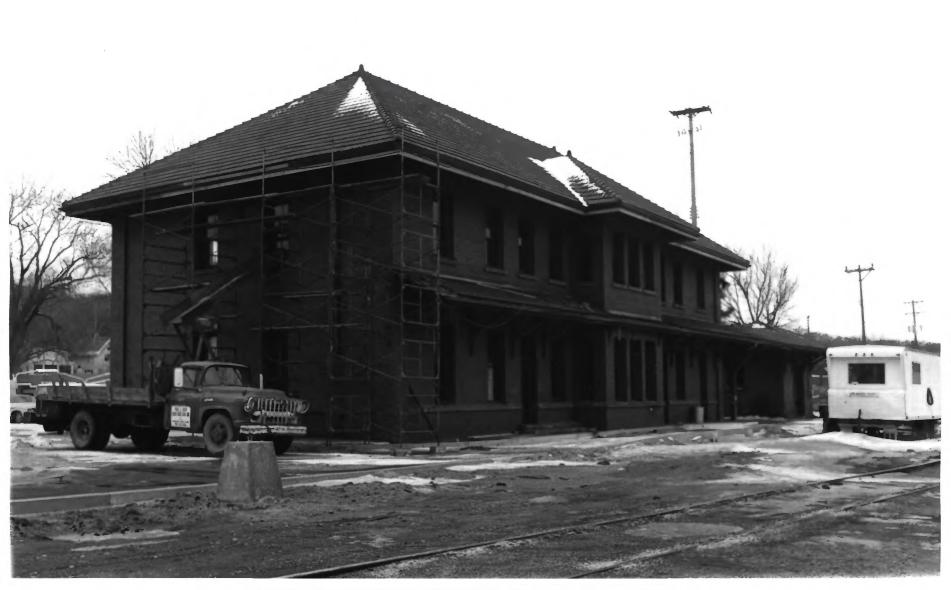

```
Chicago Great Western Depot
Red Wing, MN; Goodhue County
                   JUN
Britta Bloomberg
January 1980
Minnesota Historical Society, 690
  Cedar Street, St. Paul, MN 55101
North facade
                      APR 1 5 1980
0340 7/13
```