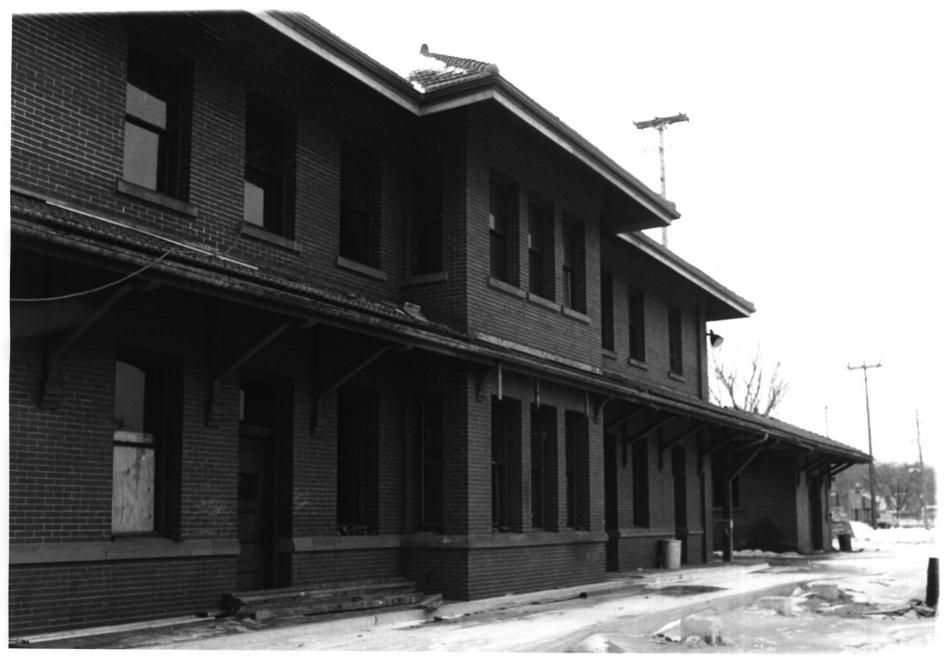

```
Chicago Great Western Depot
Red Wing, MN; Goodhue County
                   JUN
Britta Bloomberg
January 1980
Minnesota Historical Society, 690
  Cedar Street, St. Paul, MN 55101
North facade
                      APR 1 5 1980
0340 7/13
```