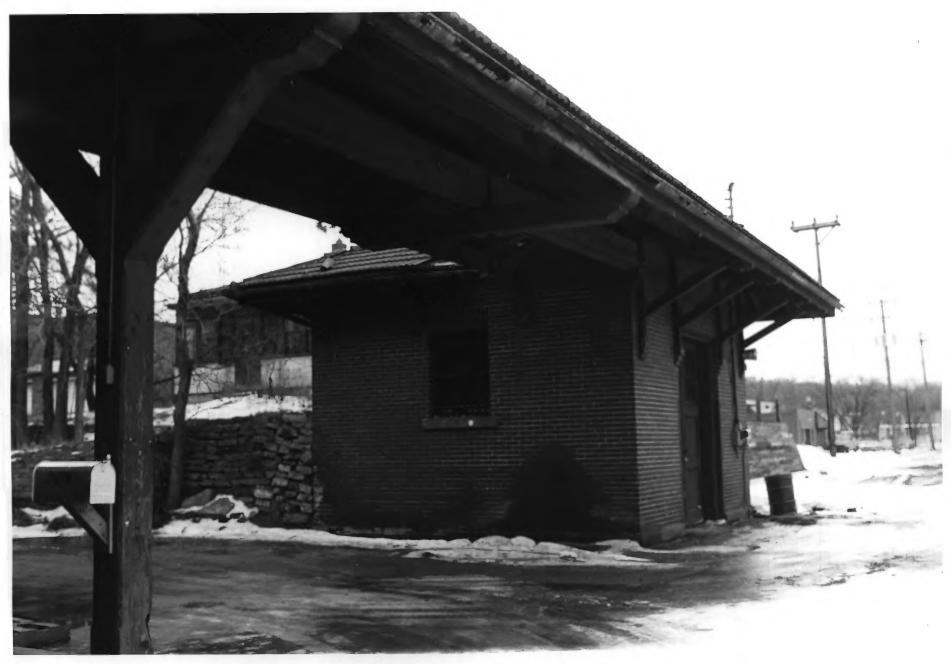

```
Chicago Great Western Depot
Red Wing, MN; Goodhue County
Britta Bloomberg
January 1980
Minnesota Historical Society,
  Cedar Steeet, St. Paul, MN 55101
Baggage room, facing SW APR 15 1980
```