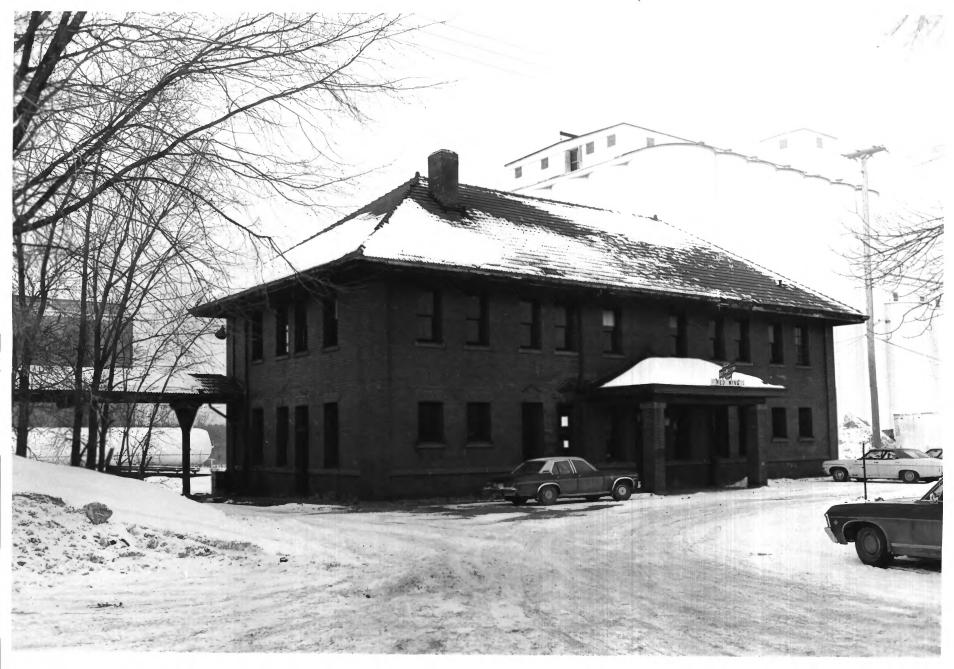

Chicago Great Western Depot Red Wing, MN; Goodhue County B. Michael Zuckerman December 1978 Minnesota Historical Society, 690 Cedar Street, St. Paul, MN 55101 South facade APR 1 5 1980 02813/16A

| Chicago Great Western Depot<br>Red Wing, MN; Goodhue County | 2/4   |
|-------------------------------------------------------------|-------|
| Britta Bloomberg JUN 4                                      | 1000  |
| January 1980                                                | 1300  |
| Minnesota Historical Society,                               | 690   |
| Cedar Street, St. Paul, MN                                  | 55101 |
| North facade APR 15                                         | 1000  |
| 03407/14 APK 13                                             | 1200  |