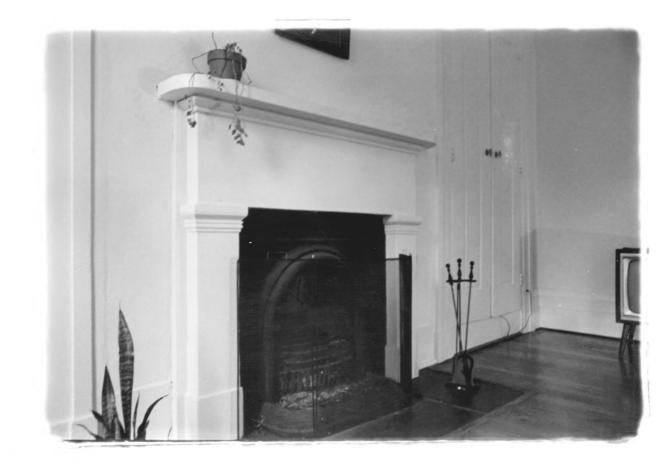

Photo 4 The John Baughman House Lincoln County, Kentucky Parlor mantel and Press. D.C. 2.2 1978 Daniel Kidd Kentucky Heritage Commission July, 1978

Photo 5 The John Baughman House 7 1978 Lincoln County, Kentucky Smokehouse to immediate rear of residence. DEC 22 1978 Photographer facing south. Daniel Kidd Kentucky Heritage Commission Julv. 1978