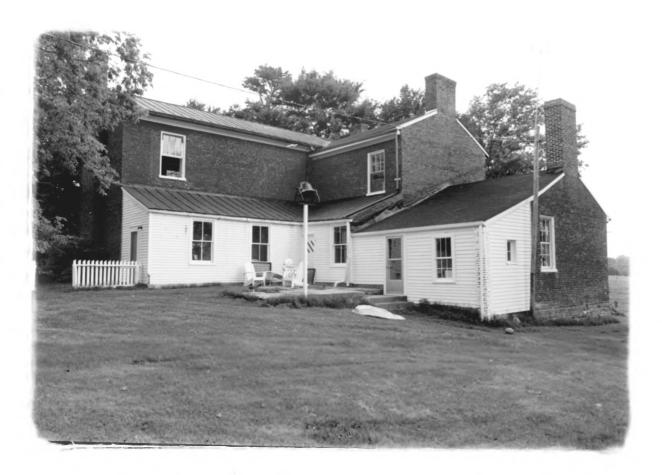

## Photo 2 The John Baughman House Lincoln County, Kentucky

- Exterior view Photographer facing north
- Daniel Kidd Kentucky Heritage Commission July, 1978

NOV 7 Photo 3 1978 The John Baughman House Lincoln County, Kentucky Central Stairhall Note flooring, baseboard, doors and frames. DEC 4 1978 Daniel Kidd Kentucky Heritage Commission Julv. 1978