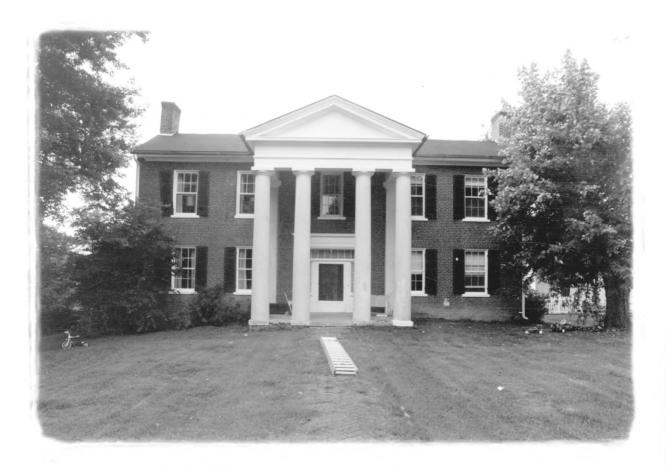

- Photo l The John Baughman House Lincoln County, Kentucky
- Facade DEC 2 2 1978 Photographer facing south. Daniel Kidd Kentucky Heritage Commission July, 1978