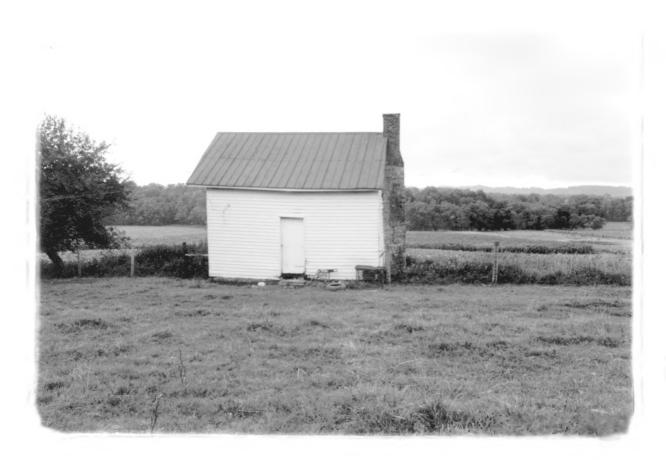

Photo 4 The John Baughman House Lincoln County, Kentucky Parlor mantel and Press. D.C. 2.2 1978 Daniel Kidd Kentucky Heritage Commission July, 1978

Photo 5 The John Baughman House 7 1978 Lincoln County, Kentucky Smokehouse to immediate rear of residence. DEC 22 1978 Photographer facing south. Daniel Kidd Kentucky Heritage Commission Julv. 1978