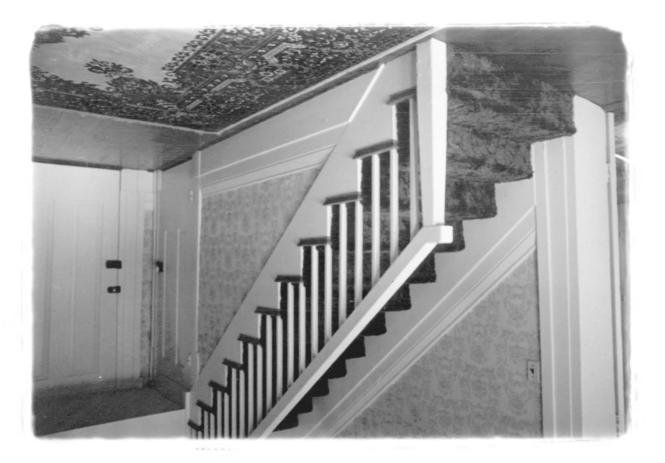

## Photo 2 The John Baughman House Lincoln County, Kentucky

- Exterior view Photographer facing north
- Daniel Kidd Kentucky Heritage Commission July, 1978

NOV 7 Photo 3 1978 The John Baughman House Lincoln County, Kentucky Central Stairhall Note flooring, baseboard, doors and frames. DEC 4 1978 Daniel Kidd Kentucky Heritage Commission Julv. 1978