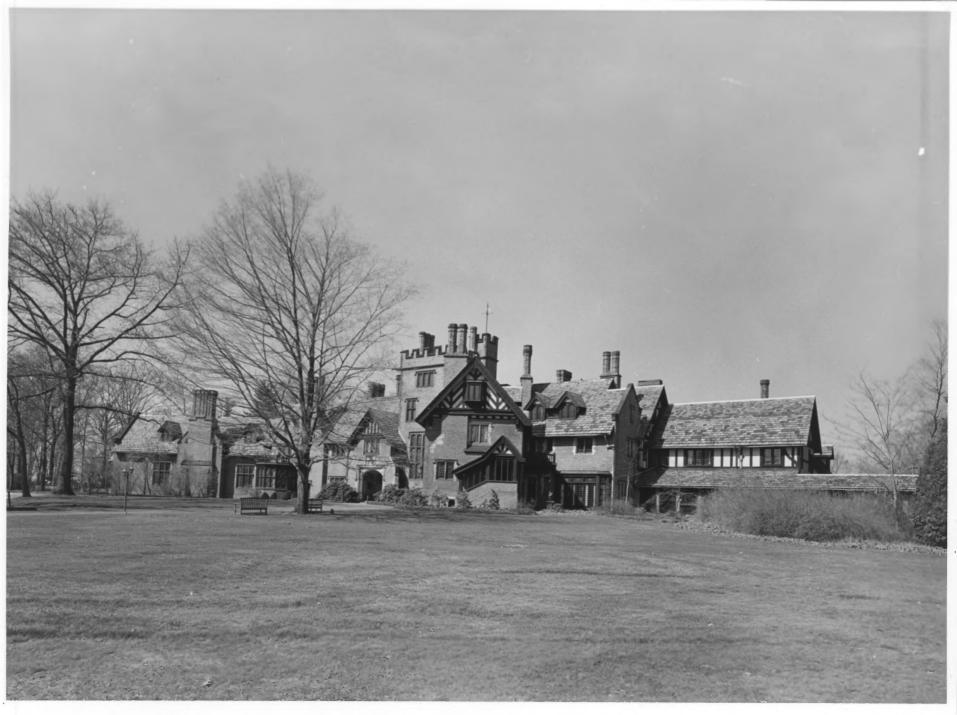

| Ohio |  |
|------|--|
|      |  |

Summit

FOR NPS USE ONLY

ENTRY NUMBER DATE

| NAME<br>COMMON:   | Cton Uniot Holl s                                                                | d Condone  |          |            |           |
|-------------------|----------------------------------------------------------------------------------|------------|----------|------------|-----------|
|                   | Stan Hywet Hall an                                                               | ia Gardens |          |            |           |
| AND/OR HISTORIC:  | · · · · · · · · · · · · · · · · · · ·                                            |            |          |            | 000000000 |
| LOCATION          |                                                                                  |            |          |            |           |
| STREET AND NUMBER | ₹:                                                                               |            |          | -5.7       |           |
|                   | 714 North Portage                                                                | Path       | /        | 14,777 6   | >         |
| CITY OR TOWN:     |                                                                                  |            | 13       | /          | 7         |
|                   | Akron                                                                            |            | //       |            | A.        |
| STATE:            |                                                                                  | CODE COUN  | TY:      | RECEIVED.  |           |
|                   | Ohio                                                                             | 039        | Summit   | RECLI      | 800       |
| PHOTO REFERENCE   |                                                                                  | 1 000 1    | Guillite |            | -         |
| PHOTO CREDIT:     | Walt Long                                                                        |            | 1,1-     | DECO       |           |
| DATE OF PHOTO:    | 1973                                                                             |            | 1:1      | NATIONAL   | -         |
| NEGATIVE FILED AT |                                                                                  |            | 1        | REGISTER   |           |
| TEGATIVE FILED AT |                                                                                  |            | 1:       | REGIST     | 1         |
| IDENTIFICATION    | Walt Long, Akron                                                                 |            |          |            |           |
| DESCRIBE VIEW, DI | BECTION ETC                                                                      |            |          | 1.04(1.1)  |           |
| DESCRIBE VIEW, DI |                                                                                  |            |          | - Carlotte |           |
|                   | East front of the Manor House taken from the Elliptica Meadow looking southwest. |            |          |            | ca1       |
|                   |                                                                                  |            |          |            |           |