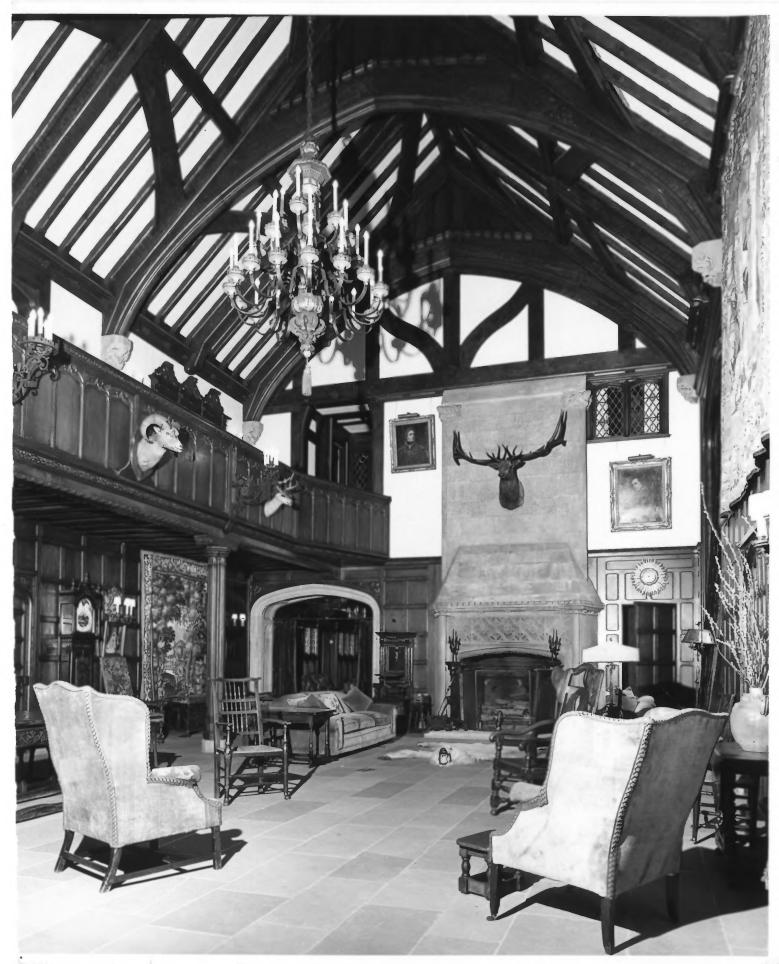

# PROPERTY PHOTOGRAPH FORM

| STATE Ohio     |      |
|----------------|------|
| COUNTY Summit  |      |
| FOR NPS USE ON | LY   |
| ENTRY NUMBER   | DATE |
| LAM 1 77 107F  |      |

| 1. | NAME               |            |           |       |                | 1 1010 |        |
|----|--------------------|------------|-----------|-------|----------------|--------|--------|
|    | COMMON:            | Stan Hywet | Hall and  | Garde | ns             |        |        |
|    | AND/OR HISTORIC:   |            |           |       |                |        |        |
| 2. | LOCATION           |            |           |       |                |        |        |
|    | STREET AND NUMBER: | 714 North  | Portage P | ath . |                |        |        |
|    | CITY OR TOWN:      | Akron      |           | 1     |                |        | 7      |
|    | STATE:             | Ohio       |           | 039   | COUNTY: Summit | BILL   | 1 (V)  |
| 3. | PHOTO REFERENCE    |            |           |       | 7              |        |        |
|    | PHOTO CREDIT:      | Walt Long  |           |       |                | CHEL   | . 7    |
|    | DATE OF PHOTO:     | 1973       |           |       | /              | RECT   | 197h   |
|    | NEGATIVE FILED AT: | Walt Long, | Akron     |       |                | EC31   | AL     |
| 4  | IDENTIFICATION     |            |           |       |                | W      | 10,400 |
|    | DESCRIBE VIEW, DIR | Great Hall | looking   | south | 5              | S. S.  | EGIS   |
|    | #10-17             | STORE HAIT | TOOKING   |       | ()H6           |        | 0      |