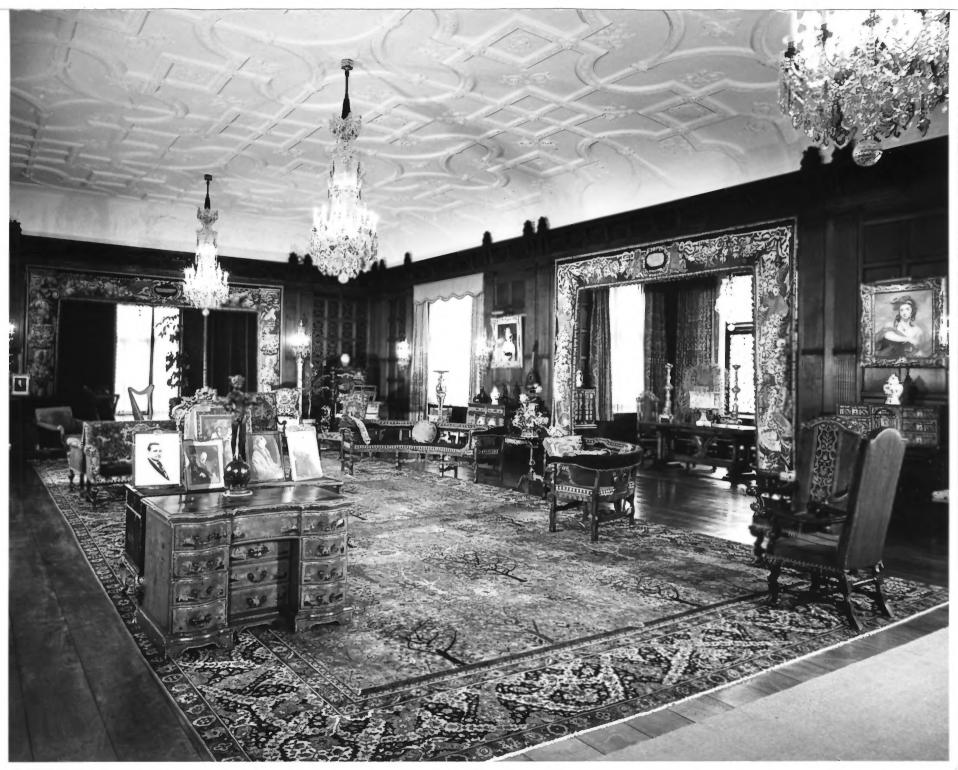

# PROPERTY PHOTOGRAPH FORM

| STATE Ohio     |      |
|----------------|------|
| COUNTY Summit  |      |
| FOR NPS USE ON | LY   |
| ENTRY NUMBER   | DATE |
| LAM 1 77 107F  |      |

| 1. | NAME               |            |           |       |                | 1 1010 |        |
|----|--------------------|------------|-----------|-------|----------------|--------|--------|
|    | COMMON:            | Stan Hywet | Hall and  | Garde | ns             |        |        |
|    | AND/OR HISTORIC:   |            |           |       |                |        |        |
| 2. | LOCATION           |            |           |       |                |        |        |
|    | STREET AND NUMBER: | 714 North  | Portage P | ath . |                |        |        |
|    | CITY OR TOWN:      | Akron      |           | 1     |                |        | 7      |
|    | STATE:             | Ohio       |           | 039   | COUNTY: Summit | BILL   | 1 (V)  |
| 3. | PHOTO REFERENCE    |            |           |       | 7              |        |        |
|    | PHOTO CREDIT:      | Walt Long  |           |       |                | CHEL   | . 7    |
|    | DATE OF PHOTO:     | 1973       |           |       | /              | RECT   | 197h   |
|    | NEGATIVE FILED AT: | Walt Long, | Akron     |       |                | EC31   | AL     |
| 4  | IDENTIFICATION     |            |           |       |                | W      | 10,400 |
|    | DESCRIBE VIEW, DIR | Great Hall | looking   | south | 5              | S. S.  | EGIS   |
|    | #10-17             | STORE HAIT | TOOKING   |       | ()H6           |        | 0      |