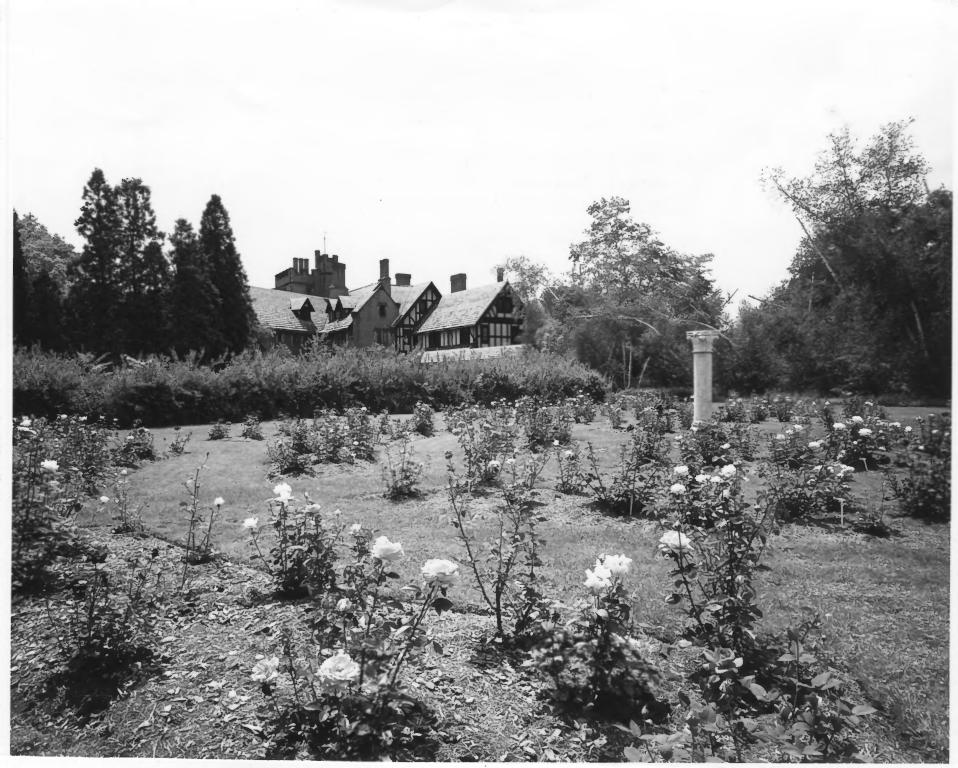

| STATE  | Ohio           |      |
|--------|----------------|------|
| COUNTY | Summit         | 4    |
|        | FOR NPS USE ON | LY   |
| ENT    | RY NUMBER      | DATE |

| (1) pe un en       | uries - attach to or enclose             | with photog |         | JAN      | 17.       |          |   |
|--------------------|------------------------------------------|-------------|---------|----------|-----------|----------|---|
| NAME               |                                          |             |         |          | 1, 1975   |          |   |
| COMMON:            | Stan Hywet Hall an                       | d Gardens   |         |          |           |          |   |
| AND/OR HISTORIC:   |                                          |             |         |          |           |          |   |
| LOCATION           |                                          |             |         |          |           |          |   |
| STREET AND NUMBER: | 714 North Portage                        | Path        |         |          | 119       | TITO     | - |
| CITY OR TOWN:      | Akron                                    |             |         |          | 33        | 1        | < |
| STATE:             | Ohio                                     | 039 co      | OUN TY: | Summit   | FCENE     | 197h -   | С |
| PHOTO REFERENCE    |                                          |             |         | 199      | - 3       | <b>.</b> |   |
| PHOTO CREDIT:      | Walt Long                                |             |         | 104      | 50.       | Wick     | - |
| DATE OF PHOTO:     | 1973                                     |             |         | 1-1      | 0.        | ATTE     |   |
| NEGATIVE FILED AT: | Walt Long, Akron                         |             |         | 10       |           | RE       | G |
| IDENTIFICATION     |                                          |             |         |          |           | 11/1     | 1 |
| DESCRIBE VIEW, DIR | ECTION, ETC.                             |             |         |          | - Comment | 1Nin     |   |
|                    | North wings of Man<br>Garden looking sou |             | taken   | from Ros | se        |          |   |