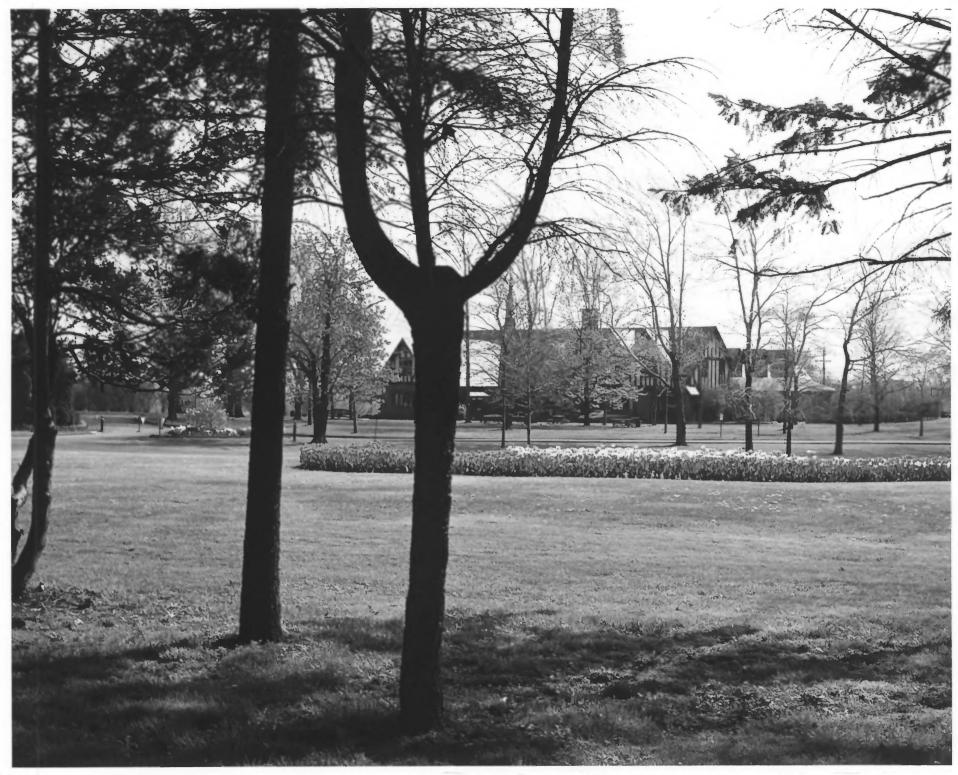

| Ohio |  |
|------|--|
|      |  |

Summit

FOR NPS USE ONLY

ENTRY NUMBER DATE

| NAME<br>COMMON:   | Cton Uniot Holl s                                                                | d Condone  |          |            |           |
|-------------------|----------------------------------------------------------------------------------|------------|----------|------------|-----------|
|                   | Stan Hywet Hall an                                                               | ia Gardens |          |            |           |
| AND/OR HISTORIC:  | · · · · · · · · · · · · · · · · · · ·                                            |            |          |            | 000000000 |
| LOCATION          |                                                                                  |            |          |            |           |
| STREET AND NUMBER | ₹:                                                                               |            |          | -5.7       |           |
|                   | 714 North Portage                                                                | Path       | /        | 14,777 6   | >         |
| CITY OR TOWN:     |                                                                                  |            | 13       | /          | 7         |
|                   | Akron                                                                            |            | //       |            | A.        |
| STATE:            |                                                                                  | CODE COUN  | TY:      | RECEIVED.  |           |
|                   | Ohio                                                                             | 039        | Summit   | RECLI      | 800       |
| PHOTO REFERENCE   |                                                                                  | 1 000 1    | Guillite |            | -         |
| PHOTO CREDIT:     | Walt Long                                                                        |            | 1,1-     | DECO       |           |
| DATE OF PHOTO:    | 1973                                                                             |            | 1:1      | NATIONAL   | -         |
| NEGATIVE FILED AT |                                                                                  |            | 1        | REGISTER   |           |
| TEGATIVE FILED AT |                                                                                  |            | 1:       | REGIST     | 1         |
| IDENTIFICATION    | Walt Long, Akron                                                                 |            |          |            |           |
| DESCRIBE VIEW, DI | BECTION ETC                                                                      |            |          | 1.04(1.1)  |           |
| DESCRIBE VIEW, DI |                                                                                  |            |          | - Carlotte |           |
|                   | East front of the Manor House taken from the Elliptica Meadow looking southwest. |            |          |            | ca1       |
|                   |                                                                                  |            |          |            |           |