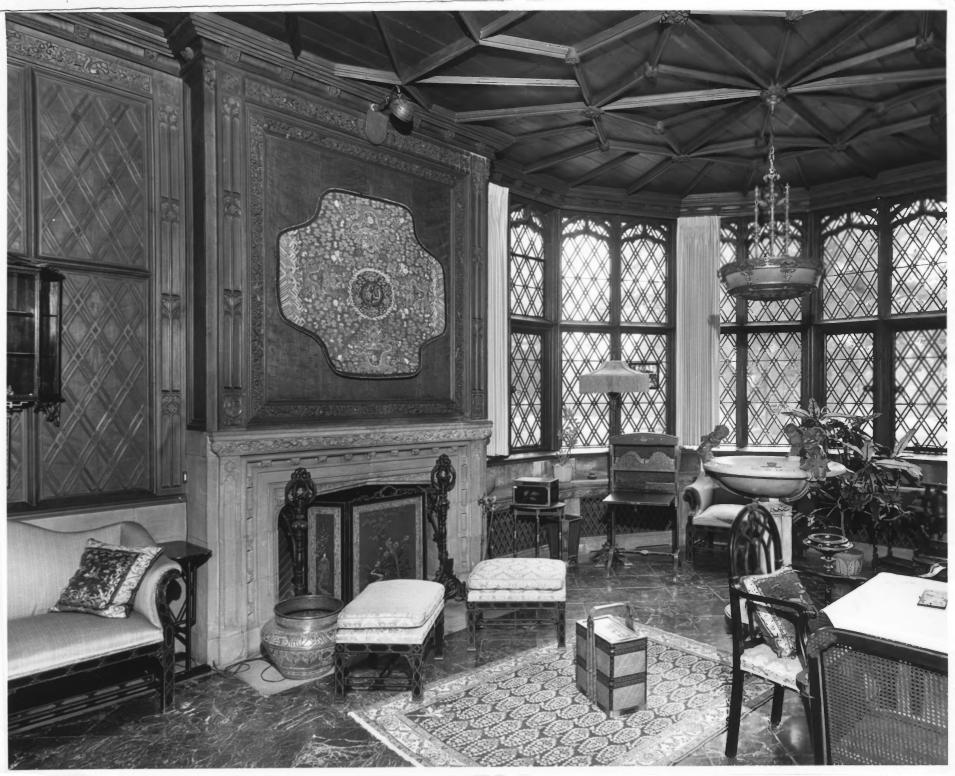

## NATIONAL REGISTER OF HISTORIC PLACES PROPERTY PHOTOGRAPH FORM

Ohio
COUNTY
Summit
FOR NPS USE ONLY
ENTRY NUMBER DATE

| AND/OR HISTORIC:  |                             |           |               |              |
|-------------------|-----------------------------|-----------|---------------|--------------|
| LOCATION          |                             |           |               |              |
| STREET AND NUMBE  | 714 North Portage           | Path      |               |              |
| CITY OR TOWN:     | Akron                       |           |               |              |
| STATE:            | Ohio                        | 039 cou   | Summit Summit | 7 coo<br>153 |
| . PHOTO REFERENC  |                             |           | ZX            | - W \        |
| PHOTO CREDIT:     | Mr. Walt Long               |           | 134 5         | 1 V          |
| DATE OF PHOTO:    | 1973                        |           | N N           | 164          |
| NEGATIVE FILED AT | r. Walt Long<br>Akron, Ohio |           |               | X4 -         |
| LIDENTIFICATION   |                             |           | , O, X        | 5 2 10       |
| DESCRIBE VIEW, D  |                             |           | 0 3           | 5            |
|                   | Music room lookin           | ng south. |               | E /-/        |
|                   |                             | 0         |               | /            |