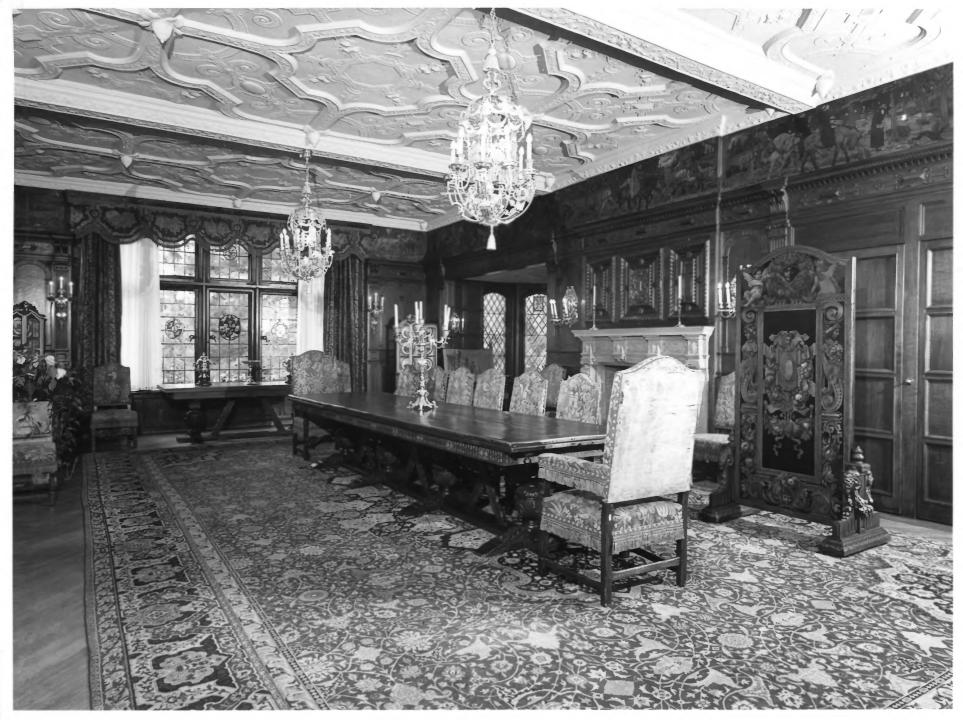

| STATE:                                                                                                                                                                                   |      | COMMON:            | Stan Hywet Hall and | Garde  | ns      |        |                    |
|------------------------------------------------------------------------------------------------------------------------------------------------------------------------------------------|------|--------------------|---------------------|--------|---------|--------|--------------------|
| STREET AND NUMBER:  714 North Portage Path  CITY OR TOWN:  Akron  STATE:  Ohio  3. PHOTO REFERENCE  PHOTO CREDIT:  Walt Long  DATE OF PHOTO:  1973  NEGATIVE FILED AT:  Walt Long, Akron |      | AND/OR HISTORIC:   |                     |        |         |        | ****************** |
| 714 North Portage Path  CITY OR TOWN:  Akron  STATE:  Ohio  3. PHOTO REFERENCE  PHOTO CREDIT:  Walt Long  DATE OF PHOTO:  1973  NEGATIVE FILED AT:  Walt Long, Akron                     | 2. 1 | LOCATION           |                     |        |         |        |                    |
| CITY OR TOWN:  Akron  STATE:  Ohio  Ohio  3. PHOTO REFERENCE  PHOTO CREDIT:  Walt Long  DATE OF PHOTO:  1973  NEGATIVE FILED AT:  Walt Long, Akron                                       |      | STREET AND NUMBER: |                     |        |         |        |                    |
| Akron  STATE: Ohio Ohio O39 Summit  Summit Ohio O39 Summit Ohio O39 OATE OF PHOTO: DATE OF PHOTO: Walt Long Walt Long, Akron Walt Long, Akron                                            |      |                    | 714 North Portage F | ath    |         |        |                    |
| Ohio Ohio Ohio Ohio Ohio Ohio Ohio Ohio                                                                                                                                                  |      | CITY OR TOWN:      |                     |        |         |        |                    |
| Ohio 039 Summit 15:  3. PHOTO REFERENCE PHOTO CREDIT: Walt Long DATE OF PHOTO: 1973 NEGATIVE FILED AT: Walt Long, Akron                                                                  |      |                    | Akron               | 41 1 1 |         |        |                    |
| PHOTO REFERENCE  PHOTO CREDIT: Walt Long  DATE OF PHOTO: 1973  NEGATIVE FILED AT:  Walt Long, Akron                                                                                      |      | STATE:             |                     | CODE   | COUNTY: |        | CODE               |
| PHOTO CREDIT: Walt Long DATE OF PHOTO: 1973 NEGATIVE FILED AT: Walt Long, Akron                                                                                                          |      |                    | Ohio                | 039    | Summit  | 10,    | 153                |
| DATE OF PHOTO: 1973 NEGATIVE FILED AT: Walt Long, Akron                                                                                                                                  | 3. j | PHOTO REFERENCE    | - Page              |        |         |        |                    |
| Walt Long, Akron                                                                                                                                                                         |      | PHOTO CREDIT:      | Walt Long           | 1811   | 131     | A).    | 1                  |
| Walt Long, Akron                                                                                                                                                                         |      | DATE OF PHOTO:     | 1973                |        | Y       | VED /  |                    |
| A UDENTIFICATION                                                                                                                                                                         |      | NEGATIVE FILED AT: |                     |        | C. RECO | -11    | -81                |
| DESCRIBE VIEW, DIRECTION, ETC.  Dining room looking west.                                                                                                                                |      |                    | Walt Long, Akron    |        |         | 1 1914 |                    |
| Dining room looking west.                                                                                                                                                                | 4.   | IDENTIFICATION     |                     |        | OFL.    | 24     |                    |
| Dining room looking west.                                                                                                                                                                |      | DESCRIBE VIEW, DIR | ECTION, ETC.        |        |         | TIONAL | .9/                |
| REC                                                                                                                                                                                      |      |                    | Dining room looking | west.  | N       | GISTER | 1                  |
|                                                                                                                                                                                          |      |                    |                     |        | 13 F    | EC     | /                  |
| 100                                                                                                                                                                                      |      |                    |                     |        | 11/7    | 19     |                    |
| Contain Contain                                                                                                                                                                          |      |                    |                     |        | (12)    | THE    |                    |