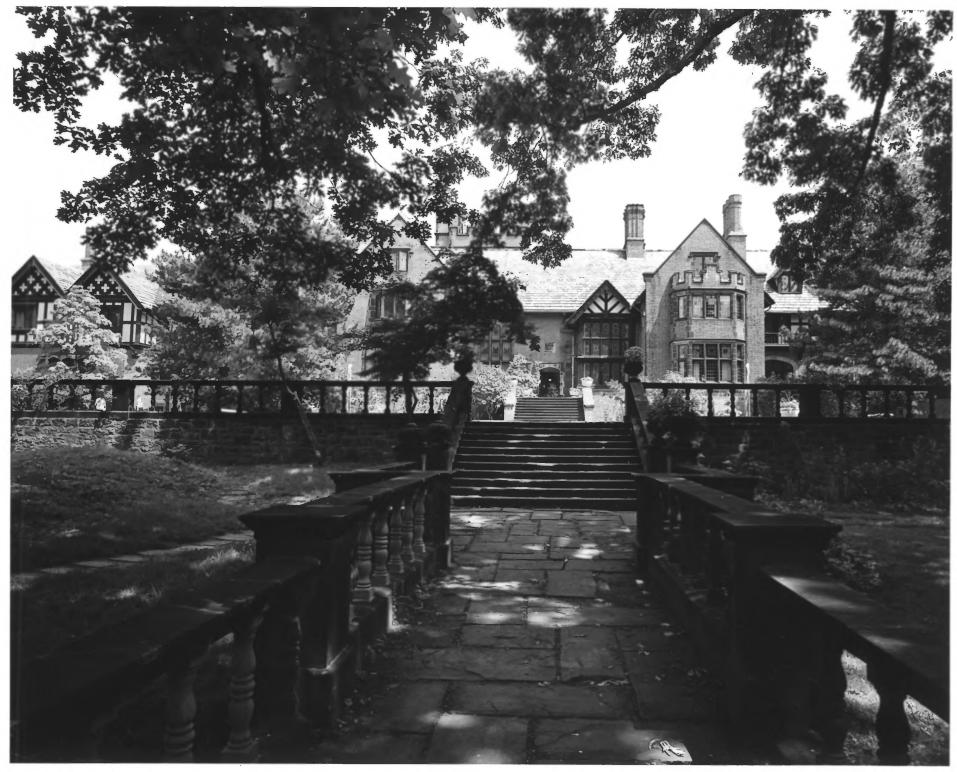

| COMMON:           | Stan Hywet Hall                    | and Gardens                    |                  |         |
|-------------------|------------------------------------|--------------------------------|------------------|---------|
| AND/OR HISTORIC:  |                                    |                                |                  |         |
| 2. LOCATION       |                                    |                                |                  |         |
| STREET AND NUMB   | 714 North Porta                    | ige Path                       | 121              | 197     |
| CITY OR TOWN:     | Akron                              |                                | (3)              | an      |
| STATE:            | Ohio                               | CODE COUNTY:                   | Summit RECE      | 153     |
| . PHOTO REFERENC  | E ,                                |                                | 100              | 5)      |
| PHOTO CREDIT:     | Walt Long                          |                                | 1-1 Dr           | JAM     |
| DATE OF PHOTO:    | 1973                               |                                | 107 4            | TIVITER |
| NEGATIVE FILED A  | walt Long, Akro                    | on                             | 13               | REGIS   |
| 4. IDENTIFICATION |                                    |                                | X J 12-          |         |
| DESCRIBE VIEW,    | DIRECTION, ETC.                    |                                | 10               |         |
|                   | West front of M<br>west lookout lo | Manor House, west ooking east. | terraces taken i | from    |
| # 500             | 10                                 |                                |                  |         |