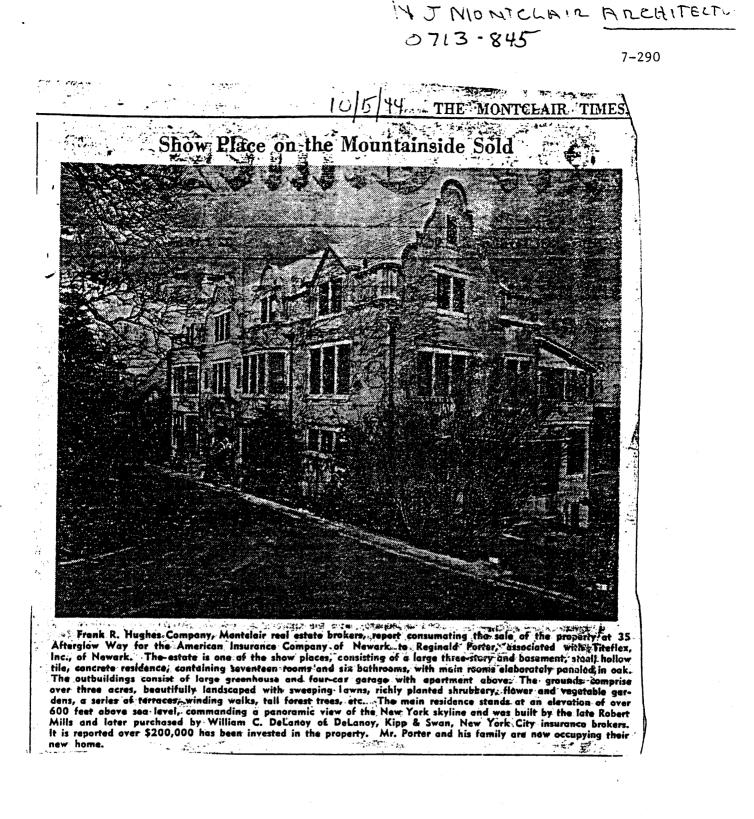

5

House sited close to road w/2 entry ways, on 193' x 260' lot. Site drops sharply from broad terrace across the east elevation.

٤.,

. 1

| Less than one acre.                                                                                                                                                                                                                                                                                                                                                                                                                                                                                                                                                                                                                                                                                                                                                                   |
|---------------------------------------------------------------------------------------------------------------------------------------------------------------------------------------------------------------------------------------------------------------------------------------------------------------------------------------------------------------------------------------------------------------------------------------------------------------------------------------------------------------------------------------------------------------------------------------------------------------------------------------------------------------------------------------------------------------------------------------------------------------------------------------|
| SURROUNDING ENVIRONMENT: Urban Suburban 🖾 Scattered Buildings 🗔<br>Open Space 🗆 Woodland 🗔 Residential 🖾 Agricuitural 🗔 Village 🗔<br>Industrial 🗋 Downtown Commerical 🗔 Highway Commercial 🗔 Other 🗔                                                                                                                                                                                                                                                                                                                                                                                                                                                                                                                                                                                  |
|                                                                                                                                                                                                                                                                                                                                                                                                                                                                                                                                                                                                                                                                                                                                                                                       |
| SIGNIFICANCE:                                                                                                                                                                                                                                                                                                                                                                                                                                                                                                                                                                                                                                                                                                                                                                         |
| This large residence was designed by A. F. Norris, a prolific local architect<br>who worked in a wide variety of styles. High stepped curvilinear gables and the<br>delicate leaded window tracery are two distinctive features of this Elizabethan<br>mansion.                                                                                                                                                                                                                                                                                                                                                                                                                                                                                                                       |
| As is usual w/ his designs, the interior w/ its coffered ceilings, heavy embossed mantels & panelled wainscotting reflects the correct historical exterior.                                                                                                                                                                                                                                                                                                                                                                                                                                                                                                                                                                                                                           |
| The vast scale of the building &its unique hillside setting, make it different from the many Tudor residences designed by the architect.                                                                                                                                                                                                                                                                                                                                                                                                                                                                                                                                                                                                                                              |
| This house was first called "Casa Enefer" and was built for Mr. Robert E. Mills.<br>He was secretary and treasurer of the Rajah Auto Supply Company of Bloomfield<br>which manufactured spark plugs. Property was later called "Casa Deldra" and<br>owned by William C. DeLanoy of DeLanoy, Kipp & Swan; New York City insurance<br>brokers. (Continued under "Comments.")                                                                                                                                                                                                                                                                                                                                                                                                            |
| ORIGINAL USE: Residence PRESENT USE: Residence<br>PHYSICAL CONDITION: Excellent  Good Pair Poor<br>REGISTER ELIGIBILITY: Yes  Possible No Part of District<br>THREATS TO SITE: Roads Development Zoning Deterioration<br>No Threat  Other<br>COMMENTS: A supplement to the Montclair Times printed in 1922 and called,<br>"Montclair in Pictures" shows the extensive gardens and terraces to the rear<br>of the residence. In 1944 the property was sold to Reginald Porter. This sale<br>was reported in the Montclair Times which pictured the house and called it a<br>"show place" on the mountain. The article described the grounds of over three<br>acres and noted the house was 600 feet above sea level with a "panoramic view<br>of the New York skyline."<br>REFERENCES: |
| Franklin Survey Company. <u>Atlas of Montclair, Glen Ridge, Cedar Grove &amp; Verona</u> ,<br>1933.                                                                                                                                                                                                                                                                                                                                                                                                                                                                                                                                                                                                                                                                                   |
| <u>City Directories</u> of Montclair & Bloomfield, 1914.<br>Dau's <u>N.J. Suburban Blue Book</u> , 1914.<br><u>Montclair Times</u> , October 5, 1944.                                                                                                                                                                                                                                                                                                                                                                                                                                                                                                                                                                                                                                 |
| RECORDED BY: Eleanor Price DATE:<br>ORGANIZATION: Preservation Montclair 6/25/81                                                                                                                                                                                                                                                                                                                                                                                                                                                                                                                                                                                                                                                                                                      |
| Form revised by EleanorPrice, November 14, 1984.                                                                                                                                                                                                                                                                                                                                                                                                                                                                                                                                                                                                                                                                                                                                      |