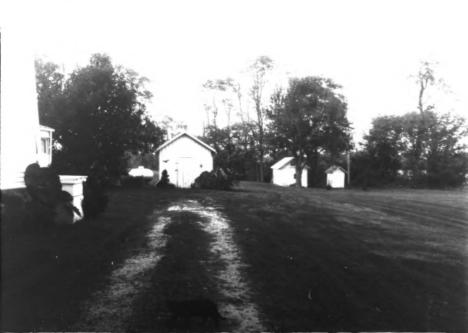

September, 1986

Date Taken

Site # SH 268 Photo # 15-33 (6)

Date Taken

Kentucky Heritage Council Frankfort, Kentucky 40601

Group Nomination Shelby County TOC MRA Historic Property Name Bushrod Figg residence Address Zaring Mill Road, SimpsonvilleQuad. Photographer C. Amos

Negative Location Kentucky Heritage Council View or Elevation from drive to north of house looking northwest to out buildings September, 1986

| Site # SH 268       | Kentucky Heritage Counci<br>Frankfort, Kentucky 4060 |       |
|---------------------|------------------------------------------------------|-------|
| Photo # 20-24 (7)   |                                                      | 40601 |
|                     | GI 11 0 MDA                                          |       |
| Group Nomination    | Shelby County MRA                                    |       |
| Historic Property N | lame Figg house                                      |       |
| Address W.S. Zar:   | ing Mill Road                                        |       |
| Photographer        | C. Amos                                              |       |
| Negative Location   | KHC, Frankfort                                       |       |
| View or Elevation   | meat house with shed and                             | privy |
| in yard looki       | ng NW from driveway                                  |       |
| Date Taken 1        | 2-1986                                               |       |