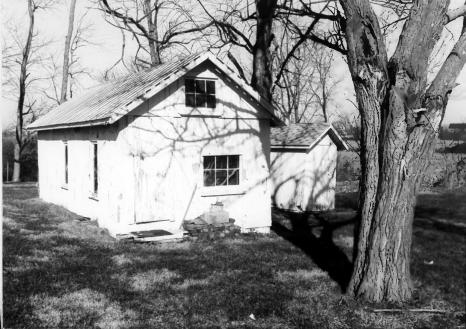

| Site # SH 268 Photo # 20-25 (8) | Kentucky Heritage Council<br>Frankfort, Kentucky 40601 |
|---------------------------------|--------------------------------------------------------|
| Group Nomination                | Shelby County MRA                                      |
| Historic Property N             | ame Figg house                                         |
| Address W.S. Zar:               | ing Mill Road                                          |
| Photographer                    | C. Amos                                                |
| Negative Location               | KHC, Frankfort                                         |
| View or Elevation               | storage shed and privy in                              |

north corner of site, looking north 12-1986

SH 268

Date Taken

Site # SH 268

Photo # 20-27 (2)

Kentucky Heritage Council Frankfort, Kentucky 40601

| Group Nomination Shelby County MRA            | , |
|-----------------------------------------------|---|
| Historic Property Name Bushrod Figg house     |   |
| Address W.S. Zaring Mill Road                 |   |
| Photographer C. Amos                          |   |
| Negative Location KHC, Frankfort              |   |
| View or Elevation graveyard in west corner of |   |
| site looking NW                               |   |
| Date Taken 12-1986                            | _ |