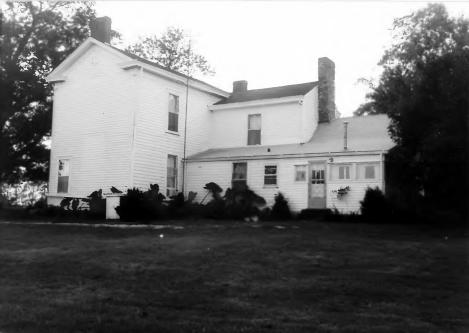

| Site # SH 268 Photo # 20-29 ① | Kentucky Heritage C<br>Frankfort, Kentucky |      |
|-------------------------------|--------------------------------------------|------|
| Group Nomination              | Shelby County MRA                          |      |
| Historic Property Na          | ame Bushrod Figg house                     |      |
| Address W.S. Zari             | ng Mill Road                               |      |
| Photographer C.               | Amos                                       |      |
| Negative Location             | KHC, Frankfort                             |      |
| View or Elevation _           | front of house looking                     | N-NW |
|                               |                                            | -4   |
| Date Taken                    | 12-1986                                    |      |