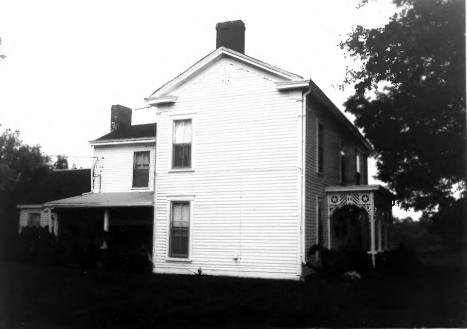

View or Elevation detail of front porch frieze

September, 1986

Group Nomination Shelby County TOC MRA

Site # SH 268

Photo # 15-36 ③

Date Taken

Kentucky Heritage Coun-Frankfort, Kentucky 400

Group Nomination Shelby County TOC MRA Historic Property Name Bushrod Figg residence Address Zaring Mill Road, Simpsonville Quad. Photographer C. Amos Negative Location Kentucky Heritage Council south side and real ell View or Elevation looking north