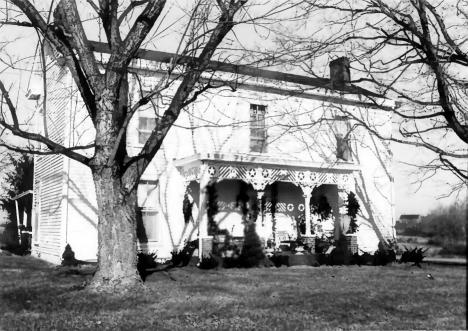

| Site # SH 268 Photo # 20-29 ① | Kentucky Heritage C<br>Frankfort, Kentucky |      |
|-------------------------------|--------------------------------------------|------|
| Group Nomination              | Shelby County MRA                          |      |
| Historic Property Na          | ame Bushrod Figg house                     |      |
| Address W.S. Zari             | ng Mill Road                               |      |
| Photographer C.               | Amos                                       |      |
| Negative Location             | KHC, Frankfort                             |      |
| View or Elevation _           | front of house looking                     | N-NW |
|                               |                                            | -4   |
| Date Taken                    | 12-1986                                    |      |