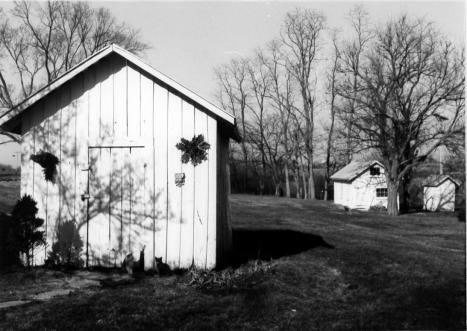

Negative Location Kentucky Heritage Council View or Elevation from drive to north of house looking northwest to out buildings September, 1986

| Site # SH 268       | Kentucky Heritage Counci<br>Frankfort, Kentucky 4060 |       |
|---------------------|------------------------------------------------------|-------|
| Photo # 20-24 (7)   |                                                      | 40601 |
|                     | GI 11 0 MDA                                          |       |
| Group Nomination    | Shelby County MRA                                    |       |
| Historic Property N | lame Figg house                                      |       |
| Address W.S. Zar:   | ing Mill Road                                        |       |
| Photographer        | C. Amos                                              |       |
| Negative Location   | KHC, Frankfort                                       |       |
| View or Elevation   | meat house with shed and                             | privy |
| in yard looki       | ng NW from driveway                                  |       |
| Date Taken 1        | 2-1986                                               |       |

| Site # SH 268 Photo # 20-25 (8) | Kentucky Heritage Council<br>Frankfort, Kentucky 40601 |
|---------------------------------|--------------------------------------------------------|
| Group Nomination                | Shelby County MRA                                      |
| Historic Property N             | ame Figg house                                         |
| Address W.S. Zar:               | ing Mill Road                                          |
| Photographer                    | C. Amos                                                |
| Negative Location               | KHC, Frankfort                                         |
| View or Elevation               | storage shed and privy in                              |