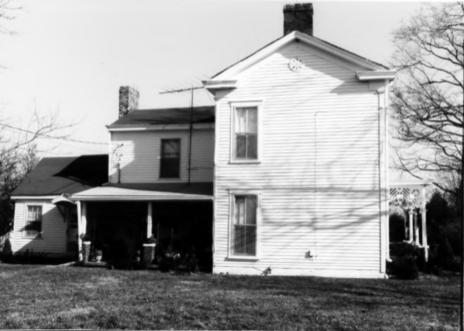

September, 1986

Site # SH 268

Photo # 20-28 (4)

Kentucky Heritage Council Frankfort, Kentucky 40601

Group Nomination Shelby County MRA Historic Property Name Bushrod Figg house Address W.S. Zaring Mill Road Photographer C. AMos Negative Location KHC, Frankfort View or Elevation south side of house with original rear portion to left; looking NW **Date Taken** 12-1986