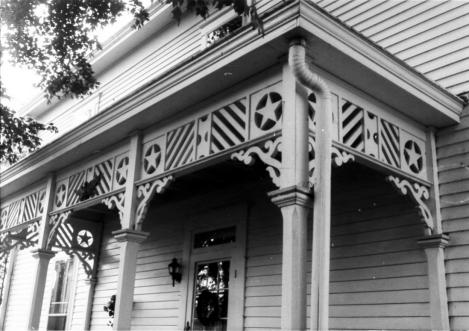

Site # SH 268

Photo # 15-35 ②

Date Taken

Frankfort, Kentucky 40601

Kentucky Heritage Council

Address Zaring Mill Road, Simpsonville Quad.

Photographer C. Amos

Negative Location Kentucky Heritage Council

View or Elevation detail of front porch frieze

September, 1986

Group Nomination Shelby County TOC MRA

Site # SH 268

Photo # 15-36 ③

Date Taken

Kentucky Heritage Coun-Frankfort, Kentucky 400

Group Nomination Shelby County TOC MRA Historic Property Name Bushrod Figg residence Address Zaring Mill Road, Simpsonville Quad. Photographer C. Amos Negative Location Kentucky Heritage Council south side and real ell View or Elevation looking north