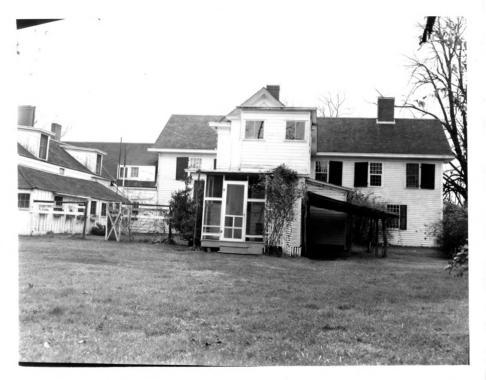

Main House, rear William Floyd Estate, Mastic Beach, NY (Fire Island National Seashore) Photographed by Neal Bullington, 12-78 Camera looking southwest DEC 1 3 1979 Photo no. 4.29A. site files

Main House, east end and northeast wing William Floyd Estate, Mastic Beach, NY (Fire Island National Seashore) Photographed by Neal Bullington, 12-78 Camera looking west Photo no. 4.32A, site files DEC 13 1979