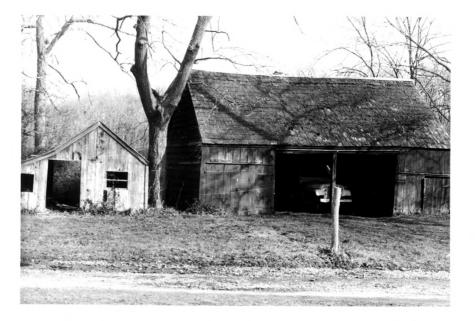

Barn (left); Old Sheep Barn (rear); New DEC 1 3 1979 Barn (right) William Floyd Estate, Mastic Beach, NY (Fire Island National Seashore) Photo by Neal Bullington: looking west Photo no. 5.2A. site files 12-78