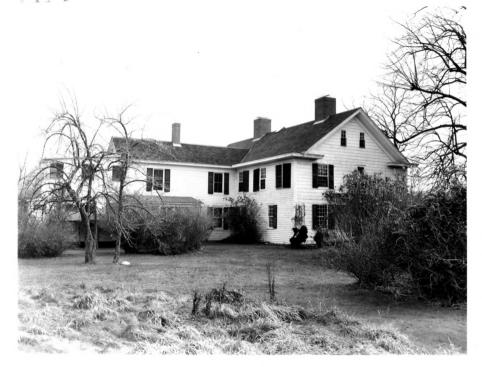

Main House, rear William Floyd Estate, Mastic Beach, NY (Fire Island National Seashore) Photographed by Neal Bullington, 12-78 Camera looking southwest DEC 1 3 1979 Photo no. 4.29A. site files

Main House, east end and northeast wing William Floyd Estate, Mastic Beach, NY (Fire Island National Seashore) Photographed by Neal Bullington, 12-78 Camera looking west Photo no. 4.32A, site files DEC 13 1979