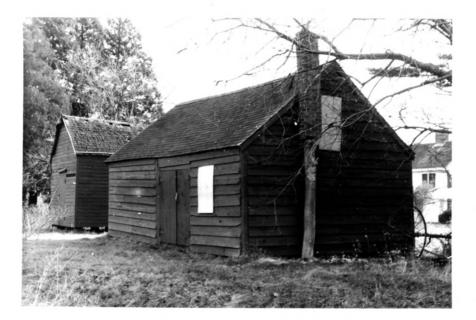

Woodshed (left): Carriage House William Floyd Estate, Mastic Beach, NY (Fire Island National Seashore) Photographed by Neal Bullington, 12-78 DEC 1 3 1979 Camera looking east

Photo no. 4.28A. site files