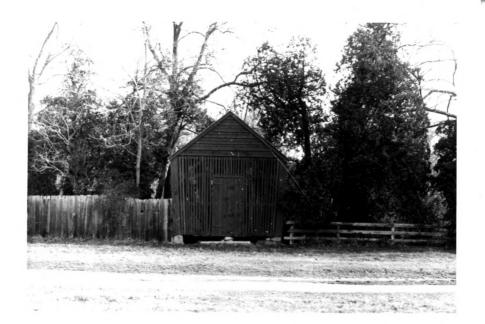

Corn Crib William Floyd Estate. Mastic Beach. NY (Fire Island National Seashore) Photographed by Neal Bullington. 12-78 Camera looking east DEC 1 3 1979 Photo no. 5.17A. site files

Storage crib (left); Old Shop William Floyd Estate, Mastic Beach, NY (Fire Island National Seashore) Photographed by Neal Bullington, 12-78 Camera looking southeast DEC 13 1979