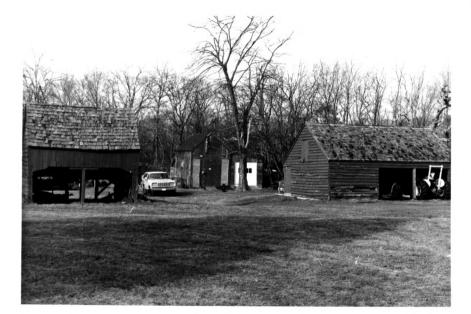

Barn (left); Old Sheep Barn (rear); New DEC 1 3 1979 Barn (right) William Floyd Estate, Mastic Beach, NY (Fire Island National Seashore) Photo by Neal Bullington: looking west Photo no. 5.2A. site files 12-78