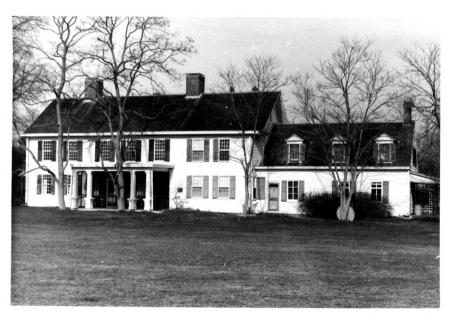

Photo no. 5.8A, site files

Main House, west end and north wing William Floyd Estate, Mastic Beach, NY (Fire Island National Seashore) Photographed by Neal Bullington, 12-78

Camera looking southeast DEC 13 1979 Photo no. 4.25A, site files