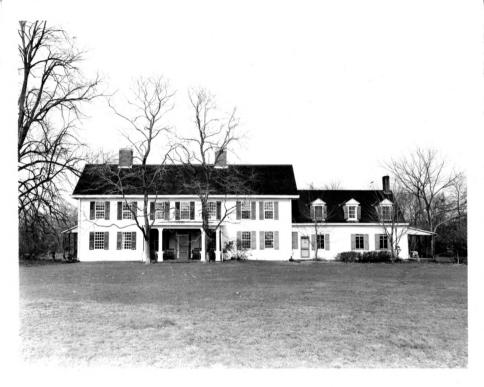

Main House, front William Floyd Estate. Mastic Beach. NY (Fire Island National Seashore) Photographed by Neal Bullington. 12-78 Camera looking north
Photo no. 4.19A, site files