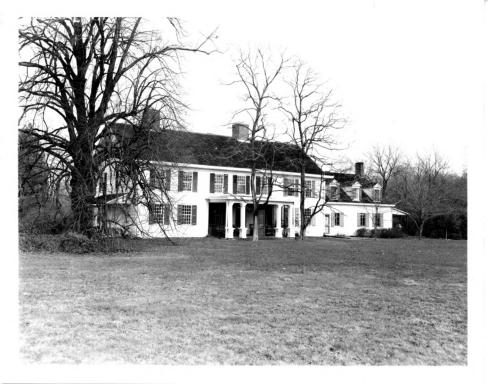

Main House, front William Floyd Estate. Mastic Beach. NY (Fire Island National Seashore) Photographed by Neal Bullington. 12-78 Camera looking north
Photo no. 4.19A, site files