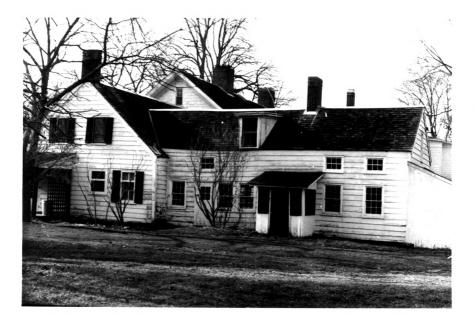

Photo no. 5.8A, site files

Main House, west end and north wing William Floyd Estate, Mastic Beach, NY (Fire Island National Seashore) Photographed by Neal Bullington, 12-78

Camera looking southeast DEC 13 1979 Photo no. 4.25A, site files