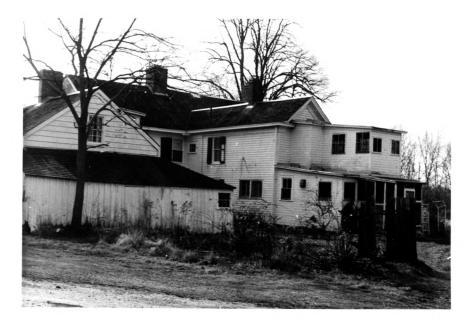

Main House, rear William Floyd Estate, Mastic Beach, NY (Fire Island National Seashore) Photographed by Neal Bullington, 12-78 Camera looking southwest DEC 1 3 1979 Photo no. 4.29A. site files

Main House, east end and northeast wing William Floyd Estate, Mastic Beach, NY (Fire Island National Seashore) Photographed by Neal Bullington, 12-78 Camera looking west Photo no. 4.32A, site files DEC 13 1979