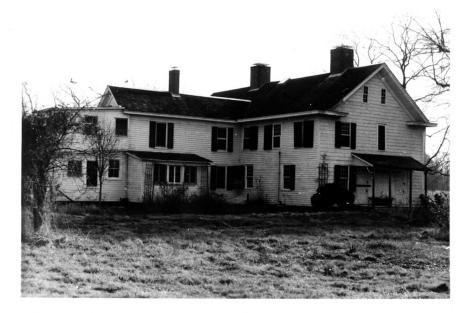

Main House, rear William Floyd Estate, Mastic Beach, NY (Fire Island National Seashore) Photographed by Neal Bullington, 12-78 Camera looking southwest DEC 1 3 1979 Photo no. 4.29A. site files

Main House, east end and northeast wing William Floyd Estate, Mastic Beach, NY (Fire Island National Seashore) Photographed by Neal Bullington, 12-78 Camera looking west Photo no. 4.32A, site files DEC 13 1979