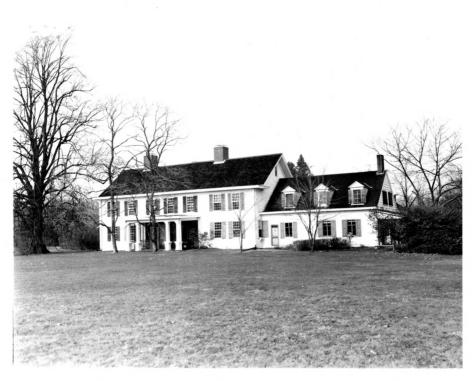

Main House, front William Floyd Estate. Mastic Beach. NY (Fire Island National Seashore) Photographed by Neal Bullington. 12-78 Camera looking north
Photo no. 4.19A, site files