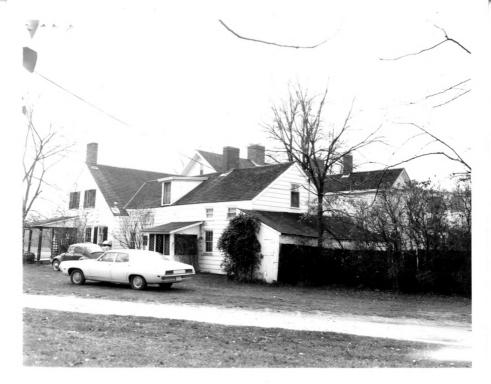

Main House, rear William Floyd Estate, Mastic Beach, NY (Fire Island National Seashore) Photographed by Neal Bullington, 12-78 Camera looking southwest DEC 1 3 1979 Photo no. 4.29A. site files

Main House, east end and northeast wing William Floyd Estate, Mastic Beach, NY (Fire Island National Seashore) Photographed by Neal Bullington, 12-78 Camera looking west Photo no. 4.32A, site files DEC 13 1979