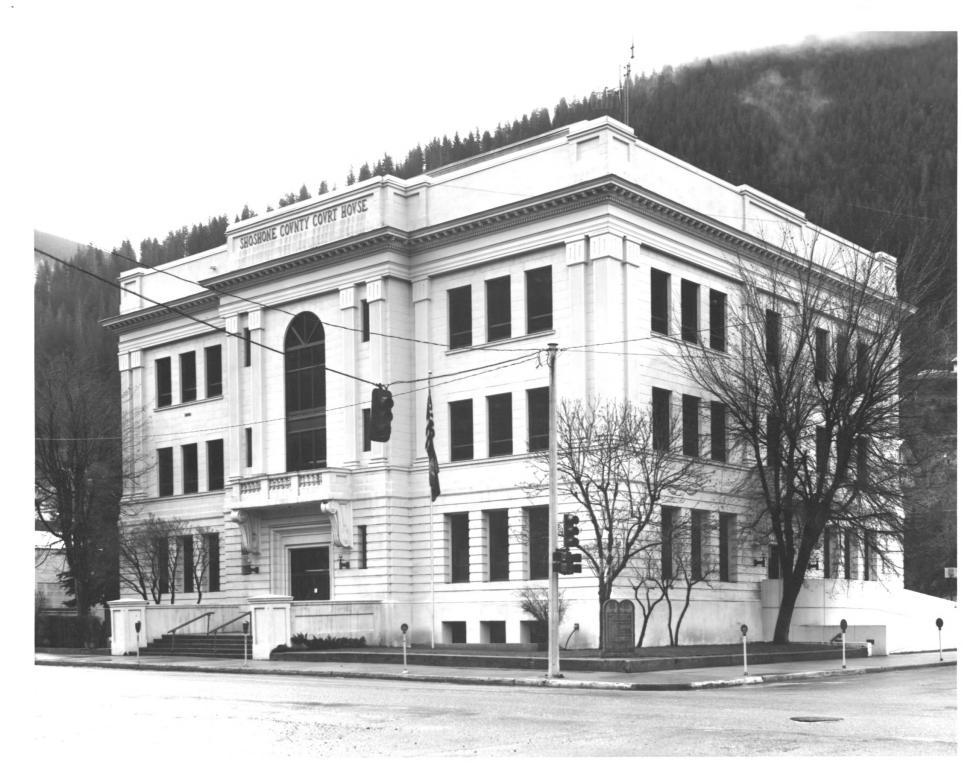

View of south side of Cedar Street east of 5th Street. (Includes buildings 21, 20, 19, 18, 17, 16, 15)

MAY 2 1 1979

AUG 10 1979

1978

Negative on file at: Idaho State Historical Society

View of Shoshone County Courthouse (36) from the north