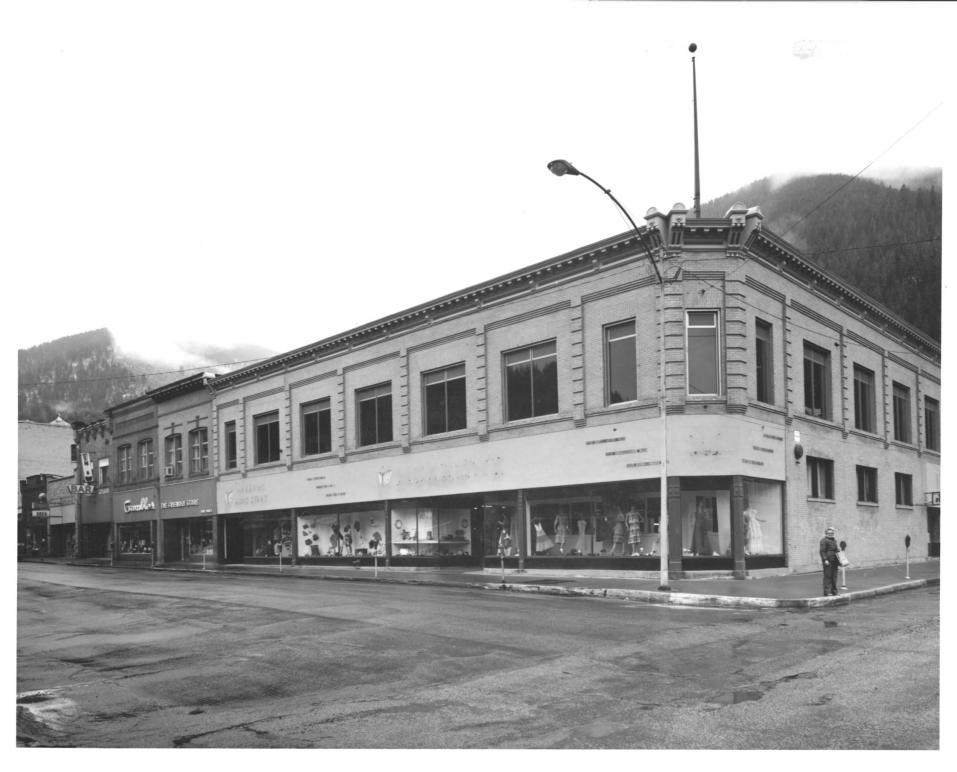

View of the front side of the Shoshone building (22) from the southeast

MAY 2 1 1979

AUG 1 0 1979

1978

Negative on file at: Idaho State Historical Society

Front and side view of the Elks (2) from the southeast