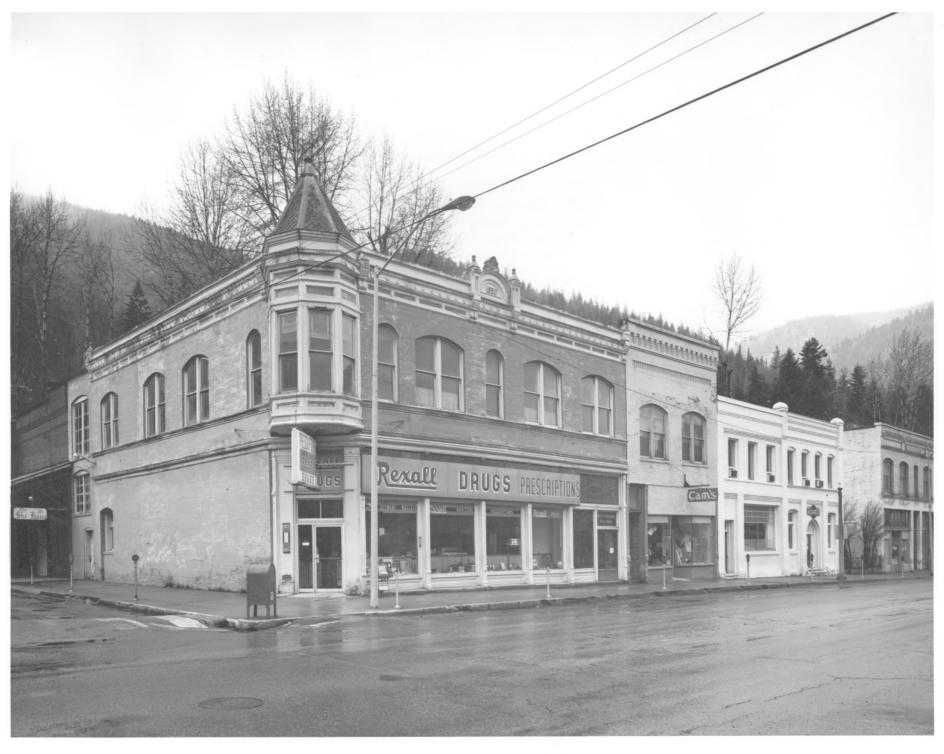

View of the front side of the Shoshone building (22) from the southeast

MAY 2 1 1979

AUG 1 0 1979

1978

Negative on file at: Idaho State Historical Society

Front and side view of the Elks (2) from the southeast