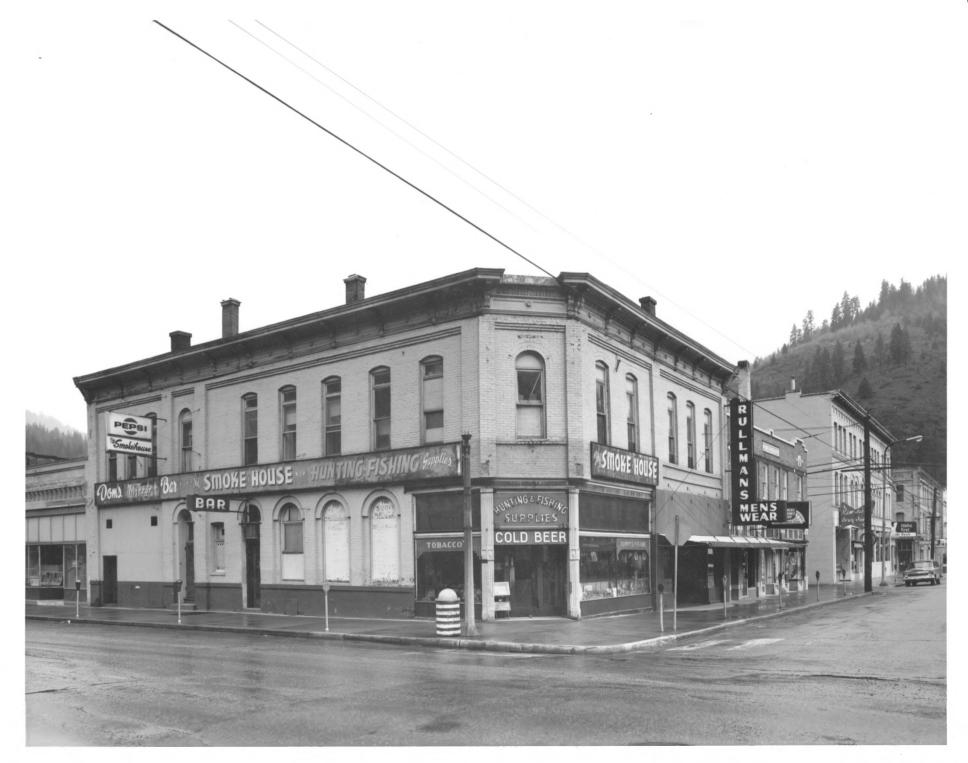

MAY 21 1979

DOE

AUG 1 0 1979

Wallace Historic District
Wallace, Idaho
Shushone County
Photographer: Unknown
1978

View of building #7 from north-east

1978

Negative on file at: Idaho State Historical Society

View of the NE corner of Bank & 6th (bldgs. 13, 40, 39, 38, 37)