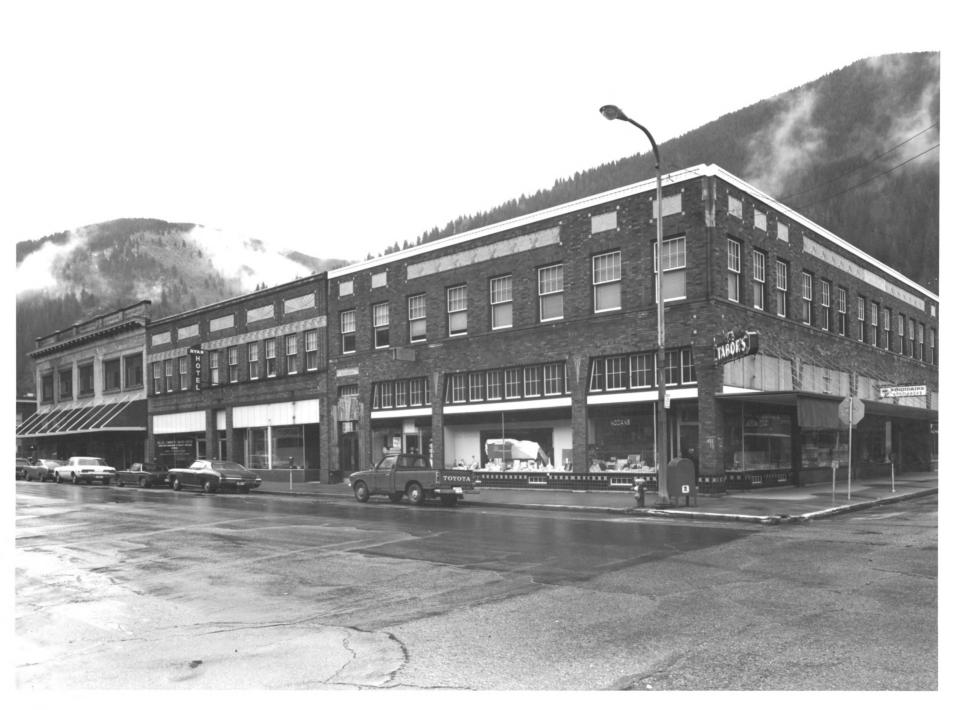

View of southside of Cedar Street east of 6th Street from the northwest. (Includes buildings 13, 12, 11)

MAY 2.1 1979

2 of 14 AUG 10 1979

1978

Negative on file at: Idaho State Historical Society

South side of Bank Street, east of 5th (buildings 23, 24, 25) from the northwest