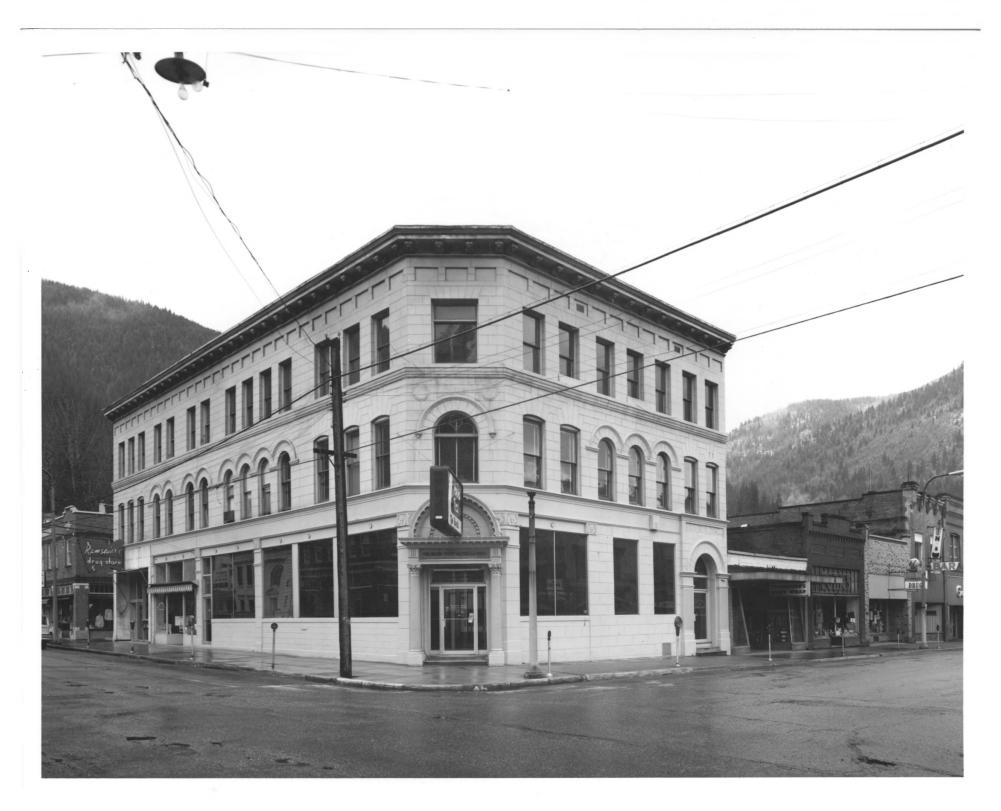

View of the front side of the Shoshone building (22) from the southeast

MAY 2 1 1979

AUG 1 0 1979

1978

Negative on file at: Idaho State Historical Society

Front and side view of the Elks (2) from the southeast