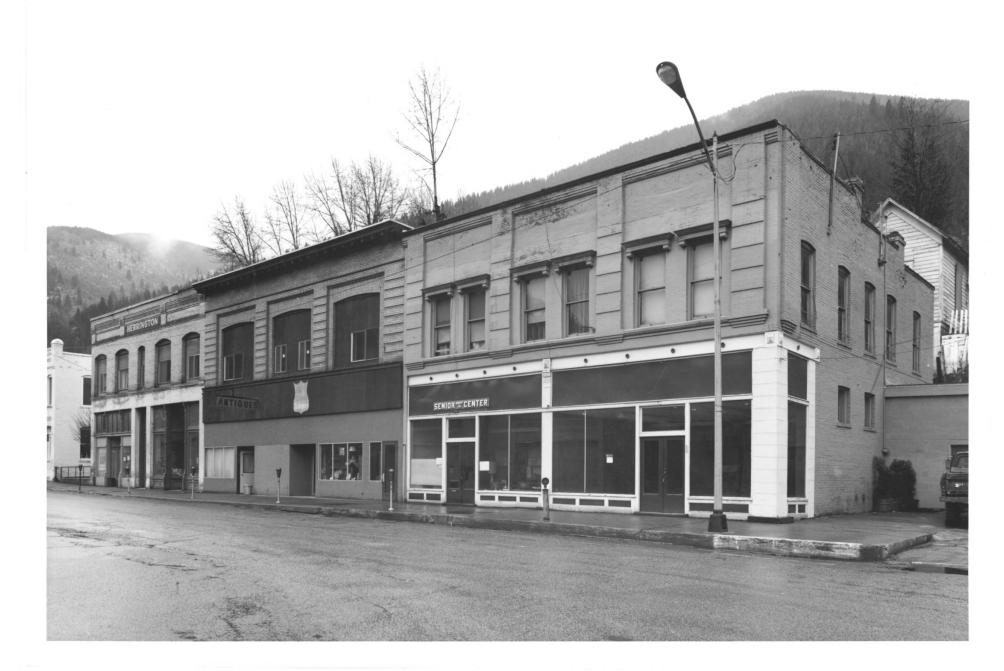

View of south side of Cedar Street east of 5th Street. (Includes buildings 21, 20, 19, 18, 17, 16, 15)

MAY 2 1 1979

AUG 10 1979

1978

Negative on file at: Idaho State Historical Society

View of Shoshone County Courthouse (36) from the north