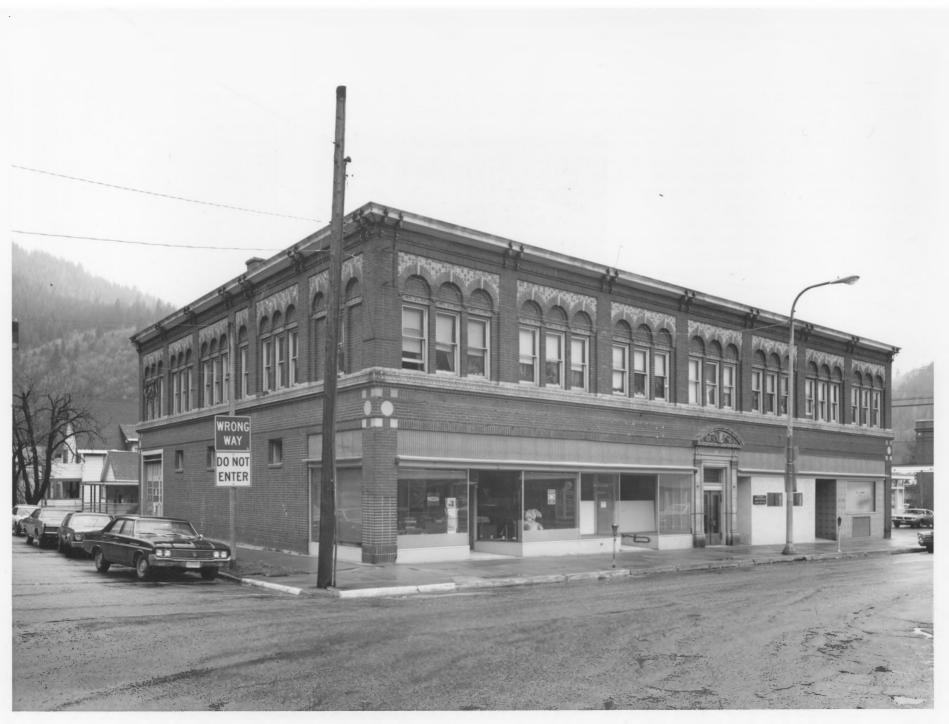

1978

Negative on file at: Idaho State Historical Society

View of west side of 6th Street from Bank (the south) (Buildings 42, 41, 14, 7)

MAY 2 1 1979

AUG 1 0 1979

12 08 14

1978

Negative on file at: Idaho State Historical Society