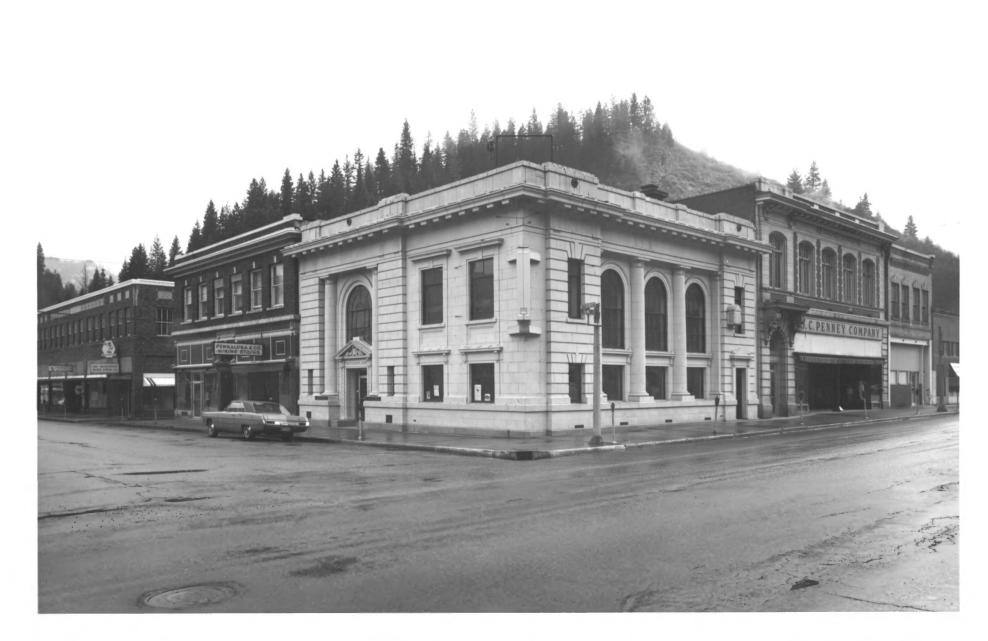

MAY 2 1 1979

NUG 1 0 1979

Wallace Historic District
Wallace, Idaho
Shoshone County

Photographer: Duane Garrett

1978

Negative on file at: Idaho State Historical Society

View of south side of Bank Street west of 6th Street (buildings 28, 27, 26, 25) from the northeast