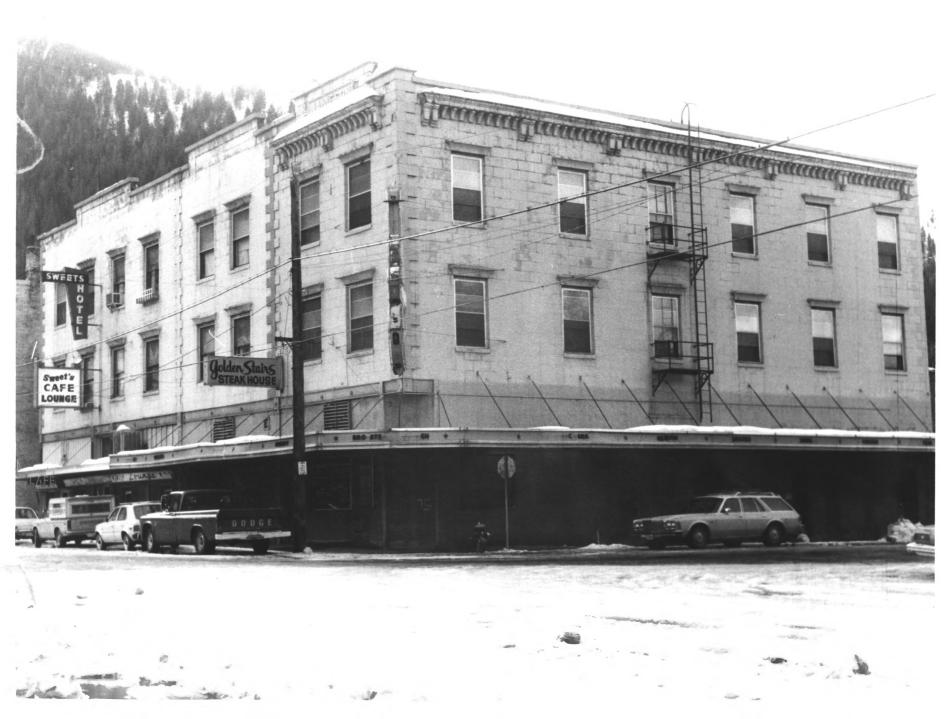

1978

Negative on file at: Idaho State Historical Society

View of North side of Cedar Street east of 5th Street from the southwest. (Includes buildings 3, 4, 5, 6, 7)

MAY 2 1 1979

AUG 1 0 1979

1978

Negative on file at: Idaho State Historical Society