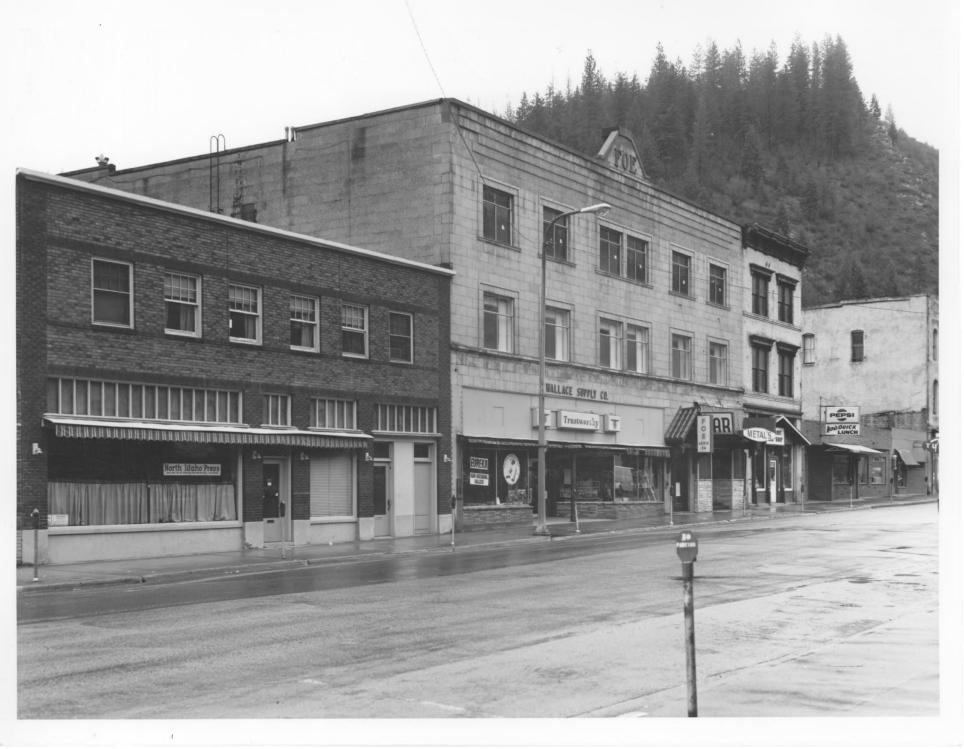

1978

Negative on file at: Idaho State Historical Society

View of North side of Cedar Street east of 5th Street from the southwest. (Includes buildings 3, 4, 5, 6, 7)

MAY 2 1 1979

AUG 1 0 1979

1978

Negative on file at: Idaho State Historical Society