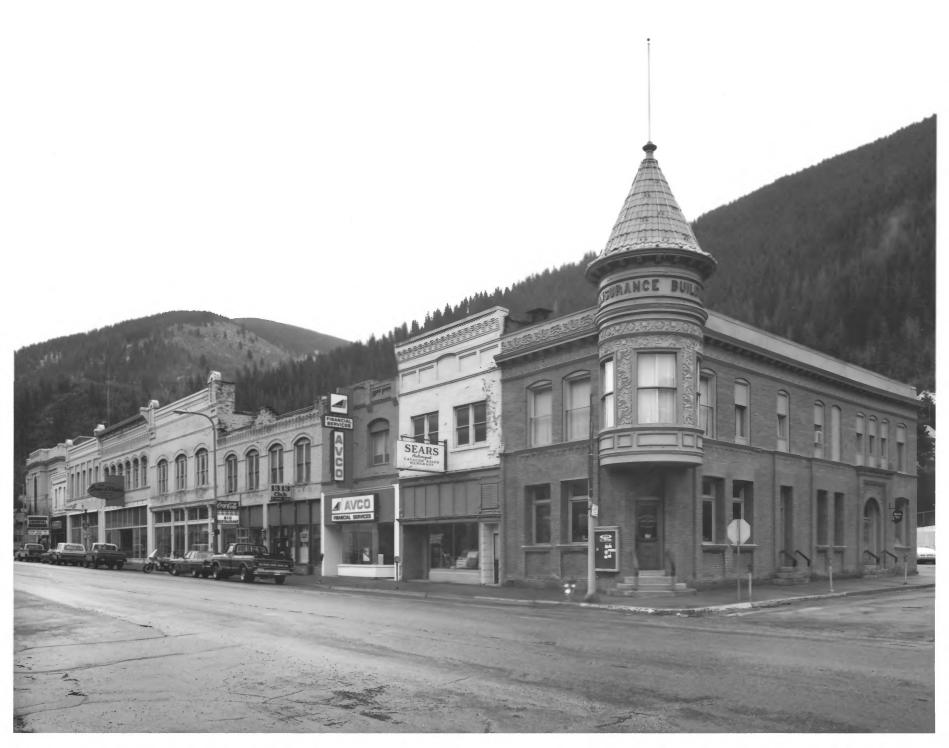

MAY 2 1 1979

NUG 1 0 1979

Wallace Historic District
Wallace, Idaho
Shoshone County

Photographer: Duane Garrett

1978

Negative on file at: Idaho State Historical Society

View of south side of Bank Street west of 6th Street (buildings 28, 27, 26, 25) from the northeast