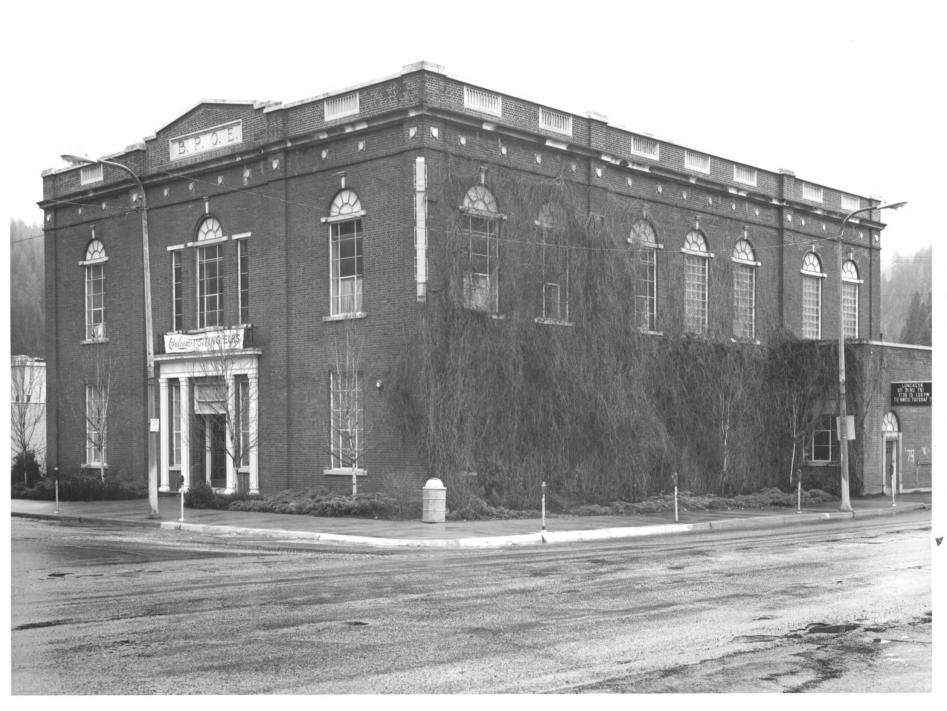

View of the front side of the Shoshone building (22) from the southeast

MAY 2 1 1979

AUG 1 0 1979

1978

Negative on file at: Idaho State Historical Society

Front and side view of the Elks (2) from the southeast

MAY 2 1 1979

0 1979

15 of 14