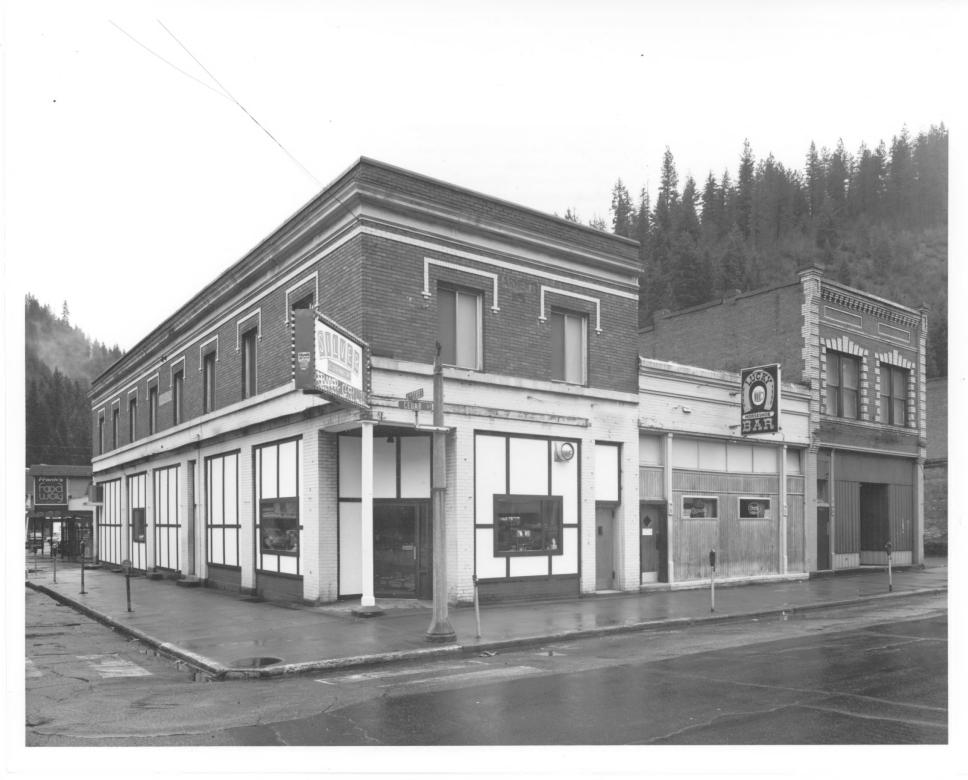

1978

Negative on file at: Idaho State Historical Society

View of North side of Cedar Street east of 5th Street from the southwest. (Includes buildings 3, 4, 5, 6, 7)

MAY 2 1 1979

AUG 1 0 1979

1978

Negative on file at: Idaho State Historical Society