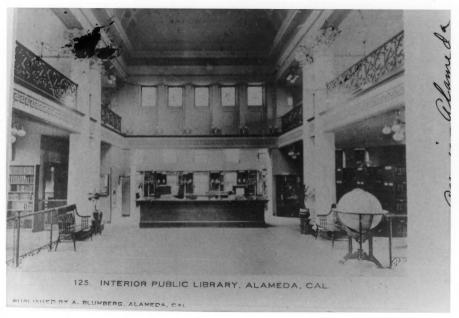

- 1. Alameda Free Library
- 2. 2264 Santa Clara Ave., Alameda, Alameda County, Calif.
- 3. Unknown
- 4. 1906 Postcard
- 5. Alameda Free Library, Claire Coustier
- 6. Interior view photographer facing south on first floor
- 7.6 of 9