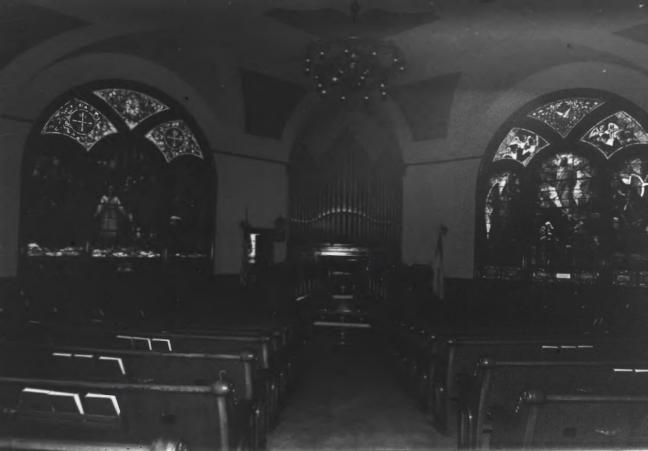

Pittsfield Universalist Church North Main & Easy Streets Pittsfield, Somerset, Maine Gregory K. Clancey 4/83 Me. Historic Preservation Comm. Sanctuary looking NW 3 of 7

Pittsfield Universalist Church North Main & Easy Streets Pittsfield, Somerset, Maine Gregory K. Clancey 4/83 Me. Historic Preservation Comm. Sanctuary looking S 4 of 7