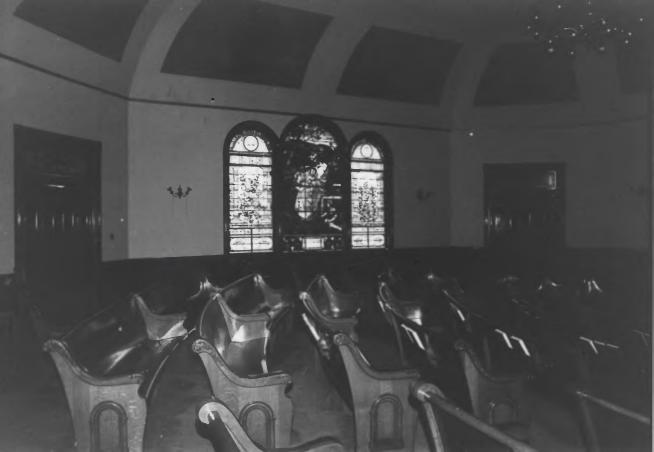

Pittsfield Universalist Church North Main & Easy Streets Pittsfield, Somerset, Maine Gregory K. Clancey 4/83 Me. Historic Preservation Comm. Sanctuary S window

Pittsfield Universalist Church North Main & Easy Streets Pittsfield, Somerset, Maine Gregory K. Clancey 4/83 Me. Historic Preservation Comm. Sanctuary ceiling murals

Pittsfield Universalist Church North Main and Easy Streets Pittsfield, Somerset. Maine Gregory K. Clancey 4/83 Me. Historic Preservation Comm. Sanctuary ceiling murals