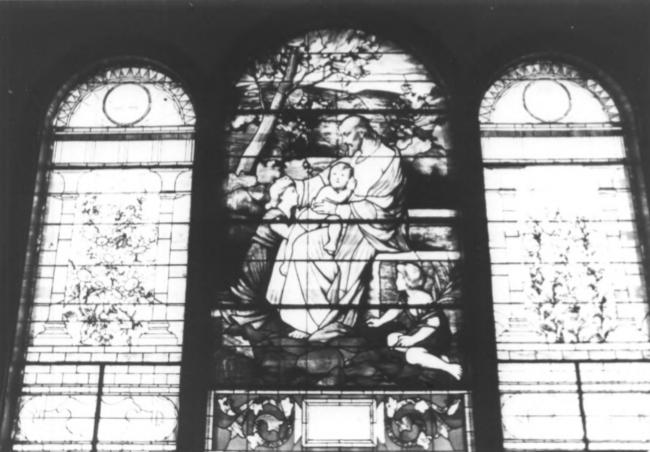

Pittsfield Universalist Church North Main & Easy Streets Pittsfield, Somerset, Maine Gregory K. Clancey 4/83 Me. Historic Preservation Comm. Sanctuary S window

Pittsfield Universalist Church North Main & Easy Streets Pittsfield, Somerset, Maine Gregory K. Clancey 4/83 Me. Historic Preservation Comm. Sanctuary ceiling murals