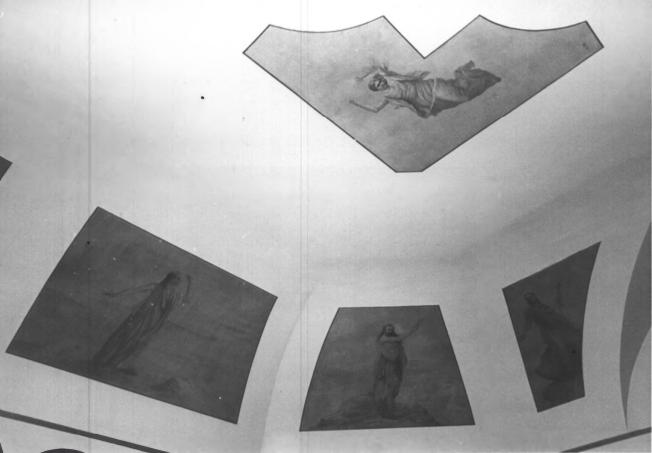

Pittsfield Universalist Church North Main & Easy Streets Pittsfield, Somerset, Maine Gregory K. Clancey 4/83 Me. Historic Preservation Comm. Sanctuary S window

Pittsfield Universalist Church North Main & Easy Streets Pittsfield, Somerset, Maine Gregory K. Clancey 4/83 Me. Historic Preservation Comm. Sanctuary ceiling murals

Pittsfield Universalist Church North Main and Easy Streets Pittsfield, Somerset. Maine Gregory K. Clancey 4/83 Me. Historic Preservation Comm. Sanctuary ceiling murals