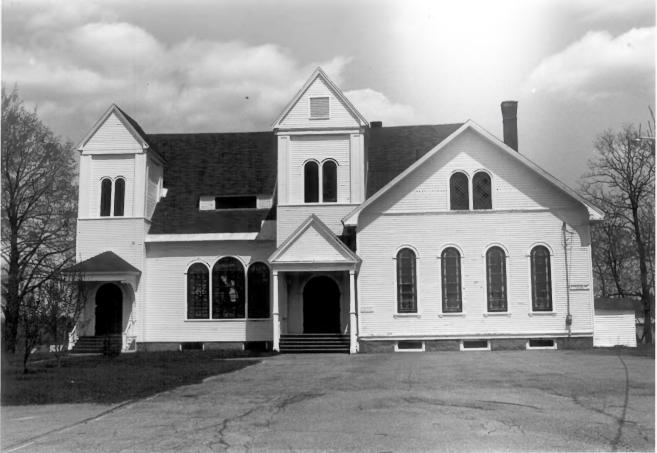

Pittsfield Universalist Church North Main & Easy Streets Pittsfield, Somerset, Maine Gregory K. Clancey 4/83 Me. Historic Preservation Comm. View from S

1 of 7

Pittsfield Universalist Church North Main & Easy Streets Pittsfield, Somerset, Main Gregory K. Clancy 4/83 Me. Historic Preservation Comm. View from SW 2 of 7