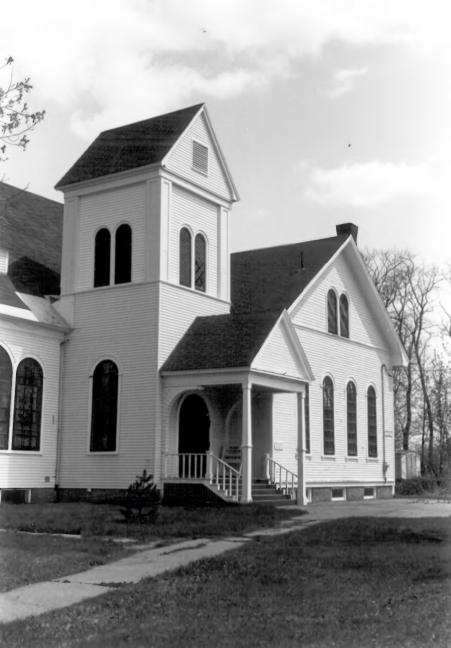

Pittsfield Universalist Church North Main & Easy Streets Pittsfield, Somerset, Maine Gregory K. Clancey 4/83 Me. Historic Preservation Comm. View from S

1 of 7

Pittsfield Universalist Church North Main & Easy Streets Pittsfield, Somerset, Main Gregory K. Clancy 4/83 Me. Historic Preservation Comm. View from SW 2 of 7