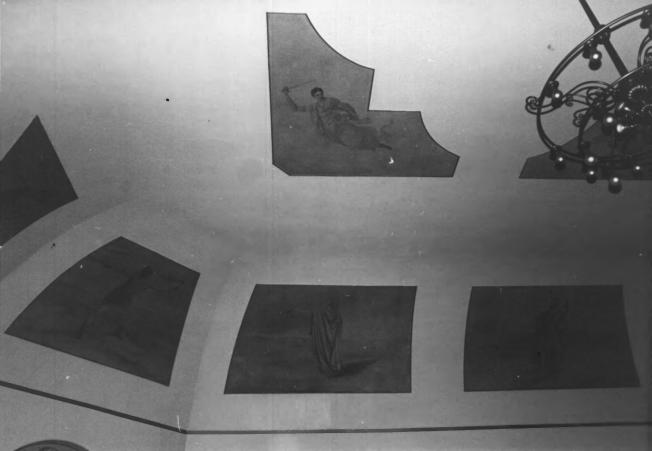

Pittsfield Universalist Church North Main & Easy Streets Pittsfield, Somerset, Maine Gregory K. Clancey 4/83 Me. Historic Preservation Comm. Sanctuary S window

Pittsfield Universalist Church North Main & Easy Streets Pittsfield, Somerset, Maine Gregory K. Clancey 4/83 Me. Historic Preservation Comm. Sanctuary ceiling murals

Pittsfield Universalist Church North Main and Easy Streets Pittsfield, Somerset. Maine Gregory K. Clancey 4/83 Me. Historic Preservation Comm. Sanctuary ceiling murals