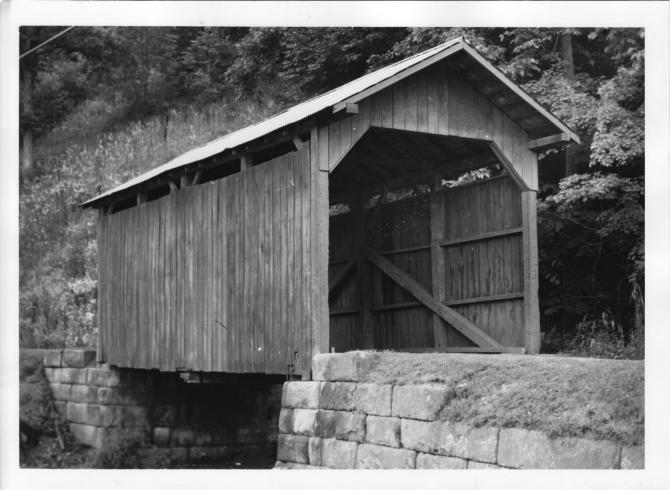

Date of photo: August 1979 Negative filed at: Dept. of Culture & History Historic Preservation Unit, The Cultural Cente

Capitol Complex, Charleston, WV 25305

Description of photo:

MAY 8 1500 WV Couled Bridges Hematic Side elevation Resources

Direction of photo: N.W. JUN - 4 1981

Property name: Fish Creek Covered Location: Bridge.

Sec. Rt. 13 near junc. of U.S.

250 crossing Fish Creek

Photo credit: E. L. Kemp Date of photo: August 1979

Negative filed at: Dept. of Culture & History