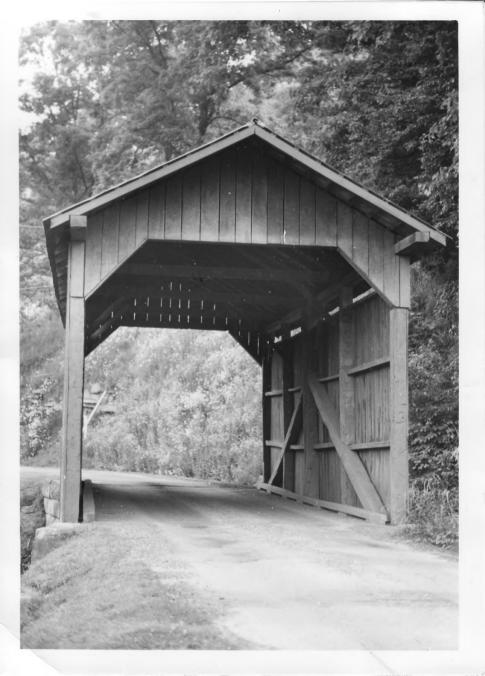

Historic Preservation Unit, The Cultural

Center, Capitol Complex, Charleston, WV 3 36

Side elevation JUN - 4 1981

WV Covered Bridges Thematic Resources

Direction of photo:

MAY 8 1980

er