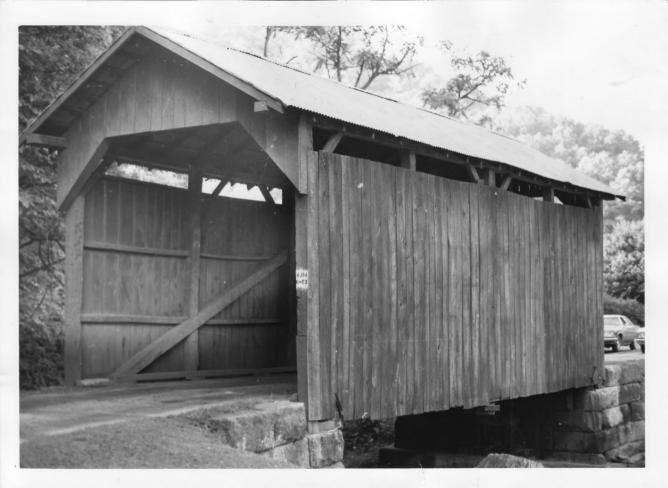

Property name: Fish Creek Covered Bridge Location: Sec. Rt. 13 near junc. of U.S. 250 crossing Fish Creek

Photo credit: E. L. Kemp Date of photo: August 1979

Negative filed at: Dept. of Culture & History Historic Preservation Unit, The Cultural Cente Capitol Complex, Charleston, WV 25305

Description of photo:

Side elevation

MAY 8 1980 WV Covered Bridge Thematic Direction of photo: JUN - 4 1981

Property name: /b Fish Creek Covered Location: Bridge.

Sec. Rt. 13 near junc. of U.S.

250 crossing Fish Creek. Photo credit: E. L. Kemp